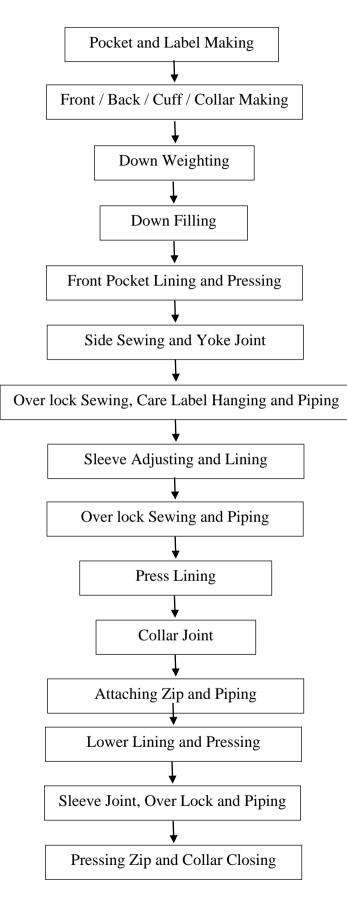

### LIST OF FIGURE

| Figure 1.1 Organization Chart of Su Yu Ei Co., Ltd.         | 3 |
|-------------------------------------------------------------|---|
| Figure 3.1 Location of the Factory                          | 1 |
| Figure 3.2 Access Road to the Proposed Project              | 2 |
| Figure 3.3 Surrounding Environment of the Factory           | 2 |
| Figure 3.4 Raw Materials and Raw Store                      | 5 |
| Figure 3.5 Forklifts                                        | 7 |
| Figure 3.6 Pattern Making Room3                             | 9 |
| Figure 3.7 Color Community Cards                            | 9 |
| Figure 3.8 Sample Making Room4                              | 0 |
| Figure 3.9 Fabric Spreading Area4                           | 0 |
| Figure 3.10 Cutting Area4                                   | 1 |
| Figure 3.11 Sewing Sequence of Shirt Manufacturing Process4 | 2 |
| Figure 3.12 Sewing Section                                  | 3 |
| Figure 3.13 Thread Trimining and Quality Checking4          | 4 |
| Figure 3.14 Ironing Section                                 | 4 |
| Figure 3.15 Neck Banding Pressing Section4                  | 4 |
| Figure 3.16 Folding Section4                                | 5 |
| Figure 3.17 Packaging Section4                              | 5 |
| Figure 3.18 Finished Products to be Shipped4                | 6 |
| Figure 3.19 Pattern Making4                                 | 7 |
| Figure 3.20 Garment Spreading                               | 7 |
| Figure 3.21 Flow Diagram of Jacket Sewing Process4          | 8 |
| Figure 3.22 Down Weighting and Down Filling4                | 9 |
| Figure 3.23 Pressing and Lining4                            | 9 |
| Figure 3.24 Sewing Section5                                 | 0 |
| Figure 3.25 Flow Diagram of Pant Sewing Process5            | 1 |
| Figure 3.26 Sewing Section5                                 | 2 |
| Figure 3.27 Product Photos5                                 | 5 |
| Figure 3.28 Factory-I Layout Plan5                          | 6 |
| Figure 3.29 Transformers at Factory6                        | 1 |
| Figure 3.30 Generators and Generator Room at Factory        | 2 |

Manufacturing of Garment on CMP basis

| Figure 3.31 Diesel Storage Tanks in Factory                                      | .63 |
|----------------------------------------------------------------------------------|-----|
| Figure 3.32 Boiler Room and Firewood (Fuel for Boiler) Storage Area              | .64 |
| Figure 3.33 Water Storage Tanks                                                  | .64 |
| Figure 3.34 Water Treatment System Process Flow                                  | .64 |
| Figure 3.35 Basins and Drains in the Factory                                     | .67 |
| Figure 3.36 Toilets in the Factory                                               | .67 |
| Figure 3.37 Bins for Solid Wastes                                                | .69 |
| Figure 3.38 Temporary Separated Room for Solid Wastes                            | .69 |
| Figure 3.39 Disposal of Wastes to the YCDC                                       | .69 |
| Figure 3.40 Uniforms                                                             | .71 |
| Figure 3.41 Staff Canteen                                                        | .72 |
| Figure 3.42 First Aid Kits Provided in Working Area                              | .73 |
| Figure 3.43 Certificate of Nurse                                                 | .74 |
| Figure 3.44 Clinic                                                               | .74 |
| Figure 3.45 Parking Areas                                                        | .75 |
| Figure 3.46 Photo of Arrangement for Firefighting                                | .75 |
| Figure 4.1 Map of Mawbe Township                                                 | .77 |
| Figure 4.2 Geological Map of Yangon Region                                       | .79 |
| Figure 4.3 Soil Map of Yangon                                                    | .80 |
| Figure 4.4 Location of Measuring Ambient Air Quality and Ambient Noise Levels    | .84 |
| Figure 4.5 Photos of Measuring Ambient Air Quality and Ambient Noise Levels      | .84 |
| Figure 4.6 Wind Speed and Wind Direction (Blowing from) at the Project Site      | .86 |
| Figure 4.7 Wind Class Frequency Distribution Chart                               | .86 |
| Figure 4.8 Some Photos of Measuring Indoor Air Quality, Light and Noise Levels   | .87 |
| Figure 4.9 Photo Record of Stack Emissions and Sound level Measuring from DG Set | .88 |
| Figure 4.10 Ambient Noise Graph (24-hour) for Factory                            | .90 |
| Figure 4.11 Locations of Water Sampling Points                                   | .93 |
| Figure 4.12 Location of Soil Sampling Point in Factory                           | .96 |
| Figure 4.13 Photo of Taking Soil Sample inside the Factory Premise               | .96 |
| Figure 7.1 Employees Discussion Program                                          | 124 |