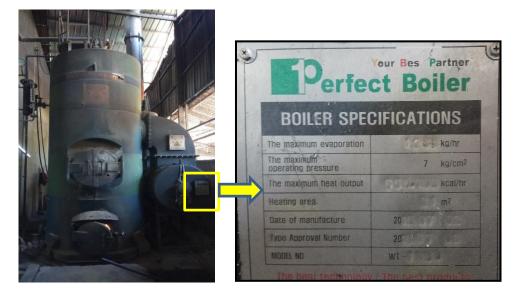

### Manufacturing of Garment on CMP basis

Su Yu Ei Co., Ltd.

| Salient Features            | Description/Quantities                                                                             |                 |  |
|-----------------------------|----------------------------------------------------------------------------------------------------|-----------------|--|
|                             |                                                                                                    |                 |  |
| Land Acquisition            | J- Finishing Building - Length (168 ft) $\times$ Width (59 ft) $\times$ High (24 ft)<br>Land Lease |                 |  |
| Lessor                      | Daw Nyunt Nyunt Htay                                                                               |                 |  |
| Initial Period permitted to | 10.5.2004 to 9.5.2034 (30 yr)                                                                      |                 |  |
| use the land (Validity of   | 10.5.200+ 10 9.5.203+ (50 yr)                                                                      |                 |  |
| land grant)                 |                                                                                                    |                 |  |
| Type of Investment          | 100 % Local owned                                                                                  |                 |  |
| Total Amount of             | 25,000,000 kyats                                                                                   |                 |  |
| Investment                  | 23,000,000 Kyats                                                                                   |                 |  |
| Type of Business            | Garment Manufacturing (CMI                                                                         | <b>D</b> basis) |  |
| Contact Person              | Daw Thuzar Shwe                                                                                    |                 |  |
| Designation                 | General Manager                                                                                    |                 |  |
| Contact Details             | General Manager                                                                                    |                 |  |
| Mobile Phone:               | 09-781844901                                                                                       |                 |  |
| Email:                      | thuzarshwe@suyiei.com.mm                                                                           |                 |  |
| Established Time            | 3.12.1998                                                                                          |                 |  |
| Date of Test Run            | In 2000                                                                                            |                 |  |
| Date of Commercial Run      | 3.4.2001                                                                                           |                 |  |
| Surrounding Environment     | East Yangon - Pyay Road                                                                            |                 |  |
|                             | West Houses                                                                                        |                 |  |
|                             | Left D. YEC High School                                                                            |                 |  |
|                             | Right Sup Thor Taw Village                                                                         |                 |  |
| Nearest Residential Places  | Sattwartaw village                                                                                 |                 |  |
| Topography                  | Flat                                                                                               |                 |  |
| Raw Materials and           | Fabric                                                                                             | Poly Bag        |  |
| Accessories                 | Button                                                                                             | Carton Box      |  |
|                             | Thread                                                                                             | Таре            |  |
|                             | Labels                                                                                             | Lining Fabric   |  |
|                             | Interlining                                                                                        | Clip            |  |
|                             | Sticker                                                                                            | Hooks           |  |
|                             | Cardboard                                                                                          | Shoulder Strap  |  |
|                             | Neck Band Collar Tag                                                                               |                 |  |
|                             | Tissue Paper                                                                                       | Piping          |  |
|                             | Hand Tag                                                                                           | Draw cord       |  |
| Products                    | Shirts, Jackets and Pants                                                                          |                 |  |
| Water Resources             | 2" diameter tube wells 2 nos.                                                                      |                 |  |
| Total Water Demand          | 10,000 gallon/day                                                                                  |                 |  |
|                             | 3,000,000 gallon/year                                                                              |                 |  |
| Source of Electrical Power  | 1. From national grid line                                                                         |                 |  |
|                             | 2. Transformers – 1 set (315 kVA) and 1 set (250 kVA)                                              |                 |  |
| Generator                   | 1 set (600 kVA)                                                                                    |                 |  |
|                             | 1 set (450 kVA)                                                                                    |                 |  |
| Boiler                      | 1 nos (1000 kg/hr)                                                                                 |                 |  |