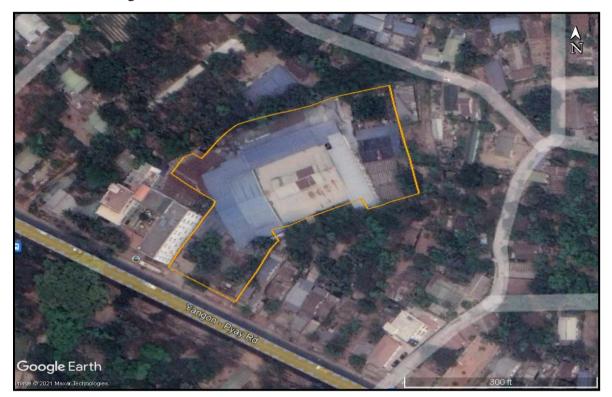

| Salient Features         | Description/Quantities                                                            |  |  |
|--------------------------|-----------------------------------------------------------------------------------|--|--|
| Project Name             | Manufacturing of Garment on CMP Basis                                             |  |  |
| Project Proponent        | Su Yu Ei Company Limited                                                          |  |  |
| Company Registration No. | 174300275                                                                         |  |  |
| Project Address          | No.15, Yangon-Pyay Road, Shat Twar Dhor Village, Mawbe                            |  |  |
|                          | Township, Yangon Region, Myanmar                                                  |  |  |
| Geographical Information | Latitude: 17° 5'52.22"N                                                           |  |  |
|                          | Longitude: 96° 5'21.11"E                                                          |  |  |
| Type of Land             | Private 3(b)                                                                      |  |  |
| Total land Area          | 2.22 Acre (96,703.19 Square feet)                                                 |  |  |
| Total Building Area      | Main Building – Length (190 ft) × Width (116 ft) × High (36 ft)                   |  |  |
|                          | Office Building - Length (53 ft) $\times$ Width (36 ft) $\times$ High (16 ft)     |  |  |
|                          | J- Cutting Building - Length (95 ft) $\times$ Width (97 ft) $\times$ High (24 ft) |  |  |

### Manufacturing of Garment on CMP basis

Su Yu Ei Co., Ltd.

| Salient Features            | Description/Quantities                                                                             |                 |  |
|-----------------------------|----------------------------------------------------------------------------------------------------|-----------------|--|
|                             |                                                                                                    |                 |  |
| Land Acquisition            | J- Finishing Building - Length (168 ft) $\times$ Width (59 ft) $\times$ High (24 ft)<br>Land Lease |                 |  |
| Lessor                      | Daw Nyunt Nyunt Htay                                                                               |                 |  |
| Initial Period permitted to | 10.5.2004 to 9.5.2034 (30 yr)                                                                      |                 |  |
| use the land (Validity of   | 10.5.200+ 10 9.5.203+ (50 yr)                                                                      |                 |  |
| land grant)                 |                                                                                                    |                 |  |
| Type of Investment          | 100 % Local owned                                                                                  |                 |  |
| Total Amount of             | 25,000,000 kyats                                                                                   |                 |  |
| Investment                  | 23,000,000 Kyats                                                                                   |                 |  |
| Type of Business            | Garment Manufacturing (CMI                                                                         | <b>D</b> basis) |  |
| Contact Person              | Daw Thuzar Shwe                                                                                    |                 |  |
| Designation                 | General Manager                                                                                    |                 |  |
| Contact Details             | General Manager                                                                                    |                 |  |
| Mobile Phone:               | 09-781844901                                                                                       |                 |  |
| Email:                      | thuzarshwe@suyiei.com.mm                                                                           |                 |  |
| Established Time            | 3.12.1998                                                                                          |                 |  |
| Date of Test Run            | In 2000                                                                                            |                 |  |
| Date of Commercial Run      | 3.4.2001                                                                                           |                 |  |
| Surrounding Environment     | East Yangon - Pyay Road                                                                            |                 |  |
|                             | West Houses                                                                                        |                 |  |
|                             | Left D. YEC High School                                                                            |                 |  |
|                             | Right Sup Thor Taw Village                                                                         |                 |  |
| Nearest Residential Places  | Sattwartaw village                                                                                 |                 |  |
| Topography                  | Flat                                                                                               |                 |  |
| Raw Materials and           | Fabric                                                                                             | Poly Bag        |  |
| Accessories                 | Button                                                                                             | Carton Box      |  |
|                             | Thread                                                                                             | Таре            |  |
|                             | Labels                                                                                             | Lining Fabric   |  |
|                             | Interlining                                                                                        | Clip            |  |
|                             | Sticker                                                                                            | Hooks           |  |
|                             | Cardboard                                                                                          | Shoulder Strap  |  |
|                             | Neck Band Collar Tag                                                                               |                 |  |
|                             | Tissue Paper                                                                                       | Piping          |  |
|                             | Hand Tag                                                                                           | Draw cord       |  |
| Products                    | Shirts, Jackets and Pants                                                                          |                 |  |
| Water Resources             | 2" diameter tube wells 2 nos.                                                                      |                 |  |
| Total Water Demand          | 10,000 gallon/day                                                                                  |                 |  |
|                             | 3,000,000 gallon/year                                                                              |                 |  |
| Source of Electrical Power  | 1. From national grid line                                                                         |                 |  |
|                             | 2. Transformers – 1 set (315 kVA) and 1 set (250 kVA)                                              |                 |  |
| Generator                   | 1 set (600 kVA)                                                                                    |                 |  |
|                             | 1 set (450 kVA)                                                                                    |                 |  |
| Boiler                      | 1 nos (1000 kg/hr)                                                                                 |                 |  |