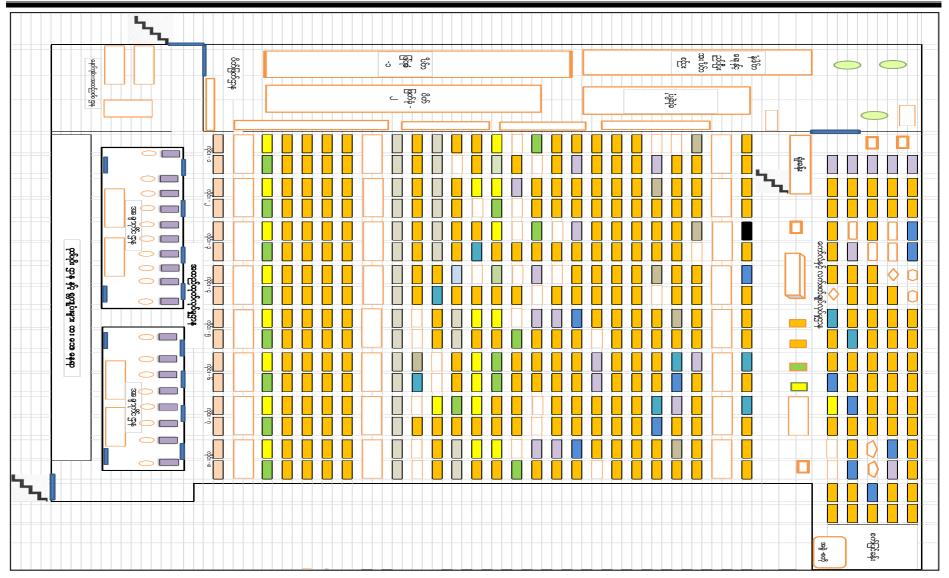

### LIST OF FIGURE

| Figure 1.1 Organization Chart of Su Yu Ei Co., Ltd.         | 3 |
|-------------------------------------------------------------|---|
| Figure 3.1 Location of the Factory                          | 1 |
| Figure 3.2 Access Road to the Proposed Project              | 2 |
| Figure 3.3 Surrounding Environment of the Factory           | 2 |
| Figure 3.4 Raw Materials and Raw Store                      | 5 |
| Figure 3.5 Forklifts                                        | 7 |
| Figure 3.6 Pattern Making Room3                             | 9 |
| Figure 3.7 Color Community Cards                            | 9 |
| Figure 3.8 Sample Making Room4                              | 0 |
| Figure 3.9 Fabric Spreading Area4                           | 0 |
| Figure 3.10 Cutting Area4                                   | 1 |
| Figure 3.11 Sewing Sequence of Shirt Manufacturing Process4 | 2 |
| Figure 3.12 Sewing Section                                  | 3 |
| Figure 3.13 Thread Trimining and Quality Checking4          | 4 |
| Figure 3.14 Ironing Section                                 | 4 |
| Figure 3.15 Neck Banding Pressing Section4                  | 4 |
| Figure 3.16 Folding Section4                                | 5 |
| Figure 3.17 Packaging Section4                              | 5 |
| Figure 3.18 Finished Products to be Shipped4                | 6 |
| Figure 3.19 Pattern Making4                                 | 7 |
| Figure 3.20 Garment Spreading                               | 7 |
| Figure 3.21 Flow Diagram of Jacket Sewing Process4          | 8 |
| Figure 3.22 Down Weighting and Down Filling4                | 9 |
| Figure 3.23 Pressing and Lining4                            | 9 |
| Figure 3.24 Sewing Section5                                 | 0 |
| Figure 3.25 Flow Diagram of Pant Sewing Process5            | 1 |
| Figure 3.26 Sewing Section5                                 | 2 |
| Figure 3.27 Product Photos5                                 | 5 |
| Figure 3.28 Factory-I Layout Plan5                          | 6 |
| Figure 3.29 Transformers at Factory6                        | 1 |
| Figure 3.30 Generators and Generator Room at Factory        | 2 |