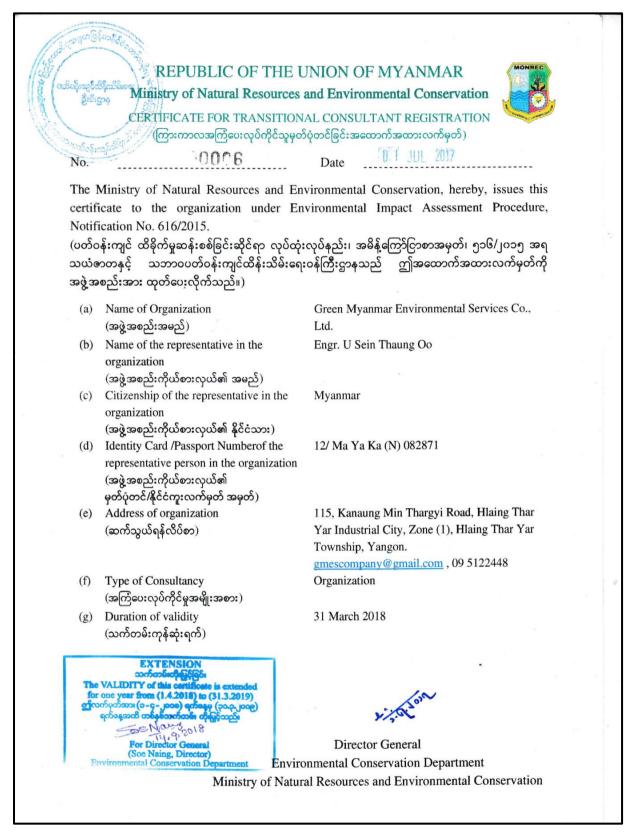

### Environmental Management Plan (EMP) Study Team

Green Myanmar Environmental Services Company Limited (GMES) is Environmental Management Plan (EMP) study team, registered in ECD having Transitional Consultant Registration Number of Organization No.006. GMES formed the EMP study team for this project as shown in the following Table.