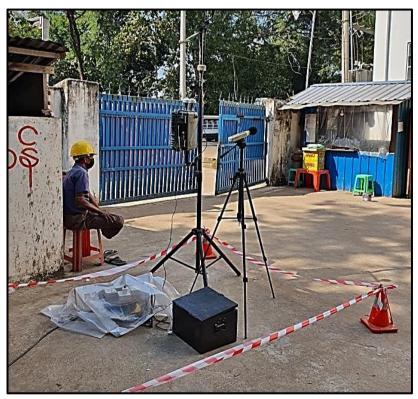

Manufacturing of Garment on CMP basis

| Figure 3.31 Diesel Storage Tanks in Factory                                      | .63 |
|----------------------------------------------------------------------------------|-----|
| Figure 3.32 Boiler Room and Firewood (Fuel for Boiler) Storage Area              | .64 |
| Figure 3.33 Water Storage Tanks                                                  | .64 |
| Figure 3.34 Water Treatment System Process Flow                                  | .64 |
| Figure 3.35 Basins and Drains in the Factory                                     | .67 |
| Figure 3.36 Toilets in the Factory                                               | .67 |
| Figure 3.37 Bins for Solid Wastes                                                | .69 |
| Figure 3.38 Temporary Separated Room for Solid Wastes                            | .69 |
| Figure 3.39 Disposal of Wastes to the YCDC                                       | .69 |
| Figure 3.40 Uniforms                                                             | .71 |
| Figure 3.41 Staff Canteen                                                        | .72 |
| Figure 3.42 First Aid Kits Provided in Working Area                              | .73 |
| Figure 3.43 Certificate of Nurse                                                 | .74 |
| Figure 3.44 Clinic                                                               | .74 |
| Figure 3.45 Parking Areas                                                        | .75 |
| Figure 3.46 Photo of Arrangement for Firefighting                                | .75 |
| Figure 4.1 Map of Mawbe Township                                                 | .77 |
| Figure 4.2 Geological Map of Yangon Region                                       | .79 |
| Figure 4.3 Soil Map of Yangon                                                    | .80 |
| Figure 4.4 Location of Measuring Ambient Air Quality and Ambient Noise Levels    | .84 |
| Figure 4.5 Photos of Measuring Ambient Air Quality and Ambient Noise Levels      | .84 |
| Figure 4.6 Wind Speed and Wind Direction (Blowing from) at the Project Site      | .86 |
| Figure 4.7 Wind Class Frequency Distribution Chart                               | .86 |
| Figure 4.8 Some Photos of Measuring Indoor Air Quality, Light and Noise Levels   | .87 |
| Figure 4.9 Photo Record of Stack Emissions and Sound level Measuring from DG Set | .88 |
| Figure 4.10 Ambient Noise Graph (24-hour) for Factory                            | .90 |
| Figure 4.11 Locations of Water Sampling Points                                   | .93 |
| Figure 4.12 Location of Soil Sampling Point in Factory                           | .96 |
| Figure 4.13 Photo of Taking Soil Sample inside the Factory Premise               | .96 |
| Figure 7.1 Employees Discussion Program                                          | 124 |