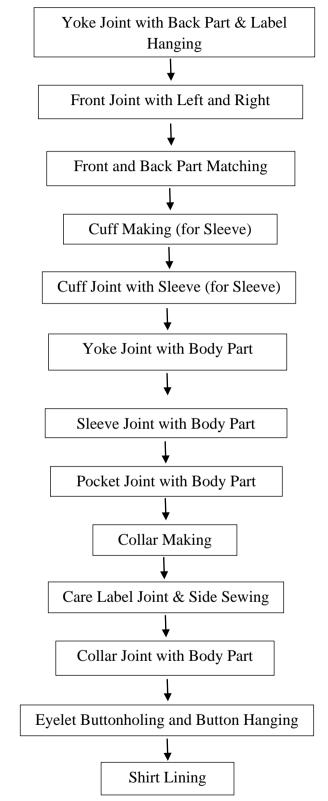

### LIST OF FIGURE

| Figure 1.1 Organization Chart of Su Yu Ei Co., Ltd.         | 3 |
|-------------------------------------------------------------|---|
| Figure 3.1 Location of the Factory                          | 1 |
| Figure 3.2 Access Road to the Proposed Project              | 2 |
| Figure 3.3 Surrounding Environment of the Factory           | 2 |
| Figure 3.4 Raw Materials and Raw Store                      | 5 |
| Figure 3.5 Forklifts                                        | 7 |
| Figure 3.6 Pattern Making Room3                             | 9 |
| Figure 3.7 Color Community Cards                            | 9 |
| Figure 3.8 Sample Making Room4                              | 0 |
| Figure 3.9 Fabric Spreading Area4                           | 0 |
| Figure 3.10 Cutting Area4                                   | 1 |
| Figure 3.11 Sewing Sequence of Shirt Manufacturing Process4 | 2 |
| Figure 3.12 Sewing Section                                  | 3 |
| Figure 3.13 Thread Trimining and Quality Checking4          | 4 |
| Figure 3.14 Ironing Section                                 | 4 |
| Figure 3.15 Neck Banding Pressing Section4                  | 4 |
| Figure 3.16 Folding Section4                                | 5 |
| Figure 3.17 Packaging Section4                              | 5 |
| Figure 3.18 Finished Products to be Shipped4                | 6 |
| Figure 3.19 Pattern Making4                                 | 7 |
| Figure 3.20 Garment Spreading                               | 7 |
| Figure 3.21 Flow Diagram of Jacket Sewing Process4          | 8 |
| Figure 3.22 Down Weighting and Down Filling4                | 9 |
| Figure 3.23 Pressing and Lining4                            | 9 |
| Figure 3.24 Sewing Section5                                 | 0 |
| Figure 3.25 Flow Diagram of Pant Sewing Process5            | 1 |
| Figure 3.26 Sewing Section5                                 | 2 |
| Figure 3.27 Product Photos5                                 | 5 |
| Figure 3.28 Factory-I Layout Plan5                          | 6 |
| Figure 3.29 Transformers at Factory6                        | 1 |
| Figure 3.30 Generators and Generator Room at Factory        | 2 |