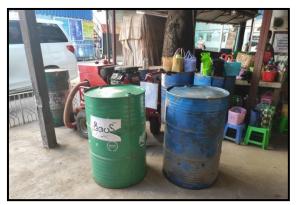

Manufacturing of Garment on CMP basis

| Salient Features        | Description/Quantities            |                     |  |
|-------------------------|-----------------------------------|---------------------|--|
| Annual Fuel Consumption | Diesel - 21,000 g                 | allon/yr            |  |
|                         | Petrol - 4,000 ga                 | llon/yr             |  |
|                         | Grease - 500 gall                 | on/yr               |  |
|                         | Wood - Around 333,650 viss/month  |                     |  |
| Employees               | 1,067 persons                     |                     |  |
| Operation Time          | Monday- Friday 8:00 a.m 4:30 p.m. |                     |  |
|                         | Saturday                          | 8:00 a.m 12:00 p.m. |  |
|                         | Overtime                          |                     |  |
|                         | Monday- Friday                    | 5:00 p.m 6:30 p.m.  |  |
|                         | Saturday                          | 1:00 p.m 6:30 p.m.  |  |