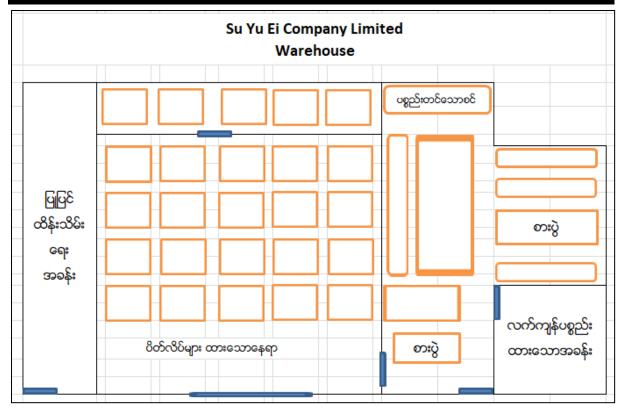

### LIST OF FIGURE

| Figure 1.1 Organization Chart of Su Yu Ei Co., Ltd.         | 3 |
|-------------------------------------------------------------|---|
| Figure 3.1 Location of the Factory                          | 1 |
| Figure 3.2 Access Road to the Proposed Project              | 2 |
| Figure 3.3 Surrounding Environment of the Factory           | 2 |
| Figure 3.4 Raw Materials and Raw Store                      | 5 |
| Figure 3.5 Forklifts                                        | 7 |
| Figure 3.6 Pattern Making Room3                             | 9 |
| Figure 3.7 Color Community Cards                            | 9 |
| Figure 3.8 Sample Making Room4                              | 0 |
| Figure 3.9 Fabric Spreading Area4                           | 0 |
| Figure 3.10 Cutting Area4                                   | 1 |
| Figure 3.11 Sewing Sequence of Shirt Manufacturing Process4 | 2 |
| Figure 3.12 Sewing Section                                  | 3 |
| Figure 3.13 Thread Trimining and Quality Checking4          | 4 |
| Figure 3.14 Ironing Section                                 | 4 |
| Figure 3.15 Neck Banding Pressing Section4                  | 4 |
| Figure 3.16 Folding Section4                                | 5 |
| Figure 3.17 Packaging Section4                              | 5 |
| Figure 3.18 Finished Products to be Shipped4                | 6 |
| Figure 3.19 Pattern Making4                                 | 7 |
| Figure 3.20 Garment Spreading                               | 7 |
| Figure 3.21 Flow Diagram of Jacket Sewing Process4          | 8 |
| Figure 3.22 Down Weighting and Down Filling4                | 9 |
| Figure 3.23 Pressing and Lining4                            | 9 |
| Figure 3.24 Sewing Section5                                 | 0 |
| Figure 3.25 Flow Diagram of Pant Sewing Process5            | 1 |
| Figure 3.26 Sewing Section5                                 | 2 |
| Figure 3.27 Product Photos5                                 | 5 |
| Figure 3.28 Factory-I Layout Plan5                          | 6 |
| Figure 3.29 Transformers at Factory6                        | 1 |
| Figure 3.30 Generators and Generator Room at Factory        | 2 |