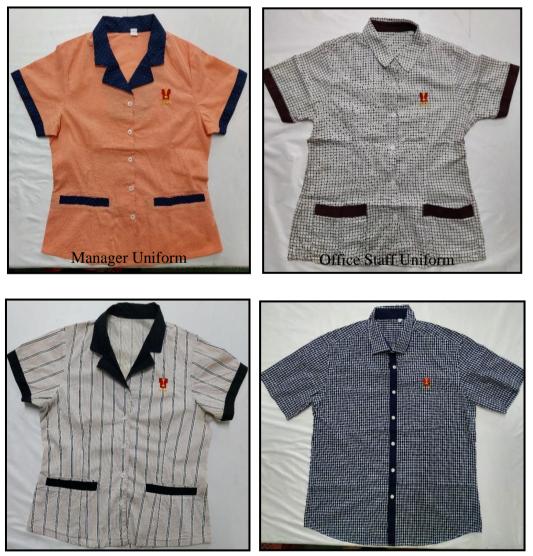

Manufacturing of Garment on CMP basis

| Figure 3.31 Diesel Storage Tanks in Factory                                      | .63 |
|----------------------------------------------------------------------------------|-----|
| Figure 3.32 Boiler Room and Firewood (Fuel for Boiler) Storage Area              | .64 |
| Figure 3.33 Water Storage Tanks                                                  | .64 |
| Figure 3.34 Water Treatment System Process Flow                                  | .64 |
| Figure 3.35 Basins and Drains in the Factory                                     | .67 |
| Figure 3.36 Toilets in the Factory                                               | .67 |
| Figure 3.37 Bins for Solid Wastes                                                | .69 |
| Figure 3.38 Temporary Separated Room for Solid Wastes                            | .69 |
| Figure 3.39 Disposal of Wastes to the YCDC                                       | .69 |
| Figure 3.40 Uniforms                                                             | .71 |
| Figure 3.41 Staff Canteen                                                        | .72 |
| Figure 3.42 First Aid Kits Provided in Working Area                              | .73 |
| Figure 3.43 Certificate of Nurse                                                 | .74 |
| Figure 3.44 Clinic                                                               | .74 |
| Figure 3.45 Parking Areas                                                        | .75 |
| Figure 3.46 Photo of Arrangement for Firefighting                                | .75 |
| Figure 4.1 Map of Mawbe Township                                                 | .77 |
| Figure 4.2 Geological Map of Yangon Region                                       | .79 |
| Figure 4.3 Soil Map of Yangon                                                    | .80 |
| Figure 4.4 Location of Measuring Ambient Air Quality and Ambient Noise Levels    | .84 |
| Figure 4.5 Photos of Measuring Ambient Air Quality and Ambient Noise Levels      | .84 |
| Figure 4.6 Wind Speed and Wind Direction (Blowing from) at the Project Site      | .86 |
| Figure 4.7 Wind Class Frequency Distribution Chart                               | .86 |
| Figure 4.8 Some Photos of Measuring Indoor Air Quality, Light and Noise Levels   | .87 |
| Figure 4.9 Photo Record of Stack Emissions and Sound level Measuring from DG Set | .88 |
| Figure 4.10 Ambient Noise Graph (24-hour) for Factory                            | .90 |
| Figure 4.11 Locations of Water Sampling Points                                   | .93 |
| Figure 4.12 Location of Soil Sampling Point in Factory                           | .96 |
| Figure 4.13 Photo of Taking Soil Sample inside the Factory Premise               | .96 |
| Figure 7.1 Employees Discussion Program                                          | 124 |