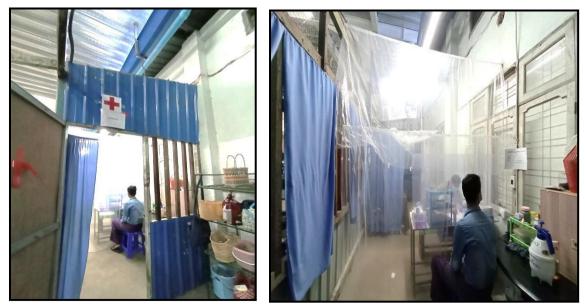

Manufacturing of Garment on CMP basis

| Salient Features        | Description/Quantities            |                     |  |
|-------------------------|-----------------------------------|---------------------|--|
| Annual Fuel Consumption | Diesel - 21,000 g                 | allon/yr            |  |
|                         | Petrol - 4,000 ga                 | llon/yr             |  |
|                         | Grease - 500 gall                 | on/yr               |  |
|                         | Wood - Around 333,650 viss/month  |                     |  |
| Employees               | 1,067 persons                     |                     |  |
| Operation Time          | Monday- Friday 8:00 a.m 4:30 p.m. |                     |  |
|                         | Saturday                          | 8:00 a.m 12:00 p.m. |  |
|                         | Overtime                          |                     |  |
|                         | Monday- Friday                    | 5:00 p.m 6:30 p.m.  |  |
|                         | Saturday                          | 1:00 p.m 6:30 p.m.  |  |