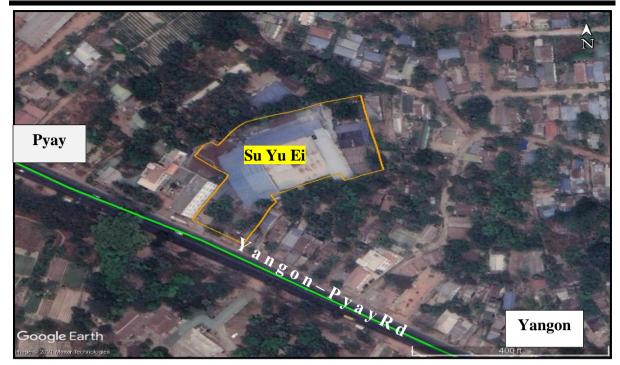

| Salient Features         | Description/Quantities                                                            |  |  |
|--------------------------|-----------------------------------------------------------------------------------|--|--|
| Project Name             | Manufacturing of Garment on CMP Basis                                             |  |  |
| Project Proponent        | Su Yu Ei Company Limited                                                          |  |  |
| Company Registration No. | 174300275                                                                         |  |  |
| Project Address          | No.15, Yangon-Pyay Road, Shat Twar Dhor Village, Mawbe                            |  |  |
|                          | Township, Yangon Region, Myanmar                                                  |  |  |
| Geographical Information | Latitude: 17° 5'52.22"N                                                           |  |  |
|                          | Longitude: 96° 5'21.11"E                                                          |  |  |
| Type of Land             | Private 3(b)                                                                      |  |  |
| Total land Area          | 2.22 Acre (96,703.19 Square feet)                                                 |  |  |
| Total Building Area      | Main Building – Length (190 ft) × Width (116 ft) × High (36 ft)                   |  |  |
|                          | Office Building - Length (53 ft) $\times$ Width (36 ft) $\times$ High (16 ft)     |  |  |
|                          | J- Cutting Building - Length (95 ft) $\times$ Width (97 ft) $\times$ High (24 ft) |  |  |

### Manufacturing of Garment on CMP basis

Su Yu Ei Co., Ltd.

| Salient Features            | Description/Quantities                                                                             |                 |  |
|-----------------------------|----------------------------------------------------------------------------------------------------|-----------------|--|
|                             |                                                                                                    |                 |  |
| Land Acquisition            | J- Finishing Building - Length (168 ft) $\times$ Width (59 ft) $\times$ High (24 ft)<br>Land Lease |                 |  |
| Lessor                      | Daw Nyunt Nyunt Htay                                                                               |                 |  |
| Initial Period permitted to | 10.5.2004 to 9.5.2034 (30 yr)                                                                      |                 |  |
| use the land (Validity of   | 10.5.200+ 10 9.5.203+ (50 yr)                                                                      |                 |  |
| land grant)                 |                                                                                                    |                 |  |
| Type of Investment          | 100 % Local owned                                                                                  |                 |  |
| Total Amount of             | 25,000,000 kyats                                                                                   |                 |  |
| Investment                  | 23,000,000 Kyats                                                                                   |                 |  |
| Type of Business            | Garment Manufacturing (CMI                                                                         | <b>D</b> basis) |  |
| Contact Person              | Daw Thuzar Shwe                                                                                    |                 |  |
| Designation                 | General Manager                                                                                    |                 |  |
| Contact Details             | General Manager                                                                                    |                 |  |
| Mobile Phone:               | 09-781844901                                                                                       |                 |  |
| Email:                      | thuzarshwe@suyiei.com.mm                                                                           |                 |  |
| Established Time            | 3.12.1998                                                                                          |                 |  |
| Date of Test Run            | In 2000                                                                                            |                 |  |
| Date of Commercial Run      | 3.4.2001                                                                                           |                 |  |
| Surrounding Environment     | East Yangon - Pyay Road                                                                            |                 |  |
|                             | West Houses                                                                                        |                 |  |
|                             | Left D. YEC High School                                                                            |                 |  |
|                             | Right Sup Thor Taw Village                                                                         |                 |  |
| Nearest Residential Places  | Sattwartaw village                                                                                 |                 |  |
| Topography                  | Flat                                                                                               |                 |  |
| Raw Materials and           | Fabric                                                                                             | Poly Bag        |  |
| Accessories                 | Button                                                                                             | Carton Box      |  |
|                             | Thread                                                                                             | Таре            |  |
|                             | Labels                                                                                             | Lining Fabric   |  |
|                             | Interlining                                                                                        | Clip            |  |
|                             | Sticker                                                                                            | Hooks           |  |
|                             | Cardboard                                                                                          | Shoulder Strap  |  |
|                             | Neck Band Collar Tag                                                                               |                 |  |
|                             | Tissue Paper                                                                                       | Piping          |  |
|                             | Hand Tag                                                                                           | Draw cord       |  |
| Products                    | Shirts, Jackets and Pants                                                                          |                 |  |
| Water Resources             | 2" diameter tube wells 2 nos.                                                                      |                 |  |
| Total Water Demand          | 10,000 gallon/day                                                                                  |                 |  |
|                             | 3,000,000 gallon/year                                                                              |                 |  |
| Source of Electrical Power  | 1. From national grid line                                                                         |                 |  |
|                             | 2. Transformers – 1 set (315 kVA) and 1 set (250 kVA)                                              |                 |  |
| Generator                   | 1 set (600 kVA)                                                                                    |                 |  |
|                             | 1 set (450 kVA)                                                                                    |                 |  |
| Boiler                      | 1 nos (1000 kg/hr)                                                                                 |                 |  |