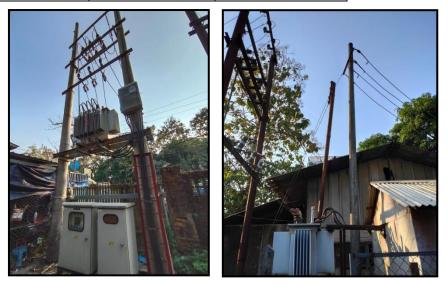

### Manufacturing of Garment on CMP basis

Su Yu Ei Co., Ltd.

| Salient Features            | Description/Quantities                                                                             |                 |  |
|-----------------------------|----------------------------------------------------------------------------------------------------|-----------------|--|
|                             |                                                                                                    |                 |  |
| Land Acquisition            | J- Finishing Building - Length (168 ft) $\times$ Width (59 ft) $\times$ High (24 ft)<br>Land Lease |                 |  |
| Lessor                      | Daw Nyunt Nyunt Htay                                                                               |                 |  |
| Initial Period permitted to | 10.5.2004 to 9.5.2034 (30 yr)                                                                      |                 |  |
| use the land (Validity of   | 10.5.200+ 10 9.5.203+ (50 yr)                                                                      |                 |  |
| land grant)                 |                                                                                                    |                 |  |
| Type of Investment          | 100 % Local owned                                                                                  |                 |  |
| Total Amount of             | 25,000,000 kyats                                                                                   |                 |  |
| Investment                  | 23,000,000 Kyats                                                                                   |                 |  |
| Type of Business            | Garment Manufacturing (CMI                                                                         | <b>D</b> basis) |  |
| Contact Person              | Daw Thuzar Shwe                                                                                    |                 |  |
| Designation                 | General Manager                                                                                    |                 |  |
| Contact Details             | General Manager                                                                                    |                 |  |
| Mobile Phone:               | 09-781844901                                                                                       |                 |  |
| Email:                      | thuzarshwe@suyiei.com.mm                                                                           |                 |  |
| Established Time            | 3.12.1998                                                                                          |                 |  |
| Date of Test Run            | In 2000                                                                                            |                 |  |
| Date of Commercial Run      | 3.4.2001                                                                                           |                 |  |
| Surrounding Environment     | East Yangon - Pyay Road                                                                            |                 |  |
|                             | West Houses                                                                                        |                 |  |
|                             | Left D. YEC High School                                                                            |                 |  |
|                             | Right Sup Thor Taw Village                                                                         |                 |  |
| Nearest Residential Places  | Sattwartaw village                                                                                 |                 |  |
| Topography                  | Flat                                                                                               |                 |  |
| Raw Materials and           | Fabric                                                                                             | Poly Bag        |  |
| Accessories                 | Button                                                                                             | Carton Box      |  |
|                             | Thread                                                                                             | Таре            |  |
|                             | Labels                                                                                             | Lining Fabric   |  |
|                             | Interlining                                                                                        | Clip            |  |
|                             | Sticker                                                                                            | Hooks           |  |
|                             | Cardboard                                                                                          | Shoulder Strap  |  |
|                             | Neck Band Collar Tag                                                                               |                 |  |
|                             | Tissue Paper                                                                                       | Piping          |  |
|                             | Hand Tag                                                                                           | Draw cord       |  |
| Products                    | Shirts, Jackets and Pants                                                                          |                 |  |
| Water Resources             | 2" diameter tube wells 2 nos.                                                                      |                 |  |
| Total Water Demand          | 10,000 gallon/day                                                                                  |                 |  |
|                             | 3,000,000 gallon/year                                                                              |                 |  |
| Source of Electrical Power  | 1. From national grid line                                                                         |                 |  |
|                             | 2. Transformers – 1 set (315 kVA) and 1 set (250 kVA)                                              |                 |  |
| Generator                   | 1 set (600 kVA)                                                                                    |                 |  |
|                             | 1 set (450 kVA)                                                                                    |                 |  |
| Boiler                      | 1 nos (1000 kg/hr)                                                                                 |                 |  |