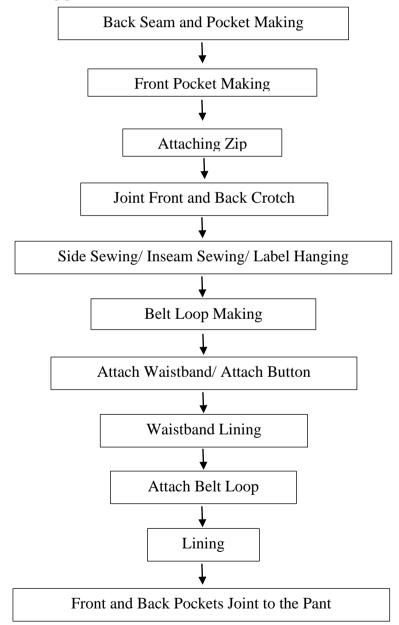

| Manufa | acturi | ng of Garment on CMP basis                                  | Su Yu Ei Co., Ltd. |
|--------|--------|-------------------------------------------------------------|--------------------|
| 3.     | 7.1    | Shirt Manufacturing Process                                 |                    |
| 3.     | 7.2    | Jackets                                                     | 46                 |
| 3.     | 7.3    | Pants                                                       |                    |
| 3.8    | Proc   | luction Plan                                                |                    |
| 3.9    | Infra  | astructure of the Factory                                   | 56                 |
| 3.10   | Utili  | ities                                                       | 60                 |
| 3.     | 10.1   | Electricity                                                 | 60                 |
| 3.     | 10.2   | Fuel Requirements                                           |                    |
| 3.     | 10.3   | Water Requirement                                           | 64                 |
| 3.11   | Mac    | chinery and Equipment List                                  | 65                 |
| 3.12   | Drai   | inage and Sewage Disposal                                   | 66                 |
| 3.13   | Soli   | d Waste Management System                                   |                    |
| 3.15   | Othe   | er Facilities                                               | 70                 |
| 3.     | 15.1   | Ventilation System                                          |                    |
| 3.     | 15.2   | Uniform                                                     | 70                 |
| 3.     | 15.3   | Canteen                                                     | 72                 |
| 3.     | 15.4   | Health Care                                                 | 72                 |
| 3.     | 15.5   | Parking                                                     | 74                 |
| 3.     | 15.6   | Firefighting System                                         | 75                 |
| 4. D   | ESCR   | IPTION OF THE SURROUNDING ENVIRONMENT                       | 76                 |
| 4.1    | Met    | hodology for Data Collection and Analysis                   |                    |
| 4.2    | Phys   | sical Components (Secondary Data)                           | 77                 |
| 4.     | 2.1    | Study Area (Mawbe Township)                                 | 77                 |
| 4.     | 2.2    | Climate                                                     |                    |
| 4.     | 2.3    | Topography                                                  |                    |
| 4.     | 2.4    | Geology                                                     |                    |
| 4.     | 2.5    | Soil                                                        |                    |
| 4.     | 2.6    | Hydrology                                                   | 81                 |
| 4.3    | Prin   | nary Data for Environmental Quality around the Project Site | e81                |
| 4.     | 3.1    | Air Environment                                             |                    |
| 4.     | 3.2    | Noise Level                                                 |                    |
| 4.     | 3.3    | Light Intensity                                             |                    |

### LIST OF FIGURE

| Figure 1.1 Organization Chart of Su Yu Ei Co., Ltd.         | 3 |
|-------------------------------------------------------------|---|
| Figure 3.1 Location of the Factory                          | 1 |
| Figure 3.2 Access Road to the Proposed Project              | 2 |
| Figure 3.3 Surrounding Environment of the Factory           | 2 |
| Figure 3.4 Raw Materials and Raw Store                      | 5 |
| Figure 3.5 Forklifts                                        | 7 |
| Figure 3.6 Pattern Making Room3                             | 9 |
| Figure 3.7 Color Community Cards                            | 9 |
| Figure 3.8 Sample Making Room4                              | 0 |
| Figure 3.9 Fabric Spreading Area4                           | 0 |
| Figure 3.10 Cutting Area4                                   | 1 |
| Figure 3.11 Sewing Sequence of Shirt Manufacturing Process4 | 2 |
| Figure 3.12 Sewing Section                                  | 3 |
| Figure 3.13 Thread Trimining and Quality Checking4          | 4 |
| Figure 3.14 Ironing Section                                 | 4 |
| Figure 3.15 Neck Banding Pressing Section4                  | 4 |
| Figure 3.16 Folding Section4                                | 5 |
| Figure 3.17 Packaging Section4                              | 5 |
| Figure 3.18 Finished Products to be Shipped4                | 6 |
| Figure 3.19 Pattern Making4                                 | 7 |
| Figure 3.20 Garment Spreading                               | 7 |
| Figure 3.21 Flow Diagram of Jacket Sewing Process4          | 8 |
| Figure 3.22 Down Weighting and Down Filling4                | 9 |
| Figure 3.23 Pressing and Lining4                            | 9 |
| Figure 3.24 Sewing Section5                                 | 0 |
| Figure 3.25 Flow Diagram of Pant Sewing Process5            | 1 |
| Figure 3.26 Sewing Section5                                 | 2 |
| Figure 3.27 Product Photos5                                 | 5 |
| Figure 3.28 Factory-I Layout Plan5                          | 6 |
| Figure 3.29 Transformers at Factory6                        | 1 |
| Figure 3.30 Generators and Generator Room at Factory        | 2 |