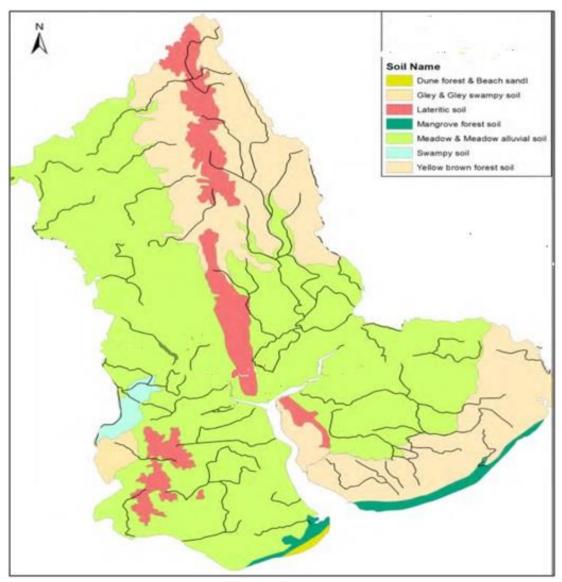

Manufacturing of Garment on CMP basis

| Figure 3.31 Diesel Storage Tanks in Factory                                      | .63 |
|----------------------------------------------------------------------------------|-----|
| Figure 3.32 Boiler Room and Firewood (Fuel for Boiler) Storage Area              | .64 |
| Figure 3.33 Water Storage Tanks                                                  | .64 |
| Figure 3.34 Water Treatment System Process Flow                                  | .64 |
| Figure 3.35 Basins and Drains in the Factory                                     | .67 |
| Figure 3.36 Toilets in the Factory                                               | .67 |
| Figure 3.37 Bins for Solid Wastes                                                | .69 |
| Figure 3.38 Temporary Separated Room for Solid Wastes                            | .69 |
| Figure 3.39 Disposal of Wastes to the YCDC                                       | .69 |
| Figure 3.40 Uniforms                                                             | .71 |
| Figure 3.41 Staff Canteen                                                        | .72 |
| Figure 3.42 First Aid Kits Provided in Working Area                              | .73 |
| Figure 3.43 Certificate of Nurse                                                 | .74 |
| Figure 3.44 Clinic                                                               | .74 |
| Figure 3.45 Parking Areas                                                        | .75 |
| Figure 3.46 Photo of Arrangement for Firefighting                                | .75 |
| Figure 4.1 Map of Mawbe Township                                                 | .77 |
| Figure 4.2 Geological Map of Yangon Region                                       | .79 |
| Figure 4.3 Soil Map of Yangon                                                    | .80 |
| Figure 4.4 Location of Measuring Ambient Air Quality and Ambient Noise Levels    | .84 |
| Figure 4.5 Photos of Measuring Ambient Air Quality and Ambient Noise Levels      | .84 |
| Figure 4.6 Wind Speed and Wind Direction (Blowing from) at the Project Site      | .86 |
| Figure 4.7 Wind Class Frequency Distribution Chart                               | .86 |
| Figure 4.8 Some Photos of Measuring Indoor Air Quality, Light and Noise Levels   | .87 |
| Figure 4.9 Photo Record of Stack Emissions and Sound level Measuring from DG Set | .88 |
| Figure 4.10 Ambient Noise Graph (24-hour) for Factory                            | .90 |
| Figure 4.11 Locations of Water Sampling Points                                   | .93 |
| Figure 4.12 Location of Soil Sampling Point in Factory                           | .96 |
| Figure 4.13 Photo of Taking Soil Sample inside the Factory Premise               | .96 |
| Figure 7.1 Employees Discussion Program                                          | 124 |