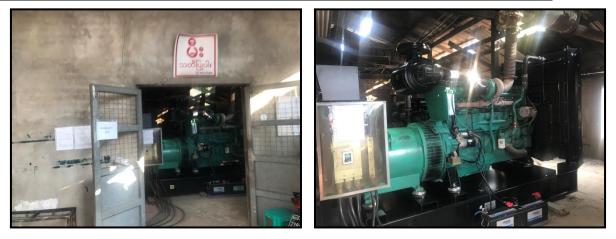

### Manufacturing of Garment on CMP basis

Su Yu Ei Co., Ltd.

| Salient Features            | Description/Quantities                                                                             |                 |  |
|-----------------------------|----------------------------------------------------------------------------------------------------|-----------------|--|
|                             |                                                                                                    |                 |  |
| Land Acquisition            | J- Finishing Building - Length (168 ft) $\times$ Width (59 ft) $\times$ High (24 ft)<br>Land Lease |                 |  |
| Lessor                      | Daw Nyunt Nyunt Htay                                                                               |                 |  |
| Initial Period permitted to | 10.5.2004 to 9.5.2034 (30 yr)                                                                      |                 |  |
| use the land (Validity of   | 10.5.200+ 10 9.5.203+ (50 yr)                                                                      |                 |  |
| land grant)                 |                                                                                                    |                 |  |
| Type of Investment          | 100 % Local owned                                                                                  |                 |  |
| Total Amount of             | 25,000,000 kyats                                                                                   |                 |  |
| Investment                  | 23,000,000 Kyats                                                                                   |                 |  |
| Type of Business            | Garment Manufacturing (CMI                                                                         | <b>D</b> basis) |  |
| Contact Person              | Daw Thuzar Shwe                                                                                    |                 |  |
| Designation                 | General Manager                                                                                    |                 |  |
| Contact Details             | General Manager                                                                                    |                 |  |
| Mobile Phone:               | 09-781844901                                                                                       |                 |  |
| Email:                      | thuzarshwe@suyiei.com.mm                                                                           |                 |  |
| Established Time            | 3.12.1998                                                                                          |                 |  |
| Date of Test Run            | In 2000                                                                                            |                 |  |
| Date of Commercial Run      | 3.4.2001                                                                                           |                 |  |
| Surrounding Environment     | East Yangon - Pyay Road                                                                            |                 |  |
|                             | West Houses                                                                                        |                 |  |
|                             | Left D. YEC High School                                                                            |                 |  |
|                             | Right Sup Thor Taw Village                                                                         |                 |  |
| Nearest Residential Places  | Sattwartaw village                                                                                 |                 |  |
| Topography                  | Flat                                                                                               |                 |  |
| Raw Materials and           | Fabric                                                                                             | Poly Bag        |  |
| Accessories                 | Button                                                                                             | Carton Box      |  |
|                             | Thread                                                                                             | Таре            |  |
|                             | Labels                                                                                             | Lining Fabric   |  |
|                             | Interlining                                                                                        | Clip            |  |
|                             | Sticker                                                                                            | Hooks           |  |
|                             | Cardboard                                                                                          | Shoulder Strap  |  |
|                             | Neck Band Collar Tag                                                                               |                 |  |
|                             | Tissue Paper                                                                                       | Piping          |  |
|                             | Hand Tag                                                                                           | Draw cord       |  |
| Products                    | Shirts, Jackets and Pants                                                                          |                 |  |
| Water Resources             | 2" diameter tube wells 2 nos.                                                                      |                 |  |
| Total Water Demand          | 10,000 gallon/day                                                                                  |                 |  |
|                             | 3,000,000 gallon/year                                                                              |                 |  |
| Source of Electrical Power  | 1. From national grid line                                                                         |                 |  |
|                             | 2. Transformers – 1 set (315 kVA) and 1 set (250 kVA)                                              |                 |  |
| Generator                   | 1 set (600 kVA)                                                                                    |                 |  |
|                             | 1 set (450 kVA)                                                                                    |                 |  |
| Boiler                      | 1 nos (1000 kg/hr)                                                                                 |                 |  |