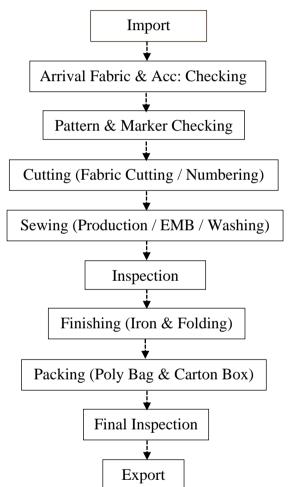

| Manufa | acturi | ng of Garment on CMP basis                                  | Su Yu Ei Co., Ltd. |
|--------|--------|-------------------------------------------------------------|--------------------|
| 3.     | 7.1    | Shirt Manufacturing Process                                 |                    |
| 3.     | 7.2    | Jackets                                                     | 46                 |
| 3.     | 7.3    | Pants                                                       |                    |
| 3.8    | Proc   | luction Plan                                                |                    |
| 3.9    | Infra  | astructure of the Factory                                   | 56                 |
| 3.10   | Utili  | ities                                                       | 60                 |
| 3.     | 10.1   | Electricity                                                 | 60                 |
| 3.     | 10.2   | Fuel Requirements                                           |                    |
| 3.     | 10.3   | Water Requirement                                           | 64                 |
| 3.11   | Mac    | chinery and Equipment List                                  | 65                 |
| 3.12   | Drai   | inage and Sewage Disposal                                   | 66                 |
| 3.13   | Soli   | d Waste Management System                                   |                    |
| 3.15   | Othe   | er Facilities                                               | 70                 |
| 3.     | 15.1   | Ventilation System                                          |                    |
| 3.     | 15.2   | Uniform                                                     | 70                 |
| 3.     | 15.3   | Canteen                                                     | 72                 |
| 3.     | 15.4   | Health Care                                                 | 72                 |
| 3.     | 15.5   | Parking                                                     | 74                 |
| 3.     | 15.6   | Firefighting System                                         | 75                 |
| 4. D   | ESCR   | IPTION OF THE SURROUNDING ENVIRONMENT                       | 76                 |
| 4.1    | Met    | hodology for Data Collection and Analysis                   |                    |
| 4.2    | Phys   | sical Components (Secondary Data)                           | 77                 |
| 4.     | 2.1    | Study Area (Mawbe Township)                                 | 77                 |
| 4.     | 2.2    | Climate                                                     |                    |
| 4.     | 2.3    | Topography                                                  |                    |
| 4.     | 2.4    | Geology                                                     |                    |
| 4.     | 2.5    | Soil                                                        |                    |
| 4.     | 2.6    | Hydrology                                                   | 81                 |
| 4.3    | Prin   | nary Data for Environmental Quality around the Project Site | e81                |
| 4.     | 3.1    | Air Environment                                             |                    |
| 4.     | 3.2    | Noise Level                                                 |                    |
| 4.     | 3.3    | Light Intensity                                             |                    |