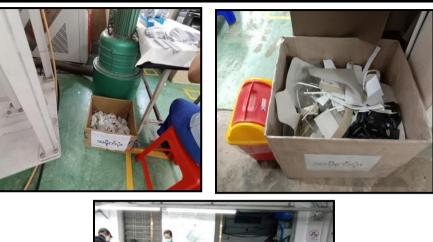

### Water Quality

For water quality, selected water quality parameters of tube water and surface water have studied for assessing the water environment and evaluating the anticipated impact of the proposed project. Water qualities at the project site and its surroundings were monitored at the total of three sampling points and detail location of sampling points are shown in Table 4.14. The ambient water samples and tube well water samples were collected and analyzed at the laboratory of Green Myanmar Environmental Services Co., Ltd. and Ecological Laboratory. Monitoring results are tabulated Table 4.15 and Table 4.16.