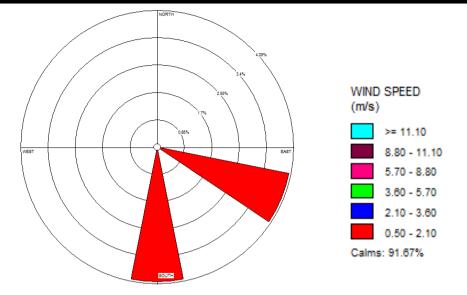

### LIST OF FIGURE

| Figure 1.1 Organization Chart of Su Yu Ei Co., Ltd.         | 3 |
|-------------------------------------------------------------|---|
| Figure 3.1 Location of the Factory                          | 1 |
| Figure 3.2 Access Road to the Proposed Project              | 2 |
| Figure 3.3 Surrounding Environment of the Factory           | 2 |
| Figure 3.4 Raw Materials and Raw Store                      | 5 |
| Figure 3.5 Forklifts                                        | 7 |
| Figure 3.6 Pattern Making Room3                             | 9 |
| Figure 3.7 Color Community Cards                            | 9 |
| Figure 3.8 Sample Making Room4                              | 0 |
| Figure 3.9 Fabric Spreading Area4                           | 0 |
| Figure 3.10 Cutting Area4                                   | 1 |
| Figure 3.11 Sewing Sequence of Shirt Manufacturing Process4 | 2 |
| Figure 3.12 Sewing Section                                  | 3 |
| Figure 3.13 Thread Trimining and Quality Checking4          | 4 |
| Figure 3.14 Ironing Section                                 | 4 |
| Figure 3.15 Neck Banding Pressing Section4                  | 4 |
| Figure 3.16 Folding Section4                                | 5 |
| Figure 3.17 Packaging Section4                              | 5 |
| Figure 3.18 Finished Products to be Shipped4                | 6 |
| Figure 3.19 Pattern Making4                                 | 7 |
| Figure 3.20 Garment Spreading                               | 7 |
| Figure 3.21 Flow Diagram of Jacket Sewing Process4          | 8 |
| Figure 3.22 Down Weighting and Down Filling4                | 9 |
| Figure 3.23 Pressing and Lining4                            | 9 |
| Figure 3.24 Sewing Section5                                 | 0 |
| Figure 3.25 Flow Diagram of Pant Sewing Process5            | 1 |
| Figure 3.26 Sewing Section5                                 | 2 |
| Figure 3.27 Product Photos5                                 | 5 |
| Figure 3.28 Factory-I Layout Plan5                          | 6 |
| Figure 3.29 Transformers at Factory6                        | 1 |
| Figure 3.30 Generators and Generator Room at Factory        | 2 |