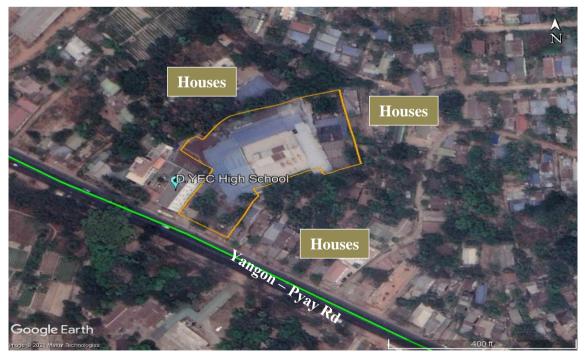

### Manufacturing of Garment on CMP basis

Su Yu Ei Co., Ltd.

| Salient Features            | Description/Quantities                                                                             |                 |  |
|-----------------------------|----------------------------------------------------------------------------------------------------|-----------------|--|
|                             |                                                                                                    |                 |  |
| Land Acquisition            | J- Finishing Building - Length (168 ft) $\times$ Width (59 ft) $\times$ High (24 ft)<br>Land Lease |                 |  |
| Lessor                      | Daw Nyunt Nyunt Htay                                                                               |                 |  |
| Initial Period permitted to | 10.5.2004 to 9.5.2034 (30 yr)                                                                      |                 |  |
| use the land (Validity of   | 10.5.200+ 10 9.5.203+ (50 yr)                                                                      |                 |  |
| land grant)                 |                                                                                                    |                 |  |
| Type of Investment          | 100 % Local owned                                                                                  |                 |  |
| Total Amount of             | 25,000,000 kyats                                                                                   |                 |  |
| Investment                  | 23,000,000 Kyats                                                                                   |                 |  |
| Type of Business            | Garment Manufacturing (CMI                                                                         | <b>D</b> basis) |  |
| Contact Person              | Daw Thuzar Shwe                                                                                    |                 |  |
| Designation                 | General Manager                                                                                    |                 |  |
| Contact Details             | General Manager                                                                                    |                 |  |
| Mobile Phone:               | 09-781844901                                                                                       |                 |  |
| Email:                      | thuzarshwe@suyiei.com.mm                                                                           |                 |  |
| Established Time            | 3.12.1998                                                                                          |                 |  |
| Date of Test Run            | In 2000                                                                                            |                 |  |
| Date of Commercial Run      | 3.4.2001                                                                                           |                 |  |
| Surrounding Environment     | East Yangon - Pyay Road                                                                            |                 |  |
|                             | West Houses                                                                                        |                 |  |
|                             | Left D. YEC High School                                                                            |                 |  |
|                             | Right Sup Thor Taw Village                                                                         |                 |  |
| Nearest Residential Places  | Sattwartaw village                                                                                 |                 |  |
| Topography                  | Flat                                                                                               |                 |  |
| Raw Materials and           | Fabric                                                                                             | Poly Bag        |  |
| Accessories                 | Button                                                                                             | Carton Box      |  |
|                             | Thread                                                                                             | Таре            |  |
|                             | Labels                                                                                             | Lining Fabric   |  |
|                             | Interlining                                                                                        | Clip            |  |
|                             | Sticker                                                                                            | Hooks           |  |
|                             | Cardboard                                                                                          | Shoulder Strap  |  |
|                             | Neck Band Collar Tag                                                                               |                 |  |
|                             | Tissue Paper                                                                                       | Piping          |  |
|                             | Hand Tag                                                                                           | Draw cord       |  |
| Products                    | Shirts, Jackets and Pants                                                                          |                 |  |
| Water Resources             | 2" diameter tube wells 2 nos.                                                                      |                 |  |
| Total Water Demand          | 10,000 gallon/day                                                                                  |                 |  |
|                             | 3,000,000 gallon/year                                                                              |                 |  |
| Source of Electrical Power  | 1. From national grid line                                                                         |                 |  |
|                             | 2. Transformers – 1 set (315 kVA) and 1 set (250 kVA)                                              |                 |  |
| Generator                   | 1 set (600 kVA)                                                                                    |                 |  |
|                             | 1 set (450 kVA)                                                                                    |                 |  |
| Boiler                      | 1 nos (1000 kg/hr)                                                                                 |                 |  |