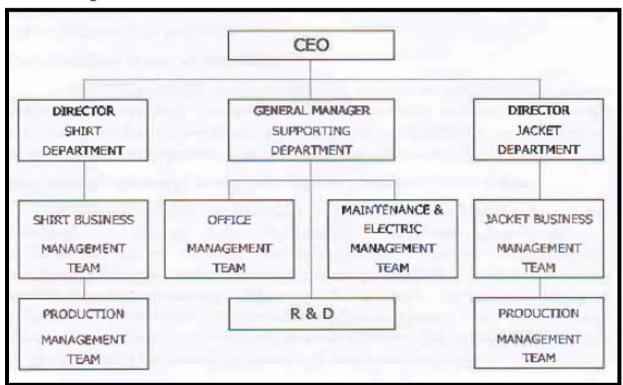

### LIST OF FIGURE

| Figure 1.1 Organization Chart of Su Yu Ei Co., Ltd.         | 3 |
|-------------------------------------------------------------|---|
| Figure 3.1 Location of the Factory                          | 1 |
| Figure 3.2 Access Road to the Proposed Project              | 2 |
| Figure 3.3 Surrounding Environment of the Factory           | 2 |
| Figure 3.4 Raw Materials and Raw Store                      | 5 |
| Figure 3.5 Forklifts                                        | 7 |
| Figure 3.6 Pattern Making Room3                             | 9 |
| Figure 3.7 Color Community Cards                            | 9 |
| Figure 3.8 Sample Making Room4                              | 0 |
| Figure 3.9 Fabric Spreading Area4                           | 0 |
| Figure 3.10 Cutting Area4                                   | 1 |
| Figure 3.11 Sewing Sequence of Shirt Manufacturing Process4 | 2 |
| Figure 3.12 Sewing Section                                  | 3 |
| Figure 3.13 Thread Trimining and Quality Checking4          | 4 |
| Figure 3.14 Ironing Section                                 | 4 |
| Figure 3.15 Neck Banding Pressing Section4                  | 4 |
| Figure 3.16 Folding Section4                                | 5 |
| Figure 3.17 Packaging Section4                              | 5 |
| Figure 3.18 Finished Products to be Shipped4                | 6 |
| Figure 3.19 Pattern Making4                                 | 7 |
| Figure 3.20 Garment Spreading                               | 7 |
| Figure 3.21 Flow Diagram of Jacket Sewing Process4          | 8 |
| Figure 3.22 Down Weighting and Down Filling4                | 9 |
| Figure 3.23 Pressing and Lining4                            | 9 |
| Figure 3.24 Sewing Section5                                 | 0 |
| Figure 3.25 Flow Diagram of Pant Sewing Process5            | 1 |
| Figure 3.26 Sewing Section5                                 | 2 |
| Figure 3.27 Product Photos5                                 | 5 |
| Figure 3.28 Factory-I Layout Plan5                          | 6 |
| Figure 3.29 Transformers at Factory6                        | 1 |
| Figure 3.30 Generators and Generator Room at Factory        | 2 |