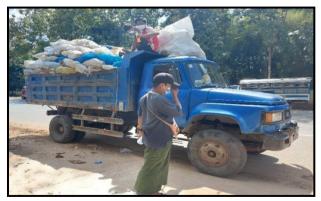

### Water Quality

For water quality, selected water quality parameters of tube water and surface water have studied for assessing the water environment and evaluating the anticipated impact of the proposed project. Water qualities at the project site and its surroundings were monitored at the total of three sampling points and detail location of sampling points are shown in Table 4.14. The ambient water samples and tube well water samples were collected and analyzed at the laboratory of Green Myanmar Environmental Services Co., Ltd. and Ecological Laboratory. Monitoring results are tabulated Table 4.15 and Table 4.16.