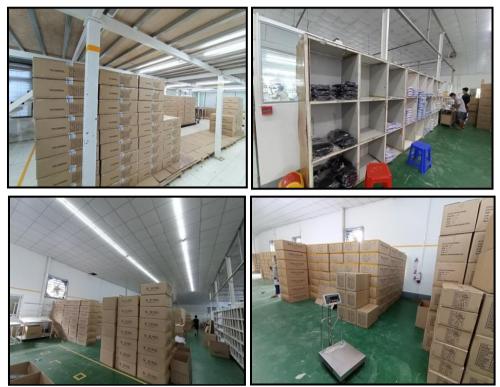

| Manufa | acturi | ng of Garment on CMP basis                                  | Su Yu Ei Co., Ltd. |
|--------|--------|-------------------------------------------------------------|--------------------|
| 3.     | 7.1    | Shirt Manufacturing Process                                 |                    |
| 3.     | 7.2    | Jackets                                                     | 46                 |
| 3.     | 7.3    | Pants                                                       |                    |
| 3.8    | Proc   | luction Plan                                                |                    |
| 3.9    | Infra  | astructure of the Factory                                   | 56                 |
| 3.10   | Utili  | ities                                                       | 60                 |
| 3.     | 10.1   | Electricity                                                 | 60                 |
| 3.     | 10.2   | Fuel Requirements                                           |                    |
| 3.     | 10.3   | Water Requirement                                           | 64                 |
| 3.11   | Mac    | chinery and Equipment List                                  | 65                 |
| 3.12   | Drai   | inage and Sewage Disposal                                   | 66                 |
| 3.13   | Soli   | d Waste Management System                                   |                    |
| 3.15   | Othe   | er Facilities                                               | 70                 |
| 3.     | 15.1   | Ventilation System                                          |                    |
| 3.     | 15.2   | Uniform                                                     | 70                 |
| 3.     | 15.3   | Canteen                                                     | 72                 |
| 3.     | 15.4   | Health Care                                                 | 72                 |
| 3.     | 15.5   | Parking                                                     | 74                 |
| 3.     | 15.6   | Firefighting System                                         | 75                 |
| 4. D   | ESCR   | IPTION OF THE SURROUNDING ENVIRONMENT                       | 76                 |
| 4.1    | Met    | hodology for Data Collection and Analysis                   |                    |
| 4.2    | Phys   | sical Components (Secondary Data)                           | 77                 |
| 4.     | 2.1    | Study Area (Mawbe Township)                                 | 77                 |
| 4.     | 2.2    | Climate                                                     |                    |
| 4.     | 2.3    | Topography                                                  |                    |
| 4.     | 2.4    | Geology                                                     |                    |
| 4.     | 2.5    | Soil                                                        |                    |
| 4.     | 2.6    | Hydrology                                                   | 81                 |
| 4.3    | Prin   | nary Data for Environmental Quality around the Project Site | e81                |
| 4.     | 3.1    | Air Environment                                             |                    |
| 4.     | 3.2    | Noise Level                                                 |                    |
| 4.     | 3.3    | Light Intensity                                             |                    |