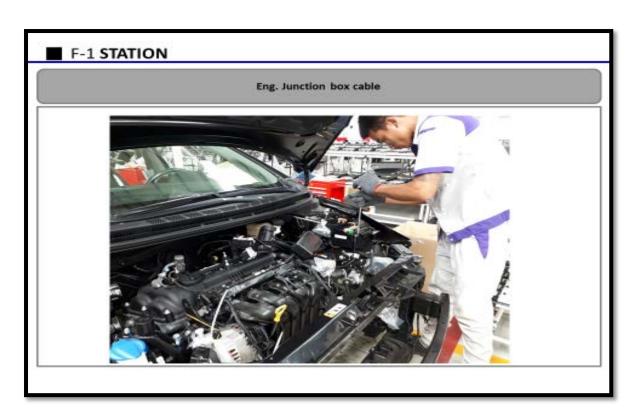

## တပ်ဆင်ခြင်း အဆင့်ဆင့်

တပ်ဆင်ခြင်း လုပ်ငန်း အဆင့်ဆင့်တွင် အဓိကအားဖြင့် အဆင့် ၄ ဆင့်ပါဝင်သော ခရီးသည်တင်ကား၊ SUV, Pick–up, Mini–bus, Truck လုပ်ငန်းစဉ် များကိုအောက်တွင် ဖော်ပြထားပါသည်။

|                             |         |        | 1 6 4 1                                 |                              | 0            |                                                  |          |                    |                |    |             |
|-----------------------------|---------|--------|-----------------------------------------|------------------------------|--------------|--------------------------------------------------|----------|--------------------|----------------|----|-------------|
| Inspectio                   | n       | Su     | b Assembly Line                         | <u> </u>                     | ► As         | ssembly Line                                     |          | ► Test Lir         | ne             |    |             |
| Line Title                  | Process |        | Line Title                              | Process                      | Lin          | e Title                                          | Process  | ·                  |                |    |             |
| Body<br>Engine/TM           | 5       | Engine | Mission                                 | 12                           | LIII         | Floor Mat                                        | 18       | Line Title         | Proc<br>ess    |    |             |
| Electric<br>Chassis         | 7       | / TM   | Generator<br>Start Motor                |                              |              | Head Lining<br>Center Console<br>Door            |          | Exhaust Test       | 1              |    |             |
| Trim<br>Total               | 28      |        | Compressor Mounting<br>Brkt Aircon Pipe |                              | Trim Line    | Seat Instrument                                  |          | Wheel<br>Alignment | 1              |    |             |
| Sub Body                    | Line    | yLine  |                                         | Front LH<br>Front RH Rear LH | 8            |                                                  | Gear Box |                    | Wheel Angle    | 1  |             |
| Line Title                  | Process | 5001   | Rear RH<br>Back Door                    | Ü                            |              | Front Axle                                       |          | Speed Test         | 1              |    |             |
| Body Side LH/RH  Door FR/RR | 8<br>12 | Head   | Frame                                   |                              |              | Rear Axle Tire<br>Engine Brake Pipe<br>Fuel Tank |          | Brake Test         | 1              |    |             |
| Roof, Trunk Lid             | 10      |        | Seat                                    | Seat                         |              | Head-Rest Sea<br>Cover Driver Seat               | 9        | Chassis            | Shock Absorber | 13 | Weight Test |
| Fender, Bumper              | 12      |        | Passenger Seat Rear<br>Seat             |                              |              | Coil Spring Gear<br>Linkage                      |          | Horn Test          | 1              |    |             |
| Total                       | 42      | Instru | ment Panel                              | 5                            |              |                                                  |          | Headlight          | 1              |    |             |
|                             |         | Cargo  | Front                                   | 5                            | 1            | Front Bumper                                     |          | Test               |                |    |             |
|                             |         | Cal go | Left/Right Rear                         |                              |              | Head Lamp                                        |          | Side Slip          | 1              |    |             |
|                             |         |        | Bumper<br>Truck Lid                     | 2                            | Final Assem- | Grill                                            | 12       | Water Proof        | 1              |    |             |
|                             |         |        | F/R Axle                                | 6                            | bly          | Rear Combi Lamp                                  |          | Test               |                |    |             |
|                             |         | Bra    | ke Booster                              | 2                            |              | Galvanized Steel DVD                             |          | Test Road          | 1              |    |             |
|                             |         |        | Fuel Tank Total                         | 3<br>55                      | -            | Total                                            | 43       | Total              | 11             |    |             |