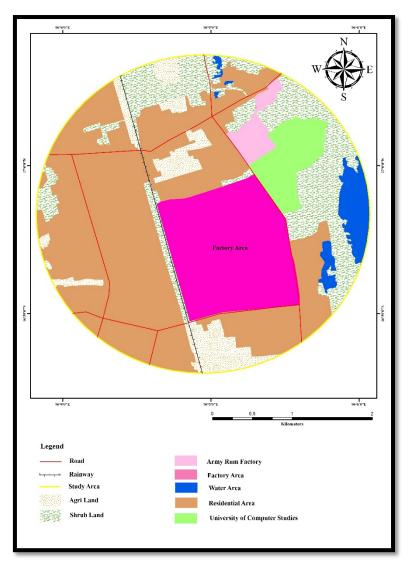

## စီမံကိန်း တည်နေရာ နှင့် အနီးအနားဝန်းကျင်

အဆိုပြုစီ်မံကိန်းသည် ရွှေပြည်သာမြို့နယ်တွင် တည်ရှိပါသည်။ ရွှေပြည်သာ မြို့နယ်သည် ရန်ကုန်မြို့ အနောက်မြောက်ဘက်တွင် တည်ရှိသည်။ မြို့နယ်တွင် (၅) ရပ်ကွက် နှင့် ကျေးရွာ (၅) ခုရှိပြီး မြောက်ဘက်တွင် ထန်းတပင်မြို့နယ်၊ အရှေ့ဘက်တွင် မင်္ဂလာဒုံမြို့နယ်၊ အနောက်ဘက်တွင် ရန်ကုန်မြစ်၊ နှင့် တောင်ဘက်တွင် အင်းစိန်မြို့နယ်တို့နှင့် ထိစပ်လျက်ရှိသည်။ ရွှေပြည်မြို့နယ် နှင့် လှိုင်သာယာမြို့နယ်အား လှိုင်မြစ်ကခြားထားသည်။ ဗိုလ်ချူပ်အောင်ဆန်းလမ်း၊ ရန်ကုန်မြို့ပတ်ရထားသည် မြို့နယ်အား ဖြတ်သန်းစီးဆင်းသည်။ ဘုရင်နောင်လမ်း နှင့် အမှတ် (၃)