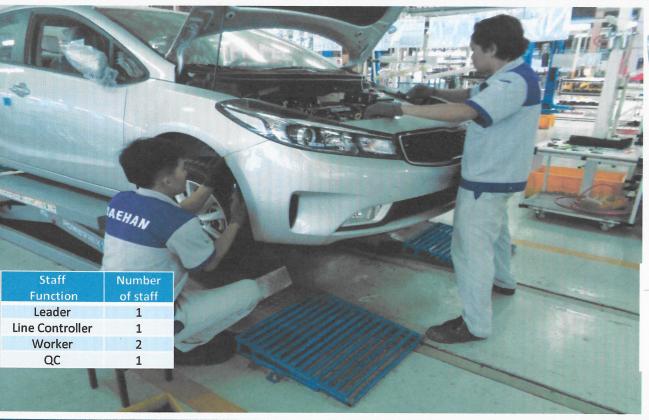

## တပ်ဆင်ခြင်း အဆင့်ဆင့်

တပ်ဆင်ခြင်း လုပ်ငန်း အဆင့်ဆင့်တွင် အဓိကအားဖြင့် အဆင့် ၄ ဆင့်ပါဝင်သော ခရီးသည်တင်ကား၊ SUV, Pick–up, Mini–bus, Truck လုပ်ငန်းစဉ် များကိုအောက်တွင် ဖော်ပြထားပါသည်။

|                             |         |        | 1 6 4 1                                 |                              | 0            |                                                  |          |                    |                |    |             |
|-----------------------------|---------|--------|-----------------------------------------|------------------------------|--------------|--------------------------------------------------|----------|--------------------|----------------|----|-------------|
| Inspectio                   | n       | Su     | b Assembly Line                         | <u> </u>                     | ► As         | ssembly Line                                     |          | ► Test Lir         | ne             |    |             |
| Line Title                  | Process |        | Line Title                              | Process                      | Lin          | e Title                                          | Process  | ·                  |                |    |             |
| Body<br>Engine/TM           | 5       | Engine | Mission                                 | 12                           | LIII         | Floor Mat                                        | 18       | Line Title         | Proc<br>ess    |    |             |
| Electric<br>Chassis         | 7       | / TM   | Generator<br>Start Motor                |                              |              | Head Lining<br>Center Console<br>Door            |          | Exhaust Test       | 1              |    |             |
| Trim<br>Total               | 28      |        | Compressor Mounting<br>Brkt Aircon Pipe |                              | Trim Line    | Seat Instrument                                  |          | Wheel<br>Alignment | 1              |    |             |
| Sub Body                    | Line    | yLine  |                                         | Front LH<br>Front RH Rear LH | 8            |                                                  | Gear Box |                    | Wheel Angle    | 1  |             |
| Line Title                  | Process | 5001   | Rear RH<br>Back Door                    | Ü                            |              | Front Axle                                       |          | Speed Test         | 1              |    |             |
| Body Side LH/RH  Door FR/RR | 8<br>12 | Head   | Frame                                   |                              |              | Rear Axle Tire<br>Engine Brake Pipe<br>Fuel Tank |          | Brake Test         | 1              |    |             |
| Roof, Trunk Lid             | 10      |        | Seat                                    | Seat                         |              | Head-Rest Sea<br>Cover Driver Seat               | 9        | Chassis            | Shock Absorber | 13 | Weight Test |
| Fender, Bumper              | 12      |        | Passenger Seat Rear<br>Seat             |                              |              | Coil Spring Gear<br>Linkage                      |          | Horn Test          | 1              |    |             |
| Total                       | 42      | Instru | ment Panel                              | 5                            |              |                                                  |          | Headlight          | 1              |    |             |
|                             |         | Cargo  | Front                                   | 5                            | 1            | Front Bumper                                     |          | Test               |                |    |             |
|                             |         | Cal go | Left/Right Rear                         |                              |              | Head Lamp                                        |          | Side Slip          | 1              |    |             |
|                             |         |        | Bumper<br>Truck Lid                     | 2                            | Final Assem- | Grill                                            | 12       | Water Proof        | 1              |    |             |
|                             |         |        | F/R Axle                                | 6                            | bly          | Rear Combi Lamp                                  |          | Test               |                |    |             |
|                             |         | Bra    | ke Booster                              | 2                            |              | Galvanized Steel DVD                             |          | Test Road          | 1              |    |             |
|                             |         |        | Fuel Tank Total                         | 3<br>55                      | -            | Total                                            | 43       | Total              | 11             |    |             |