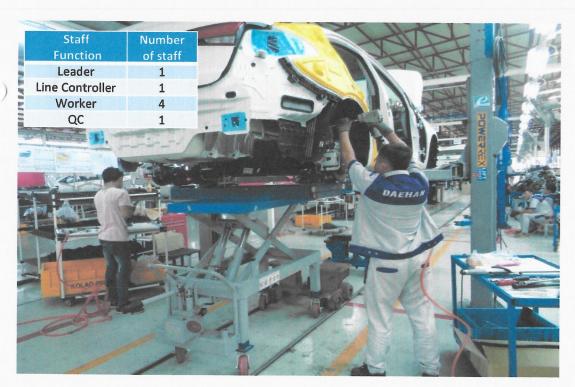

## တပ်ဆင်ခြင်း အဆင့်ဆင့်

တပ်ဆင်ခြင်း လုပ်ငန်း အဆင့်ဆင့်တွင် အဓိကအားဖြင့် အဆင့် ၄ ဆင့်ပါဝင်သော ခရီးသည်တင်ကား၊ SUV, Pick–up, Mini–bus, Truck လုပ်ငန်းစဉ် များကိုအောက်တွင် ဖော်ပြထားပါသည်။

|                             |         |        | 1 6 4 1                                 |                              | 0            |                                                  |          |                    |                |    |             |
|-----------------------------|---------|--------|-----------------------------------------|------------------------------|--------------|--------------------------------------------------|----------|--------------------|----------------|----|-------------|
| Inspectio                   | n       | Su     | b Assembly Line                         | <u> </u>                     | ► As         | ssembly Line                                     |          | ► Test Lir         | ne             |    |             |
| Line Title                  | Process |        | Line Title                              | Process                      | Lin          | e Title                                          | Process  | ·                  |                |    |             |
| Body<br>Engine/TM           | 5       | Engine | Mission                                 | 12                           | LIII         | Floor Mat                                        | 18       | Line Title         | Proc<br>ess    |    |             |
| Electric<br>Chassis         | 7       | / TM   | Generator<br>Start Motor                |                              |              | Head Lining<br>Center Console<br>Door            |          | Exhaust Test       | 1              |    |             |
| Trim<br>Total               | 28      |        | Compressor Mounting<br>Brkt Aircon Pipe |                              | Trim Line    | Seat Instrument                                  |          | Wheel<br>Alignment | 1              |    |             |
| Sub Body                    | Line    | yLine  |                                         | Front LH<br>Front RH Rear LH | 8            |                                                  | Gear Box |                    | Wheel Angle    | 1  |             |
| Line Title                  | Process | 5001   | Rear RH<br>Back Door                    | Ü                            |              | Front Axle                                       |          | Speed Test         | 1              |    |             |
| Body Side LH/RH  Door FR/RR | 8<br>12 | Head   | Frame                                   |                              |              | Rear Axle Tire<br>Engine Brake Pipe<br>Fuel Tank |          | Brake Test         | 1              |    |             |
| Roof, Trunk Lid             | 10      |        | Seat                                    | Seat                         |              | Head-Rest Sea<br>Cover Driver Seat               | 9        | Chassis            | Shock Absorber | 13 | Weight Test |
| Fender, Bumper              | 12      |        | Passenger Seat Rear<br>Seat             |                              |              | Coil Spring Gear<br>Linkage                      |          | Horn Test          | 1              |    |             |
| Total                       | 42      | Instru | ment Panel                              | 5                            |              |                                                  |          | Headlight          | 1              |    |             |
|                             |         | Cargo  | Front                                   | 5                            | 1            | Front Bumper                                     |          | Test               |                |    |             |
|                             |         | Cal go | Left/Right Rear                         |                              |              | Head Lamp                                        |          | Side Slip          | 1              |    |             |
|                             |         |        | Bumper<br>Truck Lid                     | 2                            | Final Assem- | Grill                                            | 12       | Water Proof        | 1              |    |             |
|                             |         |        | F/R Axle                                | 6                            | bly          | Rear Combi Lamp                                  |          | Test               |                |    |             |
|                             |         | Bra    | ke Booster                              | 2                            |              | Galvanized Steel DVD                             |          | Test Road          | 1              |    |             |
|                             |         |        | Fuel Tank Total                         | 3<br>55                      | -            | Total                                            | 43       | Total              | 11             |    |             |