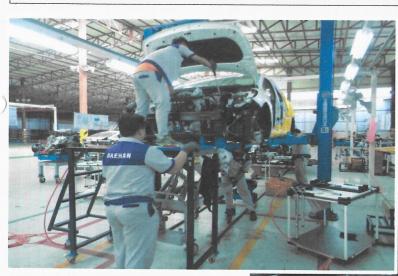

## တပ်ဆင်ခြင်း အဆင့်ဆင့်

တပ်ဆင်ခြင်း လုပ်ငန်း အဆင့်ဆင့်တွင် အဓိကအားဖြင့် အဆင့် ၄ ဆင့်ပါဝင်သော ခရီးသည်တင်ကား၊ SUV, Pick–up, Mini–bus, Truck လုပ်ငန်းစဉ် များကိုအောက်တွင် ဖော်ပြထားပါသည်။

|                             |         |        | 1 6 4 1                                 |                              | 0            |                                                  |          |                    |                |    |             |
|-----------------------------|---------|--------|-----------------------------------------|------------------------------|--------------|--------------------------------------------------|----------|--------------------|----------------|----|-------------|
| Inspectio                   | n       | Su     | b Assembly Line                         | <u> </u>                     | ► As         | ssembly Line                                     |          | ► Test Lir         | ne             |    |             |
| Line Title                  | Process |        | Line Title                              | Process                      | Lin          | e Title                                          | Process  | ·                  |                |    |             |
| Body<br>Engine/TM           | 5       | Engine | Mission                                 | 12                           | LIII         | Floor Mat                                        | 18       | Line Title         | Proc<br>ess    |    |             |
| Electric<br>Chassis         | 7       | / TM   | Generator<br>Start Motor                |                              |              | Head Lining<br>Center Console<br>Door            |          | Exhaust Test       | 1              |    |             |
| Trim<br>Total               | 28      |        | Compressor Mounting<br>Brkt Aircon Pipe |                              | Trim Line    | Seat Instrument                                  |          | Wheel<br>Alignment | 1              |    |             |
| Sub Body                    | Line    | yLine  |                                         | Front LH<br>Front RH Rear LH | 8            |                                                  | Gear Box |                    | Wheel Angle    | 1  |             |
| Line Title                  | Process | 5001   | Rear RH<br>Back Door                    | Ü                            |              | Front Axle                                       |          | Speed Test         | 1              |    |             |
| Body Side LH/RH  Door FR/RR | 8<br>12 | Head   | Frame                                   |                              |              | Rear Axle Tire<br>Engine Brake Pipe<br>Fuel Tank |          | Brake Test         | 1              |    |             |
| Roof, Trunk Lid             | 10      |        | Seat                                    | Seat                         |              | Head-Rest Sea<br>Cover Driver Seat               | 9        | Chassis            | Shock Absorber | 13 | Weight Test |
| Fender, Bumper              | 12      |        | Passenger Seat Rear<br>Seat             |                              |              | Coil Spring Gear<br>Linkage                      |          | Horn Test          | 1              |    |             |
| Total                       | 42      | Instru | ment Panel                              | 5                            |              |                                                  |          | Headlight          | 1              |    |             |
|                             |         | Cargo  | Front                                   | 5                            | 1            | Front Bumper                                     |          | Test               |                |    |             |
|                             |         | Cal go | Left/Right Rear                         |                              |              | Head Lamp                                        |          | Side Slip          | 1              |    |             |
|                             |         |        | Bumper<br>Truck Lid                     | 2                            | Final Assem- | Grill                                            | 12       | Water Proof        | 1              |    |             |
|                             |         |        | F/R Axle                                | 6                            | bly          | Rear Combi Lamp                                  |          | Test               |                |    |             |
|                             |         | Bra    | ke Booster                              | 2                            |              | Galvanized Steel DVD                             |          | Test Road          | 1              |    |             |
|                             |         |        | Fuel Tank Total                         | 3<br>55                      | -            | Total                                            | 43       | Total              | 11             |    |             |