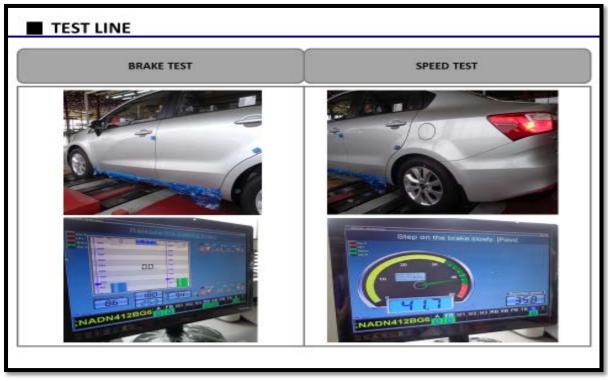

## တပ်ဆင်ခြင်း အဆင့်ဆင့်

တပ်ဆင်ခြင်း လုပ်ငန်း အဆင့်ဆင့်တွင် အဓိကအားဖြင့် အဆင့် ၄ ဆင့်ပါဝင်သော ခရီးသည်တင်ကား၊ SUV, Pick–up, Mini–bus, Truck လုပ်ငန်းစဉ် များကိုအောက်တွင် ဖော်ပြထားပါသည်။

|                             |         |        | 1 6 4 1                                 |                              | 0            |                                                  |          |                    |                |    |             |
|-----------------------------|---------|--------|-----------------------------------------|------------------------------|--------------|--------------------------------------------------|----------|--------------------|----------------|----|-------------|
| Inspectio                   | n       | Su     | b Assembly Line                         | <u> </u>                     | ► As         | ssembly Line                                     |          | ► Test Lir         | ne             |    |             |
| Line Title                  | Process |        | Line Title                              | Process                      | Lin          | e Title                                          | Process  | ·                  |                |    |             |
| Body<br>Engine/TM           | 5       | Engine | Mission                                 | 12                           | LIII         | Floor Mat                                        | 18       | Line Title         | Proc<br>ess    |    |             |
| Electric<br>Chassis         | 7       | / TM   | Generator<br>Start Motor                |                              |              | Head Lining<br>Center Console<br>Door            |          | Exhaust Test       | 1              |    |             |
| Trim<br>Total               | 28      |        | Compressor Mounting<br>Brkt Aircon Pipe |                              | Trim Line    | Seat Instrument                                  |          | Wheel<br>Alignment | 1              |    |             |
| Sub Body                    | Line    | yLine  |                                         | Front LH<br>Front RH Rear LH | 8            |                                                  | Gear Box |                    | Wheel Angle    | 1  |             |
| Line Title                  | Process | 5001   | Rear RH<br>Back Door                    | Ü                            |              | Front Axle                                       |          | Speed Test         | 1              |    |             |
| Body Side LH/RH  Door FR/RR | 8<br>12 | Head   | Frame                                   |                              |              | Rear Axle Tire<br>Engine Brake Pipe<br>Fuel Tank |          | Brake Test         | 1              |    |             |
| Roof, Trunk Lid             | 10      |        | Seat                                    | Seat                         |              | Head-Rest Sea<br>Cover Driver Seat               | 9        | Chassis            | Shock Absorber | 13 | Weight Test |
| Fender, Bumper              | 12      |        | Passenger Seat Rear<br>Seat             |                              |              | Coil Spring Gear<br>Linkage                      |          | Horn Test          | 1              |    |             |
| Total                       | 42      | Instru | ment Panel                              | 5                            |              |                                                  |          | Headlight          | 1              |    |             |
|                             |         | Cargo  | Front                                   | 5                            | 1            | Front Bumper                                     |          | Test               |                |    |             |
|                             |         | Cal go | Left/Right Rear                         |                              |              | Head Lamp                                        |          | Side Slip          | 1              |    |             |
|                             |         |        | Bumper<br>Truck Lid                     | 2                            | Final Assem- | Grill                                            | 12       | Water Proof        | 1              |    |             |
|                             |         |        | F/R Axle                                | 6                            | bly          | Rear Combi Lamp                                  |          | Test               |                |    |             |
|                             |         | Bra    | ke Booster                              | 2                            |              | Galvanized Steel DVD                             |          | Test Road          | 1              |    |             |
|                             |         |        | Fuel Tank Total                         | 3<br>55                      | -            | Total                                            | 43       | Total              | 11             |    |             |