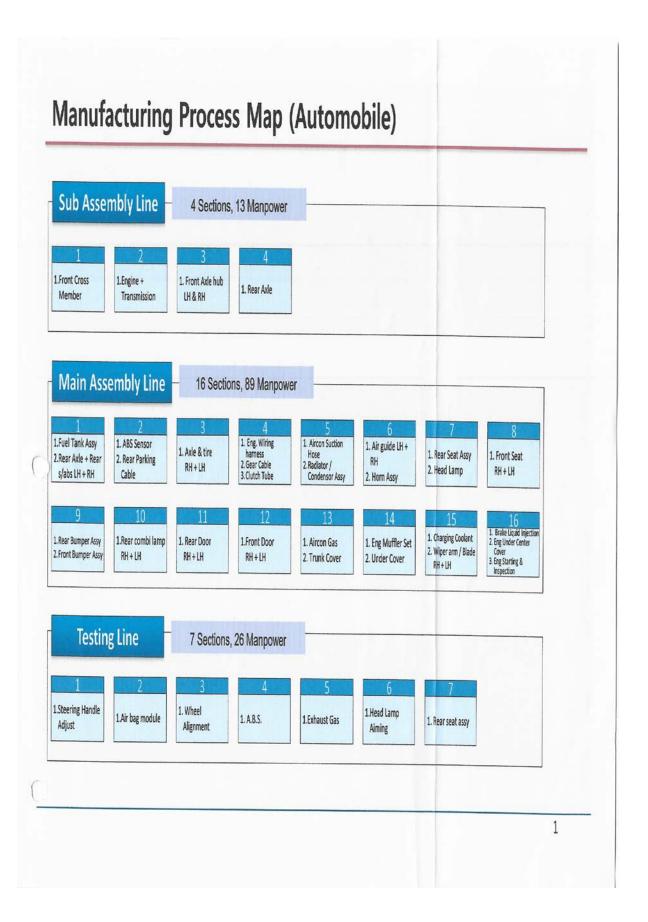

## တပ်ဆင်ခြင်း အဆင့်ဆင့်

တပ်ဆင်ခြင်း လုပ်ငန်း အဆင့်ဆင့်တွင် အဓိကအားဖြင့် အဆင့် ၄ ဆင့်ပါဝင်သော ခရီးသည်တင်ကား၊ SUV, Pick–up, Mini–bus, Truck လုပ်ငန်းစဉ် များကိုအောက်တွင် ဖော်ပြထားပါသည်။

|                             |         |        | 1 6 4 1                                 |                              | 0            |                                                  |          |                    |                |    |             |
|-----------------------------|---------|--------|-----------------------------------------|------------------------------|--------------|--------------------------------------------------|----------|--------------------|----------------|----|-------------|
| Inspectio                   | n       | Su     | b Assembly Line                         | <u> </u>                     | ► As         | ssembly Line                                     |          | ► Test Lir         | ne             |    |             |
| Line Title                  | Process |        | Line Title                              | Process                      | Lin          | e Title                                          | Process  | ·                  |                |    |             |
| Body<br>Engine/TM           | 5       | Engine | Mission                                 | 12                           | LIII         | Floor Mat                                        | 18       | Line Title         | Proc<br>ess    |    |             |
| Electric<br>Chassis         | 7       | / TM   | Generator<br>Start Motor                |                              |              | Head Lining<br>Center Console<br>Door            |          | Exhaust Test       | 1              |    |             |
| Trim<br>Total               | 28      |        | Compressor Mounting<br>Brkt Aircon Pipe |                              | Trim Line    | Seat Instrument                                  |          | Wheel<br>Alignment | 1              |    |             |
| Sub Body                    | Line    | yLine  |                                         | Front LH<br>Front RH Rear LH | 8            |                                                  | Gear Box |                    | Wheel Angle    | 1  |             |
| Line Title                  | Process | 5001   | Rear RH<br>Back Door                    | Ü                            |              | Front Axle                                       |          | Speed Test         | 1              |    |             |
| Body Side LH/RH  Door FR/RR | 8<br>12 | Head   | Frame                                   |                              |              | Rear Axle Tire<br>Engine Brake Pipe<br>Fuel Tank |          | Brake Test         | 1              |    |             |
| Roof, Trunk Lid             | 10      |        | Seat                                    | Seat                         |              | Head-Rest Sea<br>Cover Driver Seat               | 9        | Chassis            | Shock Absorber | 13 | Weight Test |
| Fender, Bumper              | 12      |        | Passenger Seat Rear<br>Seat             |                              |              | Coil Spring Gear<br>Linkage                      |          | Horn Test          | 1              |    |             |
| Total                       | 42      | Instru | ment Panel                              | 5                            |              |                                                  |          | Headlight          | 1              |    |             |
|                             |         | Cargo  | Front                                   | 5                            | 1            | Front Bumper                                     |          | Test               |                |    |             |
|                             |         | Cal go | Left/Right Rear                         |                              |              | Head Lamp                                        |          | Side Slip          | 1              |    |             |
|                             |         |        | Bumper<br>Truck Lid                     | 2                            | Final Assem- | Grill                                            | 12       | Water Proof        | 1              |    |             |
|                             |         |        | F/R Axle                                | 6                            | bly          | Rear Combi Lamp                                  |          | Test               |                |    |             |
|                             |         | Bra    | ke Booster                              | 2                            |              | Galvanized Steel DVD                             |          | Test Road          | 1              |    |             |
|                             |         |        | Fuel Tank Total                         | 3<br>55                      | -            | Total                                            | 43       | Total              | 11             |    |             |