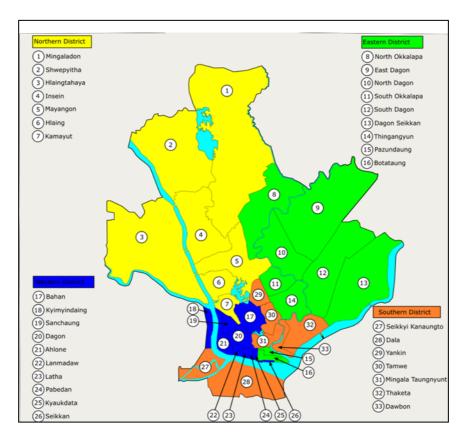

km from the east to west and 2,051 km from north to south. Topographically, Myanmar can be roughly divided into three parts: the western hills region, the central valley region, and the eastern hills region. The general profile of the country rises from the sea level along the southern coasts to the snow-capped mountains towering with a highest elevation of around 6,000 m in the northern tip of the country near the China border.

The City of Yangon lies along the Yangon River between around 17°06' and 16°35'N latitude and between 95°58' and 96°24' longitude, east of the Ayeyarwaddy River delta. Yangon City is located 34km upstream from the mouth of Yangon River. The city is divided into four districts. The districts combined have a total of 33 townships including Shwe Pyi Thar Townships.



(Source: YCDC)

Figure 4.1-1 Yangon administrative districts

**Topography**: As shown in figure 4.2, Yangon City has low hills, which are long and narrow spur of Pegu Yoma hill range in the central area running in the N-S direction with an average height of 30m and degenerates gradually into delta plains in eastwards and westwards.



(Source: Google Map)

Figure 4.1-2 Topographic map of Yangon

The proposed project area is located in Shwe Pyi Thar Township which is situated in northwestern part of Yangon City and shares borders with Mingalardon Township and Hlwaga Lake in the east, Htabin township, Hlaing River (Wartayar River) in the west, Hmawbi Township in the north and Insein Township in the south. The proposed project site is situated in industrial zone and its topography is mainl