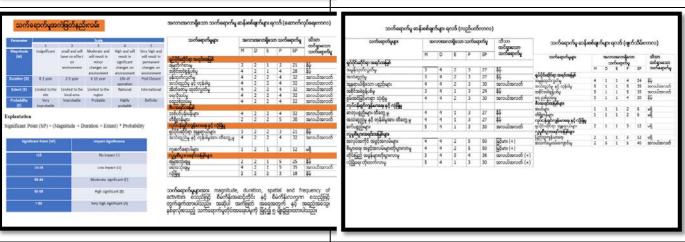

## ့တုန်ခါမှု တိုင်းတာခြင်းရလဒ်

၂၄ နာရီအတွက် အမှတ်တစ်ခု၏ ပျမ်းမျှတုန်ခါမှုအဆင့်ရလဒ်များကို ဧယား ၄–၃ တွင် ဖော်ပြထားသည်။ ဧယား ၄–၃ တုန်ခါမှု တိုင်းတာခြင်းရလဒ်

|                                                       | V-1                      |                             |                              |  |  |  |
|-------------------------------------------------------|--------------------------|-----------------------------|------------------------------|--|--|--|
| Result                                                | Daytime<br>(7 am - 7 pm) | Evening time (7 pm - 10 pm) | Night time<br>(10 pm - 7 am) |  |  |  |
|                                                       | 37                       | 29                          | 24                           |  |  |  |
| Office, Commerical facilities, and factories Standard | 70 dB                    | 65 dB                       | 65 dB                        |  |  |  |