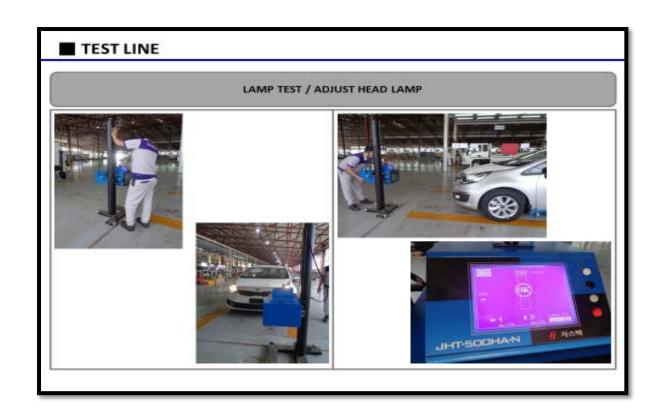

## တပ်ဆင်ခြင်း အဆင့်ဆင့်

တပ်ဆင်ခြင်း လုပ်ငန်း အဆင့်ဆင့်တွင် အဓိကအားဖြင့် အဆင့် ၄ ဆင့်ပါဝင်သော ခရီးသည်တင်ကား၊ SUV, Pick–up, Mini–bus, Truck လုပ်ငန်းစဉ် များကိုအောက်တွင် ဖော်ပြထားပါသည်။

|                             |         |        | 1 6 4 1                                 |                              | 0            |                                                  |          |                    |                |    |             |
|-----------------------------|---------|--------|-----------------------------------------|------------------------------|--------------|--------------------------------------------------|----------|--------------------|----------------|----|-------------|
| Inspectio                   | n       | Su     | b Assembly Line                         | <u> </u>                     | ► As         | ssembly Line                                     |          | ► Test Lir         | ne             |    |             |
| Line Title                  | Process |        | Line Title                              | Process                      | Lin          | e Title                                          | Process  | ·                  |                |    |             |
| Body<br>Engine/TM           | 5       | Engine | Mission                                 | 12                           | LIII         | Floor Mat                                        | 18       | Line Title         | Proc<br>ess    |    |             |
| Electric<br>Chassis         | 7       | / TM   | Generator<br>Start Motor                |                              |              | Head Lining<br>Center Console<br>Door            |          | Exhaust Test       | 1              |    |             |
| Trim<br>Total               | 28      |        | Compressor Mounting<br>Brkt Aircon Pipe |                              | Trim Line    | Seat Instrument                                  |          | Wheel<br>Alignment | 1              |    |             |
| Sub Body                    | Line    | yLine  |                                         | Front LH<br>Front RH Rear LH | 8            |                                                  | Gear Box |                    | Wheel Angle    | 1  |             |
| Line Title                  | Process | 5001   | Rear RH<br>Back Door                    | Ü                            |              | Front Axle                                       |          | Speed Test         | 1              |    |             |
| Body Side LH/RH  Door FR/RR | 8<br>12 | Head   | Frame                                   |                              |              | Rear Axle Tire<br>Engine Brake Pipe<br>Fuel Tank |          | Brake Test         | 1              |    |             |
| Roof, Trunk Lid             | 10      |        | Seat                                    | Seat                         |              | Head-Rest Sea<br>Cover Driver Seat               | 9        | Chassis            | Shock Absorber | 13 | Weight Test |
| Fender, Bumper              | 12      |        | Passenger Seat Rear<br>Seat             |                              |              | Coil Spring Gear<br>Linkage                      |          | Horn Test          | 1              |    |             |
| Total                       | 42      | Instru | ment Panel                              | 5                            |              |                                                  |          | Headlight          | 1              |    |             |
|                             |         | Cargo  | Front                                   | 5                            | 1            | Front Bumper                                     |          | Test               |                |    |             |
|                             |         | Cal go | Left/Right Rear                         |                              |              | Head Lamp                                        |          | Side Slip          | 1              |    |             |
|                             |         |        | Bumper<br>Truck Lid                     | 2                            | Final Assem- | Grill                                            | 12       | Water Proof        | 1              |    |             |
|                             |         |        | F/R Axle                                | 6                            | bly          | Rear Combi Lamp                                  |          | Test               |                |    |             |
|                             |         | Bra    | ke Booster                              | 2                            |              | Galvanized Steel DVD                             |          | Test Road          | 1              |    |             |
|                             |         |        | Fuel Tank Total                         | 3<br>55                      | -            | Total                                            | 43       | Total              | 11             |    |             |