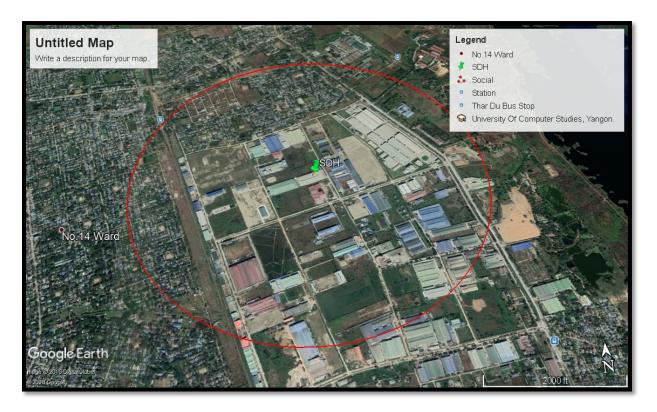

### ပတ်ဝန်းကျင် အကြောင်းအရာဖော်ပြချက်

ပတ်ဝန်းကျင်ဆိုင်ရာ သက်ရောက်မူ အကဲဖြတ်ရန်အတွက် Shwe Daehan Motors Co.,ltd ၏ရုပ်ပိုင်းဆိုင်ရာ အခြေခံလေ့လာမူအား အား Resource and Environment Myanmar Co., ltd မှ ၁၅ နှင့် ၁၆ ဇန်နဝါရီလ ၂၀၁၉ တွင်လေ့လာခဲ့ပါသည်။ စီမံကိန်းသည် နံပါတ် ၆၉ နှင့် ၇၀၊ မဟူရာလမ်း၊ မြေတိုင်းရပ်ကွက် (သာဓုကန်စက်မူဇုန်)၊ ရွေပြည်သာမြို့နယ်တွင်တည်ရှိပါသည်။ အခြေလေ့လာမူ အနေဖြင့် လေအရည်အသွေး၊ အသံဆူညံမူ နှင့် တုန်ခါမူ၊ မြေအောက်ရေအရည်အသွေး၊ မြေနမူနာများ အားလေ့လာခဲ့ပါသည်။ အကျဉ်းချူပ် ရုပ်ပိုင်းဆိုင်ရာ လေ့လာမူ မှာအောက်ပါအတိုင်းဖြစ်ပါသည်။

ပုံ ၄–၁ လေ၊ အသံဆူညံမှု၊ တုန်ခါမှု၊ ရေ နှင့်မြေ အရည်အသွေးတိုင်းတာမှုုပြမြေပုံ