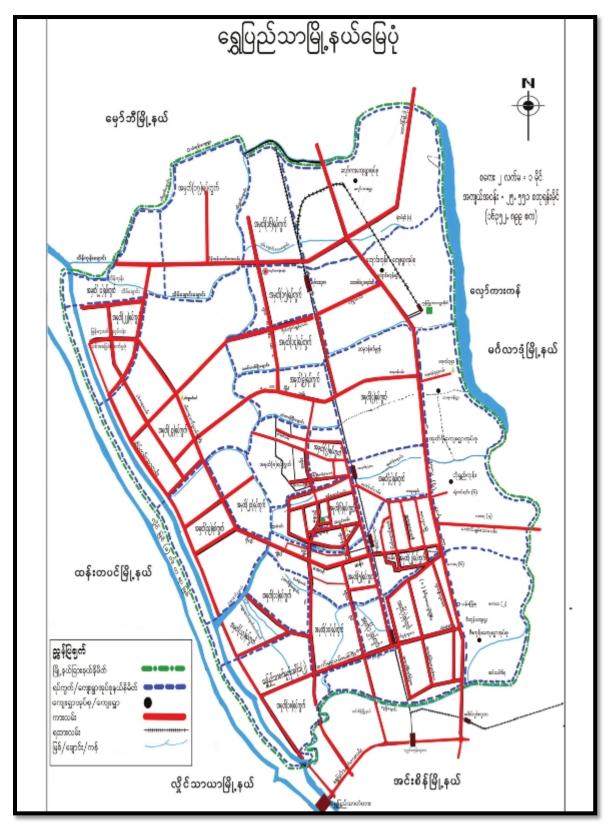

## စီမံကိန်း တည်နေရာ နှင့် အနီးအနားဝန်းကျင်

အဆိုပြုစီ်မံကိန်းသည် ရွှေပြည်သာမြို့နယ်တွင် တည်ရှိပါသည်။ ရွှေပြည်သာ မြို့နယ်သည် ရန်ကုန်မြို့ အနောက်မြောက်ဘက်တွင် တည်ရှိသည်။ မြို့နယ်တွင် (၅) ရပ်ကွက် နှင့် ကျေးရွာ (၅) ခုရှိပြီး မြောက်ဘက်တွင် ထန်းတပင်မြို့နယ်၊ အရှေ့ဘက်တွင် မင်္ဂလာဒုံမြို့နယ်၊ အနောက်ဘက်တွင် ရန်ကုန်မြစ်၊ နှင့် တောင်ဘက်တွင် အင်းစိန်မြို့နယ်တို့နှင့် ထိစပ်လျက်ရှိသည်။ ရွှေပြည်မြို့နယ် နှင့် လှိုင်သာယာမြို့နယ်အား လှိုင်မြစ်ကခြားထားသည်။ ဗိုလ်ချူပ်အောင်ဆန်းလမ်း၊ ရန်ကုန်မြို့ပတ်ရထားသည် မြို့နယ်အား ဖြတ်သန်းစီးဆင်းသည်။ ဘုရင်နောင်လမ်း နှင့် အမှတ် (၃)

ပုံ (၁) ရေႏျပည္နသာျမိဳ႕နယ္ ရျမပုံ