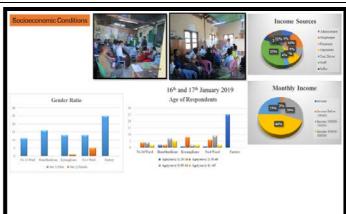

### ပတ်ဝန်းကျင် အကြောင်းအရာဖော်ပြချက်

ပတ်ဝန်းကျင်ဆိုင်ရာ သက်ရောက်မူ အကဲဖြတ်ရန်အတွက် Shwe Daehan Motors Co.,ltd ၏ရုပ်ပိုင်းဆိုင်ရာ အခြေခံလေ့လာမူအား အား Resource and Environment Myanmar Co., ltd မှ ၁၅ နှင့် ၁၆ ဇန်နဝါရီလ ၂၀၁၉ တွင်လေ့လာခဲ့ပါသည်။ စီမံကိန်းသည် နံပါတ် ၆၉ နှင့် ၇၀၊ မဟူရာလမ်း၊ မြေတိုင်းရပ်ကွက် (သာဓုကန်စက်မူဇုန်)၊ ရွေပြည်သာမြို့နယ်တွင်တည်ရှိပါသည်။ အခြေလေ့လာမူ အနေဖြင့် လေအရည်အသွေး၊ အသံဆူညံမူ နှင့် တုန်ခါမူ၊ မြေအောက်ရေအရည်အသွေး၊ မြေနမူနာများ အားလေ့လာခဲ့ပါသည်။ အကျဉ်းချူပ် ရုပ်ပိုင်းဆိုင်ရာ လေ့လာမူ မှာအောက်ပါအတိုင်းဖြစ်ပါသည်။