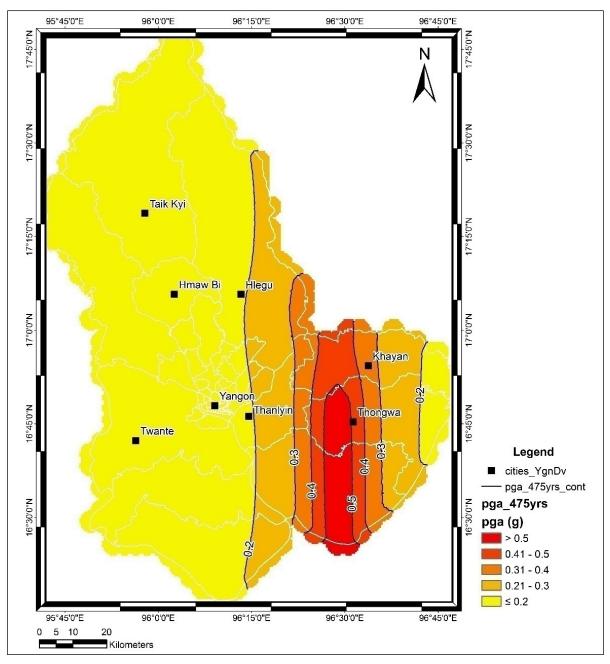

## စီမံကိန်း တည်နေရာ နှင့် အနီးအနားဝန်းကျင်

အဆိုပြုစီ်မံကိန်းသည် ရွှေပြည်သာမြို့နယ်တွင် တည်ရှိပါသည်။ ရွှေပြည်သာ မြို့နယ်သည် ရန်ကုန်မြို့ အနောက်မြောက်ဘက်တွင် တည်ရှိသည်။ မြို့နယ်တွင် (၅) ရပ်ကွက် နှင့် ကျေးရွာ (၅) ခုရှိပြီး မြောက်ဘက်တွင် ထန်းတပင်မြို့နယ်၊ အရှေ့ဘက်တွင် မင်္ဂလာဒုံမြို့နယ်၊ အနောက်ဘက်တွင် ရန်ကုန်မြစ်၊ နှင့် တောင်ဘက်တွင် အင်းစိန်မြို့နယ်တို့နှင့် ထိစပ်လျက်ရှိသည်။ ရွှေပြည်မြို့နယ် နှင့် လှိုင်သာယာမြို့နယ်အား လှိုင်မြစ်ကခြားထားသည်။ ဗိုလ်ချူပ်အောင်ဆန်းလမ်း၊ ရန်ကုန်မြို့ပတ်ရထားသည် မြို့နယ်အား ဖြတ်သန်းစီးဆင်းသည်။ ဘုရင်နောင်လမ်း နှင့် အမှတ် (၃)