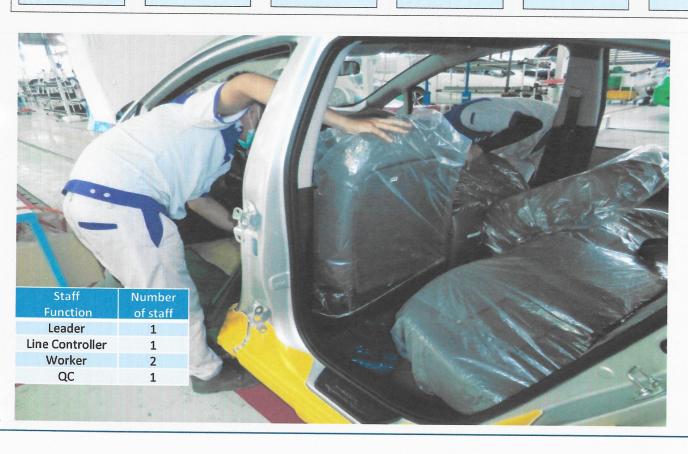

## တပ်ဆင်ခြင်း အဆင့်ဆင့်

တပ်ဆင်ခြင်း လုပ်ငန်း အဆင့်ဆင့်တွင် အဓိကအားဖြင့် အဆင့် ၄ ဆင့်ပါဝင်သော ခရီးသည်တင်ကား၊ SUV, Pick–up, Mini–bus, Truck လုပ်ငန်းစဉ် များကိုအောက်တွင် ဖော်ပြထားပါသည်။

|                             |         |        | 1 6 4 1                                 |                              | 0            |                                                  |          |                    |                |    |             |
|-----------------------------|---------|--------|-----------------------------------------|------------------------------|--------------|--------------------------------------------------|----------|--------------------|----------------|----|-------------|
| Inspectio                   | n       | Su     | b Assembly Line                         | <u> </u>                     | ► As         | ssembly Line                                     |          | ► Test Lir         | ne             |    |             |
| Line Title                  | Process |        | Line Title                              | Process                      | Lin          | e Title                                          | Process  | ·                  |                |    |             |
| Body<br>Engine/TM           | 5       | Engine | Mission                                 | 12                           | LIII         | Floor Mat                                        | 18       | Line Title         | Proc<br>ess    |    |             |
| Electric<br>Chassis         | 7       | / TM   | Generator<br>Start Motor                |                              |              | Head Lining<br>Center Console<br>Door            |          | Exhaust Test       | 1              |    |             |
| Trim<br>Total               | 28      |        | Compressor Mounting<br>Brkt Aircon Pipe |                              | Trim Line    | Seat Instrument                                  |          | Wheel<br>Alignment | 1              |    |             |
| Sub Body                    | Line    | yLine  |                                         | Front LH<br>Front RH Rear LH | 8            |                                                  | Gear Box |                    | Wheel Angle    | 1  |             |
| Line Title                  | Process | 5001   | Rear RH<br>Back Door                    | Ü                            |              | Front Axle                                       |          | Speed Test         | 1              |    |             |
| Body Side LH/RH  Door FR/RR | 8<br>12 | Head   | Frame                                   |                              |              | Rear Axle Tire<br>Engine Brake Pipe<br>Fuel Tank |          | Brake Test         | 1              |    |             |
| Roof, Trunk Lid             | 10      |        | Seat                                    | Seat                         |              | Head-Rest Sea<br>Cover Driver Seat               | 9        | Chassis            | Shock Absorber | 13 | Weight Test |
| Fender, Bumper              | 12      |        | Passenger Seat Rear<br>Seat             |                              |              | Coil Spring Gear<br>Linkage                      |          | Horn Test          | 1              |    |             |
| Total                       | 42      | Instru | ment Panel                              | 5                            |              |                                                  |          | Headlight          | 1              |    |             |
|                             |         | Cargo  | Front                                   | 5                            | 1            | Front Bumper                                     |          | Test               |                |    |             |
|                             |         | Cal go | Left/Right Rear                         |                              |              | Head Lamp                                        |          | Side Slip          | 1              |    |             |
|                             |         |        | Bumper<br>Truck Lid                     | 2                            | Final Assem- | Grill                                            | 12       | Water Proof        | 1              |    |             |
|                             |         |        | F/R Axle                                | 6                            | bly          | Rear Combi Lamp                                  |          | Test               |                |    |             |
|                             |         | Bra    | ke Booster                              | 2                            |              | Galvanized Steel DVD                             |          | Test Road          | 1              |    |             |
|                             |         |        | Fuel Tank Total                         | 3<br>55                      | -            | Total                                            | 43       | Total              | 11             |    |             |