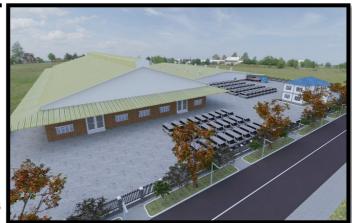

## စီမံကိန်းအကြောင်းအရာဖော်ပြချက် နှင့် အခြားနည်းလမ်းများ

အဆိုပြုစီမံကိန်းဖြစ်သော မော်တော်ကားနှင့် ဆိုင်ကယ် ထုတ်လုပ်ရေး၊ ရောင်းချရေး နှင့် နောက်ဆက်တွဲ ဝန်ဆောင်မှုလုပ်ငန်း သည် ပတ်ဝန်းကျင် ထိခိုက်မူဆန်းစစ်ခြင်း လုပ်ထုံးလုပ်နည်းအရ ပတ်ဝန်းကျင် နှင့် လူမူစီးပွား ထိခိုက်မူ ဆန်းစစ်ခြင်း လုပ်ဆောင်ရန် လိုအပ်ပါသည်။ စီမံကိန်းအား Shwe Daehan Motor Co., Ltd အမည်ဖြင့် အကောင်ထည်ဖော် ဆောင်ရွက်မည်ဖြစ်ပါသည်။

## စီမံကိန်း တည်နေရာ နှင့် အနီးအနားဝန်းကျင်

အဆိုပြုစီ်မံကိန်းသည် ရွှေပြည်သာမြို့နယ်တွင် တည်ရှိပါသည်။ ရွှေပြည်သာ မြို့နယ်သည် ရန်ကုန်မြို့ အနောက်မြောက်ဘက်တွင် တည်ရှိသည်။ မြို့နယ်တွင် (၅) ရပ်ကွက် နှင့် ကျေးရွာ (၅) ခုရှိပြီး မြောက်ဘက်တွင် ထန်းတပင်မြို့နယ်၊ အရှေ့ဘက်တွင် မင်္ဂလာဒုံမြို့နယ်၊ အနောက်ဘက်တွင် ရန်ကုန်မြစ်၊ နှင့် တောင်ဘက်တွင် အင်းစိန်မြို့နယ်တို့နှင့် ထိစပ်လျက်ရှိသည်။ ရွှေပြည်မြို့နယ် နှင့် လှိုင်သာယာမြို့နယ်အား လှိုင်မြစ်ကခြားထားသည်။ ဗိုလ်ချူပ်အောင်ဆန်းလမ်း၊ ရန်ကုန်မြို့ပတ်ရထားသည် မြို့နယ်အား ဖြတ်သန်းစီးဆင်းသည်။ ဘုရင်နောင်လမ်း နှင့် အမှတ် (၃)