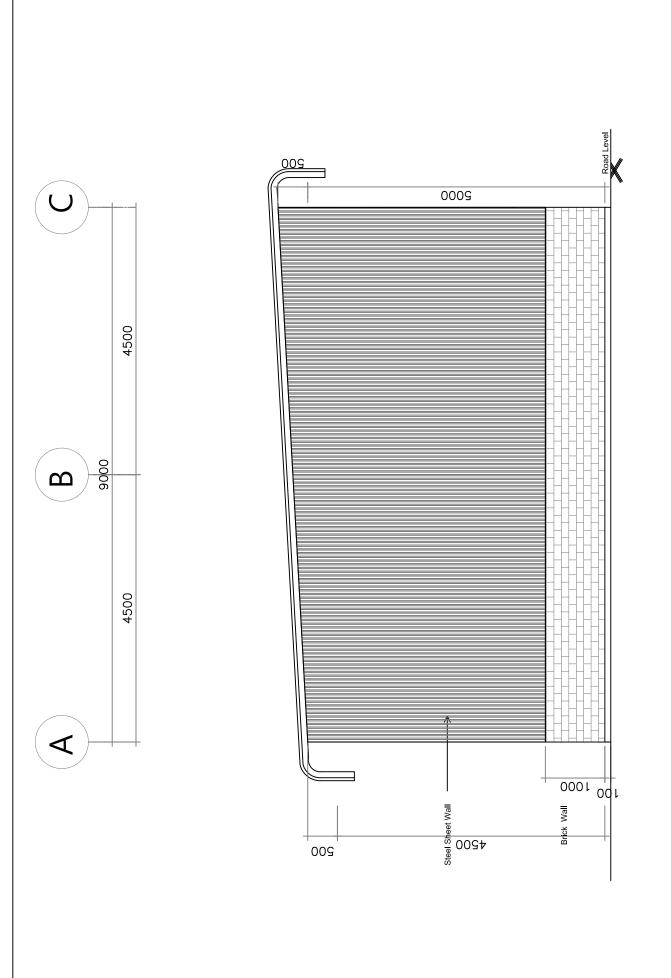

# ဆောက်လုပ်ရေးကာလ

| သန့်စင်ခန်းများ | <del>ူ</del> လိုင်လ | )    |          |                 | ဩဂုတ်ပ          | ಬ    |          |                 | စက်တင်          | ဘာလ  |                 |                 | အောက္           | <b>ကိုဘာလ</b> |                 |                 |
|-----------------|---------------------|------|----------|-----------------|-----------------|------|----------|-----------------|-----------------|------|-----------------|-----------------|-----------------|---------------|-----------------|-----------------|
|                 | 1 <sup>st</sup>     | 2nd  | 3rd      | 4 <sup>th</sup> | 1 <sup>st</sup> | 2nd  | 3rd      | 4 <sup>th</sup> | 1 <sup>st</sup> | 2nd  | 3 <sup>rd</sup> | 4 <sup>th</sup> | 1 <sup>st</sup> | 2nd           | 3 <sup>rd</sup> | 4 <sup>th</sup> |
|                 | week                | week | week     | week            | week            | week | week     | week            | week            | week | week            | week            | week            | week          | week            | week            |
| သန့်စင်ခန်းများ |                     |      |          | <b>←</b>        |                 |      | <b></b>  |                 |                 |      |                 |                 |                 |               |                 |                 |
| ရုံးခန်းအဆောက်  |                     |      |          | 4               |                 |      |          |                 |                 |      |                 |                 |                 |               |                 |                 |
| အအုံ            |                     |      |          | `               |                 |      |          |                 |                 |      |                 |                 |                 |               |                 |                 |
| Compressor      |                     |      | <b>—</b> |                 |                 |      |          |                 |                 |      |                 |                 |                 |               |                 |                 |
| Room            |                     |      |          |                 |                 |      |          |                 |                 |      |                 |                 |                 |               |                 |                 |
| Assembly Line   |                     |      |          |                 |                 |      | <b>←</b> |                 |                 |      |                 |                 |                 |               |                 |                 |
| Test Line       |                     |      |          | <b>+</b>        |                 |      |          | <b>—</b>        |                 |      |                 |                 |                 |               |                 |                 |
| Ware House      |                     |      |          |                 | <del></del>     |      |          |                 |                 |      |                 |                 |                 |               |                 |                 |