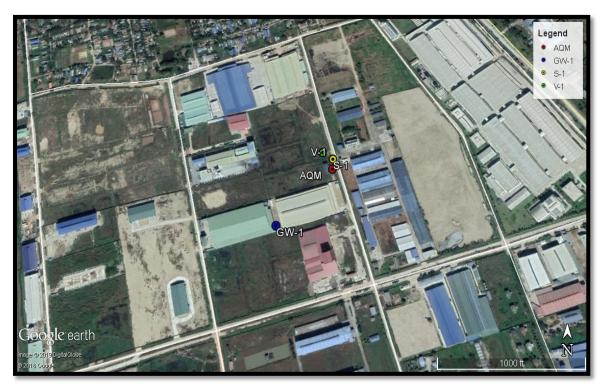

### ပတ်ဝန်းကျင် အကြောင်းအရာဖော်ပြချက်

ပတ်ဝန်းကျင်ဆိုင်ရာ သက်ရောက်မူ အကဲဖြတ်ရန်အတွက် Shwe Daehan Motors Co.,ltd ၏ရုပ်ပိုင်းဆိုင်ရာ အခြေခံလေ့လာမူအား အား Resource and Environment Myanmar Co., ltd မှ ၁၅ နှင့် ၁၆ ဇန်နဝါရီလ ၂၀၁၉ တွင်လေ့လာခဲ့ပါသည်။ စီမံကိန်းသည် နံပါတ် ၆၉ နှင့် ၇၀၊ မဟူရာလမ်း၊ မြေတိုင်းရပ်ကွက် (သာဓုကန်စက်မူဇုန်)၊ ရွေပြည်သာမြို့နယ်တွင်တည်ရှိပါသည်။ အခြေလေ့လာမူ အနေဖြင့် လေအရည်အသွေး၊ အသံဆူညံမူ နှင့် တုန်ခါမူ၊ မြေအောက်ရေအရည်အသွေး၊ မြေနမူနာများ အားလေ့လာခဲ့ပါသည်။ အကျဉ်းချူပ် ရုပ်ပိုင်းဆိုင်ရာ လေ့လာမူ မှာအောက်ပါအတိုင်းဖြစ်ပါသည်။

ပုံ ၄–၁ လေ၊ အသံဆူညံမှု၊ တုန်ခါမှု၊ ရေ နှင့်မြေ အရည်အသွေးတိုင်းတာမှုုပြမြေပုံ