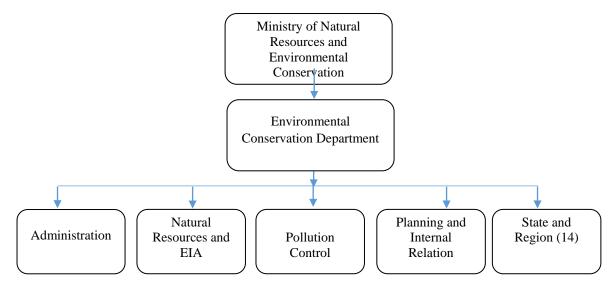

mar. The role of MONREC in environmental conservation can therefore be considered greater than before.

The "Ministry of Natural Resources and Environmental Conservation (MONREC)" which was founded by the merger between former "Ministry of Environmental Conservation and Forest (MOECAF)", and former "Ministry of Mines (MOM)" when the new Myanmar Government was launched in 2016, is the nodal governmental body of Myanmar for taking on administration of Environmental Management and Environmental Impact Assessment (EIA) procedures in Myanmar.

Source: Envi

The Environmental Conservation Department (ECD) of the MONREC is to take responsibility for the environmental conservation and management as well as EIA procedure in Myanmar which consists of five sub-divisions as shown in Figure 2.12-2-1.



Source: Environmental Conservation Department

Figure 2.12-2-1 Myanmar National Environmental Conservation organization chart

## 2.12.4 Environmental Impact Assessment (2015)

The EIA procedure, issued on 29<sup>th</sup> December 2015, defines the requirements for the EIA and states that: "An EIA investigation shall consider all biological, physical, social, economic, health, cultural and visual-components of the environment, together with all pertinent legal matters relating to the environment (including land use, resources use, and ownership of land rights to land and other resources) that may be affected by the Project during all project phases including pre-construction, construction, operation, decommissioning, closure, and post-closure; and shall identify and assess all Adverse im