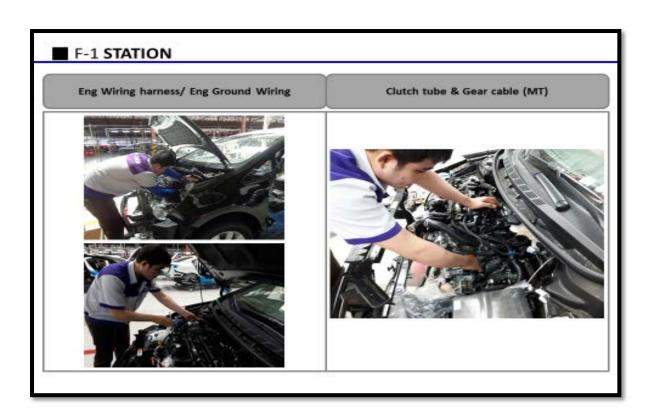

## တပ်ဆင်ခြင်း အဆင့်ဆင့်

တပ်ဆင်ခြင်း လုပ်ငန်း အဆင့်ဆင့်တွင် အဓိကအားဖြင့် အဆင့် ၄ ဆင့်ပါဝင်သော ခရီးသည်တင်ကား၊ SUV, Pick–up, Mini–bus, Truck လုပ်ငန်းစဉ် များကိုအောက်တွင် ဖော်ပြထားပါသည်။

|                             |         |        | 1 6 4 1                                 |                              | 0            |                                                  |          |                    |                |    |             |
|-----------------------------|---------|--------|-----------------------------------------|------------------------------|--------------|--------------------------------------------------|----------|--------------------|----------------|----|-------------|
| Inspectio                   | n       | Su     | b Assembly Line                         | <u> </u>                     | ► As         | ssembly Line                                     |          | ► Test Lir         | ne             |    |             |
| Line Title                  | Process |        | Line Title                              | Process                      | Lin          | e Title                                          | Process  | ·                  |                |    |             |
| Body<br>Engine/TM           | 5       | Engine | Mission                                 | 12                           | LIII         | Floor Mat                                        | 18       | Line Title         | Proc<br>ess    |    |             |
| Electric<br>Chassis         | 7       | / TM   | Generator<br>Start Motor                |                              |              | Head Lining<br>Center Console<br>Door            |          | Exhaust Test       | 1              |    |             |
| Trim<br>Total               | 28      |        | Compressor Mounting<br>Brkt Aircon Pipe |                              | Trim Line    | Seat Instrument                                  |          | Wheel<br>Alignment | 1              |    |             |
| Sub Body                    | Line    | yLine  |                                         | Front LH<br>Front RH Rear LH | 8            |                                                  | Gear Box |                    | Wheel Angle    | 1  |             |
| Line Title                  | Process | 5001   | Rear RH<br>Back Door                    | Ü                            |              | Front Axle                                       |          | Speed Test         | 1              |    |             |
| Body Side LH/RH  Door FR/RR | 8<br>12 | Head   | Frame                                   |                              |              | Rear Axle Tire<br>Engine Brake Pipe<br>Fuel Tank |          | Brake Test         | 1              |    |             |
| Roof, Trunk Lid             | 10      |        | Seat                                    | Seat                         |              | Head-Rest Sea<br>Cover Driver Seat               | 9        | Chassis            | Shock Absorber | 13 | Weight Test |
| Fender, Bumper              | 12      |        | Passenger Seat Rear<br>Seat             |                              |              | Coil Spring Gear<br>Linkage                      |          | Horn Test          | 1              |    |             |
| Total                       | 42      | Instru | ment Panel                              | 5                            |              |                                                  |          | Headlight          | 1              |    |             |
|                             |         | Cargo  | Front                                   | 5                            | 1            | Front Bumper                                     |          | Test               |                |    |             |
|                             |         | Cal go | Left/Right Rear                         |                              |              | Head Lamp                                        |          | Side Slip          | 1              |    |             |
|                             |         |        | Bumper<br>Truck Lid                     | 2                            | Final Assem- | Grill                                            | 12       | Water Proof        | 1              |    |             |
|                             |         |        | F/R Axle                                | 6                            | bly          | Rear Combi Lamp                                  |          | Test               |                |    |             |
|                             |         | Bra    | ke Booster                              | 2                            |              | Galvanized Steel DVD                             |          | Test Road          | 1              |    |             |
|                             |         |        | Fuel Tank Total                         | 3<br>55                      | -            | Total                                            | 43       | Total              | 11             |    |             |