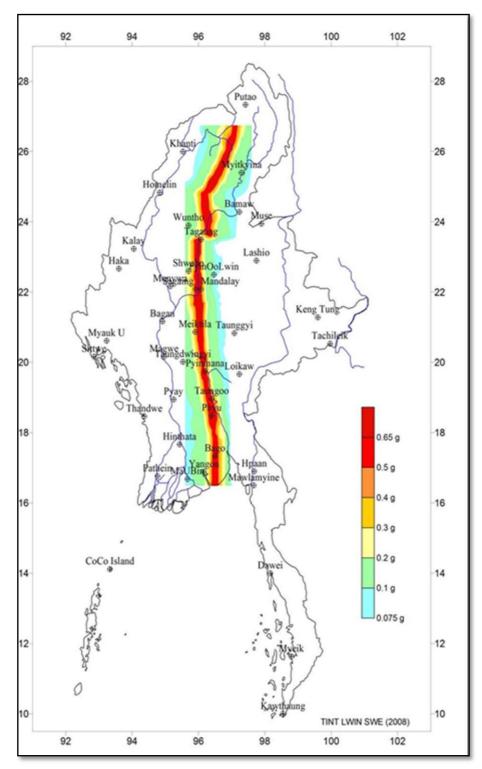

te is situated in industrial zone and its topography is mainly flat land on which some factories are being built.

#### 4.1.2 Geology and Soil

#### **Tectonics**

There is the Andaman Trench in Bengal Bay, west of Myanmar, in which the Indian Plate is moving northward and sub ducting underneath the Burma Plate from west to east. Sagaing Fault, boundary between Burma Plate and Sunda Plate, is located eastern of Myanmar, which tends to cause large-scale earthquakes in Yangon Area. The historic records near Yangon city also say there may be once in every 60 to 80 while 25 to 40 years' interval near Mandalay region. However, forecasting earthquake is unavailable for the study area as it is in the well-equipped and technologically developed institutions, which are lack in Myanmar at present.



(Source: Tint Lwin Swe, 2008)

Figure 4.1-3 Earthquake hazard along the Sagaing Fault

## 4.1.3 Geomorphological and Soil Conditions

Most of Yangon area consists of fluvial flood plain, which is associated with the area, lies in the delta of the Ayeyarwaddy River and along Yangon, Hlaing and Bago rivers and Nga Moeyeik Creek. The Yangon River is about 40 km long (25miles), and flows from southern Myanmar as an outlet of the Ayeyarwaddy River into the Ayeyarwaddy delta. The Yangon River drains the Pegu Mountains; both the Yangon and the Pathein

rivers enter the Ayeyarwaddy at the delta.



Figure 4.1-4 Geomorphological map of Yangon

(Source: Remote Sensing Department, Mandalay Technological University, Myanmar)

The rivers transfer and deposit sediments, and form soils which can be cla