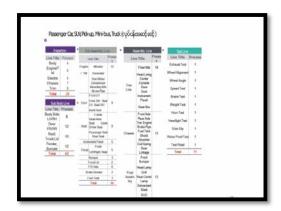

## တပ်ဆင်ခြင်း အဆင့်ဆင့်

တပ်ဆင်ခြင်း လုပ်ငန်း အဆင့်ဆင့်တွင် အဓိကအားဖြင့် အဆင့် ၄ ဆင့်ပါဝင်သော ခရီးသည်တင်ကား၊ SUV, Pick–up, Mini–bus, Truck လုပ်ငန်းစဉ် များကိုအောက်တွင် ဖော်ပြထားပါသည်။

|                             |         |        | 1 6 4 1                                 |                              | 0            |                                                  |          |                    |                |    |             |
|-----------------------------|---------|--------|-----------------------------------------|------------------------------|--------------|--------------------------------------------------|----------|--------------------|----------------|----|-------------|
| Inspectio                   | n       | Su     | b Assembly Line                         | <u> </u>                     | ► As         | ssembly Line                                     |          | ► Test Lir         | ne             |    |             |
| Line Title                  | Process |        | Line Title                              | Process                      | Lin          | e Title                                          | Process  | ·                  |                |    |             |
| Body<br>Engine/TM           | 5       | Engine | Mission                                 | 12                           | LIII         | Floor Mat                                        | 18       | Line Title         | Proc<br>ess    |    |             |
| Electric<br>Chassis         | 7       | / TM   | Generator<br>Start Motor                |                              |              | Head Lining<br>Center Console<br>Door            |          | Exhaust Test       | 1              |    |             |
| Trim<br>Total               | 28      |        | Compressor Mounting<br>Brkt Aircon Pipe |                              | Trim Line    | Seat Instrument                                  |          | Wheel<br>Alignment | 1              |    |             |
| Sub Body                    | Line    | yLine  |                                         | Front LH<br>Front RH Rear LH | 8            |                                                  | Gear Box |                    | Wheel Angle    | 1  |             |
| Line Title                  | Process | 5001   | Rear RH<br>Back Door                    | Ü                            |              | Front Axle                                       |          | Speed Test         | 1              |    |             |
| Body Side LH/RH  Door FR/RR | 8<br>12 | Head   | Frame                                   |                              |              | Rear Axle Tire<br>Engine Brake Pipe<br>Fuel Tank |          | Brake Test         | 1              |    |             |
| Roof, Trunk Lid             | 10      |        | Seat                                    | Seat                         |              | Head-Rest Sea<br>Cover Driver Seat               | 9        | Chassis            | Shock Absorber | 13 | Weight Test |
| Fender, Bumper              | 12      |        | Passenger Seat Rear<br>Seat             |                              |              | Coil Spring Gear<br>Linkage                      |          | Horn Test          | 1              |    |             |
| Total                       | 42      | Instru | ment Panel                              | 5                            |              |                                                  |          | Headlight          | 1              |    |             |
|                             |         | Cargo  | Front                                   | 5                            | 1            | Front Bumper                                     |          | Test               |                |    |             |
|                             |         | Cal go | Left/Right Rear                         |                              |              | Head Lamp                                        |          | Side Slip          | 1              |    |             |
|                             |         |        | Bumper<br>Truck Lid                     | 2                            | Final Assem- | Grill                                            | 12       | Water Proof        | 1              |    |             |
|                             |         |        | F/R Axle                                | 6                            | bly          | Rear Combi Lamp                                  |          | Test               |                |    |             |
|                             |         | Bra    | ke Booster                              | 2                            |              | Galvanized Steel DVD                             |          | Test Road          | 1              |    |             |
|                             |         |        | Fuel Tank Total                         | 3<br>55                      | -            | Total                                            | 43       | Total              | 11             |    |             |