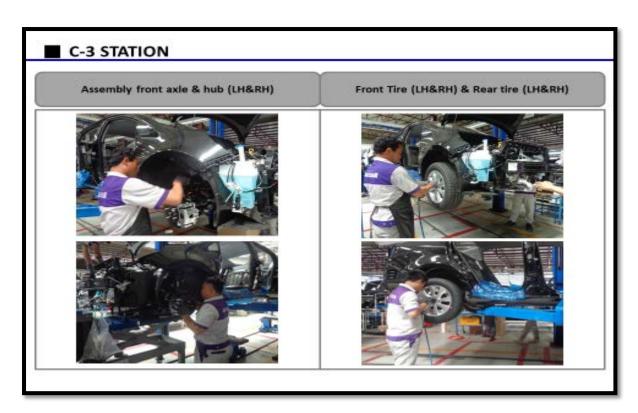

## တပ်ဆင်ခြင်း အဆင့်ဆင့်

တပ်ဆင်ခြင်း လုပ်ငန်း အဆင့်ဆင့်တွင် အဓိကအားဖြင့် အဆင့် ၄ ဆင့်ပါဝင်သော ခရီးသည်တင်ကား၊ SUV, Pick–up, Mini–bus, Truck လုပ်ငန်းစဉ် များကိုအောက်တွင် ဖော်ပြထားပါသည်။

|                             |         |        | 1 6 4 1                                 |                              | 0            |                                                  |          |                    |                |    |             |
|-----------------------------|---------|--------|-----------------------------------------|------------------------------|--------------|--------------------------------------------------|----------|--------------------|----------------|----|-------------|
| Inspectio                   | n       | Su     | b Assembly Line                         | <u> </u>                     | ► As         | ssembly Line                                     |          | ► Test Lir         | ne             |    |             |
| Line Title                  | Process |        | Line Title                              | Process                      | Lin          | e Title                                          | Process  | ·                  |                |    |             |
| Body<br>Engine/TM           | 5       | Engine | Mission                                 | 12                           | LIII         | Floor Mat                                        | 18       | Line Title         | Proc<br>ess    |    |             |
| Electric<br>Chassis         | 7       | / TM   | Generator<br>Start Motor                |                              |              | Head Lining<br>Center Console<br>Door            |          | Exhaust Test       | 1              |    |             |
| Trim<br>Total               | 28      |        | Compressor Mounting<br>Brkt Aircon Pipe |                              | Trim Line    | Seat Instrument                                  |          | Wheel<br>Alignment | 1              |    |             |
| Sub Body                    | Line    | yLine  |                                         | Front LH<br>Front RH Rear LH | 8            |                                                  | Gear Box |                    | Wheel Angle    | 1  |             |
| Line Title                  | Process | 5001   | Rear RH<br>Back Door                    | Ü                            |              | Front Axle                                       |          | Speed Test         | 1              |    |             |
| Body Side LH/RH  Door FR/RR | 8<br>12 | Head   | Frame                                   |                              |              | Rear Axle Tire<br>Engine Brake Pipe<br>Fuel Tank |          | Brake Test         | 1              |    |             |
| Roof, Trunk Lid             | 10      |        | Seat                                    | Seat                         |              | Head-Rest Sea<br>Cover Driver Seat               | 9        | Chassis            | Shock Absorber | 13 | Weight Test |
| Fender, Bumper              | 12      |        | Passenger Seat Rear<br>Seat             |                              |              | Coil Spring Gear<br>Linkage                      |          | Horn Test          | 1              |    |             |
| Total                       | 42      | Instru | ment Panel                              | 5                            |              |                                                  |          | Headlight          | 1              |    |             |
|                             |         | Cargo  | Front                                   | 5                            | 1            | Front Bumper                                     |          | Test               |                |    |             |
|                             |         | Cal go | Left/Right Rear                         |                              |              | Head Lamp                                        |          | Side Slip          | 1              |    |             |
|                             |         |        | Bumper<br>Truck Lid                     | 2                            | Final Assem- | Grill                                            | 12       | Water Proof        | 1              |    |             |
|                             |         |        | F/R Axle                                | 6                            | bly          | Rear Combi Lamp                                  |          | Test               |                |    |             |
|                             |         | Bra    | ke Booster                              | 2                            |              | Galvanized Steel DVD                             |          | Test Road          | 1              |    |             |
|                             |         |        | Fuel Tank Total                         | 3<br>55                      | -            | Total                                            | 43       | Total              | 11             |    |             |