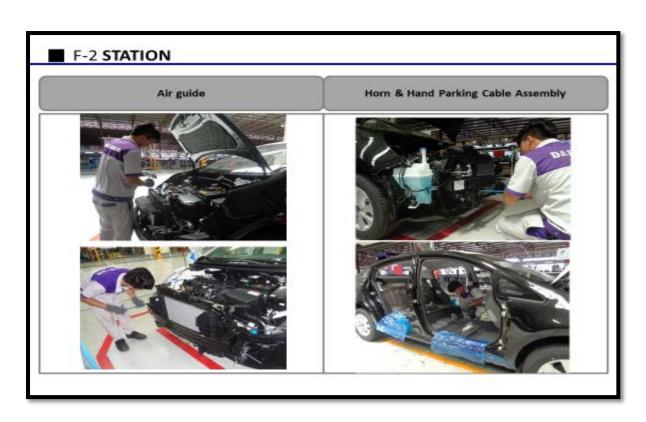

## တပ်ဆင်ခြင်း အဆင့်ဆင့်

တပ်ဆင်ခြင်း လုပ်ငန်း အဆင့်ဆင့်တွင် အဓိကအားဖြင့် အဆင့် ၄ ဆင့်ပါဝင်သော ခရီးသည်တင်ကား၊ SUV, Pick–up, Mini–bus, Truck လုပ်ငန်းစဉ် များကိုအောက်တွင် ဖော်ပြထားပါသည်။

|                             |         |        | 1 6 4 1                                 |                              | 0            |                                                  |          |                    |                |    |             |
|-----------------------------|---------|--------|-----------------------------------------|------------------------------|--------------|--------------------------------------------------|----------|--------------------|----------------|----|-------------|
| Inspectio                   | n       | Su     | b Assembly Line                         | <u> </u>                     | ► As         | ssembly Line                                     |          | ► Test Lir         | ne             |    |             |
| Line Title                  | Process |        | Line Title                              | Process                      | Lin          | e Title                                          | Process  | ·                  |                |    |             |
| Body<br>Engine/TM           | 5       | Engine | Mission                                 | 12                           | LIII         | Floor Mat                                        | 18       | Line Title         | Proc<br>ess    |    |             |
| Electric<br>Chassis         | 7       | / TM   | Generator<br>Start Motor                |                              |              | Head Lining<br>Center Console<br>Door            |          | Exhaust Test       | 1              |    |             |
| Trim<br>Total               | 28      |        | Compressor Mounting<br>Brkt Aircon Pipe |                              | Trim Line    | Seat Instrument                                  |          | Wheel<br>Alignment | 1              |    |             |
| Sub Body                    | Line    | yLine  |                                         | Front LH<br>Front RH Rear LH | 8            |                                                  | Gear Box |                    | Wheel Angle    | 1  |             |
| Line Title                  | Process | 5001   | Rear RH<br>Back Door                    | Ü                            |              | Front Axle                                       |          | Speed Test         | 1              |    |             |
| Body Side LH/RH  Door FR/RR | 8<br>12 | Head   | Frame                                   |                              |              | Rear Axle Tire<br>Engine Brake Pipe<br>Fuel Tank |          | Brake Test         | 1              |    |             |
| Roof, Trunk Lid             | 10      |        | Seat                                    | Seat                         |              | Head-Rest Sea<br>Cover Driver Seat               | 9        | Chassis            | Shock Absorber | 13 | Weight Test |
| Fender, Bumper              | 12      |        | Passenger Seat Rear<br>Seat             |                              |              | Coil Spring Gear<br>Linkage                      |          | Horn Test          | 1              |    |             |
| Total                       | 42      | Instru | ment Panel                              | 5                            |              |                                                  |          | Headlight          | 1              |    |             |
|                             |         | Cargo  | Front                                   | 5                            | 1            | Front Bumper                                     |          | Test               |                |    |             |
|                             |         | Cal go | Left/Right Rear                         |                              |              | Head Lamp                                        |          | Side Slip          | 1              |    |             |
|                             |         |        | Bumper<br>Truck Lid                     | 2                            | Final Assem- | Grill                                            | 12       | Water Proof        | 1              |    |             |
|                             |         |        | F/R Axle                                | 6                            | bly          | Rear Combi Lamp                                  |          | Test               |                |    |             |
|                             |         | Bra    | ke Booster                              | 2                            |              | Galvanized Steel DVD                             |          | Test Road          | 1              |    |             |
|                             |         |        | Fuel Tank Total                         | 3<br>55                      | -            | Total                                            | 43       | Total              | 11             |    |             |