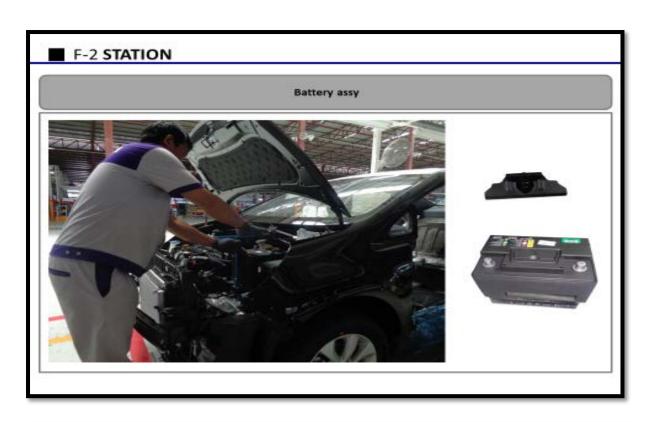

## တပ်ဆင်ခြင်း အဆင့်ဆင့်

တပ်ဆင်ခြင်း လုပ်ငန်း အဆင့်ဆင့်တွင် အဓိကအားဖြင့် အဆင့် ၄ ဆင့်ပါဝင်သော ခရီးသည်တင်ကား၊ SUV, Pick–up, Mini–bus, Truck လုပ်ငန်းစဉ် များကိုအောက်တွင် ဖော်ပြထားပါသည်။

|                             |         |        | 1 6 4 1                                 |                              | 0            |                                                  |          |                    |                |    |             |
|-----------------------------|---------|--------|-----------------------------------------|------------------------------|--------------|--------------------------------------------------|----------|--------------------|----------------|----|-------------|
| Inspectio                   | n       | Su     | b Assembly Line                         | <u> </u>                     | ► As         | ssembly Line                                     |          | ► Test Lir         | ne             |    |             |
| Line Title                  | Process |        | Line Title                              | Process                      | Lin          | e Title                                          | Process  | ·                  |                |    |             |
| Body<br>Engine/TM           | 5       | Engine | Mission                                 | 12                           | LIII         | Floor Mat                                        | 18       | Line Title         | Proc<br>ess    |    |             |
| Electric<br>Chassis         | 7       | / TM   | Generator<br>Start Motor                |                              |              | Head Lining<br>Center Console<br>Door            |          | Exhaust Test       | 1              |    |             |
| Trim<br>Total               | 28      |        | Compressor Mounting<br>Brkt Aircon Pipe |                              | Trim Line    | Seat Instrument                                  |          | Wheel<br>Alignment | 1              |    |             |
| Sub Body                    | Line    | yLine  |                                         | Front LH<br>Front RH Rear LH | 8            |                                                  | Gear Box |                    | Wheel Angle    | 1  |             |
| Line Title                  | Process | 5001   | Rear RH<br>Back Door                    | Ü                            |              | Front Axle                                       |          | Speed Test         | 1              |    |             |
| Body Side LH/RH  Door FR/RR | 8<br>12 | Head   | Frame                                   |                              |              | Rear Axle Tire<br>Engine Brake Pipe<br>Fuel Tank |          | Brake Test         | 1              |    |             |
| Roof, Trunk Lid             | 10      |        | Seat                                    | Seat                         |              | Head-Rest Sea<br>Cover Driver Seat               | 9        | Chassis            | Shock Absorber | 13 | Weight Test |
| Fender, Bumper              | 12      |        | Passenger Seat Rear<br>Seat             |                              |              | Coil Spring Gear<br>Linkage                      |          | Horn Test          | 1              |    |             |
| Total                       | 42      | Instru | ment Panel                              | 5                            |              |                                                  |          | Headlight          | 1              |    |             |
|                             |         | Cargo  | Front                                   | 5                            | 1            | Front Bumper                                     |          | Test               |                |    |             |
|                             |         | Cal go | Left/Right Rear                         |                              |              | Head Lamp                                        |          | Side Slip          | 1              |    |             |
|                             |         |        | Bumper<br>Truck Lid                     | 2                            | Final Assem- | Grill                                            | 12       | Water Proof        | 1              |    |             |
|                             |         |        | F/R Axle                                | 6                            | bly          | Rear Combi Lamp                                  |          | Test               |                |    |             |
|                             |         | Bra    | ke Booster                              | 2                            |              | Galvanized Steel DVD                             |          | Test Road          | 1              |    |             |
|                             |         |        | Fuel Tank Total                         | 3<br>55                      | -            | Total                                            | 43       | Total              | 11             |    |             |