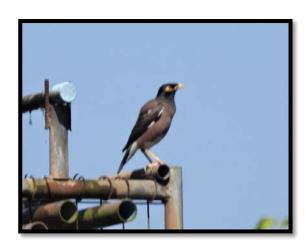

### **List of Figure**

| Figure 1.3-1  | Map of the location of project area                                      | 1-2  |
|---------------|--------------------------------------------------------------------------|------|
| Figure 2.11-1 | EIA scoping process                                                      | 2-18 |
| Figure 2.11-3 | Myanmar National Environmental Conservation organization chart           | 2-19 |
| Figure 3.4-1  | Township Map of Shwe Pyi Thar                                            | 3-4  |
| Figure 3.4-2  | Surrounding Area Condition                                               | 3-6  |
| Figure 3.6-1  | Factory Layouts                                                          | 3-10 |
| Figure 3.6-2  | the office at which the proposed factory to be constructed               | 3-11 |
| Figure 3.6-3  | Existing condition of the project                                        | 3-14 |
| Figure 4.1-1  | Yangon administrative districts                                          | 4-1  |
| Figure 4.1-2  | Topographic map of Yangon                                                | 4-2  |
| Figure 4.1-3  | Earthquake hazard along the Sagaing Fault                                | 4-3  |
| Figure 4.1-4  | Geomorphological map of Yangon                                           | 4-4  |
| Figure 4.1-5  | Soil map of Yangon                                                       | 4-4  |
| Figure 4.2-1  | Max, Min and Average Temperature of Mingalardon (2010-2022)              | 4-7  |
| Figure 4.2-2  | Average Rainfall of Mingalardon (2010-2022)                              | 4-7  |
| Figure 4.2-3  | Average and Max Wind Speed of Mingalardon (2010-2022)                    | 4-8  |
| Figure 4.2-4  | Average Pressure of Mingalardon (2010-2022)                              | 4-8  |
| Figure 4.2-5  | Average Cloud and Humidity of Mingalardon (2010-2022)                    | 4-9  |
| Figure 4.2-6  | Average UV Index of Mingalardon (2010-2022)                              | 4-9  |
| Figure 4.3-1  | Location map of air, noise, vibration, and water and soil quality survey | 4-11 |
| Figure 4.3-2  | Survey activities at air quality station                                 | 4-13 |
| Figure 4.3-3  | Wind speed and direction diagram of Shwe Daehan Motors Co.,Ltd           | 4-14 |
| Figure 4.3-4  | Lutron sound level meter                                                 | 4-16 |
| Figure 4.3-5  | Daily average noise level                                                | 4-17 |
| Figure 4.3-6  | Hourly noise level                                                       | 4-18 |
| Figure 4.3-7  | Rion Vibration Level Meter                                               | 4-19 |
| Figure 4.3-8  | Daily average of vibration level                                         | 4-20 |
| Figure 4.3-9  | Hourly Lveq results of vibration survey                                  | 4-21 |
| Figure 4.3-10 | Groundwater quality survey at GW- 1                                      | 4-23 |
| Figure 4.3-11 | Survey activity of S-1                                                   | 4-25 |
| Figure 4.4-1  | Interview survey with local people                                       | 4-28 |
| Figure 4.4-2  | Location of survey area                                                  | 4-28 |
| Figure 4.4-3  | Sceneries of the survey area                                             | 4-29 |
| Figure 4.4-4  | Habitat map of the survey area                                           | 4-30 |
| Figure 4.4-6  | Image of bird species recorded in project area                           | 4-34 |
| Figure 4.4-7  | Image of mammal species recorded in the project area                     | 4-35 |
| Figure 4.4-8  | Image of Herpetology Species recorded in project area                    | 4-36 |
| Figure 4.4-9  | Burmese Python (Python bivittatus)                                       | 4-36 |
| Figure 4.4-10 | Range map for Burmese python (Python bivittatus)                         | 4-40 |
| Figure 4.4-11 | Image of Butterfly species recorded in project area                      | 4-41 |
| Figure 4.4-12 | Image of dragonfly species recorded in project area                      | 4-42 |