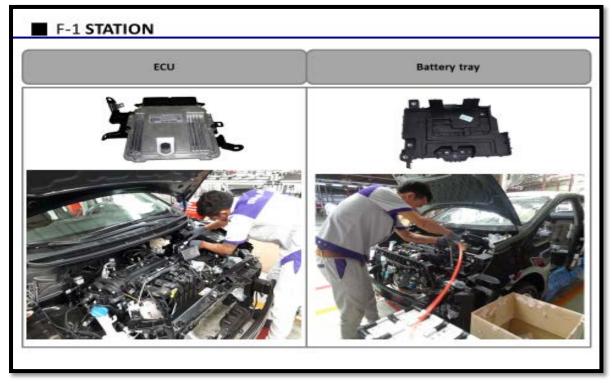

## တပ်ဆင်ခြင်း အဆင့်ဆင့်

တပ်ဆင်ခြင်း လုပ်ငန်း အဆင့်ဆင့်တွင် အဓိကအားဖြင့် အဆင့် ၄ ဆင့်ပါဝင်သော ခရီးသည်တင်ကား၊ SUV, Pick–up, Mini–bus, Truck လုပ်ငန်းစဉ် များကိုအောက်တွင် ဖော်ပြထားပါသည်။

|                             |         |        | 1 6 4 1                                 |                              | 0            |                                                  |          |                    |                |    |             |
|-----------------------------|---------|--------|-----------------------------------------|------------------------------|--------------|--------------------------------------------------|----------|--------------------|----------------|----|-------------|
| Inspectio                   | n       | Su     | b Assembly Line                         | <u> </u>                     | ► As         | ssembly Line                                     |          | ► Test Lir         | ne             |    |             |
| Line Title                  | Process |        | Line Title                              | Process                      | Lin          | e Title                                          | Process  | ·                  |                |    |             |
| Body<br>Engine/TM           | 5       | Engine | Mission                                 | 12                           | LIII         | Floor Mat                                        | 18       | Line Title         | Proc<br>ess    |    |             |
| Electric<br>Chassis         | 7       | / TM   | Generator<br>Start Motor                |                              |              | Head Lining<br>Center Console<br>Door            |          | Exhaust Test       | 1              |    |             |
| Trim<br>Total               | 28      |        | Compressor Mounting<br>Brkt Aircon Pipe |                              | Trim Line    | Seat Instrument                                  |          | Wheel<br>Alignment | 1              |    |             |
| Sub Body                    | Line    | yLine  |                                         | Front LH<br>Front RH Rear LH | 8            |                                                  | Gear Box |                    | Wheel Angle    | 1  |             |
| Line Title                  | Process | 5001   | Rear RH<br>Back Door                    | Ü                            |              | Front Axle                                       |          | Speed Test         | 1              |    |             |
| Body Side LH/RH  Door FR/RR | 8<br>12 | Head   | Frame                                   |                              |              | Rear Axle Tire<br>Engine Brake Pipe<br>Fuel Tank |          | Brake Test         | 1              |    |             |
| Roof, Trunk Lid             | 10      |        | Seat                                    | Seat                         |              | Head-Rest Sea<br>Cover Driver Seat               | 9        | Chassis            | Shock Absorber | 13 | Weight Test |
| Fender, Bumper              | 12      |        | Passenger Seat Rear<br>Seat             |                              |              | Coil Spring Gear<br>Linkage                      |          | Horn Test          | 1              |    |             |
| Total                       | 42      | Instru | ment Panel                              | 5                            |              |                                                  |          | Headlight          | 1              |    |             |
|                             |         | Cargo  | Front                                   | 5                            | 1            | Front Bumper                                     |          | Test               |                |    |             |
|                             |         | Cal go | Left/Right Rear                         |                              |              | Head Lamp                                        |          | Side Slip          | 1              |    |             |
|                             |         |        | Bumper<br>Truck Lid                     | 2                            | Final Assem- | Grill                                            | 12       | Water Proof        | 1              |    |             |
|                             |         |        | F/R Axle                                | 6                            | bly          | Rear Combi Lamp                                  |          | Test               |                |    |             |
|                             |         | Bra    | ke Booster                              | 2                            |              | Galvanized Steel DVD                             |          | Test Road          | 1              |    |             |
|                             |         |        | Fuel Tank Total                         | 3<br>55                      | -            | Total                                            | 43       | Total              | 11             |    |             |