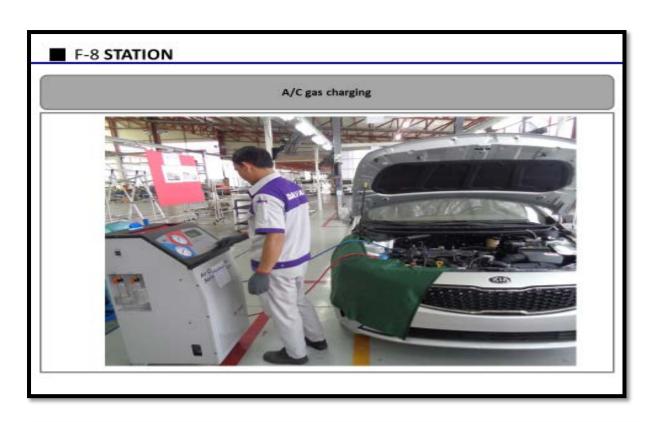

## တပ်ဆင်ခြင်း အဆင့်ဆင့်

တပ်ဆင်ခြင်း လုပ်ငန်း အဆင့်ဆင့်တွင် အဓိကအားဖြင့် အဆင့် ၄ ဆင့်ပါဝင်သော ခရီးသည်တင်ကား၊ SUV, Pick–up, Mini–bus, Truck လုပ်ငန်းစဉ် များကိုအောက်တွင် ဖော်ပြထားပါသည်။

|                             |         |        | 1 6 4 1                                 |                              | 0            |                                                  |          |                    |                |    |             |
|-----------------------------|---------|--------|-----------------------------------------|------------------------------|--------------|--------------------------------------------------|----------|--------------------|----------------|----|-------------|
| Inspectio                   | n       | Su     | b Assembly Line                         | <u> </u>                     | ► As         | ssembly Line                                     |          | ► Test Lir         | ne             |    |             |
| Line Title                  | Process |        | Line Title                              | Process                      | Lin          | e Title                                          | Process  | ·                  |                |    |             |
| Body<br>Engine/TM           | 5       | Engine | Mission                                 | 12                           | LIII         | Floor Mat                                        | 18       | Line Title         | Proc<br>ess    |    |             |
| Electric<br>Chassis         | 7       | / TM   | Generator<br>Start Motor                |                              |              | Head Lining<br>Center Console<br>Door            |          | Exhaust Test       | 1              |    |             |
| Trim<br>Total               | 28      |        | Compressor Mounting<br>Brkt Aircon Pipe |                              | Trim Line    | Seat Instrument                                  |          | Wheel<br>Alignment | 1              |    |             |
| Sub Body                    | Line    | yLine  |                                         | Front LH<br>Front RH Rear LH | 8            |                                                  | Gear Box |                    | Wheel Angle    | 1  |             |
| Line Title                  | Process | 5001   | Rear RH<br>Back Door                    | Ü                            |              | Front Axle                                       |          | Speed Test         | 1              |    |             |
| Body Side LH/RH  Door FR/RR | 8<br>12 | Head   | Frame                                   |                              |              | Rear Axle Tire<br>Engine Brake Pipe<br>Fuel Tank |          | Brake Test         | 1              |    |             |
| Roof, Trunk Lid             | 10      |        | Seat                                    | Seat                         |              | Head-Rest Sea<br>Cover Driver Seat               | 9        | Chassis            | Shock Absorber | 13 | Weight Test |
| Fender, Bumper              | 12      |        | Passenger Seat Rear<br>Seat             |                              |              | Coil Spring Gear<br>Linkage                      |          | Horn Test          | 1              |    |             |
| Total                       | 42      | Instru | ment Panel                              | 5                            |              |                                                  |          | Headlight          | 1              |    |             |
|                             |         | Cargo  | Front                                   | 5                            | 1            | Front Bumper                                     |          | Test               |                |    |             |
|                             |         | Cal go | Left/Right Rear                         |                              |              | Head Lamp                                        |          | Side Slip          | 1              |    |             |
|                             |         |        | Bumper<br>Truck Lid                     | 2                            | Final Assem- | Grill                                            | 12       | Water Proof        | 1              |    |             |
|                             |         |        | F/R Axle                                | 6                            | bly          | Rear Combi Lamp                                  |          | Test               |                |    |             |
|                             |         | Bra    | ke Booster                              | 2                            |              | Galvanized Steel DVD                             |          | Test Road          | 1              |    |             |
|                             |         |        | Fuel Tank Total                         | 3<br>55                      | -            | Total                                            | 43       | Total              | 11             |    |             |