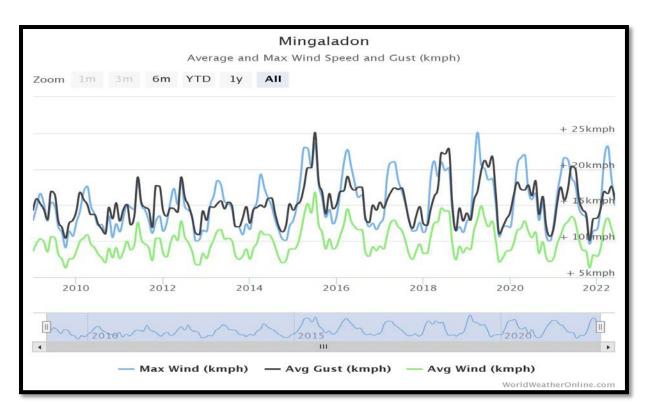

### **List of Figure**

| Figure 1.3-1  | Map of the location of project area                                      | 1-2  |
|---------------|--------------------------------------------------------------------------|------|
| Figure 2.11-1 | EIA scoping process                                                      | 2-18 |
| Figure 2.11-3 | Myanmar National Environmental Conservation organization chart           | 2-19 |
| Figure 3.4-1  | Township Map of Shwe Pyi Thar                                            | 3-4  |
| Figure 3.4-2  | Surrounding Area Condition                                               | 3-6  |
| Figure 3.6-1  | Factory Layouts                                                          | 3-10 |
| Figure 3.6-2  | the office at which the proposed factory to be constructed               | 3-11 |
| Figure 3.6-3  | Existing condition of the project                                        | 3-14 |
| Figure 4.1-1  | Yangon administrative districts                                          | 4-1  |
| Figure 4.1-2  | Topographic map of Yangon                                                | 4-2  |
| Figure 4.1-3  | Earthquake hazard along the Sagaing Fault                                | 4-3  |
| Figure 4.1-4  | Geomorphological map of Yangon                                           | 4-4  |
| Figure 4.1-5  | Soil map of Yangon                                                       | 4-4  |
| Figure 4.2-1  | Max, Min and Average Temperature of Mingalardon (2010-2022)              | 4-7  |
| Figure 4.2-2  | Average Rainfall of Mingalardon (2010-2022)                              | 4-7  |
| Figure 4.2-3  | Average and Max Wind Speed of Mingalardon (2010-2022)                    | 4-8  |
| Figure 4.2-4  | Average Pressure of Mingalardon (2010-2022)                              | 4-8  |
| Figure 4.2-5  | Average Cloud and Humidity of Mingalardon (2010-2022)                    | 4-9  |
| Figure 4.2-6  | Average UV Index of Mingalardon (2010-2022)                              | 4-9  |
| Figure 4.3-1  | Location map of air, noise, vibration, and water and soil quality survey | 4-11 |
| Figure 4.3-2  | Survey activities at air quality station                                 | 4-13 |
| Figure 4.3-3  | Wind speed and direction diagram of Shwe Daehan Motors Co.,Ltd           | 4-14 |
| Figure 4.3-4  | Lutron sound level meter                                                 | 4-16 |
| Figure 4.3-5  | Daily average noise level                                                | 4-17 |
| Figure 4.3-6  | Hourly noise level                                                       | 4-18 |
| Figure 4.3-7  | Rion Vibration Level Meter                                               | 4-19 |
| Figure 4.3-8  | Daily average of vibration level                                         | 4-20 |
| Figure 4.3-9  | Hourly Lveq results of vibration survey                                  | 4-21 |
| Figure 4.3-10 | Groundwater quality survey at GW- 1                                      | 4-23 |
| Figure 4.3-11 | Survey activity of S-1                                                   | 4-25 |
| Figure 4.4-1  | Interview survey with local people                                       | 4-28 |
| Figure 4.4-2  | Location of survey area                                                  | 4-28 |
| Figure 4.4-3  | Sceneries of the survey area                                             | 4-29 |
| Figure 4.4-4  | Habitat map of the survey area                                           | 4-30 |
| Figure 4.4-6  | Image of bird species recorded in project area                           | 4-34 |
| Figure 4.4-7  | Image of mammal species recorded in the project area                     | 4-35 |
| Figure 4.4-8  | Image of Herpetology Species recorded in project area                    | 4-36 |
| Figure 4.4-9  | Burmese Python (Python bivittatus)                                       | 4-36 |
| Figure 4.4-10 | Range map for Burmese python (Python bivittatus)                         | 4-40 |
| Figure 4.4-11 | Image of Butterfly species recorded in project area                      | 4-41 |
| Figure 4.4-12 | Image of dragonfly species recorded in project area                      | 4-42 |