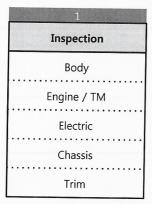

## တပ်ဆင်ခြင်း အဆင့်ဆင့်

တပ်ဆင်ခြင်း လုပ်ငန်း အဆင့်ဆင့်တွင် အဓိကအားဖြင့် အဆင့် ၄ ဆင့်ပါဝင်သော ခရီးသည်တင်ကား၊ SUV, Pick–up, Mini–bus, Truck လုပ်ငန်းစဉ် များကိုအောက်တွင် ဖော်ပြထားပါသည်။

|                             |         |        | 1 6 4 1                                 |                              | 0            |                                                  |          |                    |                |    |             |
|-----------------------------|---------|--------|-----------------------------------------|------------------------------|--------------|--------------------------------------------------|----------|--------------------|----------------|----|-------------|
| Inspectio                   | n       | Su     | b Assembly Line                         | <u> </u>                     | ► As         | ssembly Line                                     |          | ► Test Lir         | ne             |    |             |
| Line Title                  | Process |        | Line Title                              | Process                      | Lin          | e Title                                          | Process  | ·                  |                |    |             |
| Body<br>Engine/TM           | 5       | Engine | Mission                                 | 12                           | LIII         | Floor Mat                                        | 18       | Line Title         | Proc<br>ess    |    |             |
| Electric<br>Chassis         | 7       | / TM   | Generator<br>Start Motor                |                              |              | Head Lining<br>Center Console<br>Door            |          | Exhaust Test       | 1              |    |             |
| Trim<br>Total               | 28      |        | Compressor Mounting<br>Brkt Aircon Pipe |                              | Trim Line    | Seat Instrument                                  |          | Wheel<br>Alignment | 1              |    |             |
| Sub Body                    | Line    | yLine  |                                         | Front LH<br>Front RH Rear LH | 8            |                                                  | Gear Box |                    | Wheel Angle    | 1  |             |
| Line Title                  | Process | 5001   | Rear RH<br>Back Door                    | Ü                            |              | Front Axle                                       |          | Speed Test         | 1              |    |             |
| Body Side LH/RH  Door FR/RR | 8<br>12 | Head   | Frame                                   |                              |              | Rear Axle Tire<br>Engine Brake Pipe<br>Fuel Tank |          | Brake Test         | 1              |    |             |
| Roof, Trunk Lid             | 10      |        | Seat                                    | Seat                         |              | Head-Rest Sea<br>Cover Driver Seat               | 9        | Chassis            | Shock Absorber | 13 | Weight Test |
| Fender, Bumper              | 12      |        | Passenger Seat Rear<br>Seat             |                              |              | Coil Spring Gear<br>Linkage                      |          | Horn Test          | 1              |    |             |
| Total                       | 42      | Instru | ment Panel                              | 5                            |              |                                                  |          | Headlight          | 1              |    |             |
|                             |         | Cargo  | Front                                   | 5                            | 1            | Front Bumper                                     |          | Test               |                |    |             |
|                             |         | Cal go | Left/Right Rear                         |                              |              | Head Lamp                                        |          | Side Slip          | 1              |    |             |
|                             |         |        | Bumper<br>Truck Lid                     | 2                            | Final Assem- | Grill                                            | 12       | Water Proof        | 1              |    |             |
|                             |         |        | F/R Axle                                | 6                            | bly          | Rear Combi Lamp                                  |          | Test               |                |    |             |
|                             |         | Bra    | ke Booster                              | 2                            |              | Galvanized Steel DVD                             |          | Test Road          | 1              |    |             |
|                             |         |        | Fuel Tank Total                         | 3<br>55                      | -            | Total                                            | 43       | Total              | 11             |    |             |