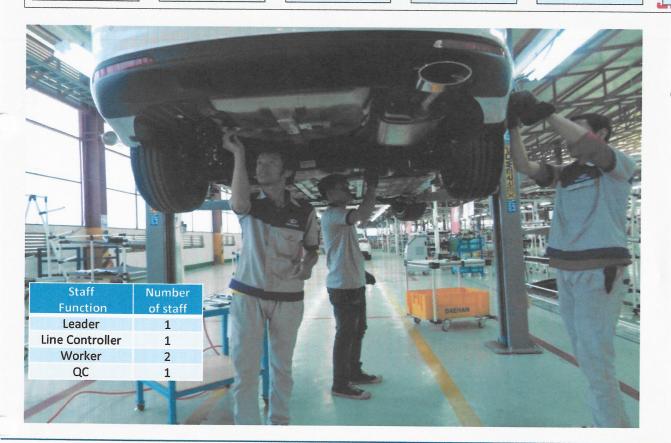

## တပ်ဆင်ခြင်း အဆင့်ဆင့်

တပ်ဆင်ခြင်း လုပ်ငန်း အဆင့်ဆင့်တွင် အဓိကအားဖြင့် အဆင့် ၄ ဆင့်ပါဝင်သော ခရီးသည်တင်ကား၊ SUV, Pick–up, Mini–bus, Truck လုပ်ငန်းစဉ် များကိုအောက်တွင် ဖော်ပြထားပါသည်။

|                             |         |        | 1 6 4 1                                 |                              | 0            |                                                  |          |                    |                |    |             |
|-----------------------------|---------|--------|-----------------------------------------|------------------------------|--------------|--------------------------------------------------|----------|--------------------|----------------|----|-------------|
| Inspectio                   | n       | Su     | b Assembly Line                         | <u> </u>                     | ► As         | ssembly Line                                     |          | ► Test Lir         | ne             |    |             |
| Line Title                  | Process |        | Line Title                              | Process                      | Lin          | e Title                                          | Process  | ·                  |                |    |             |
| Body<br>Engine/TM           | 5       | Engine | Mission                                 | 12                           | LIII         | Floor Mat                                        | 18       | Line Title         | Proc<br>ess    |    |             |
| Electric<br>Chassis         | 7       | / TM   | Generator<br>Start Motor                |                              |              | Head Lining<br>Center Console<br>Door            |          | Exhaust Test       | 1              |    |             |
| Trim<br>Total               | 28      |        | Compressor Mounting<br>Brkt Aircon Pipe |                              | Trim Line    | Seat Instrument                                  |          | Wheel<br>Alignment | 1              |    |             |
| Sub Body                    | Line    | yLine  |                                         | Front LH<br>Front RH Rear LH | 8            |                                                  | Gear Box |                    | Wheel Angle    | 1  |             |
| Line Title                  | Process | 5001   | Rear RH<br>Back Door                    | Ü                            |              | Front Axle                                       |          | Speed Test         | 1              |    |             |
| Body Side LH/RH  Door FR/RR | 8<br>12 | Head   | Frame                                   |                              |              | Rear Axle Tire<br>Engine Brake Pipe<br>Fuel Tank |          | Brake Test         | 1              |    |             |
| Roof, Trunk Lid             | 10      |        | Seat                                    | Seat                         |              | Head-Rest Sea<br>Cover Driver Seat               | 9        | Chassis            | Shock Absorber | 13 | Weight Test |
| Fender, Bumper              | 12      |        | Passenger Seat Rear<br>Seat             |                              |              | Coil Spring Gear<br>Linkage                      |          | Horn Test          | 1              |    |             |
| Total                       | 42      | Instru | ment Panel                              | 5                            |              |                                                  |          | Headlight          | 1              |    |             |
|                             |         | Cargo  | Front                                   | 5                            | 1            | Front Bumper                                     |          | Test               |                |    |             |
|                             |         | Cal go | Left/Right Rear                         |                              |              | Head Lamp                                        |          | Side Slip          | 1              |    |             |
|                             |         |        | Bumper<br>Truck Lid                     | 2                            | Final Assem- | Grill                                            | 12       | Water Proof        | 1              |    |             |
|                             |         |        | F/R Axle                                | 6                            | bly          | Rear Combi Lamp                                  |          | Test               |                |    |             |
|                             |         | Bra    | ke Booster                              | 2                            |              | Galvanized Steel DVD                             |          | Test Road          | 1              |    |             |
|                             |         |        | Fuel Tank Total                         | 3<br>55                      | -            | Total                                            | 43       | Total              | 11             |    |             |