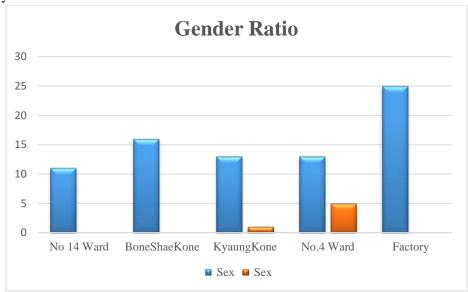

| Figure 4.4-13  | Image of Fish species recorded in project area          | 4-43 |
|----------------|---------------------------------------------------------|------|
| Figure 4.5.5-1 | Distribution of respondents by gender                   | 4-50 |
| Figure 4.5.5-2 | Distribution of respondents age                         | 4-51 |
| Figure 4.5.5-3 | Distribution of Household Size                          | 4-51 |
| Figure 4.5.6-1 | Distribution of Income Sources                          | 4-52 |
| Figure 4.5.6-2 | Distribution of Income Sources                          | 4-53 |
| Figure 6.10-1  | Multiple benefits from energy efficiency improvement    | 6-18 |
| Figure 7.3-1   | Pictures of Notice Displayed (PCM at the Scoping Stage) | 7-4  |