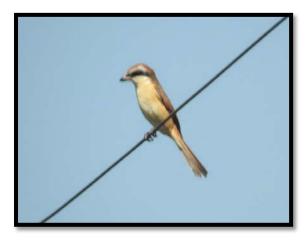

### **List of Figure**

| Figure 1.3-1  | Map of the location of project area                                      | 1-2  |
|---------------|--------------------------------------------------------------------------|------|
| Figure 2.11-1 | EIA scoping process                                                      | 2-18 |
| Figure 2.11-3 | Myanmar National Environmental Conservation organization chart           | 2-19 |
| Figure 3.4-1  | Township Map of Shwe Pyi Thar                                            | 3-4  |
| Figure 3.4-2  | Surrounding Area Condition                                               | 3-6  |
| Figure 3.6-1  | Factory Layouts                                                          | 3-10 |
| Figure 3.6-2  | the office at which the proposed factory to be constructed               | 3-11 |
| Figure 3.6-3  | Existing condition of the project                                        | 3-14 |
| Figure 4.1-1  | Yangon administrative districts                                          | 4-1  |
| Figure 4.1-2  | Topographic map of Yangon                                                | 4-2  |
| Figure 4.1-3  | Earthquake hazard along the Sagaing Fault                                | 4-3  |
| Figure 4.1-4  | Geomorphological map of Yangon                                           | 4-4  |
| Figure 4.1-5  | Soil map of Yangon                                                       | 4-4  |
| Figure 4.2-1  | Max, Min and Average Temperature of Mingalardon (2010-2022)              | 4-7  |
| Figure 4.2-2  | Average Rainfall of Mingalardon (2010-2022)                              | 4-7  |
| Figure 4.2-3  | Average and Max Wind Speed of Mingalardon (2010-2022)                    | 4-8  |
| Figure 4.2-4  | Average Pressure of Mingalardon (2010-2022)                              | 4-8  |
| Figure 4.2-5  | Average Cloud and Humidity of Mingalardon (2010-2022)                    | 4-9  |
| Figure 4.2-6  | Average UV Index of Mingalardon (2010-2022)                              | 4-9  |
| Figure 4.3-1  | Location map of air, noise, vibration, and water and soil quality survey | 4-11 |
| Figure 4.3-2  | Survey activities at air quality station                                 | 4-13 |
| Figure 4.3-3  | Wind speed and direction diagram of Shwe Daehan Motors Co.,Ltd           | 4-14 |
| Figure 4.3-4  | Lutron sound level meter                                                 | 4-16 |
| Figure 4.3-5  | Daily average noise level                                                | 4-17 |
| Figure 4.3-6  | Hourly noise level                                                       | 4-18 |
| Figure 4.3-7  | Rion Vibration Level Meter                                               | 4-19 |
| Figure 4.3-8  | Daily average of vibration level                                         | 4-20 |
| Figure 4.3-9  | Hourly Lveq results of vibration survey                                  | 4-21 |
| Figure 4.3-10 | Groundwater quality survey at GW- 1                                      | 4-23 |
| Figure 4.3-11 | Survey activity of S-1                                                   | 4-25 |
| Figure 4.4-1  | Interview survey with local people                                       | 4-28 |
| Figure 4.4-2  | Location of survey area                                                  | 4-28 |
| Figure 4.4-3  | Sceneries of the survey area                                             | 4-29 |
| Figure 4.4-4  | Habitat map of the survey area                                           | 4-30 |
| Figure 4.4-6  | Image of bird species recorded in project area                           | 4-34 |
| Figure 4.4-7  | Image of mammal species recorded in the project area                     | 4-35 |
| Figure 4.4-8  | Image of Herpetology Species recorded in project area                    | 4-36 |
| Figure 4.4-9  | Burmese Python (Python bivittatus)                                       | 4-36 |
| Figure 4.4-10 | Range map for Burmese python (Python bivittatus)                         | 4-40 |
| Figure 4.4-11 | Image of Butterfly species recorded in project area                      | 4-41 |
| Figure 4.4-12 | Image of dragonfly species recorded in project area                      | 4-42 |