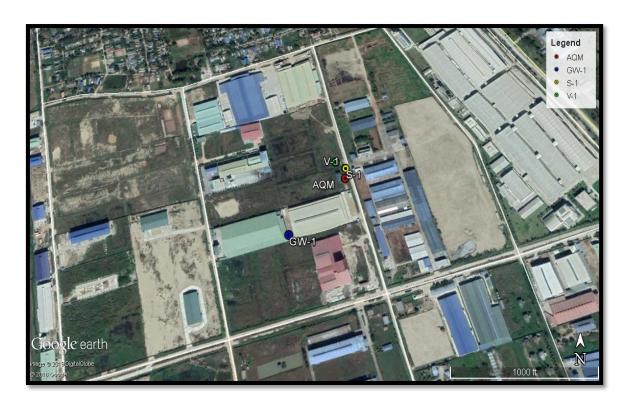

|
| Soil                        | Parameter  | 1) pH, 2) Arsenic, 3) Mercury, 4) Copper, 5) Lead, 6) Zinc, 7) Chromium, 8)         |
|                             |            | Selenium, 9) Boron, 10) Fluoride, 11) Cadmium                                       |
|                             | Period     | One time at one location                                                            |
|                             | Location   | In front of Shwe Daehan Motors Co.,Ltd, Thar Du Kan Industrial Zone                 |
|                             | Instrument | Environmental soil sampling instrument (manual hand auger)                          |
|                             |            |                                                                                     |



Figure 5 Location map of air, noise, vibration, and water and soil quality survey

### Air quality Survey Result

Table 2 Ambient air quality

| Sampling. No                                                      | Date   | Time  | CO                | NO <sub>2</sub>   | NO     | PM2.5 | PM10  | RH    | SO2   | TmpC   |
|-------------------------------------------------------------------|--------|-------|-------------------|-------------------|--------|-------|-------|-------|-------|--------|
|                                                                   | D.M.Y  | hours | μg/m <sup>3</sup> | μg/m <sup>3</sup> | μg/m3  | μg/m3 | μg/m3 | %     | μg/m3 | Deg. C |
| AQM                                                               | 185.57 | 23.54 | 17.73             | 112.87