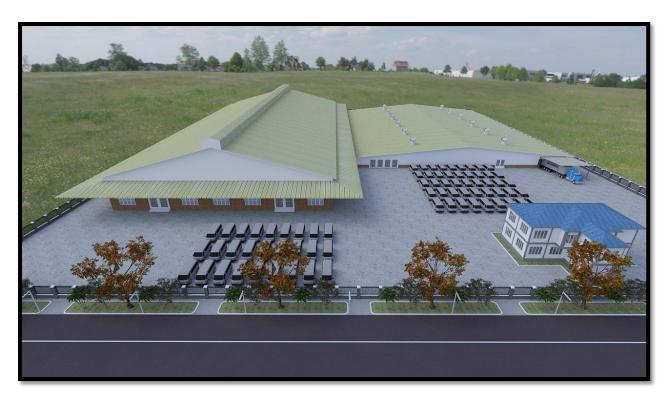

|                 |          |                 |                 |
| Ware House      |                 |      |      |                 | <del>-</del>    |      |                       |                 |                 |      |                 |                 |                 | <b>—</b> |                 |                 |

# Infrastructure Requirement

Major infrastructures include main office, canteen, warehouse office, compressor room, transformer, and utility and generator room. There are three main buildings will be constructed one story for MC Factory Building (30m x 80m) and one story of two buildings for canteen (30m x 9m) total area of (2,940) sqm. The proposed plant layout of the project, including the additional infrastructure is attached in Appendix 2.







Figure 3.6-1 Factory Layouts





Figure 3.6-2 the office at which the proposed factory to be constructed

At present, both administration office, assembly room and warehouse had been built. For transportation of products within the factory, forklifts will be used. Existing administrative office and warehouse and other facilities are shown in figure 3.6-3.



0671173913

Office



**Dock for container** 



**Internal Compressor Room** 



**Dock for container** 



**Factory Production Area** 

Warehouse (Canteen)



Generator



**Security House in Gate 1** 



**Test Line Building** 



Parking Area



**Security House in Gate 2** 



**Improvement Areas** 





**Toilets in Factory** 

Transformer
Figure 3.6-3 Existing condition of the project

## 3.7 Overall Production Process

Th