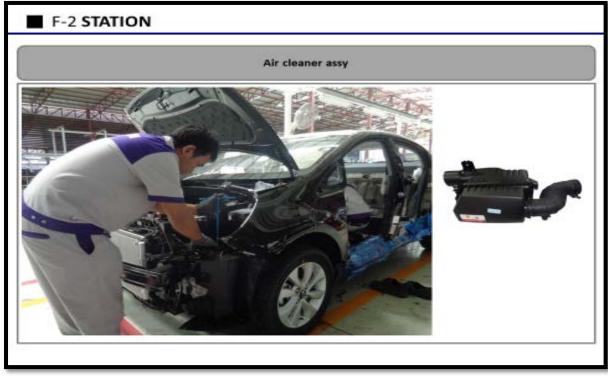

## တပ်ဆင်ခြင်း အဆင့်ဆင့်

တပ်ဆင်ခြင်း လုပ်ငန်း အဆင့်ဆင့်တွင် အဓိကအားဖြင့် အဆင့် ၄ ဆင့်ပါဝင်သော ခရီးသည်တင်ကား၊ SUV, Pick–up, Mini–bus, Truck လုပ်ငန်းစဉ် များကိုအောက်တွင် ဖော်ပြထားပါသည်။

|                             |         |        | 1 6 4 1                                 |                              | 0            |                                                  |          |                    |                |    |             |
|-----------------------------|---------|--------|-----------------------------------------|------------------------------|--------------|--------------------------------------------------|----------|--------------------|----------------|----|-------------|
| Inspectio                   | n       | Su     | b Assembly Line                         | <u> </u>                     | ► As         | ssembly Line                                     |          | ► Test Lir         | ne             |    |             |
| Line Title                  | Process |        | Line Title                              | Process                      | Lin          | e Title                                          | Process  | ·                  |                |    |             |
| Body<br>Engine/TM           | 5       | Engine | Mission                                 | 12                           | LIII         | Floor Mat                                        | 18       | Line Title         | Proc<br>ess    |    |             |
| Electric<br>Chassis         | 7       | / TM   | Generator<br>Start Motor                |                              |              | Head Lining<br>Center Console<br>Door            |          | Exhaust Test       | 1              |    |             |
| Trim<br>Total               | 28      |        | Compressor Mounting<br>Brkt Aircon Pipe |                              | Trim Line    | Seat Instrument                                  |          | Wheel<br>Alignment | 1              |    |             |
| Sub Body                    | Line    | yLine  |                                         | Front LH<br>Front RH Rear LH | 8            |                                                  | Gear Box |                    | Wheel Angle    | 1  |             |
| Line Title                  | Process | 5001   | Rear RH<br>Back Door                    | Ü                            |              | Front Axle                                       |          | Speed Test         | 1              |    |             |
| Body Side LH/RH  Door FR/RR | 8<br>12 | Head   | Frame                                   |                              |              | Rear Axle Tire<br>Engine Brake Pipe<br>Fuel Tank |          | Brake Test         | 1              |    |             |
| Roof, Trunk Lid             | 10      |        | Seat                                    | Seat                         |              | Head-Rest Sea<br>Cover Driver Seat               | 9        | Chassis            | Shock Absorber | 13 | Weight Test |
| Fender, Bumper              | 12      |        | Passenger Seat Rear<br>Seat             |                              |              | Coil Spring Gear<br>Linkage                      |          | Horn Test          | 1              |    |             |
| Total                       | 42      | Instru | ment Panel                              | 5                            |              |                                                  |          | Headlight          | 1              |    |             |
|                             |         | Cargo  | Front                                   | 5                            | 1            | Front Bumper                                     |          | Test               |                |    |             |
|                             |         | Cal go | Left/Right Rear                         |                              |              | Head Lamp                                        |          | Side Slip          | 1              |    |             |
|                             |         |        | Bumper<br>Truck Lid                     | 2                            | Final Assem- | Grill                                            | 12       | Water Proof        | 1              |    |             |
|                             |         |        | F/R Axle                                | 6                            | bly          | Rear Combi Lamp                                  |          | Test               |                |    |             |
|                             |         | Bra    | ke Booster                              | 2                            |              | Galvanized Steel DVD                             |          | Test Road          | 1              |    |             |
|                             |         |        | Fuel Tank Total                         | 3<br>55                      | -            | Total                                            | 43       | Total              | 11             |    |             |