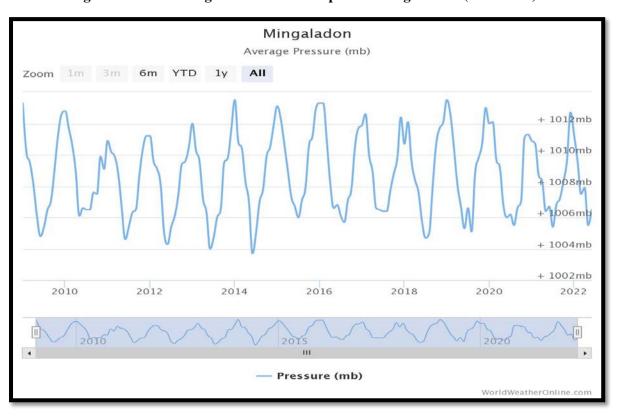

### **List of Figure**

| Figure 1.3-1  | Map of the location of project area                                      | 1-2  |
|---------------|--------------------------------------------------------------------------|------|
| Figure 2.11-1 | EIA scoping process                                                      | 2-18 |
| Figure 2.11-3 | Myanmar National Environmental Conservation organization chart           | 2-19 |
| Figure 3.4-1  | Township Map of Shwe Pyi Thar                                            | 3-4  |
| Figure 3.4-2  | Surrounding Area Condition                                               | 3-6  |
| Figure 3.6-1  | Factory Layouts                                                          | 3-10 |
| Figure 3.6-2  | the office at which the proposed factory to be constructed               | 3-11 |
| Figure 3.6-3  | Existing condition of the project                                        | 3-14 |
| Figure 4.1-1  | Yangon administrative districts                                          | 4-1  |
| Figure 4.1-2  | Topographic map of Yangon                                                | 4-2  |
| Figure 4.1-3  | Earthquake hazard along the Sagaing Fault                                | 4-3  |
| Figure 4.1-4  | Geomorphological map of Yangon                                           | 4-4  |
| Figure 4.1-5  | Soil map of Yangon                                                       | 4-4  |
| Figure 4.2-1  | Max, Min and Average Temperature of Mingalardon (2010-2022)              | 4-7  |
| Figure 4.2-2  | Average Rainfall of Mingalardon (2010-2022)                              | 4-7  |
| Figure 4.2-3  | Average and Max Wind Speed of Mingalardon (2010-2022)                    | 4-8  |
| Figure 4.2-4  | Average Pressure of Mingalardon (2010-2022)                              | 4-8  |
| Figure 4.2-5  | Average Cloud and Humidity of Mingalardon (2010-2022)                    | 4-9  |
| Figure 4.2-6  | Average UV Index of Mingalardon (2010-2022)                              | 4-9  |
| Figure 4.3-1  | Location map of air, noise, vibration, and water and soil quality survey | 4-11 |
| Figure 4.3-2  | Survey activities at air quality station                                 | 4-13 |
| Figure 4.3-3  | Wind speed and direction diagram of Shwe Daehan Motors Co.,Ltd           | 4-14 |
| Figure 4.3-4  | Lutron sound level meter                                                 | 4-16 |
| Figure 4.3-5  | Daily average noise level                                                | 4-17 |
| Figure 4.3-6  | Hourly noise level                                                       | 4-18 |
| Figure 4.3-7  | Rion Vibration Level Meter                                               | 4-19 |
| Figure 4.3-8  | Daily average of vibration level                                         | 4-20 |
| Figure 4.3-9  | Hourly Lveq results of vibration survey                                  | 4-21 |
| Figure 4.3-10 | Groundwater quality survey at GW- 1                                      | 4-23 |
| Figure 4.3-11 | Survey activity of S-1                                                   | 4-25 |
| Figure 4.4-1  | Interview survey with local people                                       | 4-28 |
| Figure 4.4-2  | Location of survey area                                                  | 4-28 |
| Figure 4.4-3  | Sceneries of the survey area                                             | 4-29 |
| Figure 4.4-4  | Habitat map of the survey area                                           | 4-30 |
| Figure 4.4-6  | Image of bird species recorded in project area                           | 4-34 |
| Figure 4.4-7  | Image of mammal species recorded in the project area                     | 4-35 |
| Figure 4.4-8  | Image of Herpetology Species recorded in project area                    | 4-36 |
| Figure 4.4-9  | Burmese Python (Python bivittatus)                                       | 4-36 |
| Figure 4.4-10 | Range map for Burmese python (Python bivittatus)                         | 4-40 |
| Figure 4.4-11 | Image of Butterfly species recorded in project area                      | 4-41 |
| Figure 4.4-12 | Image of dragonfly species recorded in project area                      | 4-42 |