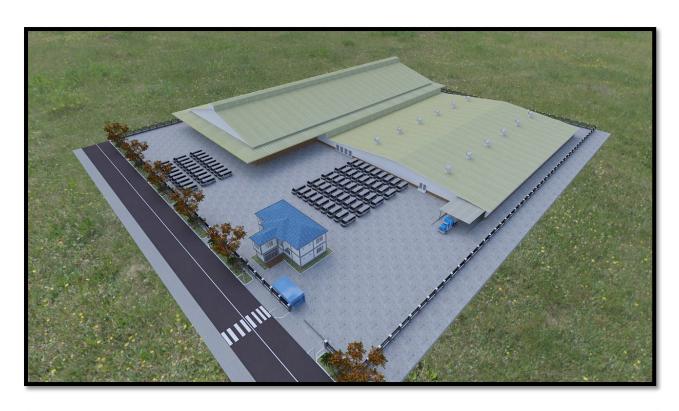

## တပ်ဆင်ခြင်း အဆင့်ဆင့်

တပ်ဆင်ခြင်း လုပ်ငန်း အဆင့်ဆင့်တွင် အဓိကအားဖြင့် အဆင့် ၄ ဆင့်ပါဝင်သော ခရီးသည်တင်ကား၊ SUV, Pick–up, Mini–bus, Truck လုပ်ငန်းစဉ် များကိုအောက်တွင် ဖော်ပြထားပါသည်။

|                             |         |        | 1 6 4 1                                 |                              | 0            |                                                  |          |                    |                |    |             |
|-----------------------------|---------|--------|-----------------------------------------|------------------------------|--------------|--------------------------------------------------|----------|--------------------|----------------|----|-------------|
| Inspectio                   | n       | Su     | b Assembly Line                         | <u> </u>                     | ► As         | ssembly Line                                     |          | ► Test Lir         | ne             |    |             |
| Line Title                  | Process |        | Line Title                              | Process                      | Lin          | e Title                                          | Process  | ·                  |                |    |             |
| Body<br>Engine/TM           | 5       | Engine | Mission                                 | 12                           | LIII         | Floor Mat                                        | 18       | Line Title         | Proc<br>ess    |    |             |
| Electric<br>Chassis         | 7       | / TM   | Generator<br>Start Motor                |                              |              | Head Lining<br>Center Console<br>Door            |          | Exhaust Test       | 1              |    |             |
| Trim<br>Total               | 28      |        | Compressor Mounting<br>Brkt Aircon Pipe |                              | Trim Line    | Seat Instrument                                  |          | Wheel<br>Alignment | 1              |    |             |
| Sub Body                    | Line    | yLine  |                                         | Front LH<br>Front RH Rear LH | 8            |                                                  | Gear Box |                    | Wheel Angle    | 1  |             |
| Line Title                  | Process | 5001   | Rear RH<br>Back Door                    | Ü                            |              | Front Axle                                       |          | Speed Test         | 1              |    |             |
| Body Side LH/RH  Door FR/RR | 8<br>12 | Head   | Frame                                   |                              |              | Rear Axle Tire<br>Engine Brake Pipe<br>Fuel Tank |          | Brake Test         | 1              |    |             |
| Roof, Trunk Lid             | 10      |        | Seat                                    | Seat                         |              | Head-Rest Sea<br>Cover Driver Seat               | 9        | Chassis            | Shock Absorber | 13 | Weight Test |
| Fender, Bumper              | 12      |        | Passenger Seat Rear<br>Seat             |                              |              | Coil Spring Gear<br>Linkage                      |          | Horn Test          | 1              |    |             |
| Total                       | 42      | Instru | ment Panel                              | 5                            |              |                                                  |          | Headlight          | 1              |    |             |
|                             |         | Cargo  | Front                                   | 5                            | 1            | Front Bumper                                     |          | Test               |                |    |             |
|                             |         | Cal go | Left/Right Rear                         |                              |              | Head Lamp                                        |          | Side Slip          | 1              |    |             |
|                             |         |        | Bumper<br>Truck Lid                     | 2                            | Final Assem- | Grill                                            | 12       | Water Proof        | 1              |    |             |
|                             |         |        | F/R Axle                                | 6                            | bly          | Rear Combi Lamp                                  |          | Test               |                |    |             |
|                             |         | Bra    | ke Booster                              | 2                            |              | Galvanized Steel DVD                             |          | Test Road          | 1              |    |             |
|                             |         |        | Fuel Tank Total                         | 3<br>55                      | -            | Total                                            | 43       | Total              | 11             |    |             |