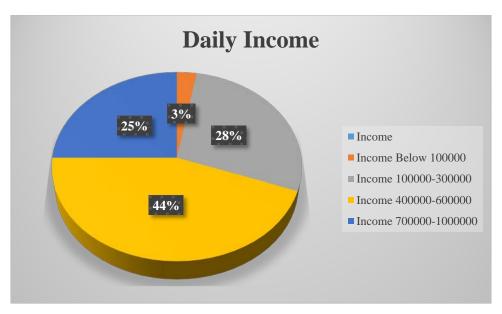

Distribution of Income Sources

#### **Daily Income**

Daily income of respondents had been grouped into four categories based on the lowest income from total household sampled with the purpose of establishing the baseline income amount to figure out socio-economic impact from proposed factory. Total 84 people responded this question.

Overall, it was observed that 25 % of the total respondents can be specified as highest class (ranging from 700000-100000 MMK) and 44% are specified as the middle class (ranging from 400000-600000) the other 3 % are living on the monthly income (below 100000 MMK) meanwhile the remaining 12% earns ranging from 12000- 20000 MMK according to the income data. Most of those high earner gets money by running small own business such as renting house and selling.



Figure 4.5-7 Distribution of Income

#### 4.5.6 Health Profile

Good health is considered a pre-requisite for socio economic development of any country since healthy population is capable of participating in economic, social and political development.

#### (1) Available Health Facilities

As stated in the GAD report (2017), there are one hospital, two rural health care centres operating under government by 4 doctors and 13 nurses with 14 private health care centres for the whole township area. In case of hospitalization, the available health facility is Insein Hospital and the clinic nearby.

#### Infrastructure

ShwePyiThar township is one of the most accessible area as Bogyoke Aungsan Road, Bayint Naung Road and No-3 Highway Road are the most popular Road in the town. Therefore, the s