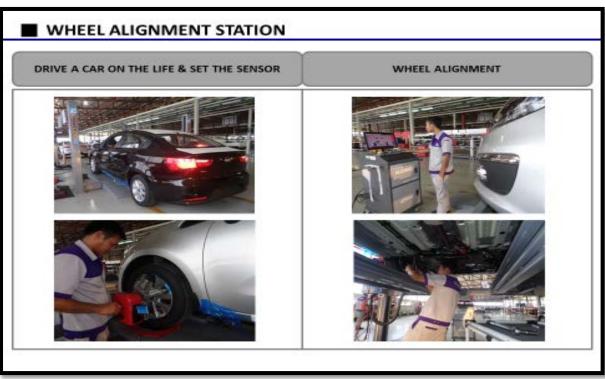

## တပ်ဆင်ခြင်း အဆင့်ဆင့်

တပ်ဆင်ခြင်း လုပ်ငန်း အဆင့်ဆင့်တွင် အဓိကအားဖြင့် အဆင့် ၄ ဆင့်ပါဝင်သော ခရီးသည်တင်ကား၊ SUV, Pick–up, Mini–bus, Truck လုပ်ငန်းစဉ် များကိုအောက်တွင် ဖော်ပြထားပါသည်။

|                             |         |        | 1 6 4 1                                 |                              | 0            |                                                  |          |                    |                |    |             |
|-----------------------------|---------|--------|-----------------------------------------|------------------------------|--------------|--------------------------------------------------|----------|--------------------|----------------|----|-------------|
| Inspectio                   | n       | Su     | b Assembly Line                         | <u> </u>                     | ► As         | ssembly Line                                     |          | ► Test Lir         | ne             |    |             |
| Line Title                  | Process |        | Line Title                              | Process                      | Lin          | e Title                                          | Process  | ·                  |                |    |             |
| Body<br>Engine/TM           | 5       | Engine | Mission                                 | 12                           | LIII         | Floor Mat                                        | 18       | Line Title         | Proc<br>ess    |    |             |
| Electric<br>Chassis         | 7       | / TM   | Generator<br>Start Motor                |                              |              | Head Lining<br>Center Console<br>Door            |          | Exhaust Test       | 1              |    |             |
| Trim<br>Total               | 28      |        | Compressor Mounting<br>Brkt Aircon Pipe |                              | Trim Line    | Seat Instrument                                  |          | Wheel<br>Alignment | 1              |    |             |
| Sub Body                    | Line    | yLine  |                                         | Front LH<br>Front RH Rear LH | 8            |                                                  | Gear Box |                    | Wheel Angle    | 1  |             |
| Line Title                  | Process | 5001   | Rear RH<br>Back Door                    | Ü                            |              | Front Axle                                       |          | Speed Test         | 1              |    |             |
| Body Side LH/RH  Door FR/RR | 8<br>12 | Head   | Frame                                   |                              |              | Rear Axle Tire<br>Engine Brake Pipe<br>Fuel Tank |          | Brake Test         | 1              |    |             |
| Roof, Trunk Lid             | 10      |        | Seat                                    | Seat                         |              | Head-Rest Sea<br>Cover Driver Seat               | 9        | Chassis            | Shock Absorber | 13 | Weight Test |
| Fender, Bumper              | 12      |        | Passenger Seat Rear<br>Seat             |                              |              | Coil Spring Gear<br>Linkage                      |          | Horn Test          | 1              |    |             |
| Total                       | 42      | Instru | ment Panel                              | 5                            |              |                                                  |          | Headlight          | 1              |    |             |
|                             |         | Cargo  | Front                                   | 5                            | 1            | Front Bumper                                     |          | Test               |                |    |             |
|                             |         | Cal go | Left/Right Rear                         |                              |              | Head Lamp                                        |          | Side Slip          | 1              |    |             |
|                             |         |        | Bumper<br>Truck Lid                     | 2                            | Final Assem- | Grill                                            | 12       | Water Proof        | 1              |    |             |
|                             |         |        | F/R Axle                                | 6                            | bly          | Rear Combi Lamp                                  |          | Test               |                |    |             |
|                             |         | Bra    | ke Booster                              | 2                            |              | Galvanized Steel DVD                             |          | Test Road          | 1              |    |             |
|                             |         |        | Fuel Tank Total                         | 3<br>55                      | -            | Total                                            | 43       | Total              | 11             |    |             |