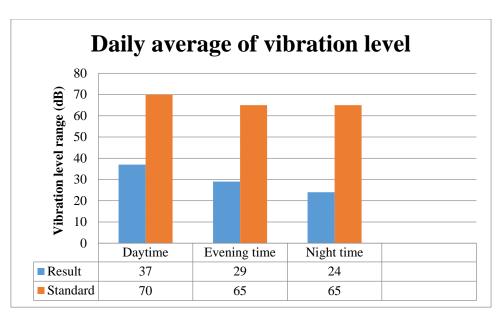

## ့တုန်ခါမှု တိုင်းတာခြင်းရလဒ်

၂၄ နာရီအတွက် အမှတ်တစ်ခု၏ ပျမ်းမျှတုန်ခါမှုအဆင့်ရလဒ်များကို ဧယား ၄–၃ တွင် ဖော်ပြထားသည်။ ဧယား ၄–၃ တုန်ခါမှု တိုင်းတာခြင်းရလဒ်

|                                                       | V-1                      |                             |                              |  |  |  |
|-------------------------------------------------------|--------------------------|-----------------------------|------------------------------|--|--|--|
| Result                                                | Daytime<br>(7 am - 7 pm) | Evening time (7 pm - 10 pm) | Night time<br>(10 pm - 7 am) |  |  |  |
|                                                       | 37                       | 29                          | 24                           |  |  |  |
| Office, Commerical facilities, and factories Standard | 70 dB                    | 65 dB                       | 65 dB                        |  |  |  |