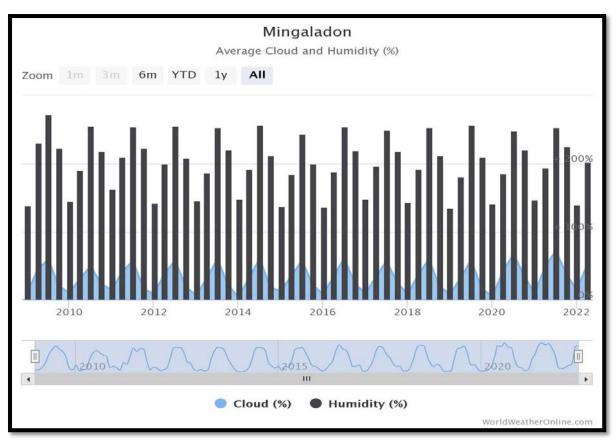

### **List of Figure**

| Figure 1.3-1  | Map of the location of project area                                      | 1-2  |
|---------------|--------------------------------------------------------------------------|------|
| Figure 2.11-1 | EIA scoping process                                                      | 2-18 |
| Figure 2.11-3 | Myanmar National Environmental Conservation organization chart           | 2-19 |
| Figure 3.4-1  | Township Map of Shwe Pyi Thar                                            | 3-4  |
| Figure 3.4-2  | Surrounding Area Condition                                               | 3-6  |
| Figure 3.6-1  | Factory Layouts                                                          | 3-10 |
| Figure 3.6-2  | the office at which the proposed factory to be constructed               | 3-11 |
| Figure 3.6-3  | Existing condition of the project                                        | 3-14 |
| Figure 4.1-1  | Yangon administrative districts                                          | 4-1  |
| Figure 4.1-2  | Topographic map of Yangon                                                | 4-2  |
| Figure 4.1-3  | Earthquake hazard along the Sagaing Fault                                | 4-3  |
| Figure 4.1-4  | Geomorphological map of Yangon                                           | 4-4  |
| Figure 4.1-5  | Soil map of Yangon                                                       | 4-4  |
| Figure 4.2-1  | Max, Min and Average Temperature of Mingalardon (2010-2022)              | 4-7  |
| Figure 4.2-2  | Average Rainfall of Mingalardon (2010-2022)                              | 4-7  |
| Figure 4.2-3  | Average and Max Wind Speed of Mingalardon (2010-2022)                    | 4-8  |
| Figure 4.2-4  | Average Pressure of Mingalardon (2010-2022)                              | 4-8  |
| Figure 4.2-5  | Average Cloud and Humidity of Mingalardon (2010-2022)                    | 4-9  |
| Figure 4.2-6  | Average UV Index of Mingalardon (2010-2022)                              | 4-9  |
| Figure 4.3-1  | Location map of air, noise, vibration, and water and soil quality survey | 4-11 |
| Figure 4.3-2  | Survey activities at air quality station                                 | 4-13 |
| Figure 4.3-3  | Wind speed and direction diagram of Shwe Daehan Motors Co.,Ltd           | 4-14 |
| Figure 4.3-4  | Lutron sound level meter                                                 | 4-16 |
| Figure 4.3-5  | Daily average noise level                                                | 4-17 |
| Figure 4.3-6  | Hourly noise level                                                       | 4-18 |
| Figure 4.3-7  | Rion Vibration Level Meter                                               | 4-19 |
| Figure 4.3-8  | Daily average of vibration level                                         | 4-20 |
| Figure 4.3-9  | Hourly Lveq results of vibration survey                                  | 4-21 |
| Figure 4.3-10 | Groundwater quality survey at GW- 1                                      | 4-23 |
| Figure 4.3-11 | Survey activity of S-1                                                   | 4-25 |
| Figure 4.4-1  | Interview survey with local people                                       | 4-28 |
| Figure 4.4-2  | Location of survey area                                                  | 4-28 |
| Figure 4.4-3  | Sceneries of the survey area                                             | 4-29 |
| Figure 4.4-4  | Habitat map of the survey area                                           | 4-30 |
| Figure 4.4-6  | Image of bird species recorded in project area                           | 4-34 |
| Figure 4.4-7  | Image of mammal species recorded in the project area                     | 4-35 |
| Figure 4.4-8  | Image of Herpetology Species recorded in project area                    | 4-36 |
| Figure 4.4-9  | Burmese Python (Python bivittatus)                                       | 4-36 |
| Figure 4.4-10 | Range map for Burmese python (Python bivittatus)                         | 4-40 |
| Figure 4.4-11 | Image of Butterfly species recorded in project area                      | 4-41 |
| Figure 4.4-12 | Image of dragonfly species recorded in project area                      | 4-42 |