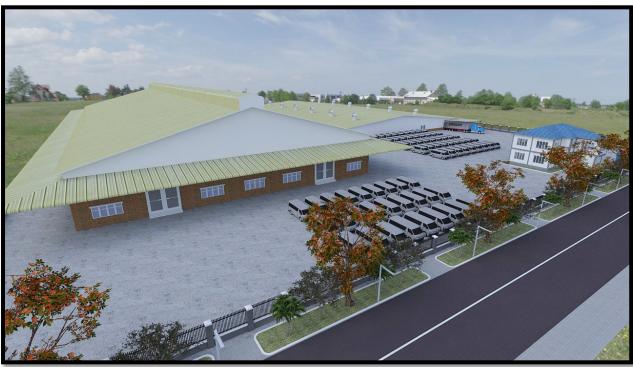

## တပ်ဆင်ခြင်း အဆင့်ဆင့်

တပ်ဆင်ခြင်း လုပ်ငန်း အဆင့်ဆင့်တွင် အဓိကအားဖြင့် အဆင့် ၄ ဆင့်ပါဝင်သော ခရီးသည်တင်ကား၊ SUV, Pick–up, Mini–bus, Truck လုပ်ငန်းစဉ် များကိုအောက်တွင် ဖော်ပြထားပါသည်။

|                             |         |        | 1 6 4 1                                 |                              | 0            |                                                  |          |                    |                |    |             |
|-----------------------------|---------|--------|-----------------------------------------|------------------------------|--------------|--------------------------------------------------|----------|--------------------|----------------|----|-------------|
| Inspectio                   | n       | Su     | b Assembly Line                         | <u> </u>                     | ► As         | ssembly Line                                     |          | ► Test Lir         | ne             |    |             |
| Line Title                  | Process |        | Line Title                              | Process                      | Lin          | e Title                                          | Process  | ·                  |                |    |             |
| Body<br>Engine/TM           | 5       | Engine | Mission                                 | 12                           | LIII         | Floor Mat                                        | 18       | Line Title         | Proc<br>ess    |    |             |
| Electric<br>Chassis         | 7       | / TM   | Generator<br>Start Motor                |                              |              | Head Lining<br>Center Console<br>Door            |          | Exhaust Test       | 1              |    |             |
| Trim<br>Total               | 28      |        | Compressor Mounting<br>Brkt Aircon Pipe |                              | Trim Line    | Seat Instrument                                  |          | Wheel<br>Alignment | 1              |    |             |
| Sub Body                    | Line    | yLine  |                                         | Front LH<br>Front RH Rear LH | 8            |                                                  | Gear Box |                    | Wheel Angle    | 1  |             |
| Line Title                  | Process | 5001   | Rear RH<br>Back Door                    | Ü                            |              | Front Axle                                       |          | Speed Test         | 1              |    |             |
| Body Side LH/RH  Door FR/RR | 8<br>12 | Head   | Frame                                   |                              |              | Rear Axle Tire<br>Engine Brake Pipe<br>Fuel Tank |          | Brake Test         | 1              |    |             |
| Roof, Trunk Lid             | 10      |        | Seat                                    | Seat                         |              | Head-Rest Sea<br>Cover Driver Seat               | 9        | Chassis            | Shock Absorber | 13 | Weight Test |
| Fender, Bumper              | 12      |        | Passenger Seat Rear<br>Seat             |                              |              | Coil Spring Gear<br>Linkage                      |          | Horn Test          | 1              |    |             |
| Total                       | 42      | Instru | ment Panel                              | 5                            |              |                                                  |          | Headlight          | 1              |    |             |
|                             |         | Cargo  | Front                                   | 5                            | 1            | Front Bumper                                     |          | Test               |                |    |             |
|                             |         | Cal go | Left/Right Rear                         |                              |              | Head Lamp                                        |          | Side Slip          | 1              |    |             |
|                             |         |        | Bumper<br>Truck Lid                     | 2                            | Final Assem- | Grill                                            | 12       | Water Proof        | 1              |    |             |
|                             |         |        | F/R Axle                                | 6                            | bly          | Rear Combi Lamp                                  |          | Test               |                |    |             |
|                             |         | Bra    | ke Booster                              | 2                            |              | Galvanized Steel DVD                             |          | Test Road          | 1              |    |             |
|                             |         |        | Fuel Tank Total                         | 3<br>55                      | -            | Total                                            | 43       | Total              | 11             |    |             |