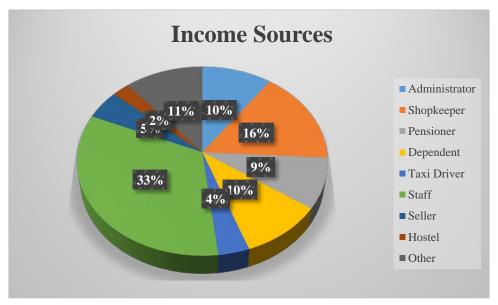

that total of 11 household fall into no.1 group out of 84 respondents, 46 household fall into no.2 and 37 household on no.3 groups respectively.



Figure 4.5-3 Distribution of Household Size

#### 4.5.5 Economic Profile

#### **Income Sources**

The main sources of livelihood of respondents are formal employments with the government and industries, selling goods. The distribution income sources are fairly by various sectors as shown in figure 4.4.-4. Among various sectors, working at the nearby factories stands at the largest income source for the respondents by 33% because of the industrial zone followed by shopkeeper with 16%. Nearly about 10% of respondents are working administrator and few percent of the respondent are Taxi driver. Out of all, 10% of the respondents are dependents.



Figure 4.5-6 Distribution of Income Sources

#### **Daily Income**

Daily income of respondents had been grouped into four categories based on the lowest income from total household sampled with the purpose of establishing the baseline income amount to figure out socio-economic impact from proposed factory. Total 84 people responded this question.

Overall, it was observed that 25 % of the total respondents can be specified as highest class (ranging from 700000-100000 MMK) and 44% are specified as the middle class (ranging from 400000-600000) the other 3 % are living on the monthly income (below 100000 MMK) meanwhile the remaining 12% earns ranging from 12000- 20000 MMK according to the income data. Most of those high earner gets money by running small own business such as renting house