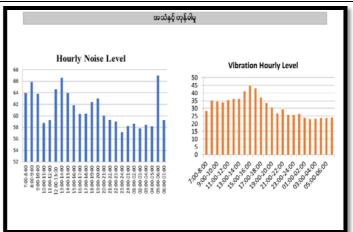

## ့တုန်ခါမှု တိုင်းတာခြင်းရလဒ်

၂၄ နာရီအတွက် အမှတ်တစ်ခု၏ ပျမ်းမျှတုန်ခါမှုအဆင့်ရလဒ်များကို ဧယား ၄–၃ တွင် ဖော်ပြထားသည်။ ဧယား ၄–၃ တုန်ခါမှု တိုင်းတာခြင်းရလဒ်

|                                                       | V-1                      |                             |                              |  |  |  |
|-------------------------------------------------------|--------------------------|-----------------------------|------------------------------|--|--|--|
| Result                                                | Daytime<br>(7 am - 7 pm) | Evening time (7 pm - 10 pm) | Night time<br>(10 pm - 7 am) |  |  |  |
|                                                       | 37                       | 29                          | 24                           |  |  |  |
| Office, Commerical facilities, and factories Standard | 70 dB                    | 65 dB                       | 65 dB                        |  |  |  |