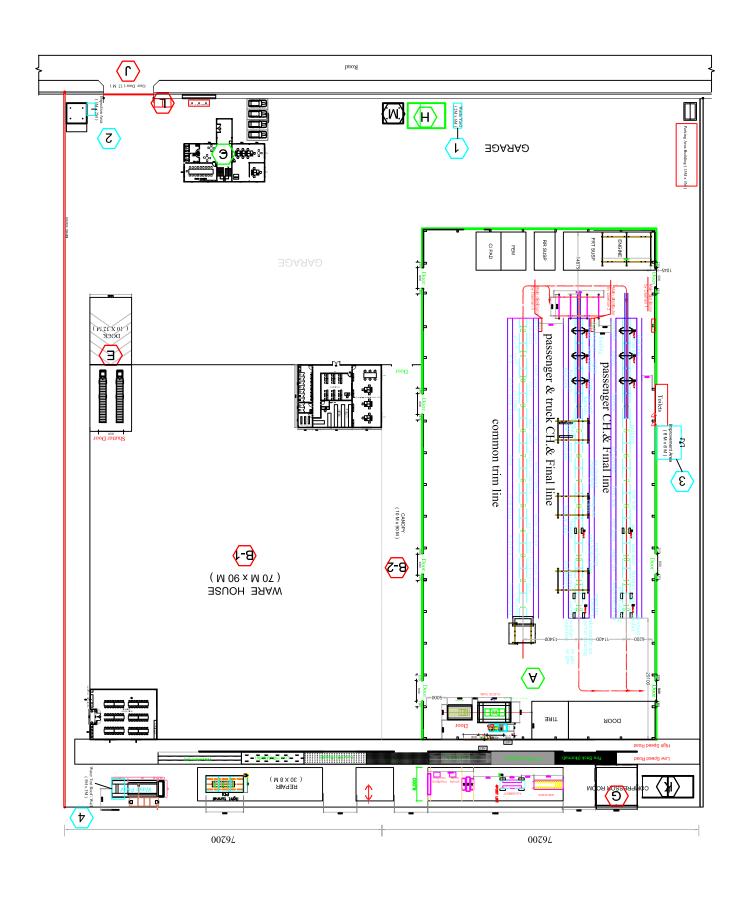

| SET | 1           |
| 284     | SENSOR ASSY              | SET | 1           |
|         | COMPOSITE TUBING         | SET | 1           |
|         | TUBING RETAINING RING    | SET | 1           |
|         | CABLE TIES               | SET | 1           |
| 288     | SCREW                    | SET | 1           |
| 289     | BOLT                     | SET | 1           |
| 290     | WASHER                   | SET | 1           |
| 291     | NUT                      | SET | 1           |
|         | CLIP                     | SET |             |
|         | COLLAR                   | SET | 1           |
|         | FUEL FILTER              | SET | 1           |
|         | STICKER                  |     | 1           |
|         |                          | SET | 1           |



SKD FACTORY LAYOUT





COMPRESSOR ROOM FRONT ELEVATION

COMPRESSOR ROOM BACK ELEVATION



COMPRESSOR ROOM LEFT-SIDE ELEVATION



COMPRESSOR ROOM RIGHT-SIDE ELEVATION



## BUILDING ELECTRIC LAYOUT







# SECURITY ROOM MOVING LOCATION LAYOUT







54 Sq- M

UTILITY & GENERATOR ROOM (6 M x 9 M)

田

- 24 Sq- M

TOILETS ROOM (8 M X 3 M)

 $\bigcirc$ 

GATE DOOR (12 M)

 $\bigcirc$ 

- 98 Sq-M

COMPRESSOR ROOM (9.8 M X 10 M)

(O)

FACTORY OFFICE , EDUCATION & LOCKER ROOM - 300 Sq- M ( 20 M X 15 M )

(II)

20 Sq- M

GATE HOUSE +  $\langle L \rangle$  GATE HOUSE (4 M X 3 M)

 $\bigcirc$ 

63 Sq- M

OVERHEAD TANK, GROUND TANK ( 12.19 M × 5.18 M )

**⊗** 

- 50 Sq-M

TRANSFORMER (2 Nos) (5 M X 5 M)

 $\bigcirc$ 

- 900 Sq- M

TEST ROAD (6 M X 150 M)

- 453.6 Sq- M

OFFICE (19.2 M X 9 M) (Fini