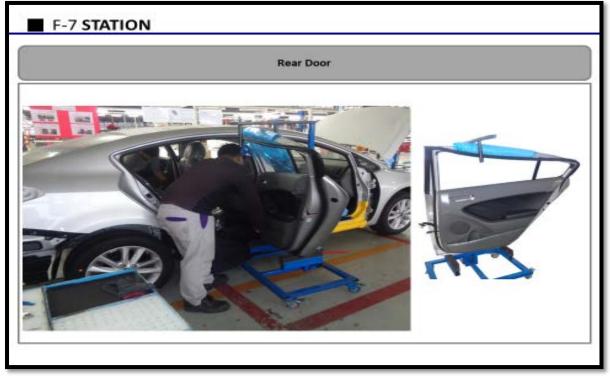

## တပ်ဆင်ခြင်း အဆင့်ဆင့်

တပ်ဆင်ခြင်း လုပ်ငန်း အဆင့်ဆင့်တွင် အဓိကအားဖြင့် အဆင့် ၄ ဆင့်ပါဝင်သော ခရီးသည်တင်ကား၊ SUV, Pick–up, Mini–bus, Truck လုပ်ငန်းစဉ် များကိုအောက်တွင် ဖော်ပြထားပါသည်။

|                             |         |        | 1 6 4 1                                 |                              | 0            |                                                  |          |                    |                |    |             |
|-----------------------------|---------|--------|-----------------------------------------|------------------------------|--------------|--------------------------------------------------|----------|--------------------|----------------|----|-------------|
| Inspectio                   | n       | Su     | b Assembly Line                         | <u> </u>                     | ► As         | ssembly Line                                     |          | ► Test Lir         | ne             |    |             |
| Line Title                  | Process |        | Line Title                              | Process                      | Lin          | e Title                                          | Process  | ·                  |                |    |             |
| Body<br>Engine/TM           | 5       | Engine | Mission                                 | 12                           | LIII         | Floor Mat                                        | 18       | Line Title         | Proc<br>ess    |    |             |
| Electric<br>Chassis         | 7       | / TM   | Generator<br>Start Motor                |                              |              | Head Lining<br>Center Console<br>Door            |          | Exhaust Test       | 1              |    |             |
| Trim<br>Total               | 28      |        | Compressor Mounting<br>Brkt Aircon Pipe |                              | Trim Line    | Seat Instrument                                  |          | Wheel<br>Alignment | 1              |    |             |
| Sub Body                    | Line    | yLine  |                                         | Front LH<br>Front RH Rear LH | 8            |                                                  | Gear Box |                    | Wheel Angle    | 1  |             |
| Line Title                  | Process | 5001   | Rear RH<br>Back Door                    | Ü                            |              | Front Axle                                       |          | Speed Test         | 1              |    |             |
| Body Side LH/RH  Door FR/RR | 8<br>12 | Head   | Frame                                   |                              |              | Rear Axle Tire<br>Engine Brake Pipe<br>Fuel Tank |          | Brake Test         | 1              |    |             |
| Roof, Trunk Lid             | 10      |        | Seat                                    | Seat                         |              | Head-Rest Sea<br>Cover Driver Seat               | 9        | Chassis            | Shock Absorber | 13 | Weight Test |
| Fender, Bumper              | 12      |        | Passenger Seat Rear<br>Seat             |                              |              | Coil Spring Gear<br>Linkage                      |          | Horn Test          | 1              |    |             |
| Total                       | 42      | Instru | ment Panel                              | 5                            |              |                                                  |          | Headlight          | 1              |    |             |
|                             |         | Cargo  | Front                                   | 5                            | 1            | Front Bumper                                     |          | Test               |                |    |             |
|                             |         | Cal go | Left/Right Rear                         |                              |              | Head Lamp                                        |          | Side Slip          | 1              |    |             |
|                             |         |        | Bumper<br>Truck Lid                     | 2                            | Final Assem- | Grill                                            | 12       | Water Proof        | 1              |    |             |
|                             |         |        | F/R Axle                                | 6                            | bly          | Rear Combi Lamp                                  |          | Test               |                |    |             |
|                             |         | Bra    | ke Booster                              | 2                            |              | Galvanized Steel DVD                             |          | Test Road          | 1              |    |             |
|                             |         |        | Fuel Tank Total                         | 3<br>55                      | -            | Total                                            | 43       | Total              | 11             |    |             |