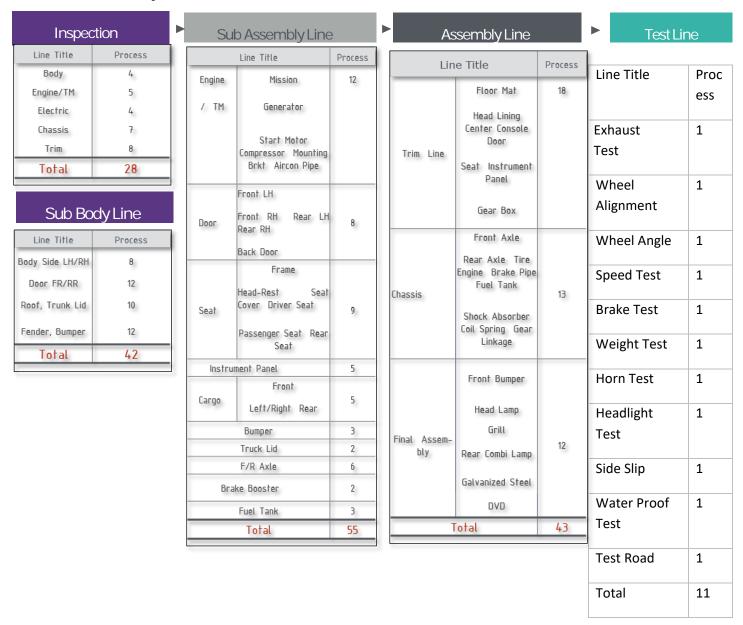

## တပ်ဆင်ခြင်း အဆင့်ဆင့်

တပ်ဆင်ခြင်း လုပ်ငန်း အဆင့်ဆင့်တွင် အဓိကအားဖြင့် အဆင့် ၄ ဆင့်ပါဝင်သော ခရီးသည်တင်ကား၊ SUV, Pick–up, Mini–bus, Truck လုပ်ငန်းစဉ် များကိုအောက်တွင် ဖော်ပြထားပါသည်။

|                             |         |        | 1 6 4 1                                 |                              | 0            |                                                  |          |                    |                |    |             |
|-----------------------------|---------|--------|-----------------------------------------|------------------------------|--------------|--------------------------------------------------|----------|--------------------|----------------|----|-------------|
| Inspectio                   | n       | Su     | b Assembly Line                         | <u> </u>                     | ► As         | ssembly Line                                     |          | ► Test Lir         | ne             |    |             |
| Line Title                  | Process |        | Line Title                              | Process                      | Lin          | e Title                                          | Process  | ·                  |                |    |             |
| Body<br>Engine/TM           | 5       | Engine | Mission                                 | 12                           | LIII         | Floor Mat                                        | 18       | Line Title         | Proc<br>ess    |    |             |
| Electric<br>Chassis         | 7       | / TM   | Generator<br>Start Motor                |                              |              | Head Lining<br>Center Console<br>Door            |          | Exhaust Test       | 1              |    |             |
| Trim<br>Total               | 28      |        | Compressor Mounting<br>Brkt Aircon Pipe |                              | Trim Line    | Seat Instrument                                  |          | Wheel<br>Alignment | 1              |    |             |
| Sub Body                    | Line    | yLine  |                                         | Front LH<br>Front RH Rear LH | 8            |                                                  | Gear Box |                    | Wheel Angle    | 1  |             |
| Line Title                  | Process | 5001   | Rear RH<br>Back Door                    | Ü                            |              | Front Axle                                       |          | Speed Test         | 1              |    |             |
| Body Side LH/RH  Door FR/RR | 8<br>12 | Head   | Frame                                   |                              |              | Rear Axle Tire<br>Engine Brake Pipe<br>Fuel Tank |          | Brake Test         | 1              |    |             |
| Roof, Trunk Lid             | 10      |        | Seat                                    | Seat                         |              | Head-Rest Sea<br>Cover Driver Seat               | 9        | Chassis            | Shock Absorber | 13 | Weight Test |
| Fender, Bumper              | 12      |        | Passenger Seat Rear<br>Seat             |                              |              | Coil Spring Gear<br>Linkage                      |          | Horn Test          | 1              |    |             |
| Total                       | 42      | Instru | ment Panel                              | 5                            |              |                                                  |          | Headlight          | 1              |    |             |
|                             |         | Cargo  | Front                                   | 5                            | 1            | Front Bumper                                     |          | Test               |                |    |             |
|                             |         | Cal go | Left/Right Rear                         |                              |              | Head Lamp                                        |          | Side Slip          | 1              |    |             |
|                             |         |        | Bumper<br>Truck Lid                     | 2                            | Final Assem- | Grill                                            | 12       | Water Proof        | 1              |    |             |
|                             |         |        | F/R Axle                                | 6                            | bly          | Rear Combi Lamp                                  |          | Test               |                |    |             |
|                             |         | Bra    | ke Booster                              | 2                            |              | Galvanized Steel DVD                             |          | Test Road          | 1              |    |             |
|                             |         |        | Fuel Tank Total                         | 3<br>55                      | -            | Total                                            | 43       | Total              | 11             |    |             |