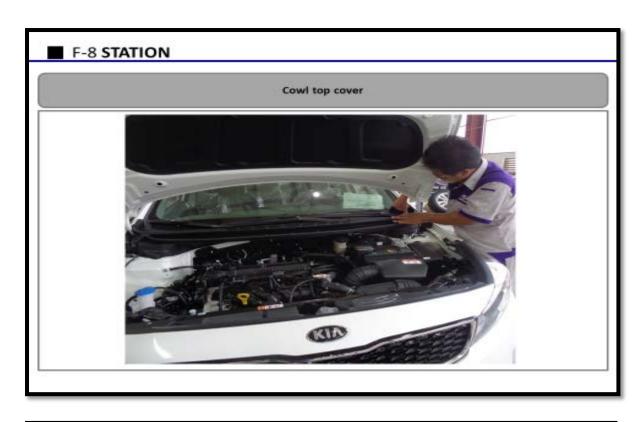

## တပ်ဆင်ခြင်း အဆင့်ဆင့်

တပ်ဆင်ခြင်း လုပ်ငန်း အဆင့်ဆင့်တွင် အဓိကအားဖြင့် အဆင့် ၄ ဆင့်ပါဝင်သော ခရီးသည်တင်ကား၊ SUV, Pick–up, Mini–bus, Truck လုပ်ငန်းစဉ် များကိုအောက်တွင် ဖော်ပြထားပါသည်။

|                             |         |        | 1 6 4 1                                 |                              | 0            |                                                  |          |                    |                |    |             |
|-----------------------------|---------|--------|-----------------------------------------|------------------------------|--------------|--------------------------------------------------|----------|--------------------|----------------|----|-------------|
| Inspectio                   | n       | Su     | b Assembly Line                         | <u> </u>                     | ► As         | ssembly Line                                     |          | ► Test Lir         | ne             |    |             |
| Line Title                  | Process |        | Line Title                              | Process                      | Lin          | e Title                                          | Process  | ·                  |                |    |             |
| Body<br>Engine/TM           | 5       | Engine | Mission                                 | 12                           | LIII         | Floor Mat                                        | 18       | Line Title         | Proc<br>ess    |    |             |
| Electric<br>Chassis         | 7       | / TM   | Generator<br>Start Motor                |                              |              | Head Lining<br>Center Console<br>Door            |          | Exhaust Test       | 1              |    |             |
| Trim<br>Total               | 28      |        | Compressor Mounting<br>Brkt Aircon Pipe |                              | Trim Line    | Seat Instrument                                  |          | Wheel<br>Alignment | 1              |    |             |
| Sub Body                    | Line    | yLine  |                                         | Front LH<br>Front RH Rear LH | 8            |                                                  | Gear Box |                    | Wheel Angle    | 1  |             |
| Line Title                  | Process | 5001   | Rear RH<br>Back Door                    | Ü                            |              | Front Axle                                       |          | Speed Test         | 1              |    |             |
| Body Side LH/RH  Door FR/RR | 8<br>12 | Head   | Frame                                   |                              |              | Rear Axle Tire<br>Engine Brake Pipe<br>Fuel Tank |          | Brake Test         | 1              |    |             |
| Roof, Trunk Lid             | 10      |        | Seat                                    | Seat                         |              | Head-Rest Sea<br>Cover Driver Seat               | 9        | Chassis            | Shock Absorber | 13 | Weight Test |
| Fender, Bumper              | 12      |        | Passenger Seat Rear<br>Seat             |                              |              | Coil Spring Gear<br>Linkage                      |          | Horn Test          | 1              |    |             |
| Total                       | 42      | Instru | ment Panel                              | 5                            |              |                                                  |          | Headlight          | 1              |    |             |
|                             |         | Cargo  | Front                                   | 5                            | 1            | Front Bumper                                     |          | Test               |                |    |             |
|                             |         | Cal go | Left/Right Rear                         |                              |              | Head Lamp                                        |          | Side Slip          | 1              |    |             |
|                             |         |        | Bumper<br>Truck Lid                     | 2                            | Final Assem- | Grill                                            | 12       | Water Proof        | 1              |    |             |
|                             |         |        | F/R Axle                                | 6                            | bly          | Rear Combi Lamp                                  |          | Test               |                |    |             |
|                             |         | Bra    | ke Booster                              | 2                            |              | Galvanized Steel DVD                             |          | Test Road          | 1              |    |             |
|                             |         |        | Fuel Tank Total                         | 3<br>55                      | -            | Total                                            | 43       | Total              | 11             |    |             |