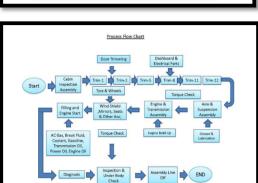

## တပ်ဆင်ခြင်း အဆင့်ဆင့်

တပ်ဆင်ခြင်း လုပ်ငန်း အဆင့်ဆင့်တွင် အဓိကအားဖြင့် အဆင့် ၄ ဆင့်ပါဝင်သော ခရီးသည်တင်ကား၊ SUV, Pick–up, Mini–bus, Truck လုပ်ငန်းစဉ် များကိုအောက်တွင် ဖော်ပြထားပါသည်။

|                             |         |        | 1 6 4 1                                 |                              | 0            |                                                  |          |                    |                |    |             |
|-----------------------------|---------|--------|-----------------------------------------|------------------------------|--------------|--------------------------------------------------|----------|--------------------|----------------|----|-------------|
| Inspectio                   | n       | Su     | b Assembly Line                         | <u> </u>                     | ► As         | ssembly Line                                     |          | ► Test Lir         | ne             |    |             |
| Line Title                  | Process |        | Line Title                              | Process                      | Lin          | e Title                                          | Process  | ·                  |                |    |             |
| Body<br>Engine/TM           | 5       | Engine | Mission                                 | 12                           | LIII         | Floor Mat                                        | 18       | Line Title         | Proc<br>ess    |    |             |
| Electric<br>Chassis         | 7       | / TM   | Generator<br>Start Motor                |                              |              | Head Lining<br>Center Console<br>Door            |          | Exhaust Test       | 1              |    |             |
| Trim<br>Total               | 28      |        | Compressor Mounting<br>Brkt Aircon Pipe |                              | Trim Line    | Seat Instrument                                  |          | Wheel<br>Alignment | 1              |    |             |
| Sub Body                    | Line    | yLine  |                                         | Front LH<br>Front RH Rear LH | 8            |                                                  | Gear Box |                    | Wheel Angle    | 1  |             |
| Line Title                  | Process | 5001   | Rear RH<br>Back Door                    | Ü                            |              | Front Axle                                       |          | Speed Test         | 1              |    |             |
| Body Side LH/RH  Door FR/RR | 8<br>12 | Head   | Frame                                   |                              |              | Rear Axle Tire<br>Engine Brake Pipe<br>Fuel Tank |          | Brake Test         | 1              |    |             |
| Roof, Trunk Lid             | 10      |        | Seat                                    | Seat                         |              | Head-Rest Sea<br>Cover Driver Seat               | 9        | Chassis            | Shock Absorber | 13 | Weight Test |
| Fender, Bumper              | 12      |        | Passenger Seat Rear<br>Seat             |                              |              | Coil Spring Gear<br>Linkage                      |          | Horn Test          | 1              |    |             |
| Total                       | 42      | Instru | ment Panel                              | 5                            |              |                                                  |          | Headlight          | 1              |    |             |
|                             |         | Cargo  | Front                                   | 5                            | 1            | Front Bumper                                     |          | Test               |                |    |             |
|                             |         | Cal go | Left/Right Rear                         |                              |              | Head Lamp                                        |          | Side Slip          | 1              |    |             |
|                             |         |        | Bumper<br>Truck Lid                     | 2                            | Final Assem- | Grill                                            | 12       | Water Proof        | 1              |    |             |
|                             |         |        | F/R Axle                                | 6                            | bly          | Rear Combi Lamp                                  |          | Test               |                |    |             |
|                             |         | Bra    | ke Booster                              | 2                            |              | Galvanized Steel DVD                             |          | Test Road          | 1              |    |             |
|                             |         |        | Fuel Tank Total                         | 3<br>55                      | -            | Total                                            | 43       | Total              | 11             |    |             |