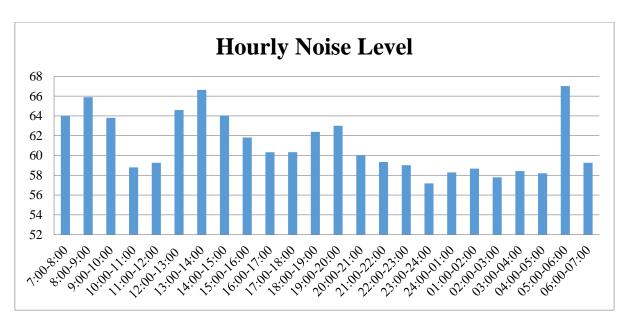

|  |

Remark: Shaded area is lower than the standard.



Figure 4.3-5 Daily average noise level

 Table 4.3-12
 Hourly LAeq value in noise station

| Time        | Result |
|-------------|--------|
| 7:00-8:00   | 64     |
| 8:00-9:00   | 66     |
| 9:00-10:00  | 64     |
| 10:00-11:00 | 59     |
| 11:00-12:00 | 59     |
| 12:00-13:00 | 65     |
| 13:00-14:00 | 67     |
| 14:00-15:00 | 64     |
| 15:00-16:00 | 62     |
| 16:00-17:00 | 60     |
| 17:00-18:00 | 60     |
| 18:00-19:00 | 62     |
| 19:00-20:00 | 63     |
| 20:00-21:00 | 60     |
| 21:00-22:00 | 59     |
| 22:00-23:00 | 59     |
| 23:00-24:00 | 57     |
| 24:00-01:00 | 58     |
| 01:00-02:00 | 59     |
| 02:00-03:00 | 58     |
| 03:00-04:00 | 58     |
| 04:00-05:00 | 58     |
| 05:00-06:00 | 67     |
| 06:00-07:00 | 59     |



Figure 4.3-6 Hourly noise level

#### 4.3.4 Vibration

As there is no vibration standard to receptors in Myanmar, the target vibration level at operation phase shall be set based on the standards in Thilawa SEZ. Applied target vibration level is highlighted and shown in Table 4.3-13.

**Table 4.3-13** Guideline Value of Vibration Level

| No. | Parameter          | Unit |                                              |                         |                              |                            |
|-----|--------------------|------|----------------------------------------------|-------------------------|------------------------------|----------------------------|
|     |                    |      | Category                                     | Day time<br>(7am – 7pm) | Evening time