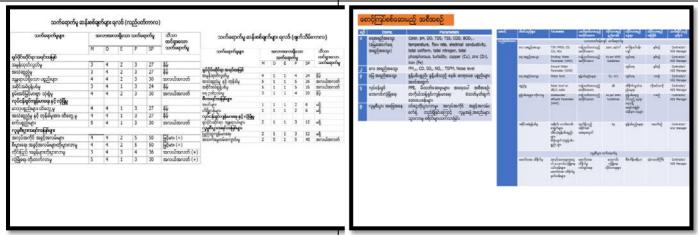

### ပတ်ဝန်းကျင် အကြောင်းအရာဖော်ပြချက်

ပတ်ဝန်းကျင်ဆိုင်ရာ သက်ရောက်မူ အကဲဖြတ်ရန်အတွက် Shwe Daehan Motors Co.,ltd ၏ရုပ်ပိုင်းဆိုင်ရာ အခြေခံလေ့လာမူအား အား Resource and Environment Myanmar Co., ltd မှ ၁၅ နှင့် ၁၆ ဇန်နဝါရီလ ၂၀၁၉ တွင်လေ့လာခဲ့ပါသည်။ စီမံကိန်းသည် နံပါတ် ၆၉ နှင့် ၇၀၊ မဟူရာလမ်း၊ မြေတိုင်းရပ်ကွက် (သာဓုကန်စက်မူဇုန်)၊ ရွေပြည်သာမြို့နယ်တွင်တည်ရှိပါသည်။ အခြေလေ့လာမူ အနေဖြင့် လေအရည်အသွေး၊ အသံဆူညံမူ နှင့် တုန်ခါမူ၊ မြေအောက်ရေအရည်အသွေး၊ မြေနမူနာများ အားလေ့လာခဲ့ပါသည်။ အကျဉ်းချူပ် ရုပ်ပိုင်းဆိုင်ရာ လေ့လာမူ မှာအောက်ပါအတိုင်းဖြစ်ပါသည်။

### ဖယား (၄−၁) အကျဉ်းချုပ် ရုပ်ပိုင်းဆိုင်ရာလေ့လာမှု

| 1            | /                                                                                                                                |
|--------------|----------------------------------------------------------------------------------------------------------------------------------|
| Parameter    | 1) Nitrogen dioxide, 2) CO, 3) particulate Matter PM10, 4) Particulate                                                           |
|              | Matter PM 2.5, 5) Sulphur Dioxide, 6) Relative Humidity, 7)                                                                      |
|              | Temperature, 8) Wind Speed, and 9) Wind Direction                                                                                |
| ကာလ          | ၂၄ နာရီတစ္ၾကိမ္တိုင္းတာမူ                                                                                                        |
| နေရာ         | Shwe Daehan Motors Co.,Ltd စက္ရုံအတင္မြႈ, သာဓုကန္ စက္မမူဇုန္                                                                     |
| တိုင်းတာသည့် | Haz Scanner EPAS                                                                                                                 |
| Parameter    | LAeq (A-weighted loudness equivalent)                                                                                            |
| ကာလ          | ၂၄ နာရီတစ္ၾကိမ္တိုင္းတာမူ                                                                                                        |
| နေရာ         | Shwe Daehan Motors Co.,Ltd စက္ရုံအတင္မြႈ, သာဓုကန္ စက္မမူဇုန                                                                      |
| တိုင်းတာသည့် | Sound Level Meter                                                                                                                |
| Parameter    | Vibration (Lveq)                                                                                                                 |
| ကာလ          | တစ္နေရာတြွ တစ္ၾကိမ္တတိုင္းတာမူ                                                                                                   |
| နေရာ         | Shwe Daehan Motors Co.,Ltd စက္ရုံအတင္မြႈ, သာဓုကန္ စက္မူဇုန                                                                       |
| တိုင်းတာသည့် | Rion Vibration meter                                                                                                             |
| Parameter    | 1) Water temperature, 2) Air temperature, 3) pH, 4) Electrical                                                                   |
|              | Conductivity, and 5) Dissolved Oxygen, 6) Oxidation reduction potential,                                                         |
|              | 7) Total dissolved solid, 8) Salinity                                                                                            |
| ကာလ          | တစ္ေနရာတင္မြ တစ္ၾကိမ္တတိုင္းတာမူ                                                                                                 |
| နေရာ         | Shwe Daehan Motors Co.,Ltd စက္ရုံအတင္မြႈ, သာဓုကန္ စက္မူဇုန                                                                       |
| တိုင်းတာသည့် | Hanna, Smartroll (multiparameter probe) and Hanna single probe                                                                   |
| Parameter    | 1) pH, 2) Arsenic, 3) Mercury, 4) Copper, 5) Lead, 6) Zinc, 7)                                                                   |
|              | Chromium, 8) Selenium, 9) Boron, 10) Fluoride, 11) Cadmium                                                                       |
| ကာလ          | တစ္ေနရာတင္မြဲ တစ္ၾကိမ္တတိုင္းတာမူ                                                                                                |
| နေရာ         | Shwe Daehan Motors Co.,Ltd စက္ရရုံအတင္မြႈ, သာဓုကန္ စက္မမူဇုန                                                                     |
|              | ကာလ<br>နေရာ<br>တိုင်းတာသည့်<br>Parameter<br>ကာလ<br>နေရာ<br>တိုင်းတာသည့်<br>Parameter<br>ကာလ<br>နေရာ<br>တိုင်းတာသည့်<br>Parameter |