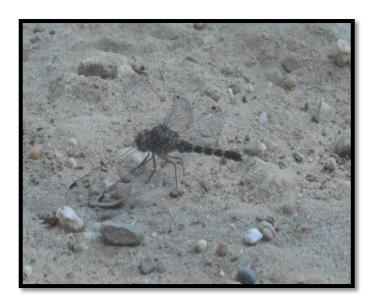

### **List of Figure**

| Figure 1.3-1  | Map of the location of project area                                      | 1-2  |
|---------------|--------------------------------------------------------------------------|------|
| Figure 2.11-1 | EIA scoping process                                                      | 2-18 |
| Figure 2.11-3 | Myanmar National Environmental Conservation organization chart           | 2-19 |
| Figure 3.4-1  | Township Map of Shwe Pyi Thar                                            | 3-4  |
| Figure 3.4-2  | Surrounding Area Condition                                               | 3-6  |
| Figure 3.6-1  | Factory Layouts                                                          | 3-10 |
| Figure 3.6-2  | the office at which the proposed factory to be constructed               | 3-11 |
| Figure 3.6-3  | Existing condition of the project                                        | 3-14 |
| Figure 4.1-1  | Yangon administrative districts                                          | 4-1  |
| Figure 4.1-2  | Topographic map of Yangon                                                | 4-2  |
| Figure 4.1-3  | Earthquake hazard along the Sagaing Fault                                | 4-3  |
| Figure 4.1-4  | Geomorphological map of Yangon                                           | 4-4  |
| Figure 4.1-5  | Soil map of Yangon                                                       | 4-4  |
| Figure 4.2-1  | Max, Min and Average Temperature of Mingalardon (2010-2022)              | 4-7  |
| Figure 4.2-2  | Average Rainfall of Mingalardon (2010-2022)                              | 4-7  |
| Figure 4.2-3  | Average and Max Wind Speed of Mingalardon (2010-2022)                    | 4-8  |
| Figure 4.2-4  | Average Pressure of Mingalardon (2010-2022)                              | 4-8  |
| Figure 4.2-5  | Average Cloud and Humidity of Mingalardon (2010-2022)                    | 4-9  |
| Figure 4.2-6  | Average UV Index of Mingalardon (2010-2022)                              | 4-9  |
| Figure 4.3-1  | Location map of air, noise, vibration, and water and soil quality survey | 4-11 |
| Figure 4.3-2  | Survey activities at air quality station                                 | 4-13 |
| Figure 4.3-3  | Wind speed and direction diagram of Shwe Daehan Motors Co.,Ltd           | 4-14 |
| Figure 4.3-4  | Lutron sound level meter                                                 | 4-16 |
| Figure 4.3-5  | Daily average noise level                                                | 4-17 |
| Figure 4.3-6  | Hourly noise level                                                       | 4-18 |
| Figure 4.3-7  | Rion Vibration Level Meter                                               | 4-19 |
| Figure 4.3-8  | Daily average of vibration level                                         | 4-20 |
| Figure 4.3-9  | Hourly Lveq results of vibration survey                                  | 4-21 |
| Figure 4.3-10 | Groundwater quality survey at GW- 1                                      | 4-23 |
| Figure 4.3-11 | Survey activity of S-1                                                   | 4-25 |
| Figure 4.4-1  | Interview survey with local people                                       | 4-28 |
| Figure 4.4-2  | Location of survey area                                                  | 4-28 |
| Figure 4.4-3  | Sceneries of the survey area                                             | 4-29 |
| Figure 4.4-4  | Habitat map of the survey area                                           | 4-30 |
| Figure 4.4-6  | Image of bird species recorded in project area                           | 4-34 |
| Figure 4.4-7  | Image of mammal species recorded in the project area                     | 4-35 |
| Figure 4.4-8  | Image of Herpetology Species recorded in project area                    | 4-36 |
| Figure 4.4-9  | Burmese Python (Python bivittatus)                                       | 4-36 |
| Figure 4.4-10 | Range map for Burmese python (Python bivittatus)                         | 4-40 |
| Figure 4.4-11 | Image of Butterfly species recorded in project area                      | 4-41 |
| Figure 4.4-12 | Image of dragonfly species recorded in project area                      | 4-42 |