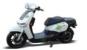

## တပ်ဆင်ခြင်း အဆင့်ဆင့်

တပ်ဆင်ခြင်း လုပ်ငန်း အဆင့်ဆင့်တွင် အဓိကအားဖြင့် အဆင့် ၄ ဆင့်ပါဝင်သော ခရီးသည်တင်ကား၊ SUV, Pick–up, Mini–bus, Truck လုပ်ငန်းစဉ် များကိုအောက်တွင် ဖော်ပြထားပါသည်။

|                             |         |        | 1 6 4 1                                 |                              | 0            |                                                  |          |                    |                |    |             |
|-----------------------------|---------|--------|-----------------------------------------|------------------------------|--------------|--------------------------------------------------|----------|--------------------|----------------|----|-------------|
| Inspectio                   | n       | Su     | b Assembly Line                         | <u> </u>                     | ► As         | ssembly Line                                     |          | ► Test Lir         | ne             |    |             |
| Line Title                  | Process |        | Line Title                              | Process                      | Lin          | e Title                                          | Process  | ·                  |                |    |             |
| Body<br>Engine/TM           | 5       | Engine | Mission                                 | 12                           | LIII         | Floor Mat                                        | 18       | Line Title         | Proc<br>ess    |    |             |
| Electric<br>Chassis         | 7       | / TM   | Generator<br>Start Motor                |                              |              | Head Lining<br>Center Console<br>Door            |          | Exhaust Test       | 1              |    |             |
| Trim<br>Total               | 28      |        | Compressor Mounting<br>Brkt Aircon Pipe |                              | Trim Line    | Seat Instrument                                  |          | Wheel<br>Alignment | 1              |    |             |
| Sub Body                    | Line    | yLine  |                                         | Front LH<br>Front RH Rear LH | 8            |                                                  | Gear Box |                    | Wheel Angle    | 1  |             |
| Line Title                  | Process | 5001   | Rear RH<br>Back Door                    | Ü                            |              | Front Axle                                       |          | Speed Test         | 1              |    |             |
| Body Side LH/RH  Door FR/RR | 8<br>12 | Head   | Frame                                   |                              |              | Rear Axle Tire<br>Engine Brake Pipe<br>Fuel Tank |          | Brake Test         | 1              |    |             |
| Roof, Trunk Lid             | 10      |        | Seat                                    | Seat                         |              | Head-Rest Sea<br>Cover Driver Seat               | 9        | Chassis            | Shock Absorber | 13 | Weight Test |
| Fender, Bumper              | 12      |        | Passenger Seat Rear<br>Seat             |                              |              | Coil Spring Gear<br>Linkage                      |          | Horn Test          | 1              |    |             |
| Total                       | 42      | Instru | ment Panel                              | 5                            |              |                                                  |          | Headlight          | 1              |    |             |
|                             |         | Cargo  | Front                                   | 5                            | 1            | Front Bumper                                     |          | Test               |                |    |             |
|                             |         | Cal go | Left/Right Rear                         |                              |              | Head Lamp                                        |          | Side Slip          | 1              |    |             |
|                             |         |        | Bumper<br>Truck Lid                     | 2                            | Final Assem- | Grill                                            | 12       | Water Proof        | 1              |    |             |
|                             |         |        | F/R Axle                                | 6                            | bly          | Rear Combi Lamp                                  |          | Test               |                |    |             |
|                             |         | Bra    | ke Booster                              | 2                            |              | Galvanized Steel DVD                             |          | Test Road          | 1              |    |             |
|                             |         |        | Fuel Tank Total                         | 3<br>55                      | -            | Total                                            | 43       | Total              | 11             |    |             |