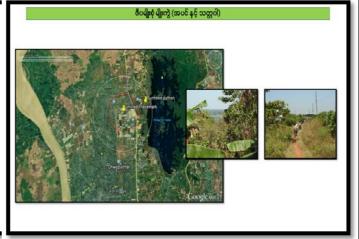

### ပတ်ဝန်းကျင် အကြောင်းအရာဖော်ပြချက်

ပတ်ဝန်းကျင်ဆိုင်ရာ သက်ရောက်မူ အကဲဖြတ်ရန်အတွက် Shwe Daehan Motors Co.,ltd ၏ရုပ်ပိုင်းဆိုင်ရာ အခြေခံလေ့လာမူအား အား Resource and Environment Myanmar Co., ltd မှ ၁၅ နှင့် ၁၆ ဇန်နဝါရီလ ၂၀၁၉ တွင်လေ့လာခဲ့ပါသည်။ စီမံကိန်းသည် နံပါတ် ၆၉ နှင့် ၇၀၊ မဟူရာလမ်း၊ မြေတိုင်းရပ်ကွက် (သာဓုကန်စက်မူဇုန်)၊ ရွေပြည်သာမြို့နယ်တွင်တည်ရှိပါသည်။ အခြေလေ့လာမူ အနေဖြင့် လေအရည်အသွေး၊ အသံဆူညံမူ နှင့် တုန်ခါမူ၊ မြေအောက်ရေအရည်အသွေး၊ မြေနမူနာများ အားလေ့လာခဲ့ပါသည်။ အကျဉ်းချူပ် ရုပ်ပိုင်းဆိုင်ရာ လေ့လာမူ မှာအောက်ပါအတိုင်းဖြစ်ပါသည်။

ပုံ ၄–၁ လေ၊ အသံဆူညံမှု၊ တုန်ခါမှု၊ ရေ နှင့်မြေ အရည်အသွေးတိုင်းတာမှုုပြမြေပုံ