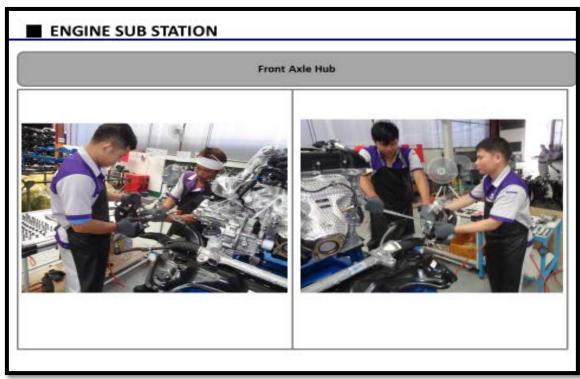

## တပ်ဆင်ခြင်း အဆင့်ဆင့်

တပ်ဆင်ခြင်း လုပ်ငန်း အဆင့်ဆင့်တွင် အဓိကအားဖြင့် အဆင့် ၄ ဆင့်ပါဝင်သော ခရီးသည်တင်ကား၊ SUV, Pick–up, Mini–bus, Truck လုပ်ငန်းစဉ် များကိုအောက်တွင် ဖော်ပြထားပါသည်။

|                             |         |        | 1 6 4 1                                 |                              | 0            |                                                  |          |                    |                |    |             |
|-----------------------------|---------|--------|-----------------------------------------|------------------------------|--------------|--------------------------------------------------|----------|--------------------|----------------|----|-------------|
| Inspectio                   | n       | Su     | b Assembly Line                         | <u> </u>                     | ► As         | ssembly Line                                     |          | ► Test Lir         | ne             |    |             |
| Line Title                  | Process |        | Line Title                              | Process                      | Lin          | e Title                                          | Process  | ·                  |                |    |             |
| Body<br>Engine/TM           | 5       | Engine | Mission                                 | 12                           | LIII         | Floor Mat                                        | 18       | Line Title         | Proc<br>ess    |    |             |
| Electric<br>Chassis         | 7       | / TM   | Generator<br>Start Motor                |                              |              | Head Lining<br>Center Console<br>Door            |          | Exhaust Test       | 1              |    |             |
| Trim<br>Total               | 28      |        | Compressor Mounting<br>Brkt Aircon Pipe |                              | Trim Line    | Seat Instrument                                  |          | Wheel<br>Alignment | 1              |    |             |
| Sub Body                    | Line    | yLine  |                                         | Front LH<br>Front RH Rear LH | 8            |                                                  | Gear Box |                    | Wheel Angle    | 1  |             |
| Line Title                  | Process | 5001   | Rear RH<br>Back Door                    | Ü                            |              | Front Axle                                       |          | Speed Test         | 1              |    |             |
| Body Side LH/RH  Door FR/RR | 8<br>12 | Head   | Frame                                   |                              |              | Rear Axle Tire<br>Engine Brake Pipe<br>Fuel Tank |          | Brake Test         | 1              |    |             |
| Roof, Trunk Lid             | 10      |        | Seat                                    | Seat                         |              | Head-Rest Sea<br>Cover Driver Seat               | 9        | Chassis            | Shock Absorber | 13 | Weight Test |
| Fender, Bumper              | 12      |        | Passenger Seat Rear<br>Seat             |                              |              | Coil Spring Gear<br>Linkage                      |          | Horn Test          | 1              |    |             |
| Total                       | 42      | Instru | ment Panel                              | 5                            |              |                                                  |          | Headlight          | 1              |    |             |
|                             |         | Cargo  | Front                                   | 5                            | 1            | Front Bumper                                     |          | Test               |                |    |             |
|                             |         | Cal go | Left/Right Rear                         |                              |              | Head Lamp                                        |          | Side Slip          | 1              |    |             |
|                             |         |        | Bumper<br>Truck Lid                     | 2                            | Final Assem- | Grill                                            | 12       | Water Proof        | 1              |    |             |
|                             |         |        | F/R Axle                                | 6                            | bly          | Rear Combi Lamp                                  |          | Test               |                |    |             |
|                             |         | Bra    | ke Booster                              | 2                            |              | Galvanized Steel DVD                             |          | Test Road          | 1              |    |             |
|                             |         |        | Fuel Tank Total                         | 3<br>55                      | -            | Total                                            | 43       | Total              | 11             |    |             |