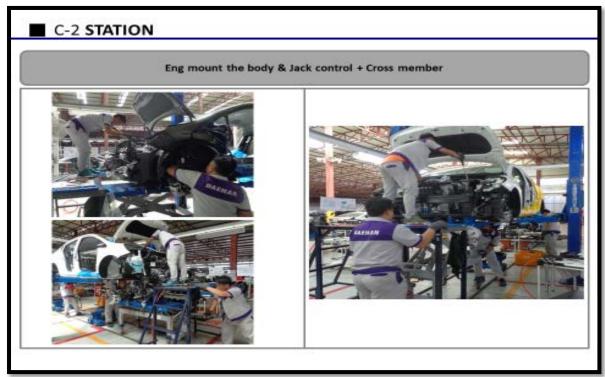

## တပ်ဆင်ခြင်း အဆင့်ဆင့်

တပ်ဆင်ခြင်း လုပ်ငန်း အဆင့်ဆင့်တွင် အဓိကအားဖြင့် အဆင့် ၄ ဆင့်ပါဝင်သော ခရီးသည်တင်ကား၊ SUV, Pick–up, Mini–bus, Truck လုပ်ငန်းစဉ် များကိုအောက်တွင် ဖော်ပြထားပါသည်။

|                             |         |        | 1 6 4 1                                 |                              | 0            |                                                  |          |                    |                |    |             |
|-----------------------------|---------|--------|-----------------------------------------|------------------------------|--------------|--------------------------------------------------|----------|--------------------|----------------|----|-------------|
| Inspectio                   | n       | Su     | b Assembly Line                         | <u> </u>                     | ► As         | ssembly Line                                     |          | ► Test Lir         | ne             |    |             |
| Line Title                  | Process |        | Line Title                              | Process                      | Lin          | e Title                                          | Process  | ·                  |                |    |             |
| Body<br>Engine/TM           | 5       | Engine | Mission                                 | 12                           | LIII         | Floor Mat                                        | 18       | Line Title         | Proc<br>ess    |    |             |
| Electric<br>Chassis         | 7       | / TM   | Generator<br>Start Motor                |                              |              | Head Lining<br>Center Console<br>Door            |          | Exhaust Test       | 1              |    |             |
| Trim<br>Total               | 28      |        | Compressor Mounting<br>Brkt Aircon Pipe |                              | Trim Line    | Seat Instrument                                  |          | Wheel<br>Alignment | 1              |    |             |
| Sub Body                    | Line    | yLine  |                                         | Front LH<br>Front RH Rear LH | 8            |                                                  | Gear Box |                    | Wheel Angle    | 1  |             |
| Line Title                  | Process | 5001   | Rear RH<br>Back Door                    | Ü                            |              | Front Axle                                       |          | Speed Test         | 1              |    |             |
| Body Side LH/RH  Door FR/RR | 8<br>12 | Head   | Frame                                   |                              |              | Rear Axle Tire<br>Engine Brake Pipe<br>Fuel Tank |          | Brake Test         | 1              |    |             |
| Roof, Trunk Lid             | 10      |        | Seat                                    | Seat                         |              | Head-Rest Sea<br>Cover Driver Seat               | 9        | Chassis            | Shock Absorber | 13 | Weight Test |
| Fender, Bumper              | 12      |        | Passenger Seat Rear<br>Seat             |                              |              | Coil Spring Gear<br>Linkage                      |          | Horn Test          | 1              |    |             |
| Total                       | 42      | Instru | ment Panel                              | 5                            |              |                                                  |          | Headlight          | 1              |    |             |
|                             |         | Cargo  | Front                                   | 5                            | 1            | Front Bumper                                     |          | Test               |                |    |             |
|                             |         | Cal go | Left/Right Rear                         |                              |              | Head Lamp                                        |          | Side Slip          | 1              |    |             |
|                             |         |        | Bumper<br>Truck Lid                     | 2                            | Final Assem- | Grill                                            | 12       | Water Proof        | 1              |    |             |
|                             |         |        | F/R Axle                                | 6                            | bly          | Rear Combi Lamp                                  |          | Test               |                |    |             |
|                             |         | Bra    | ke Booster                              | 2                            |              | Galvanized Steel DVD                             |          | Test Road          | 1              |    |             |
|                             |         |        | Fuel Tank Total                         | 3<br>55                      | -            | Total                                            | 43       | Total              | 11             |    |             |