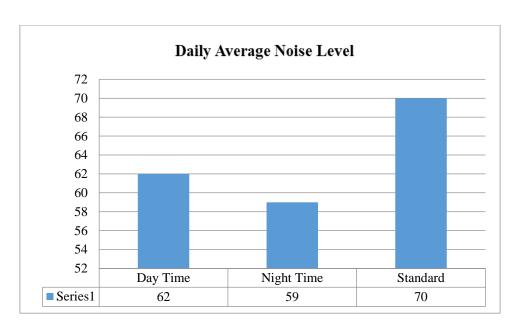

## ဆူညံသံတိုင်းတာမူရလဒ်

ဖယား ၄–၂ ဆူညံသံ တိုင်းတာမူရလဒ**်** 

| N-1                    | Noise<br>15 <sup>th</sup> –16 <sup>th</sup> January, 2019 |            |  |  |
|------------------------|-----------------------------------------------------------|------------|--|--|
|                        | Day time                                                  | Night time |  |  |
| Result                 | 62                                                        | 59         |  |  |
| Environmental standard | 70                                                        | 70         |  |  |

Remark: Shaded area is lower than the standard.