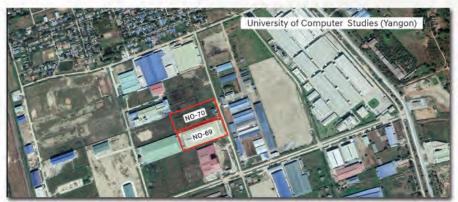

## စီမံကိန်း တည်နေရာ နှင့် အနီးအနားဝန်းကျင်

အဆိုပြုစီ်မံကိန်းသည် ရွှေပြည်သာမြို့နယ်တွင် တည်ရှိပါသည်။ ရွှေပြည်သာ မြို့နယ်သည် ရန်ကုန်မြို့ အနောက်မြောက်ဘက်တွင် တည်ရှိသည်။ မြို့နယ်တွင် (၅) ရပ်ကွက် နှင့် ကျေးရွာ (၅) ခုရှိပြီး မြောက်ဘက်တွင် ထန်းတပင်မြို့နယ်၊ အရှေ့ဘက်တွင် မင်္ဂလာဒုံမြို့နယ်၊ အနောက်ဘက်တွင် ရန်ကုန်မြစ်၊ နှင့် တောင်ဘက်တွင် အင်းစိန်မြို့နယ်တို့နှင့် ထိစပ်လျက်ရှိသည်။ ရွှေပြည်မြို့နယ် နှင့် လှိုင်သာယာမြို့နယ်အား လှိုင်မြစ်ကခြားထားသည်။ ဗိုလ်ချူပ်အောင်ဆန်းလမ်း၊ ရန်ကုန်မြို့ပတ်ရထားသည် မြို့နယ်အား ဖြတ်သန်းစီးဆင်းသည်။ ဘုရင်နောင်လမ်း နှင့် အမှတ် (၃)

### ပတ်ဝန်းကျင် အကြောင်းအရာဖော်ပြချက်

ပတ်ဝန်းကျင်ဆိုင်ရာ သက်ရောက်မူ အကဲဖြတ်ရန်အတွက် Shwe Daehan Motors Co.,ltd ၏ရုပ်ပိုင်းဆိုင်ရာ အခြေခံလေ့လာမူအား အား Resource and Environment Myanmar Co., ltd မှ ၁၅ နှင့် ၁၆ ဇန်နဝါရီလ ၂၀၁၉ တွင်လေ့လာခဲ့ပါသည်။ စီမံကိန်းသည် နံပါတ် ၆၉ နှင့် ၇၀၊ မဟူရာလမ်း၊ မြေတိုင်းရပ်ကွက် (သာဓုကန်စက်မူဇုန်)၊ ရွေပြည်သာမြို့နယ်တွင်တည်ရှိပါသည်။ အခြေလေ့လာမူ အနေဖြင့် လေအရည်အသွေး၊ အသံဆူညံမူ နှင့် တုန်ခါမူ၊ မြေအောက်ရေအရည်အသွေး၊ မြေနမူနာများ အားလေ့လာခဲ့ပါသည်။ အကျဉ်းချူပ် ရုပ်ပိုင်းဆိုင်ရာ လေ့လာမူ မှာအောက်ပါအတိုင်းဖြစ်ပါသည်။