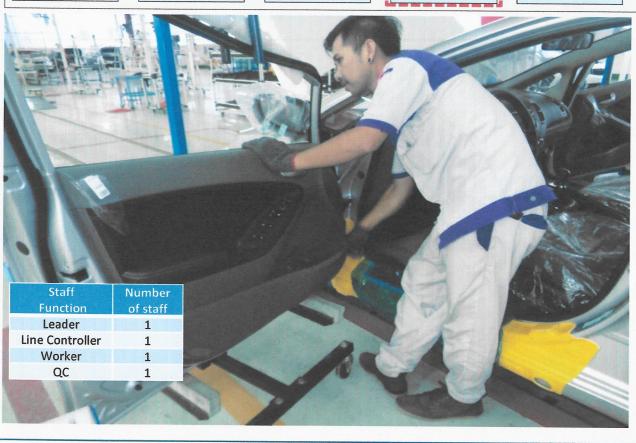

## တပ်ဆင်ခြင်း အဆင့်ဆင့်

တပ်ဆင်ခြင်း လုပ်ငန်း အဆင့်ဆင့်တွင် အဓိကအားဖြင့် အဆင့် ၄ ဆင့်ပါဝင်သော ခရီးသည်တင်ကား၊ SUV, Pick–up, Mini–bus, Truck လုပ်ငန်းစဉ် များကိုအောက်တွင် ဖော်ပြထားပါသည်။

|                             |         |        | 1 6 4 1                                 |                              | 0            |                                                  |          |                    |                |    |             |
|-----------------------------|---------|--------|-----------------------------------------|------------------------------|--------------|--------------------------------------------------|----------|--------------------|----------------|----|-------------|
| Inspectio                   | n       | Su     | b Assembly Line                         | <u> </u>                     | ► As         | ssembly Line                                     |          | ► Test Lir         | ne             |    |             |
| Line Title                  | Process |        | Line Title                              | Process                      | Lin          | e Title                                          | Process  | ·                  |                |    |             |
| Body<br>Engine/TM           | 5       | Engine | Mission                                 | 12                           | LIII         | Floor Mat                                        | 18       | Line Title         | Proc<br>ess    |    |             |
| Electric<br>Chassis         | 7       | / TM   | Generator<br>Start Motor                |                              |              | Head Lining<br>Center Console<br>Door            |          | Exhaust Test       | 1              |    |             |
| Trim<br>Total               | 28      |        | Compressor Mounting<br>Brkt Aircon Pipe |                              | Trim Line    | Seat Instrument                                  |          | Wheel<br>Alignment | 1              |    |             |
| Sub Body                    | Line    | yLine  |                                         | Front LH<br>Front RH Rear LH | 8            |                                                  | Gear Box |                    | Wheel Angle    | 1  |             |
| Line Title                  | Process | 5001   | Rear RH<br>Back Door                    | Ü                            |              | Front Axle                                       |          | Speed Test         | 1              |    |             |
| Body Side LH/RH  Door FR/RR | 8<br>12 | Head   | Frame                                   |                              |              | Rear Axle Tire<br>Engine Brake Pipe<br>Fuel Tank |          | Brake Test         | 1              |    |             |
| Roof, Trunk Lid             | 10      |        | Seat                                    | Seat                         |              | Head-Rest Sea<br>Cover Driver Seat               | 9        | Chassis            | Shock Absorber | 13 | Weight Test |
| Fender, Bumper              | 12      |        | Passenger Seat Rear<br>Seat             |                              |              | Coil Spring Gear<br>Linkage                      |          | Horn Test          | 1              |    |             |
| Total                       | 42      | Instru | ment Panel                              | 5                            |              |                                                  |          | Headlight          | 1              |    |             |
|                             |         | Cargo  | Front                                   | 5                            | 1            | Front Bumper                                     |          | Test               |                |    |             |
|                             |         | Cal go | Left/Right Rear                         |                              |              | Head Lamp                                        |          | Side Slip          | 1              |    |             |
|                             |         |        | Bumper<br>Truck Lid                     | 2                            | Final Assem- | Grill                                            | 12       | Water Proof        | 1              |    |             |
|                             |         |        | F/R Axle                                | 6                            | bly          | Rear Combi Lamp                                  |          | Test               |                |    |             |
|                             |         | Bra    | ke Booster                              | 2                            |              | Galvanized Steel DVD                             |          | Test Road          | 1              |    |             |
|                             |         |        | Fuel Tank Total                         | 3<br>55                      | -            | Total                                            | 43       | Total              | 11             |    |             |