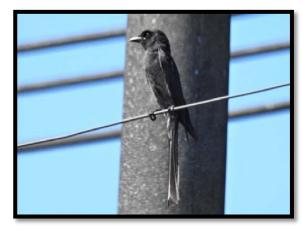

### **List of Figure**

| Figure 1.3-1  | Map of the location of project area                                      | 1-2  |
|---------------|--------------------------------------------------------------------------|------|
| Figure 2.11-1 | EIA scoping process                                                      | 2-18 |
| Figure 2.11-3 | Myanmar National Environmental Conservation organization chart           | 2-19 |
| Figure 3.4-1  | Township Map of Shwe Pyi Thar                                            | 3-4  |
| Figure 3.4-2  | Surrounding Area Condition                                               | 3-6  |
| Figure 3.6-1  | Factory Layouts                                                          | 3-10 |
| Figure 3.6-2  | the office at which the proposed factory to be constructed               | 3-11 |
| Figure 3.6-3  | Existing condition of the project                                        | 3-14 |
| Figure 4.1-1  | Yangon administrative districts                                          | 4-1  |
| Figure 4.1-2  | Topographic map of Yangon                                                | 4-2  |
| Figure 4.1-3  | Earthquake hazard along the Sagaing Fault                                | 4-3  |
| Figure 4.1-4  | Geomorphological map of Yangon                                           | 4-4  |
| Figure 4.1-5  | Soil map of Yangon                                                       | 4-4  |
| Figure 4.2-1  | Max, Min and Average Temperature of Mingalardon (2010-2022)              | 4-7  |
| Figure 4.2-2  | Average Rainfall of Mingalardon (2010-2022)                              | 4-7  |
| Figure 4.2-3  | Average and Max Wind Speed of Mingalardon (2010-2022)                    | 4-8  |
| Figure 4.2-4  | Average Pressure of Mingalardon (2010-2022)                              | 4-8  |
| Figure 4.2-5  | Average Cloud and Humidity of Mingalardon (2010-2022)                    | 4-9  |
| Figure 4.2-6  | Average UV Index of Mingalardon (2010-2022)                              | 4-9  |
| Figure 4.3-1  | Location map of air, noise, vibration, and water and soil quality survey | 4-11 |
| Figure 4.3-2  | Survey activities at air quality station                                 | 4-13 |
| Figure 4.3-3  | Wind speed and direction diagram of Shwe Daehan Motors Co.,Ltd           | 4-14 |
| Figure 4.3-4  | Lutron sound level meter                                                 | 4-16 |
| Figure 4.3-5  | Daily average noise level                                                | 4-17 |
| Figure 4.3-6  | Hourly noise level                                                       | 4-18 |
| Figure 4.3-7  | Rion Vibration Level Meter                                               | 4-19 |
| Figure 4.3-8  | Daily average of vibration level                                         | 4-20 |
| Figure 4.3-9  | Hourly Lveq results of vibration survey                                  | 4-21 |
| Figure 4.3-10 | Groundwater quality survey at GW- 1                                      | 4-23 |
| Figure 4.3-11 | Survey activity of S-1                                                   | 4-25 |
| Figure 4.4-1  | Interview survey with local people                                       | 4-28 |
| Figure 4.4-2  | Location of survey area                                                  | 4-28 |
| Figure 4.4-3  | Sceneries of the survey area                                             | 4-29 |
| Figure 4.4-4  | Habitat map of the survey area                                           | 4-30 |
| Figure 4.4-6  | Image of bird species recorded in project area                           | 4-34 |
| Figure 4.4-7  | Image of mammal species recorded in the project area                     | 4-35 |
| Figure 4.4-8  | Image of Herpetology Species recorded in project area                    | 4-36 |
| Figure 4.4-9  | Burmese Python (Python bivittatus)                                       | 4-36 |
| Figure 4.4-10 | Range map for Burmese python (Python bivittatus)                         | 4-40 |
| Figure 4.4-11 | Image of Butterfly species recorded in project area                      | 4-41 |
| Figure 4.4-12 | Image of dragonfly species recorded in project area                      | 4-42 |