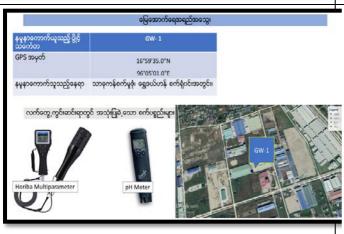

### ပတ်ဝန်းကျင် အကြောင်းအရာဖော်ပြချက်

ပတ်ဝန်းကျင်ဆိုင်ရာ သက်ရောက်မူ အကဲဖြတ်ရန်အတွက် Shwe Daehan Motors Co.,ltd ၏ရုပ်ပိုင်းဆိုင်ရာ အခြေခံလေ့လာမူအား အား Resource and Environment Myanmar Co., ltd မှ ၁၅ နှင့် ၁၆ ဇန်နဝါရီလ ၂၀၁၉ တွင်လေ့လာခဲ့ပါသည်။ စီမံကိန်းသည် နံပါတ် ၆၉ နှင့် ၇၀၊ မဟူရာလမ်း၊ မြေတိုင်းရပ်ကွက် (သာဓုကန်စက်မူဇုန်)၊ ရွေပြည်သာမြို့နယ်တွင်တည်ရှိပါသည်။ အခြေလေ့လာမူ အနေဖြင့် လေအရည်အသွေး၊ အသံဆူညံမူ နှင့် တုန်ခါမူ၊ မြေအောက်ရေအရည်အသွေး၊ မြေနမူနာများ အားလေ့လာခဲ့ပါသည်။ အကျဉ်းချူပ် ရုပ်ပိုင်းဆိုင်ရာ လေ့လာမူ မှာအောက်ပါအတိုင်းဖြစ်ပါသည်။