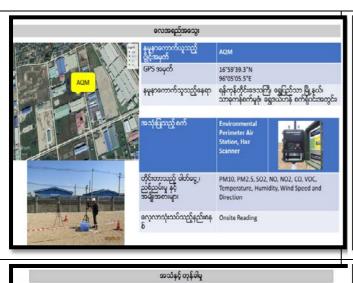

### ပတ်ဝန်းကျင် အကြောင်းအရာဖော်ပြချက်

ပတ်ဝန်းကျင်ဆိုင်ရာ သက်ရောက်မူ အကဲဖြတ်ရန်အတွက် Shwe Daehan Motors Co.,ltd ၏ရုပ်ပိုင်းဆိုင်ရာ အခြေခံလေ့လာမူအား အား Resource and Environment Myanmar Co., ltd မှ ၁၅ နှင့် ၁၆ ဇန်နဝါရီလ ၂၀၁၉ တွင်လေ့လာခဲ့ပါသည်။ စီမံကိန်းသည် နံပါတ် ၆၉ နှင့် ၇၀၊ မဟူရာလမ်း၊ မြေတိုင်းရပ်ကွက် (သာဓုကန်စက်မူဇုန်)၊ ရွေပြည်သာမြို့နယ်တွင်တည်ရှိပါသည်။ အခြေလေ့လာမူ အနေဖြင့် လေအရည်အသွေး၊ အသံဆူညံမူ နှင့် တုန်ခါမူ၊ မြေအောက်ရေအရည်အသွေး၊ မြေနမူနာများ အားလေ့လာခဲ့ပါသည်။ အကျဉ်းချူပ် ရုပ်ပိုင်းဆိုင်ရာ လေ့လာမူ မှာအောက်ပါအတိုင်းဖြစ်ပါသည်။

### ဖယား (၄−၁) အကျဉ်းချုပ် ရုပ်ပိုင်းဆိုင်ရာလေ့လာမှု

| 1            | /                                                                                                                                |
|--------------|----------------------------------------------------------------------------------------------------------------------------------|
| Parameter    | 1) Nitrogen dioxide, 2) CO, 3) particulate Matter PM10, 4) Particulate                                                           |
|              | Matter PM 2.5, 5) Sulphur Dioxide, 6) Relative Humidity, 7)                                                                      |
|              | Temperature, 8) Wind Speed, and 9) Wind Direction                                                                                |
| ကာလ          | ၂၄ နာရီတစ္ၾကိမ္တိုင္းတာမူ                                                                                                        |
| နေရာ         | Shwe Daehan Motors Co.,Ltd စက္ရုံအတင္မြႈ, သာဓုကန္ စက္မမူဇုန္                                                                     |
| တိုင်းတာသည့် | Haz Scanner EPAS                                                                                                                 |
| Parameter    | LAeq (A-weighted loudness equivalent)                                                                                            |
| ကာလ          | ၂၄ နာရီတစ္ၾကိမ္တိုင္းတာမူ                                                                                                        |
| နေရာ         | Shwe Daehan Motors Co.,Ltd စက္ရုံအတင္မြႈ, သာဓုကန္ စက္မမူဇုန                                                                      |
| တိုင်းတာသည့် | Sound Level Meter                                                                                                                |
| Parameter    | Vibration (Lveq)                                                                                                                 |
| ကာလ          | တစ္နေရာတြွ တစ္ၾကိမ္တတိုင္းတာမူ                                                                                                   |
| နေရာ         | Shwe Daehan Motors Co.,Ltd စက္ရုံအတင္မြႈ, သာဓုကန္ စက္မူဇုန                                                                       |
| တိုင်းတာသည့် | Rion Vibration meter                                                                                                             |
| Parameter    | 1) Water temperature, 2) Air temperature, 3) pH, 4) Electrical                                                                   |
|              | Conductivity, and 5) Dissolved Oxygen, 6) Oxidation reduction potential,                                                         |
|              | 7) Total dissolved solid, 8) Salinity                                                                                            |
| ကာလ          | တစ္ေနရာတင္မြ တစ္ၾကိမ္တတိုင္းတာမူ                                                                                                 |
| နေရာ         | Shwe Daehan Motors Co.,Ltd စက္ရုံအတင္မြႈ, သာဓုကန္ စက္မူဇုန                                                                       |
| တိုင်းတာသည့် | Hanna, Smartroll (multiparameter probe) and Hanna single probe                                                                   |
| Parameter    | 1) pH, 2) Arsenic, 3) Mercury, 4) Copper, 5) Lead, 6) Zinc, 7)                                                                   |
|              | Chromium, 8) Selenium, 9) Boron, 10) Fluoride, 11) Cadmium                                                                       |
| ကာလ          | တစ္ေနရာတင္မြဲ တစ္ၾကိမ္တတိုင္းတာမူ                                                                                                |
| နေရာ         | Shwe Daehan Motors Co.,Ltd စက္ရရုံအတင္မြႈ, သာဓုကန္ စက္မမူဇုန                                                                     |
|              | ကာလ<br>နေရာ<br>တိုင်းတာသည့်<br>Parameter<br>ကာလ<br>နေရာ<br>တိုင်းတာသည့်<br>Parameter<br>ကာလ<br>နေရာ<br>တိုင်းတာသည့်<br>Parameter |

ပုံ ၄–၁ လေ၊ အသံဆူညံမှု၊ တုန်ခါမှု၊ ရေ နှင့်မြေ အရည်အသွေးတိုင်းတာမှုုပြမြေပုံ