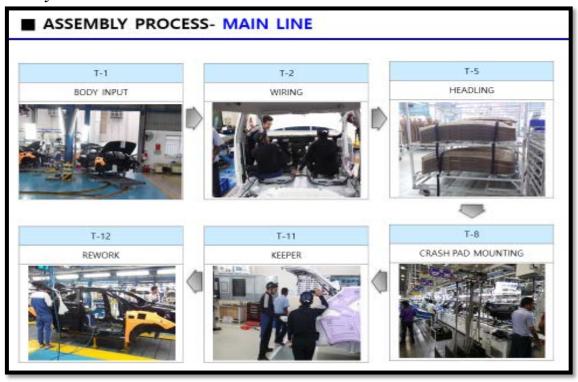

## တပ်ဆင်ခြင်း အဆင့်ဆင့်

တပ်ဆင်ခြင်း လုပ်ငန်း အဆင့်ဆင့်တွင် အဓိကအားဖြင့် အဆင့် ၄ ဆင့်ပါဝင်သော ခရီးသည်တင်ကား၊ SUV, Pick–up, Mini–bus, Truck လုပ်ငန်းစဉ် များကိုအောက်တွင် ဖော်ပြထားပါသည်။

|                             |         |        | 1 6 4 1                                 |                              | 0            |                                                  |          |                    |                |    |             |
|-----------------------------|---------|--------|-----------------------------------------|------------------------------|--------------|--------------------------------------------------|----------|--------------------|----------------|----|-------------|
| Inspectio                   | n       | Su     | b Assembly Line                         | <u> </u>                     | ► As         | ssembly Line                                     |          | ► Test Lir         | ne             |    |             |
| Line Title                  | Process |        | Line Title                              | Process                      | Lin          | e Title                                          | Process  | ·                  |                |    |             |
| Body<br>Engine/TM           | 5       | Engine | Mission                                 | 12                           | LIII         | Floor Mat                                        | 18       | Line Title         | Proc<br>ess    |    |             |
| Electric<br>Chassis         | 7       | / TM   | Generator<br>Start Motor                |                              |              | Head Lining<br>Center Console<br>Door            |          | Exhaust Test       | 1              |    |             |
| Trim<br>Total               | 28      |        | Compressor Mounting<br>Brkt Aircon Pipe |                              | Trim Line    | Seat Instrument                                  |          | Wheel<br>Alignment | 1              |    |             |
| Sub Body                    | Line    | yLine  |                                         | Front LH<br>Front RH Rear LH | 8            |                                                  | Gear Box |                    | Wheel Angle    | 1  |             |
| Line Title                  | Process | 5001   | Rear RH<br>Back Door                    | Ü                            |              | Front Axle                                       |          | Speed Test         | 1              |    |             |
| Body Side LH/RH  Door FR/RR | 8<br>12 | Head   | Frame                                   |                              |              | Rear Axle Tire<br>Engine Brake Pipe<br>Fuel Tank |          | Brake Test         | 1              |    |             |
| Roof, Trunk Lid             | 10      |        | Seat                                    | Seat                         |              | Head-Rest Sea<br>Cover Driver Seat               | 9        | Chassis            | Shock Absorber | 13 | Weight Test |
| Fender, Bumper              | 12      |        | Passenger Seat Rear<br>Seat             |                              |              | Coil Spring Gear<br>Linkage                      |          | Horn Test          | 1              |    |             |
| Total                       | 42      | Instru | ment Panel                              | 5                            |              |                                                  |          | Headlight          | 1              |    |             |
|                             |         | Cargo  | Front                                   | 5                            | 1            | Front Bumper                                     |          | Test               |                |    |             |
|                             |         | Cal go | Left/Right Rear                         |                              |              | Head Lamp                                        |          | Side Slip          | 1              |    |             |
|                             |         |        | Bumper<br>Truck Lid                     | 2                            | Final Assem- | Grill                                            | 12       | Water Proof        | 1              |    |             |
|                             |         |        | F/R Axle                                | 6                            | bly          | Rear Combi Lamp                                  |          | Test               |                |    |             |
|                             |         | Bra    | ke Booster                              | 2                            |              | Galvanized Steel DVD                             |          | Test Road          | 1              |    |             |
|                             |         |        | Fuel Tank Total                         | 3<br>55                      | -            | Total                                            | 43       | Total              | 11             |    |             |