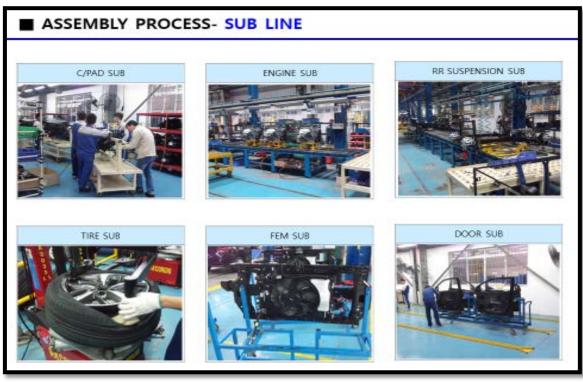

## တပ်ဆင်ခြင်း အဆင့်ဆင့်

တပ်ဆင်ခြင်း လုပ်ငန်း အဆင့်ဆင့်တွင် အဓိကအားဖြင့် အဆင့် ၄ ဆင့်ပါဝင်သော ခရီးသည်တင်ကား၊ SUV, Pick–up, Mini–bus, Truck လုပ်ငန်းစဉ် များကိုအောက်တွင် ဖော်ပြထားပါသည်။

|                             |         |        | 1 6 4 1                                 |                              | 0            |                                                  |          |                    |                |    |             |
|-----------------------------|---------|--------|-----------------------------------------|------------------------------|--------------|--------------------------------------------------|----------|--------------------|----------------|----|-------------|
| Inspectio                   | n       | Su     | b Assembly Line                         | <u> </u>                     | ► As         | ssembly Line                                     |          | ► Test Lir         | ne             |    |             |
| Line Title                  | Process |        | Line Title                              | Process                      | Lin          | e Title                                          | Process  | ·                  |                |    |             |
| Body<br>Engine/TM           | 5       | Engine | Mission                                 | 12                           | LIII         | Floor Mat                                        | 18       | Line Title         | Proc<br>ess    |    |             |
| Electric<br>Chassis         | 7       | / TM   | Generator<br>Start Motor                |                              |              | Head Lining<br>Center Console<br>Door            |          | Exhaust Test       | 1              |    |             |
| Trim<br>Total               | 28      |        | Compressor Mounting<br>Brkt Aircon Pipe |                              | Trim Line    | Seat Instrument                                  |          | Wheel<br>Alignment | 1              |    |             |
| Sub Body                    | Line    | yLine  |                                         | Front LH<br>Front RH Rear LH | 8            |                                                  | Gear Box |                    | Wheel Angle    | 1  |             |
| Line Title                  | Process | 5001   | Rear RH<br>Back Door                    | Ü                            |              | Front Axle                                       |          | Speed Test         | 1              |    |             |
| Body Side LH/RH  Door FR/RR | 8<br>12 | Head   | Frame                                   |                              |              | Rear Axle Tire<br>Engine Brake Pipe<br>Fuel Tank |          | Brake Test         | 1              |    |             |
| Roof, Trunk Lid             | 10      |        | Seat                                    | Seat                         |              | Head-Rest Sea<br>Cover Driver Seat               | 9        | Chassis            | Shock Absorber | 13 | Weight Test |
| Fender, Bumper              | 12      |        | Passenger Seat Rear<br>Seat             |                              |              | Coil Spring Gear<br>Linkage                      |          | Horn Test          | 1              |    |             |
| Total                       | 42      | Instru | ment Panel                              | 5                            |              |                                                  |          | Headlight          | 1              |    |             |
|                             |         | Cargo  | Front                                   | 5                            | 1            | Front Bumper                                     |          | Test               |                |    |             |
|                             |         | Cal go | Left/Right Rear                         |                              |              | Head Lamp                                        |          | Side Slip          | 1              |    |             |
|                             |         |        | Bumper<br>Truck Lid                     | 2                            | Final Assem- | Grill                                            | 12       | Water Proof        | 1              |    |             |
|                             |         |        | F/R Axle                                | 6                            | bly          | Rear Combi Lamp                                  |          | Test               |                |    |             |
|                             |         | Bra    | ke Booster                              | 2                            |              | Galvanized Steel DVD                             |          | Test Road          | 1              |    |             |
|                             |         |        | Fuel Tank Total                         | 3<br>55                      | -            | Total                                            | 43       | Total              | 11             |    |             |