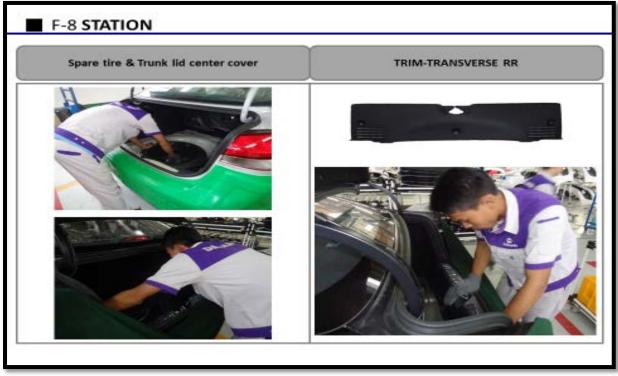

## တပ်ဆင်ခြင်း အဆင့်ဆင့်

တပ်ဆင်ခြင်း လုပ်ငန်း အဆင့်ဆင့်တွင် အဓိကအားဖြင့် အဆင့် ၄ ဆင့်ပါဝင်သော ခရီးသည်တင်ကား၊ SUV, Pick–up, Mini–bus, Truck လုပ်ငန်းစဉ် များကိုအောက်တွင် ဖော်ပြထားပါသည်။

|                             |         |        | 1 6 4 1                                 |                              | 0            |                                                  |          |                    |                |    |             |
|-----------------------------|---------|--------|-----------------------------------------|------------------------------|--------------|--------------------------------------------------|----------|--------------------|----------------|----|-------------|
| Inspectio                   | n       | Su     | b Assembly Line                         | <u> </u>                     | ► As         | ssembly Line                                     |          | ► Test Lir         | ne             |    |             |
| Line Title                  | Process |        | Line Title                              | Process                      | Lin          | e Title                                          | Process  | ·                  |                |    |             |
| Body<br>Engine/TM           | 5       | Engine | Mission                                 | 12                           | LIII         | Floor Mat                                        | 18       | Line Title         | Proc<br>ess    |    |             |
| Electric<br>Chassis         | 7       | / TM   | Generator<br>Start Motor                |                              |              | Head Lining<br>Center Console<br>Door            |          | Exhaust Test       | 1              |    |             |
| Trim<br>Total               | 28      |        | Compressor Mounting<br>Brkt Aircon Pipe |                              | Trim Line    | Seat Instrument                                  |          | Wheel<br>Alignment | 1              |    |             |
| Sub Body                    | Line    | yLine  |                                         | Front LH<br>Front RH Rear LH | 8            |                                                  | Gear Box |                    | Wheel Angle    | 1  |             |
| Line Title                  | Process | 5001   | Rear RH<br>Back Door                    | Ü                            |              | Front Axle                                       |          | Speed Test         | 1              |    |             |
| Body Side LH/RH  Door FR/RR | 8<br>12 | Head   | Frame                                   |                              |              | Rear Axle Tire<br>Engine Brake Pipe<br>Fuel Tank |          | Brake Test         | 1              |    |             |
| Roof, Trunk Lid             | 10      |        | Seat                                    | Seat                         |              | Head-Rest Sea<br>Cover Driver Seat               | 9        | Chassis            | Shock Absorber | 13 | Weight Test |
| Fender, Bumper              | 12      |        | Passenger Seat Rear<br>Seat             |                              |              | Coil Spring Gear<br>Linkage                      |          | Horn Test          | 1              |    |             |
| Total                       | 42      | Instru | ment Panel                              | 5                            |              |                                                  |          | Headlight          | 1              |    |             |
|                             |         | Cargo  | Front                                   | 5                            | 1            | Front Bumper                                     |          | Test               |                |    |             |
|                             |         | Cal go | Left/Right Rear                         |                              |              | Head Lamp                                        |          | Side Slip          | 1              |    |             |
|                             |         |        | Bumper<br>Truck Lid                     | 2                            | Final Assem- | Grill                                            | 12       | Water Proof        | 1              |    |             |
|                             |         |        | F/R Axle                                | 6                            | bly          | Rear Combi Lamp                                  |          | Test               |                |    |             |
|                             |         | Bra    | ke Booster                              | 2                            |              | Galvanized Steel DVD                             |          | Test Road          | 1              |    |             |
|                             |         |        | Fuel Tank Total                         | 3<br>55                      | -            | Total                                            | 43       | Total              | 11             |    |             |