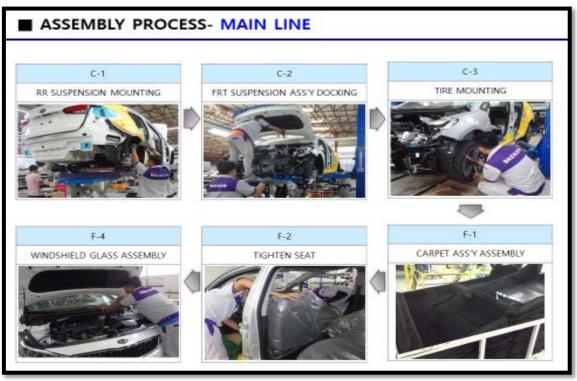

## တပ်ဆင်ခြင်း အဆင့်ဆင့်

တပ်ဆင်ခြင်း လုပ်ငန်း အဆင့်ဆင့်တွင် အဓိကအားဖြင့် အဆင့် ၄ ဆင့်ပါဝင်သော ခရီးသည်တင်ကား၊ SUV, Pick–up, Mini–bus, Truck လုပ်ငန်းစဉ် များကိုအောက်တွင် ဖော်ပြထားပါသည်။

|                             |         |        | 1 6 4 1                                 |                              | 0            |                                                  |          |                    |                |    |             |
|-----------------------------|---------|--------|-----------------------------------------|------------------------------|--------------|--------------------------------------------------|----------|--------------------|----------------|----|-------------|
| Inspectio                   | n       | Su     | b Assembly Line                         | <u> </u>                     | ► As         | ssembly Line                                     |          | ► Test Lir         | ne             |    |             |
| Line Title                  | Process |        | Line Title                              | Process                      | Lin          | e Title                                          | Process  | ·                  |                |    |             |
| Body<br>Engine/TM           | 5       | Engine | Mission                                 | 12                           | LIII         | Floor Mat                                        | 18       | Line Title         | Proc<br>ess    |    |             |
| Electric<br>Chassis         | 7       | / TM   | Generator<br>Start Motor                |                              |              | Head Lining<br>Center Console<br>Door            |          | Exhaust Test       | 1              |    |             |
| Trim<br>Total               | 28      |        | Compressor Mounting<br>Brkt Aircon Pipe |                              | Trim Line    | Seat Instrument                                  |          | Wheel<br>Alignment | 1              |    |             |
| Sub Body                    | Line    | yLine  |                                         | Front LH<br>Front RH Rear LH | 8            |                                                  | Gear Box |                    | Wheel Angle    | 1  |             |
| Line Title                  | Process | 5001   | Rear RH<br>Back Door                    | Ü                            |              | Front Axle                                       |          | Speed Test         | 1              |    |             |
| Body Side LH/RH  Door FR/RR | 8<br>12 | Head   | Frame                                   |                              |              | Rear Axle Tire<br>Engine Brake Pipe<br>Fuel Tank |          | Brake Test         | 1              |    |             |
| Roof, Trunk Lid             | 10      |        | Seat                                    | Seat                         |              | Head-Rest Sea<br>Cover Driver Seat               | 9        | Chassis            | Shock Absorber | 13 | Weight Test |
| Fender, Bumper              | 12      |        | Passenger Seat Rear<br>Seat             |                              |              | Coil Spring Gear<br>Linkage                      |          | Horn Test          | 1              |    |             |
| Total                       | 42      | Instru | ment Panel                              | 5                            |              |                                                  |          | Headlight          | 1              |    |             |
|                             |         | Cargo  | Front                                   | 5                            | 1            | Front Bumper                                     |          | Test               |                |    |             |
|                             |         | Cal go | Left/Right Rear                         |                              |              | Head Lamp                                        |          | Side Slip          | 1              |    |             |
|                             |         |        | Bumper<br>Truck Lid                     | 2                            | Final Assem- | Grill                                            | 12       | Water Proof        | 1              |    |             |
|                             |         |        | F/R Axle                                | 6                            | bly          | Rear Combi Lamp                                  |          | Test               |                |    |             |
|                             |         | Bra    | ke Booster                              | 2                            |              | Galvanized Steel DVD                             |          | Test Road          | 1              |    |             |
|                             |         |        | Fuel Tank Total                         | 3<br>55                      | -            | Total                                            | 43       | Total              | 11             |    |             |