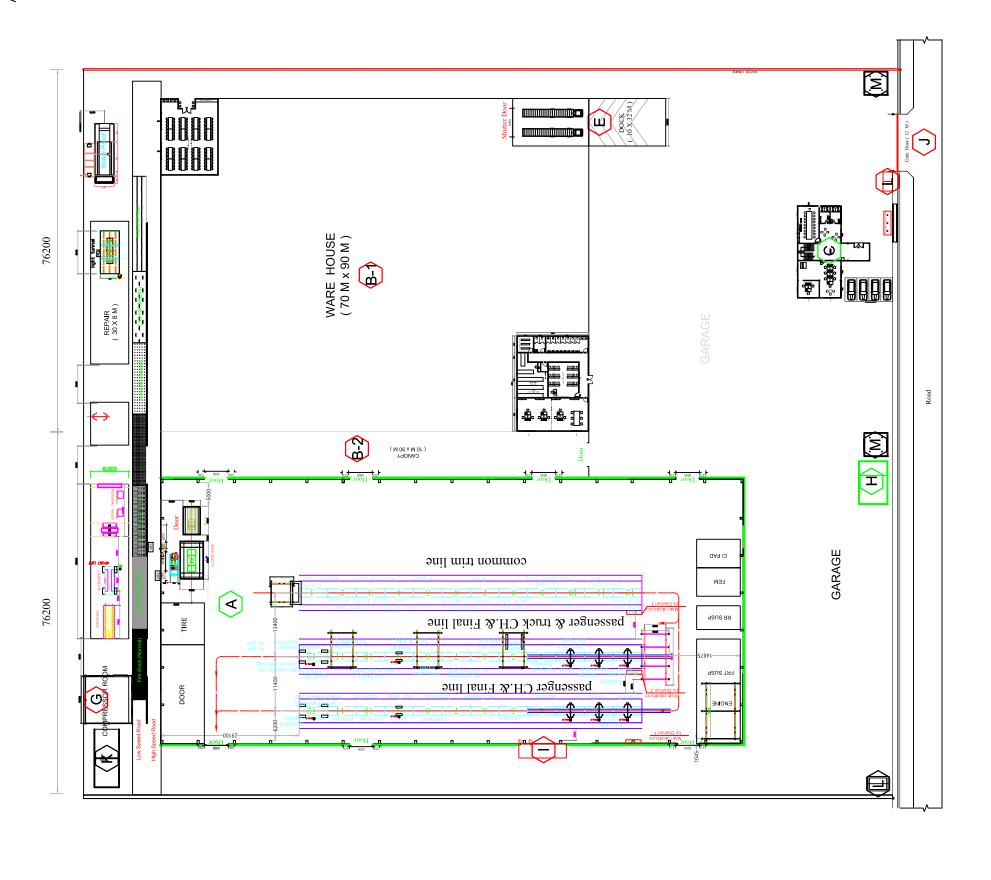

### **List of Figure**

| Figure 1.3-1  | Map of the location of project area                                      | 1-2  |
|---------------|--------------------------------------------------------------------------|------|
| Figure 2.11-1 | EIA scoping process                                                      | 2-18 |
| Figure 2.11-3 | Myanmar National Environmental Conservation organization chart           | 2-19 |
| Figure 3.4-1  | Township Map of Shwe Pyi Thar                                            | 3-4  |
| Figure 3.4-2  | Surrounding Area Condition                                               | 3-6  |
| Figure 3.6-1  | Factory Layouts                                                          | 3-10 |
| Figure 3.6-2  | the office at which the proposed factory to be constructed               | 3-11 |
| Figure 3.6-3  | Existing condition of the project                                        | 3-14 |
| Figure 4.1-1  | Yangon administrative districts                                          | 4-1  |
| Figure 4.1-2  | Topographic map of Yangon                                                | 4-2  |
| Figure 4.1-3  | Earthquake hazard along the Sagaing Fault                                | 4-3  |
| Figure 4.1-4  | Geomorphological map of Yangon                                           | 4-4  |
| Figure 4.1-5  | Soil map of Yangon                                                       | 4-4  |
| Figure 4.2-1  | Max, Min and Average Temperature of Mingalardon (2010-2022)              | 4-7  |
| Figure 4.2-2  | Average Rainfall of Mingalardon (2010-2022)                              | 4-7  |
| Figure 4.2-3  | Average and Max Wind Speed of Mingalardon (2010-2022)                    | 4-8  |
| Figure 4.2-4  | Average Pressure of Mingalardon (2010-2022)                              | 4-8  |
| Figure 4.2-5  | Average Cloud and Humidity of Mingalardon (2010-2022)                    | 4-9  |
| Figure 4.2-6  | Average UV Index of Mingalardon (2010-2022)                              | 4-9  |
| Figure 4.3-1  | Location map of air, noise, vibration, and water and soil quality survey | 4-11 |
| Figure 4.3-2  | Survey activities at air quality station                                 | 4-13 |
| Figure 4.3-3  | Wind speed and direction diagram of Shwe Daehan Motors Co.,Ltd           | 4-14 |
| Figure 4.3-4  | Lutron sound level meter                                                 | 4-16 |
| Figure 4.3-5  | Daily average noise level                                                | 4-17 |
| Figure 4.3-6  | Hourly noise level                                                       | 4-18 |
| Figure 4.3-7  | Rion Vibration Level Meter                                               | 4-19 |
| Figure 4.3-8  | Daily average of vibration level                                         | 4-20 |
| Figure 4.3-9  | Hourly Lveq results of vibration survey                                  | 4-21 |
| Figure 4.3-10 | Groundwater quality survey at GW- 1                                      | 4-23 |
| Figure 4.3-11 | Survey activity of S-1                                                   | 4-25 |
| Figure 4.4-1  | Interview survey with local people                                       | 4-28 |
| Figure 4.4-2  | Location of survey area                                                  | 4-28 |
| Figure 4.4-3  | Sceneries of the survey area                                             | 4-29 |
| Figure 4.4-4  | Habitat map of the survey area                                           | 4-30 |
| Figure 4.4-6  | Image of bird species recorded in project area                           | 4-34 |
| Figure 4.4-7  | Image of mammal species recorded in the project area                     | 4-35 |
| Figure 4.4-8  | Image of Herpetology Species recorded in project area                    | 4-36 |
| Figure 4.4-9  | Burmese Python (Python bivittatus)                                       | 4-36 |
| Figure 4.4-10 | Range map for Burmese python (Python bivittatus)                         | 4-40 |
| Figure 4.4-11 | Image of Butterfly species recorded in project area                      | 4-41 |
| Figure 4.4-12 | Image of dragonfly species recorded in project area                      | 4-42 |