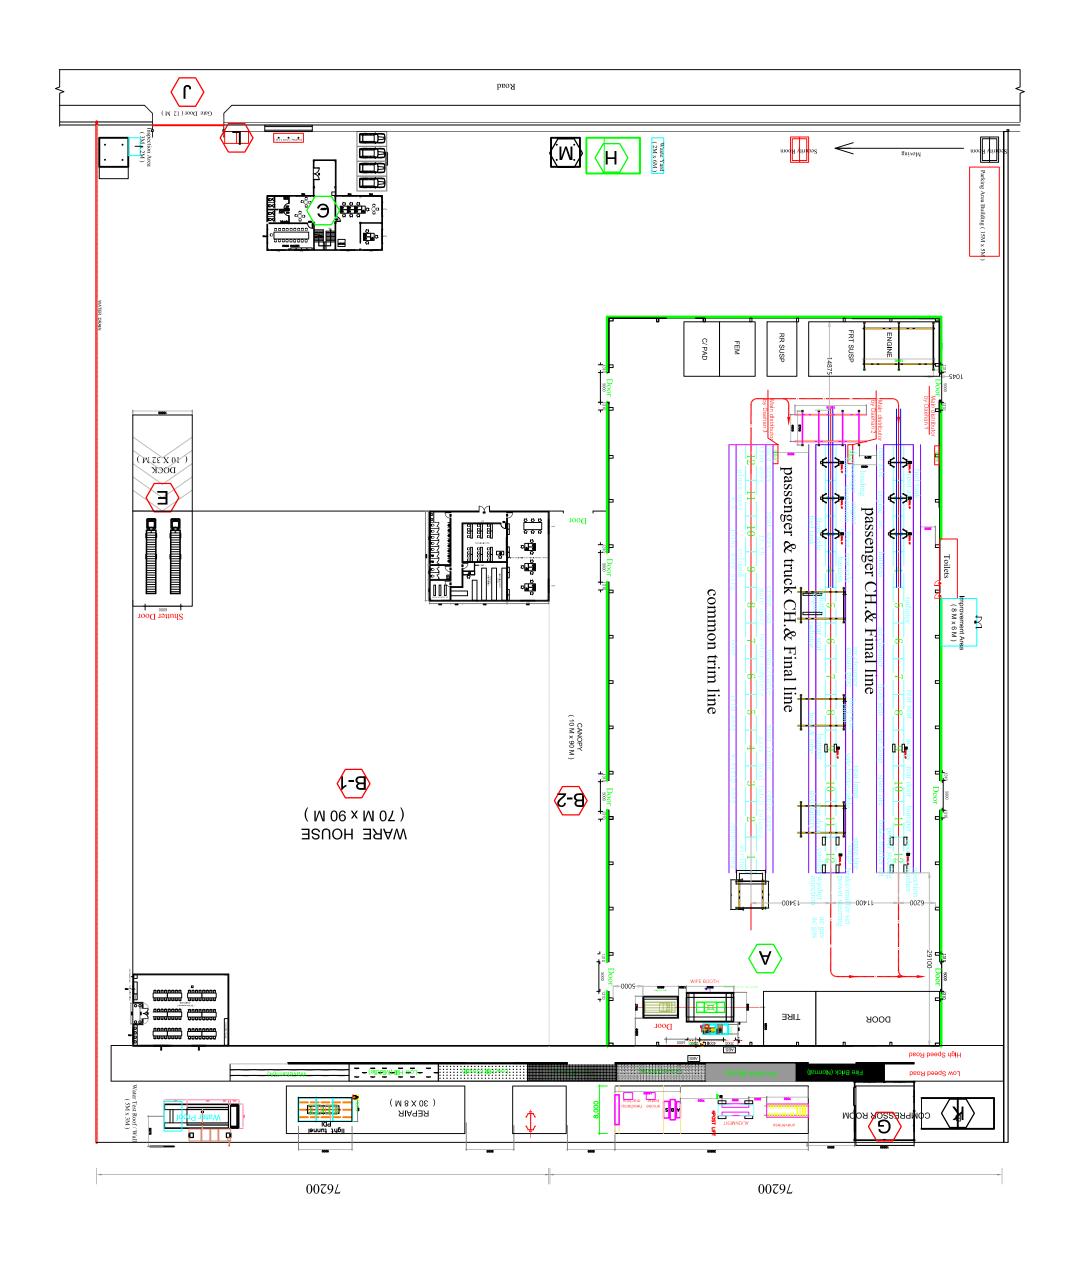

### **List of Figure**

| Figure 1.3-1  | Map of the location of project area                                      | 1-2  |
|---------------|--------------------------------------------------------------------------|------|
| Figure 2.11-1 | EIA scoping process                                                      | 2-18 |
| Figure 2.11-3 | Myanmar National Environmental Conservation organization chart           | 2-19 |
| Figure 3.4-1  | Township Map of Shwe Pyi Thar                                            | 3-4  |
| Figure 3.4-2  | Surrounding Area Condition                                               | 3-6  |
| Figure 3.6-1  | Factory Layouts                                                          | 3-10 |
| Figure 3.6-2  | the office at which the proposed factory to be constructed               | 3-11 |
| Figure 3.6-3  | Existing condition of the project                                        | 3-14 |
| Figure 4.1-1  | Yangon administrative districts                                          | 4-1  |
| Figure 4.1-2  | Topographic map of Yangon                                                | 4-2  |
| Figure 4.1-3  | Earthquake hazard along the Sagaing Fault                                | 4-3  |
| Figure 4.1-4  | Geomorphological map of Yangon                                           | 4-4  |
| Figure 4.1-5  | Soil map of Yangon                                                       | 4-4  |
| Figure 4.2-1  | Max, Min and Average Temperature of Mingalardon (2010-2022)              | 4-7  |
| Figure 4.2-2  | Average Rainfall of Mingalardon (2010-2022)                              | 4-7  |
| Figure 4.2-3  | Average and Max Wind Speed of Mingalardon (2010-2022)                    | 4-8  |
| Figure 4.2-4  | Average Pressure of Mingalardon (2010-2022)                              | 4-8  |
| Figure 4.2-5  | Average Cloud and Humidity of Mingalardon (2010-2022)                    | 4-9  |
| Figure 4.2-6  | Average UV Index of Mingalardon (2010-2022)                              | 4-9  |
| Figure 4.3-1  | Location map of air, noise, vibration, and water and soil quality survey | 4-11 |
| Figure 4.3-2  | Survey activities at air quality station                                 | 4-13 |
| Figure 4.3-3  | Wind speed and direction diagram of Shwe Daehan Motors Co.,Ltd           | 4-14 |
| Figure 4.3-4  | Lutron sound level meter                                                 | 4-16 |
| Figure 4.3-5  | Daily average noise level                                                | 4-17 |
| Figure 4.3-6  | Hourly noise level                                                       | 4-18 |
| Figure 4.3-7  | Rion Vibration Level Meter                                               | 4-19 |
| Figure 4.3-8  | Daily average of vibration level                                         | 4-20 |
| Figure 4.3-9  | Hourly Lveq results of vibration survey                                  | 4-21 |
| Figure 4.3-10 | Groundwater quality survey at GW- 1                                      | 4-23 |
| Figure 4.3-11 | Survey activity of S-1                                                   | 4-25 |
| Figure 4.4-1  | Interview survey with local people                                       | 4-28 |
| Figure 4.4-2  | Location of survey area                                                  | 4-28 |
| Figure 4.4-3  | Sceneries of the survey area                                             | 4-29 |
| Figure 4.4-4  | Habitat map of the survey area                                           | 4-30 |
| Figure 4.4-6  | Image of bird species recorded in project area                           | 4-34 |
| Figure 4.4-7  | Image of mammal species recorded in the project area                     | 4-35 |
| Figure 4.4-8  | Image of Herpetology Species recorded in project area                    | 4-36 |
| Figure 4.4-9  | Burmese Python (Python bivittatus)                                       | 4-36 |
| Figure 4.4-10 | Range map for Burmese python (Python bivittatus)                         | 4-40 |
| Figure 4.4-11 | Image of Butterfly species recorded in project area                      | 4-41 |
| Figure 4.4-12 | Image of dragonfly species recorded in project area                      | 4-42 |