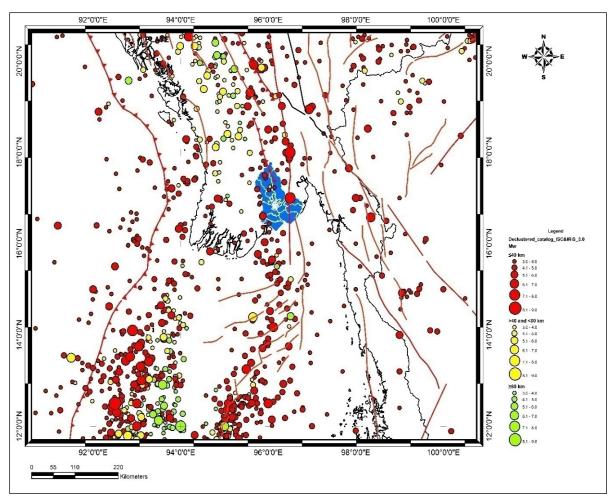

dings and some casualties in and around Yangon Region can be recognized in the past records, e.g. the magnitude 7.3, earthquake that struck on May 5, 1930 and December 3, 1930 earthquake with the same magnitude. The former earthquake, well-known Bago earthquake, caused 50 deaths and great damages in Yangon while 500 casualties were resulted in Bago. The other significant earthquakes are Yangon earthquakes of September 10, 1927 and December 17, 1927. These events also resulted in a certain amount of damage in Yangon. All of these events and their consequences, and the rapid growth of population and various sorts of structures alarm to conduct the seismic hazard analysis for this region and the seismic hazard assessment was therefore performed applying the probabilistic way (Figure 4.6-1).



Note: Blue colour shows the Yangon Region.

Figure 4.6-1: The Seismicity of Myanmar (Data Source – ISC earthquake catalog, 2009)

The seismic hazard maps (peak ground acceleration (PGA) at the periods of 0.2s and 1.0s in rock condition) for Yangon Region are depicted in Figure 4.6-2 and Figure 4.6-3. The PGA map predictable in 10% probability of exceedance in 50 years is illustrated in Figure 4.6-2. In this recurrence interval, the maximum seismic hazard zone comprises the eastern portion of Yangon Region with value of > 0.5g, while the minimum hazard areas are in western portion and the eastern margin with the value of < 0.2 g.

The probabilistic seismic hazard map of PGA for 2% probability of exceedance in 50 years is shown in Figure 4.6-2. The maximum PGA is > 0.9g which also comprise