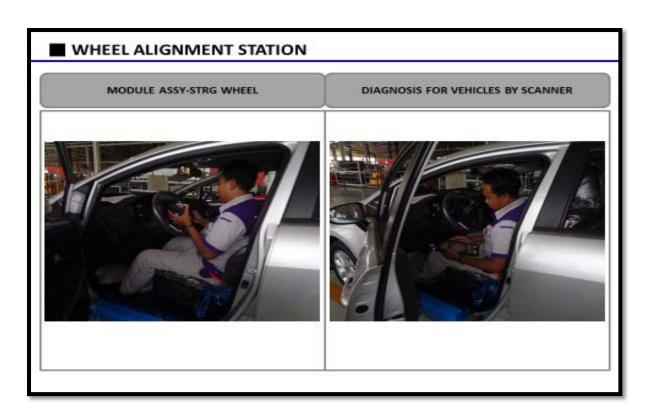

## တပ်ဆင်ခြင်း အဆင့်ဆင့်

တပ်ဆင်ခြင်း လုပ်ငန်း အဆင့်ဆင့်တွင် အဓိကအားဖြင့် အဆင့် ၄ ဆင့်ပါဝင်သော ခရီးသည်တင်ကား၊ SUV, Pick–up, Mini–bus, Truck လုပ်ငန်းစဉ် များကိုအောက်တွင် ဖော်ပြထားပါသည်။

|                             |         |        | 1 6 4 1                                 |                              | 0            |                                                  |          |                    |                |    |             |
|-----------------------------|---------|--------|-----------------------------------------|------------------------------|--------------|--------------------------------------------------|----------|--------------------|----------------|----|-------------|
| Inspectio                   | n       | Su     | b Assembly Line                         | <u> </u>                     | ► As         | ssembly Line                                     |          | ► Test Lir         | ne             |    |             |
| Line Title                  | Process |        | Line Title                              | Process                      | Lin          | e Title                                          | Process  | ·                  |                |    |             |
| Body<br>Engine/TM           | 5       | Engine | Mission                                 | 12                           | LIII         | Floor Mat                                        | 18       | Line Title         | Proc<br>ess    |    |             |
| Electric<br>Chassis         | 7       | / TM   | Generator<br>Start Motor                |                              |              | Head Lining<br>Center Console<br>Door            |          | Exhaust Test       | 1              |    |             |
| Trim<br>Total               | 28      |        | Compressor Mounting<br>Brkt Aircon Pipe |                              | Trim Line    | Seat Instrument                                  |          | Wheel<br>Alignment | 1              |    |             |
| Sub Body                    | Line    | yLine  |                                         | Front LH<br>Front RH Rear LH | 8            |                                                  | Gear Box |                    | Wheel Angle    | 1  |             |
| Line Title                  | Process | 5001   | Rear RH<br>Back Door                    | Ü                            |              | Front Axle                                       |          | Speed Test         | 1              |    |             |
| Body Side LH/RH  Door FR/RR | 8<br>12 | Head   | Frame                                   |                              |              | Rear Axle Tire<br>Engine Brake Pipe<br>Fuel Tank |          | Brake Test         | 1              |    |             |
| Roof, Trunk Lid             | 10      |        | Seat                                    | Seat                         |              | Head-Rest Sea<br>Cover Driver Seat               | 9        | Chassis            | Shock Absorber | 13 | Weight Test |
| Fender, Bumper              | 12      |        | Passenger Seat Rear<br>Seat             |                              |              | Coil Spring Gear<br>Linkage                      |          | Horn Test          | 1              |    |             |
| Total                       | 42      | Instru | ment Panel                              | 5                            |              |                                                  |          | Headlight          | 1              |    |             |
|                             |         | Cargo  | Front                                   | 5                            | 1            | Front Bumper                                     |          | Test               |                |    |             |
|                             |         | Cal go | Left/Right Rear                         |                              |              | Head Lamp                                        |          | Side Slip          | 1              |    |             |
|                             |         |        | Bumper<br>Truck Lid                     | 2                            | Final Assem- | Grill                                            | 12       | Water Proof        | 1              |    |             |
|                             |         |        | F/R Axle                                | 6                            | bly          | Rear Combi Lamp                                  |          | Test               |                |    |             |
|                             |         | Bra    | ke Booster                              | 2                            |              | Galvanized Steel DVD                             |          | Test Road          | 1              |    |             |
|                             |         |        | Fuel Tank Total                         | 3<br>55                      | -            | Total                                            | 43       | Total              | 11             |    |             |