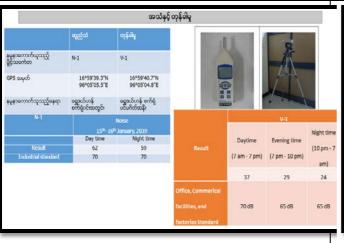

## ဆူညံသံတိုင်းတာမူရလဒ်

ဖယား ၄–၂ ဆူညံသံ တိုင်းတာမူရလဒ**်** 

| N-1                    | Noise<br>15 <sup>th</sup> –16 <sup>th</sup> January, 2019 |            |  |  |
|------------------------|-----------------------------------------------------------|------------|--|--|
|                        | Day time                                                  | Night time |  |  |
| Result                 | 62                                                        | 59         |  |  |
| Environmental standard | 70                                                        | 70         |  |  |

Remark: Shaded area is lower than the standard.

## ့တုန်ခါမှု တိုင်းတာခြင်းရလဒ်

၂၄ နာရီအတွက် အမှတ်တစ်ခု၏ ပျမ်းမျှတုန်ခါမှုအဆင့်ရလဒ်များကို ဧယား ၄–၃ တွင် ဖော်ပြထားသည်။ ဧယား ၄–၃ တုန်ခါမှု တိုင်းတာခြင်းရလဒ်

|                                                       | V-1                      |                             |                              |  |  |  |
|-------------------------------------------------------|--------------------------|-----------------------------|------------------------------|--|--|--|
| Result                                                | Daytime<br>(7 am - 7 pm) | Evening time (7 pm - 10 pm) | Night time<br>(10 pm - 7 am) |  |  |  |
|                                                       | 37                       | 29                          | 24                           |  |  |  |
| Office, Commerical facilities, and factories Standard | 70 dB                    | 65 dB                       | 65 dB                        |  |  |  |