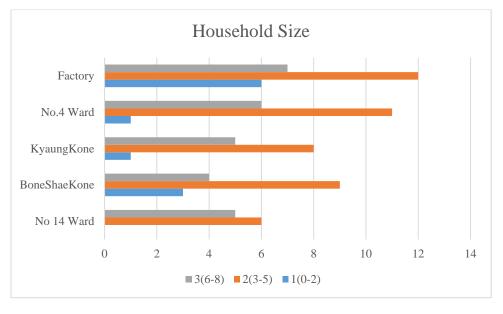

years and the oldest age is about 65 years old. According to the collected data, it can be clearly seen that most of the respondents are within the working age with full experiences and skills at both R-1, R-2, R-3, R4 and R5. The largest number of respondents is between 20-34 years by 36%. The second largest number of respondents according to the data is 50-64 years 27% and 24% and 13% of the other two age group respectively.



Figure 4.5-2 Distribution of respondents age

# Household size

Total household numbers at respective study area were collected by classifying three groups;1) 0-2 persons; 2) 3-5 persons;3) 6-8 persons. It was observed that total of 11 household fall into no.1 group out of 84 respondents, 46 household fall into no.2 and 37 household on no.3 groups respectively.



Figure 4.5-3 Distribution of Household Size

#### 4.5.5 Economic Profile

#### **Income Sources**

The main sources of livelihood of respondents are formal employments with the government and industries, selling goods. The distribution income sources are fairly by various sectors as shown in figure 4.4.-4. Among various sectors, working at the nearby factories stands at the largest income source for the respondents by 33% because of the industrial zone followed by shopkeeper with 16%. Nearly about 10% of respondents are working administrator and few percent of the respondent are Taxi driver. Out of all, 10% of the respondents are dependents.



Figure 4.5-6 Distribution of Income Sources

#### **Daily Income**

Daily income of respondents had been grouped into four categories based on th