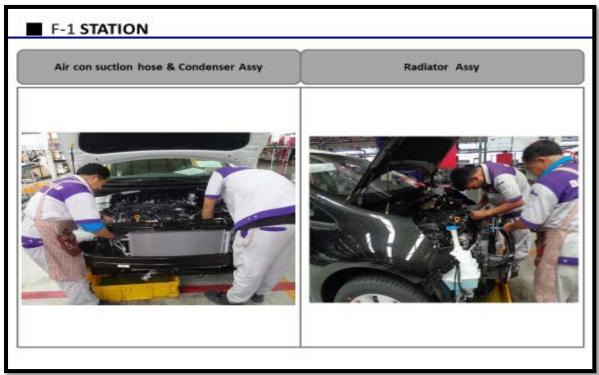

## တပ်ဆင်ခြင်း အဆင့်ဆင့်

တပ်ဆင်ခြင်း လုပ်ငန်း အဆင့်ဆင့်တွင် အဓိကအားဖြင့် အဆင့် ၄ ဆင့်ပါဝင်သော ခရီးသည်တင်ကား၊ SUV, Pick–up, Mini–bus, Truck လုပ်ငန်းစဉ် များကိုအောက်တွင် ဖော်ပြထားပါသည်။

|                             |         |        | 1 6 4 1                                 |                              | 0            |                                                  |          |                    |                |    |             |
|-----------------------------|---------|--------|-----------------------------------------|------------------------------|--------------|--------------------------------------------------|----------|--------------------|----------------|----|-------------|
| Inspectio                   | n       | Su     | b Assembly Line                         | <u> </u>                     | ► As         | ssembly Line                                     |          | ► Test Lir         | ne             |    |             |
| Line Title                  | Process |        | Line Title                              | Process                      | Lin          | e Title                                          | Process  | ·                  |                |    |             |
| Body<br>Engine/TM           | 5       | Engine | Mission                                 | 12                           | LIII         | Floor Mat                                        | 18       | Line Title         | Proc<br>ess    |    |             |
| Electric<br>Chassis         | 7       | / TM   | Generator<br>Start Motor                |                              |              | Head Lining<br>Center Console<br>Door            |          | Exhaust Test       | 1              |    |             |
| Trim<br>Total               | 28      |        | Compressor Mounting<br>Brkt Aircon Pipe |                              | Trim Line    | Seat Instrument                                  |          | Wheel<br>Alignment | 1              |    |             |
| Sub Body                    | Line    | yLine  |                                         | Front LH<br>Front RH Rear LH | 8            |                                                  | Gear Box |                    | Wheel Angle    | 1  |             |
| Line Title                  | Process | 5001   | Rear RH<br>Back Door                    | Ü                            |              | Front Axle                                       |          | Speed Test         | 1              |    |             |
| Body Side LH/RH  Door FR/RR | 8<br>12 | Head   | Frame                                   |                              |              | Rear Axle Tire<br>Engine Brake Pipe<br>Fuel Tank |          | Brake Test         | 1              |    |             |
| Roof, Trunk Lid             | 10      |        | Seat                                    | Seat                         |              | Head-Rest Sea<br>Cover Driver Seat               | 9        | Chassis            | Shock Absorber | 13 | Weight Test |
| Fender, Bumper              | 12      |        | Passenger Seat Rear<br>Seat             |                              |              | Coil Spring Gear<br>Linkage                      |          | Horn Test          | 1              |    |             |
| Total                       | 42      | Instru | ment Panel                              | 5                            |              |                                                  |          | Headlight          | 1              |    |             |
|                             |         | Cargo  | Front                                   | 5                            | 1            | Front Bumper                                     |          | Test               |                |    |             |
|                             |         | Cal go | Left/Right Rear                         |                              |              | Head Lamp                                        |          | Side Slip          | 1              |    |             |
|                             |         |        | Bumper<br>Truck Lid                     | 2                            | Final Assem- | Grill                                            | 12       | Water Proof        | 1              |    |             |
|                             |         |        | F/R Axle                                | 6                            | bly          | Rear Combi Lamp                                  |          | Test               |                |    |             |
|                             |         | Bra    | ke Booster                              | 2                            |              | Galvanized Steel DVD                             |          | Test Road          | 1              |    |             |
|                             |         |        | Fuel Tank Total                         | 3<br>55                      | -            | Total                                            | 43       | Total              | 11             |    |             |