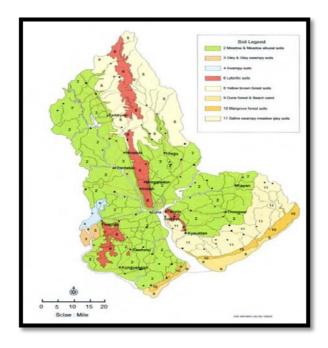

and the Pathein

rivers enter the Ayeyarwaddy at the delta.



Figure 4.1-4 Geomorphological map of Yangon

(Source: Remote Sensing Department, Mandalay Technological University, Myanmar)

The rivers transfer and deposit sediments, and form soils which can be classified and described below. Figure 4.1.3-2 presents the soil distribution in Yangon. There are several soil types in Yangon Region, as show in the Figure 4.1.3-2 (1) meadow soils and meadow alluvial soils, (2) Clay and clay swampy soils, (3) Swampy soils, (4) lateritic soils, (5) Yellow brown forest soils, (6) Dune forest and beach sand, (7) Mangrove forest soils, (8) Saline swampy meadow and gray soils. Of them, mostly found soil types in the Project area are (1) meadow soils and meadow alluvial soils, and (2) lateritic soils.



Figure 4.1-5 Soil map of Yangon (Source: Remote Sensing Department, Mandalay Technological University, Myanmar)

#### 4.2 Climate

Myanmar can generally be described as hilly and mountainous because most parts of the country are situated on high lands. Myanmar is drained by many river systems and most are flowing from the north to the south. The main rivers are Ayeyarwaddy, Thanlwin, Chindwin and Sittaung. Myanmar typically features a tropical monsoon climate. The climate in some parts of the country, however, is locally modified by topography. In most parts of Myanmar, there are three well defined seasons: the rainy season (mid-May to October), the cold season (November to January) and the hot season (February to mid-May). Nonetheless, the rainfall patterns and temperature distributions