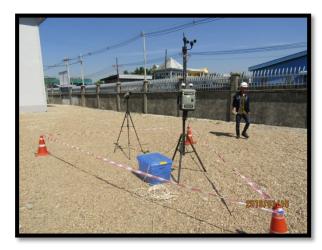

### ပတ်ဝန်းကျင် အကြောင်းအရာဖော်ပြချက်

ပတ်ဝန်းကျင်ဆိုင်ရာ သက်ရောက်မူ အကဲဖြတ်ရန်အတွက် Shwe Daehan Motors Co.,ltd ၏ရုပ်ပိုင်းဆိုင်ရာ အခြေခံလေ့လာမူအား အား Resource and Environment Myanmar Co., ltd မှ ၁၅ နှင့် ၁၆ ဇန်နဝါရီလ ၂၀၁၉ တွင်လေ့လာခဲ့ပါသည်။ စီမံကိန်းသည် နံပါတ် ၆၉ နှင့် ၇၀၊ မဟူရာလမ်း၊ မြေတိုင်းရပ်ကွက် (သာဓုကန်စက်မူဇုန်)၊ ရွေပြည်သာမြို့နယ်တွင်တည်ရှိပါသည်။ အခြေလေ့လာမူ အနေဖြင့် လေအရည်အသွေး၊ အသံဆူညံမူ နှင့် တုန်ခါမူ၊ မြေအောက်ရေအရည်အသွေး၊ မြေနမူနာများ အားလေ့လာခဲ့ပါသည်။ အကျဉ်းချူပ် ရုပ်ပိုင်းဆိုင်ရာ လေ့လာမူ မှာအောက်ပါအတိုင်းဖြစ်ပါသည်။

### ဖယား (၄−၁) အကျဉ်းချုပ် ရုပ်ပိုင်းဆိုင်ရာလေ့လာမှု

| 1            | /                                                                                                                                |
|--------------|----------------------------------------------------------------------------------------------------------------------------------|
| Parameter    | 1) Nitrogen dioxide, 2) CO, 3) particulate Matter PM10, 4) Particulate                                                           |
|              | Matter PM 2.5, 5) Sulphur Dioxide, 6) Relative Humidity, 7)                                                                      |
|              | Temperature, 8) Wind Speed, and 9) Wind Direction                                                                                |
| ကာလ          | ၂၄ နာရီတစ္ၾကိမ္တိုင္းတာမူ                                                                                                        |
| နေရာ         | Shwe Daehan Motors Co.,Ltd စက္ရုံအတင္မြႈ, သာဓုကန္ စက္မမူဇုန္                                                                     |
| တိုင်းတာသည့် | Haz Scanner EPAS                                                                                                                 |
| Parameter    | LAeq (A-weighted loudness equivalent)                                                                                            |
| ကာလ          | ၂၄ နာရီတစ္ၾကိမ္တိုင္းတာမူ                                                                                                        |
| နေရာ         | Shwe Daehan Motors Co.,Ltd စက္ရုံအတင္မြႈ, သာဓုကန္ စက္မမူဇုန                                                                      |
| တိုင်းတာသည့် | Sound Level Meter                                                                                                                |
| Parameter    | Vibration (Lveq)                                                                                                                 |
| ကာလ          | တစ္နေရာတြွ တစ္ၾကိမ္တတိုင္းတာမူ                                                                                                   |
| နေရာ         | Shwe Daehan Motors Co.,Ltd စက္ရုံအတင္မြႈ, သာဓုကန္ စက္မူဇုန                                                                       |
| တိုင်းတာသည့် | Rion Vibration meter                                                                                                             |
| Parameter    | 1) Water temperature, 2) Air temperature, 3) pH, 4) Electrical                                                                   |
|              | Conductivity, and 5) Dissolved Oxygen, 6) Oxidation reduction potential,                                                         |
|              | 7) Total dissolved solid, 8) Salinity                                                                                            |
| ကာလ          | တစ္ေနရာတင္မြ တစ္ၾကိမ္တတိုင္းတာမူ                                                                                                 |
| နေရာ         | Shwe Daehan Motors Co.,Ltd စက္ရုံအတင္မြႈ, သာဓုကန္ စက္မူဇုန                                                                       |
| တိုင်းတာသည့် | Hanna, Smartroll (multiparameter probe) and Hanna single probe                                                                   |
| Parameter    | 1) pH, 2) Arsenic, 3) Mercury, 4) Copper, 5) Lead, 6) Zinc, 7)                                                                   |
|              | Chromium, 8) Selenium, 9) Boron, 10) Fluoride, 11) Cadmium                                                                       |
| ကာလ          | တစ္ေနရာတင္မြဲ တစ္ၾကိမ္တတိုင္းတာမူ                                                                                                |
| နေရာ         | Shwe Daehan Motors Co.,Ltd စက္ရရုံအတင္မြႈ, သာဓုကန္ စက္မမူဇုန                                                                     |
|              | ကာလ<br>နေရာ<br>တိုင်းတာသည့်<br>Parameter<br>ကာလ<br>နေရာ<br>တိုင်းတာသည့်<br>Parameter<br>ကာလ<br>နေရာ<br>တိုင်းတာသည့်<br>Parameter |

ပုံ ၄–၁ လေ၊ အသံဆူညံမှု၊ တုန်ခါမှု၊ ရေ နှင့်မြေ အရည်အသွေးတိုင်းတာမှုုပြမြေပုံ