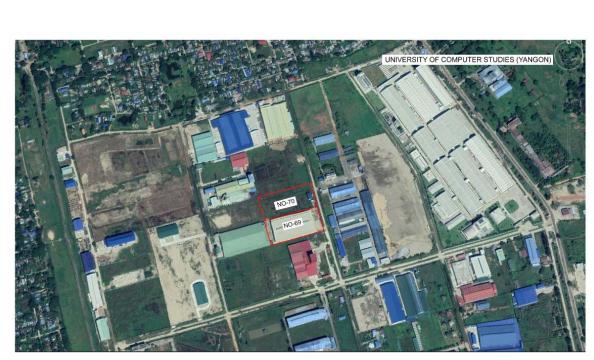

## စီမံကိန်း တည်နေရာ နှင့် အနီးအနားဝန်းကျင်

အဆိုပြုစီ်မံကိန်းသည် ရွှေပြည်သာမြို့နယ်တွင် တည်ရှိပါသည်။ ရွှေပြည်သာ မြို့နယ်သည် ရန်ကုန်မြို့ အနောက်မြောက်ဘက်တွင် တည်ရှိသည်။ မြို့နယ်တွင် (၅) ရပ်ကွက် နှင့် ကျေးရွာ (၅) ခုရှိပြီး မြောက်ဘက်တွင် ထန်းတပင်မြို့နယ်၊ အရှေ့ဘက်တွင် မင်္ဂလာဒုံမြို့နယ်၊ အနောက်ဘက်တွင် ရန်ကုန်မြစ်၊ နှင့် တောင်ဘက်တွင် အင်းစိန်မြို့နယ်တို့နှင့် ထိစပ်လျက်ရှိသည်။ ရွှေပြည်မြို့နယ် နှင့် လှိုင်သာယာမြို့နယ်အား လှိုင်မြစ်ကခြားထားသည်။ ဗိုလ်ချူပ်အောင်ဆန်းလမ်း၊ ရန်ကုန်မြို့ပတ်ရထားသည် မြို့နယ်အား ဖြတ်သန်းစီးဆင်းသည်။ ဘုရင်နောင်လမ်း နှင့် အမှတ် (၃)