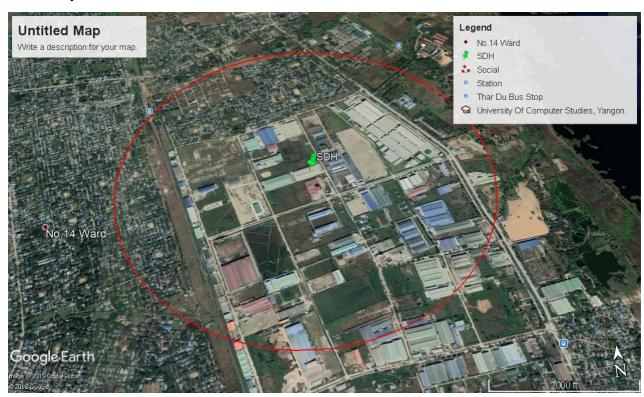

## စီမံကိန်း တည်နေရာ နှင့် အနီးအနားဝန်းကျင်

အဆိုပြုစီ်မံကိန်းသည် ရွှေပြည်သာမြို့နယ်တွင် တည်ရှိပါသည်။ ရွှေပြည်သာ မြို့နယ်သည် ရန်ကုန်မြို့ အနောက်မြောက်ဘက်တွင် တည်ရှိသည်။ မြို့နယ်တွင် (၅) ရပ်ကွက် နှင့် ကျေးရွာ (၅) ခုရှိပြီး မြောက်ဘက်တွင် ထန်းတပင်မြို့နယ်၊ အရှေ့ဘက်တွင် မင်္ဂလာဒုံမြို့နယ်၊ အနောက်ဘက်တွင် ရန်ကုန်မြစ်၊ နှင့် တောင်ဘက်တွင် အင်းစိန်မြို့နယ်တို့နှင့် ထိစပ်လျက်ရှိသည်။ ရွှေပြည်မြို့နယ် နှင့် လှိုင်သာယာမြို့နယ်အား လှိုင်မြစ်ကခြားထားသည်။ ဗိုလ်ချူပ်အောင်ဆန်းလမ်း၊ ရန်ကုန်မြို့ပတ်ရထားသည် မြို့နယ်အား ဖြတ်သန်းစီးဆင်းသည်။ ဘုရင်နောင်လမ်း နှင့် အမှတ် (၃)

### ပတ်ဝန်းကျင် အကြောင်းအရာဖော်ပြချက်

ပတ်ဝန်းကျင်ဆိုင်ရာ သက်ရောက်မူ အကဲဖြတ်ရန်အတွက် Shwe Daehan Motors Co.,ltd ၏ရုပ်ပိုင်းဆိုင်ရာ အခြေခံလေ့လာမူအား အား Resource and Environment Myanmar Co., ltd မှ ၁၅ နှင့် ၁၆ ဇန်နဝါရီလ ၂၀၁၉ တွင်လေ့လာခဲ့ပါသည်။ စီမံကိန်းသည် နံပါတ် ၆၉ နှင့် ၇၀၊ မဟူရာလမ်း၊ မြေတိုင်းရပ်ကွက် (သာဓုကန်စက်မူဇုန်)၊ ရွေပြည်သာမြို့နယ်တွင်တည်ရှိပါသည်။ အခြေလေ့လာမူ အနေဖြင့် လေအရည်အသွေး၊ အသံဆူညံမူ နှင့် တုန်ခါမူ၊ မြေအောက်ရေအရည်အသွေး၊ မြေနမူနာများ အားလေ့လာခဲ့ပါသည်။ အကျဉ်းချူပ် ရုပ်ပိုင်းဆိုင်ရာ လေ့လာမူ မှာအောက်ပါအတိုင်းဖြစ်ပါသည်။