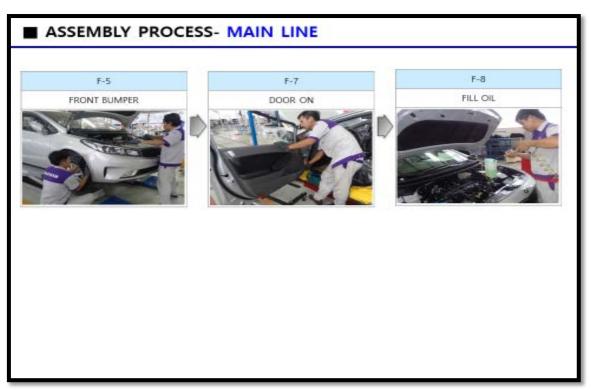

## တပ်ဆင်ခြင်း အဆင့်ဆင့်

တပ်ဆင်ခြင်း လုပ်ငန်း အဆင့်ဆင့်တွင် အဓိကအားဖြင့် အဆင့် ၄ ဆင့်ပါဝင်သော ခရီးသည်တင်ကား၊ SUV, Pick–up, Mini–bus, Truck လုပ်ငန်းစဉ် များကိုအောက်တွင် ဖော်ပြထားပါသည်။

|                             |         |        | 1 6 4 1                                 |                              | 0            |                                                  |          |                    |                |    |             |
|-----------------------------|---------|--------|-----------------------------------------|------------------------------|--------------|--------------------------------------------------|----------|--------------------|----------------|----|-------------|
| Inspectio                   | n       | Su     | b Assembly Line                         | <u> </u>                     | ► As         | ssembly Line                                     |          | ► Test Lir         | ne             |    |             |
| Line Title                  | Process |        | Line Title                              | Process                      | Lin          | e Title                                          | Process  | ·                  |                |    |             |
| Body<br>Engine/TM           | 5       | Engine | Mission                                 | 12                           | LIII         | Floor Mat                                        | 18       | Line Title         | Proc<br>ess    |    |             |
| Electric<br>Chassis         | 7       | / TM   | Generator<br>Start Motor                |                              |              | Head Lining<br>Center Console<br>Door            |          | Exhaust Test       | 1              |    |             |
| Trim<br>Total               | 28      |        | Compressor Mounting<br>Brkt Aircon Pipe |                              | Trim Line    | Seat Instrument                                  |          | Wheel<br>Alignment | 1              |    |             |
| Sub Body                    | Line    | yLine  |                                         | Front LH<br>Front RH Rear LH | 8            |                                                  | Gear Box |                    | Wheel Angle    | 1  |             |
| Line Title                  | Process | 5001   | Rear RH<br>Back Door                    | Ü                            |              | Front Axle                                       |          | Speed Test         | 1              |    |             |
| Body Side LH/RH  Door FR/RR | 8<br>12 | Head   | Frame                                   |                              |              | Rear Axle Tire<br>Engine Brake Pipe<br>Fuel Tank |          | Brake Test         | 1              |    |             |
| Roof, Trunk Lid             | 10      |        | Seat                                    | Seat                         |              | Head-Rest Sea<br>Cover Driver Seat               | 9        | Chassis            | Shock Absorber | 13 | Weight Test |
| Fender, Bumper              | 12      |        | Passenger Seat Rear<br>Seat             |                              |              | Coil Spring Gear<br>Linkage                      |          | Horn Test          | 1              |    |             |
| Total                       | 42      | Instru | ment Panel                              | 5                            |              |                                                  |          | Headlight          | 1              |    |             |
|                             |         | Cargo  | Front                                   | 5                            | 1            | Front Bumper                                     |          | Test               |                |    |             |
|                             |         | Cal go | Left/Right Rear                         |                              |              | Head Lamp                                        |          | Side Slip          | 1              |    |             |
|                             |         |        | Bumper<br>Truck Lid                     | 2                            | Final Assem- | Grill                                            | 12       | Water Proof        | 1              |    |             |
|                             |         |        | F/R Axle                                | 6                            | bly          | Rear Combi Lamp                                  |          | Test               |                |    |             |
|                             |         | Bra    | ke Booster                              | 2                            |              | Galvanized Steel DVD                             |          | Test Road          | 1              |    |             |
|                             |         |        | Fuel Tank Total                         | 3<br>55                      | -            | Total                                            | 43       | Total              | 11             |    |             |