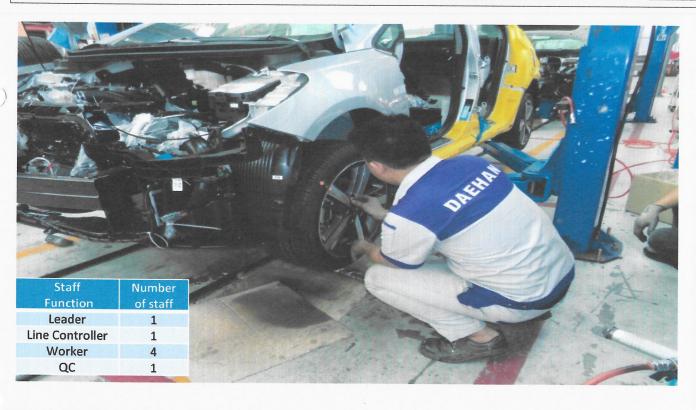

## တပ်ဆင်ခြင်း အဆင့်ဆင့်

တပ်ဆင်ခြင်း လုပ်ငန်း အဆင့်ဆင့်တွင် အဓိကအားဖြင့် အဆင့် ၄ ဆင့်ပါဝင်သော ခရီးသည်တင်ကား၊ SUV, Pick–up, Mini–bus, Truck လုပ်ငန်းစဉ် များကိုအောက်တွင် ဖော်ပြထားပါသည်။

|                             |         |        | 1 6 4 1                                 |                              | 0            |                                                  |          |                    |                |    |             |
|-----------------------------|---------|--------|-----------------------------------------|------------------------------|--------------|--------------------------------------------------|----------|--------------------|----------------|----|-------------|
| Inspectio                   | n       | Su     | b Assembly Line                         | <u> </u>                     | ► As         | ssembly Line                                     |          | ► Test Lir         | ne             |    |             |
| Line Title                  | Process |        | Line Title                              | Process                      | Lin          | e Title                                          | Process  | ·                  |                |    |             |
| Body<br>Engine/TM           | 5       | Engine | Mission                                 | 12                           | LIII         | Floor Mat                                        | 18       | Line Title         | Proc<br>ess    |    |             |
| Electric<br>Chassis         | 7       | / TM   | Generator<br>Start Motor                |                              |              | Head Lining<br>Center Console<br>Door            |          | Exhaust Test       | 1              |    |             |
| Trim<br>Total               | 28      |        | Compressor Mounting<br>Brkt Aircon Pipe |                              | Trim Line    | Seat Instrument                                  |          | Wheel<br>Alignment | 1              |    |             |
| Sub Body                    | Line    | yLine  |                                         | Front LH<br>Front RH Rear LH | 8            |                                                  | Gear Box |                    | Wheel Angle    | 1  |             |
| Line Title                  | Process | 5001   | Rear RH<br>Back Door                    | Ü                            |              | Front Axle                                       |          | Speed Test         | 1              |    |             |
| Body Side LH/RH  Door FR/RR | 8<br>12 | Head   | Frame                                   |                              |              | Rear Axle Tire<br>Engine Brake Pipe<br>Fuel Tank |          | Brake Test         | 1              |    |             |
| Roof, Trunk Lid             | 10      |        | Seat                                    | Seat                         |              | Head-Rest Sea<br>Cover Driver Seat               | 9        | Chassis            | Shock Absorber | 13 | Weight Test |
| Fender, Bumper              | 12      |        | Passenger Seat Rear<br>Seat             |                              |              | Coil Spring Gear<br>Linkage                      |          | Horn Test          | 1              |    |             |
| Total                       | 42      | Instru | ment Panel                              | 5                            |              |                                                  |          | Headlight          | 1              |    |             |
|                             |         | Cargo  | Front                                   | 5                            | 1            | Front Bumper                                     |          | Test               |                |    |             |
|                             |         | Cal go | Left/Right Rear                         |                              |              | Head Lamp                                        |          | Side Slip          | 1              |    |             |
|                             |         |        | Bumper<br>Truck Lid                     | 2                            | Final Assem- | Grill                                            | 12       | Water Proof        | 1              |    |             |
|                             |         |        | F/R Axle                                | 6                            | bly          | Rear Combi Lamp                                  |          | Test               |                |    |             |
|                             |         | Bra    | ke Booster                              | 2                            |              | Galvanized Steel DVD                             |          | Test Road          | 1              |    |             |
|                             |         |        | Fuel Tank Total                         | 3<br>55                      | -            | Total                                            | 43       | Total              | 11             |    |             |