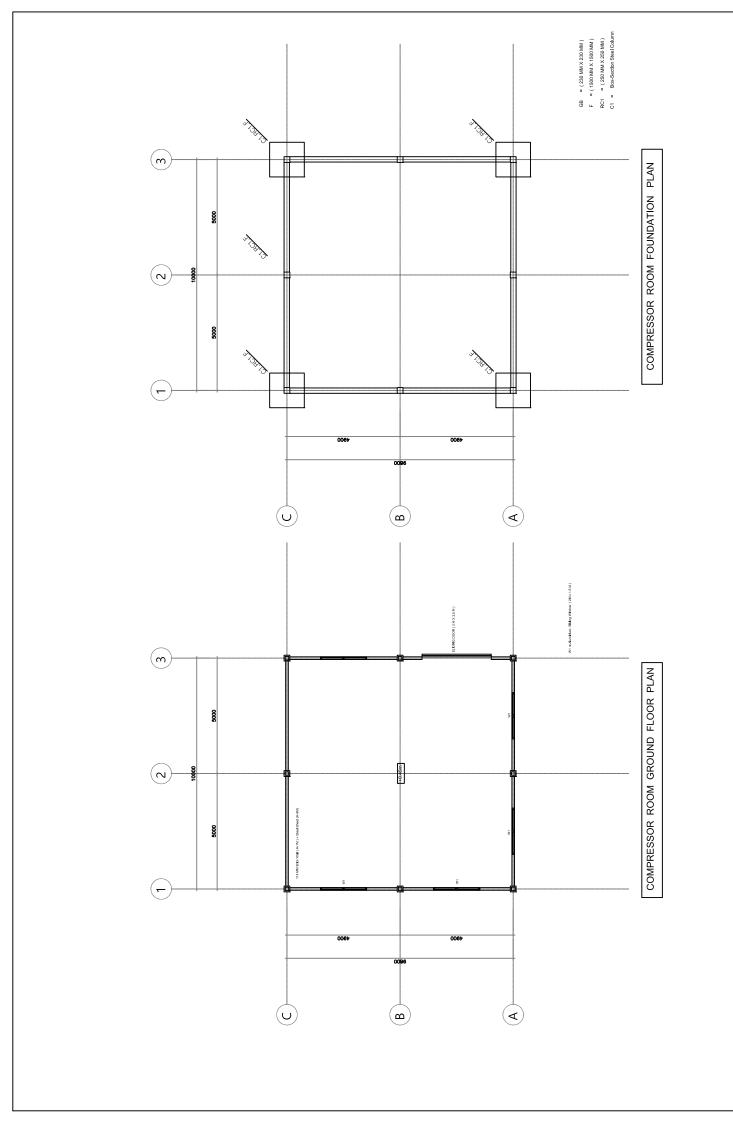

# ဆောက်လုပ်ရေးကာလ

| သန့်စင်ခန်းများ | <del>ူ</del> လိုင်လ | )    |          |                 | ဩဂုတ်ပ          | ಬ    |          |                 | စက်တင်          | ဘာလ  |                 |                 | အောက္           | <b>ကိုဘာလ</b> |                 |                 |
|-----------------|---------------------|------|----------|-----------------|-----------------|------|----------|-----------------|-----------------|------|-----------------|-----------------|-----------------|---------------|-----------------|-----------------|
|                 | 1 <sup>st</sup>     | 2nd  | 3rd      | 4 <sup>th</sup> | 1 <sup>st</sup> | 2nd  | 3rd      | 4 <sup>th</sup> | 1 <sup>st</sup> | 2nd  | 3 <sup>rd</sup> | 4 <sup>th</sup> | 1 <sup>st</sup> | 2nd           | 3 <sup>rd</sup> | 4 <sup>th</sup> |
|                 | week                | week | week     | week            | week            | week | week     | week            | week            | week | week            | week            | week            | week          | week            | week            |
| သန့်စင်ခန်းများ |                     |      |          | <b>←</b>        |                 |      | <b></b>  |                 |                 |      |                 |                 |                 |               |                 |                 |
| ရုံးခန်းအဆောက်  |                     |      |          | 4               |                 |      |          |                 |                 |      |                 |                 |                 |               |                 |                 |
| အအုံ            |                     |      |          | `               |                 |      |          |                 |                 |      |                 |                 |                 |               |                 |                 |
| Compressor      |                     |      | <b>—</b> |                 |                 |      |          |                 |                 |      |                 |                 |                 |               |                 |                 |
| Room            |                     |      |          |                 |                 |      |          |                 |                 |      |                 |                 |                 |               |                 |                 |
| Assembly Line   |                     |      |          |                 |                 |      | <b>←</b> |                 |                 |      |                 |                 |                 |               |                 |                 |
| Test Line       |                     |      |          | <b>+</b>        |                 |      |          | <b>—</b>        |                 |      |                 |                 |                 |               |                 |                 |
| Ware House      |                     |      |          |                 | <del></del>     |      |          |                 |                 |      |                 |                 |                 |               |                 |                 |