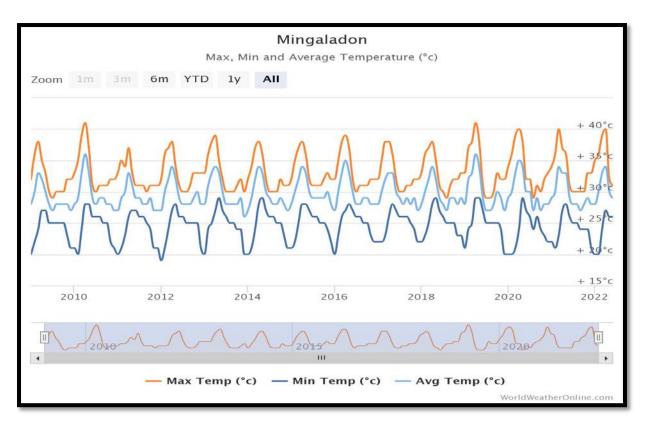

### **List of Figure**

| Figure 1.3-1  | Map of the location of project area                                      | 1-2  |
|---------------|--------------------------------------------------------------------------|------|
| Figure 2.11-1 | EIA scoping process                                                      | 2-18 |
| Figure 2.11-3 | Myanmar National Environmental Conservation organization chart           | 2-19 |
| Figure 3.4-1  | Township Map of Shwe Pyi Thar                                            | 3-4  |
| Figure 3.4-2  | Surrounding Area Condition                                               | 3-6  |
| Figure 3.6-1  | Factory Layouts                                                          | 3-10 |
| Figure 3.6-2  | the office at which the proposed factory to be constructed               | 3-11 |
| Figure 3.6-3  | Existing condition of the project                                        | 3-14 |
| Figure 4.1-1  | Yangon administrative districts                                          | 4-1  |
| Figure 4.1-2  | Topographic map of Yangon                                                | 4-2  |
| Figure 4.1-3  | Earthquake hazard along the Sagaing Fault                                | 4-3  |
| Figure 4.1-4  | Geomorphological map of Yangon                                           | 4-4  |
| Figure 4.1-5  | Soil map of Yangon                                                       | 4-4  |
| Figure 4.2-1  | Max, Min and Average Temperature of Mingalardon (2010-2022)              | 4-7  |
| Figure 4.2-2  | Average Rainfall of Mingalardon (2010-2022)                              | 4-7  |
| Figure 4.2-3  | Average and Max Wind Speed of Mingalardon (2010-2022)                    | 4-8  |
| Figure 4.2-4  | Average Pressure of Mingalardon (2010-2022)                              | 4-8  |
| Figure 4.2-5  | Average Cloud and Humidity of Mingalardon (2010-2022)                    | 4-9  |
| Figure 4.2-6  | Average UV Index of Mingalardon (2010-2022)                              | 4-9  |
| Figure 4.3-1  | Location map of air, noise, vibration, and water and soil quality survey | 4-11 |
| Figure 4.3-2  | Survey activities at air quality station                                 | 4-13 |
| Figure 4.3-3  | Wind speed and direction diagram of Shwe Daehan Motors Co.,Ltd           | 4-14 |
| Figure 4.3-4  | Lutron sound level meter                                                 | 4-16 |
| Figure 4.3-5  | Daily average noise level                                                | 4-17 |
| Figure 4.3-6  | Hourly noise level                                                       | 4-18 |
| Figure 4.3-7  | Rion Vibration Level Meter                                               | 4-19 |
| Figure 4.3-8  | Daily average of vibration level                                         | 4-20 |
| Figure 4.3-9  | Hourly Lveq results of vibration survey                                  | 4-21 |
| Figure 4.3-10 | Groundwater quality survey at GW- 1                                      | 4-23 |
| Figure 4.3-11 | Survey activity of S-1                                                   | 4-25 |
| Figure 4.4-1  | Interview survey with local people                                       | 4-28 |
| Figure 4.4-2  | Location of survey area                                                  | 4-28 |
| Figure 4.4-3  | Sceneries of the survey area                                             | 4-29 |
| Figure 4.4-4  | Habitat map of the survey area                                           | 4-30 |
| Figure 4.4-6  | Image of bird species recorded in project area                           | 4-34 |
| Figure 4.4-7  | Image of mammal species recorded in the project area                     | 4-35 |
| Figure 4.4-8  | Image of Herpetology Species recorded in project area                    | 4-36 |
| Figure 4.4-9  | Burmese Python (Python bivittatus)                                       | 4-36 |
| Figure 4.4-10 | Range map for Burmese python (Python bivittatus)                         | 4-40 |
| Figure 4.4-11 | Image of Butterfly species recorded in project area                      | 4-41 |
| Figure 4.4-12 | Image of dragonfly species recorded in project area                      | 4-42 |