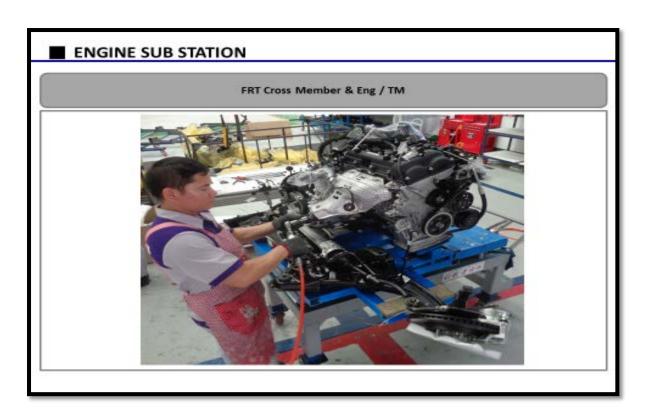

## တပ်ဆင်ခြင်း အဆင့်ဆင့်

တပ်ဆင်ခြင်း လုပ်ငန်း အဆင့်ဆင့်တွင် အဓိကအားဖြင့် အဆင့် ၄ ဆင့်ပါဝင်သော ခရီးသည်တင်ကား၊ SUV, Pick–up, Mini–bus, Truck လုပ်ငန်းစဉ် များကိုအောက်တွင် ဖော်ပြထားပါသည်။

|                             |         |        | 1 6 4 1                                 |                              | 0            |                                                  |          |                    |                |    |             |
|-----------------------------|---------|--------|-----------------------------------------|------------------------------|--------------|--------------------------------------------------|----------|--------------------|----------------|----|-------------|
| Inspectio                   | n       | Su     | b Assembly Line                         | <u> </u>                     | ► As         | ssembly Line                                     |          | ► Test Lir         | ne             |    |             |
| Line Title                  | Process |        | Line Title                              | Process                      | Lin          | e Title                                          | Process  | ·                  |                |    |             |
| Body<br>Engine/TM           | 5       | Engine | Mission                                 | 12                           | LIII         | Floor Mat                                        | 18       | Line Title         | Proc<br>ess    |    |             |
| Electric<br>Chassis         | 7       | / TM   | Generator<br>Start Motor                |                              |              | Head Lining<br>Center Console<br>Door            |          | Exhaust Test       | 1              |    |             |
| Trim<br>Total               | 28      |        | Compressor Mounting<br>Brkt Aircon Pipe |                              | Trim Line    | Seat Instrument                                  |          | Wheel<br>Alignment | 1              |    |             |
| Sub Body                    | Line    | yLine  |                                         | Front LH<br>Front RH Rear LH | 8            |                                                  | Gear Box |                    | Wheel Angle    | 1  |             |
| Line Title                  | Process | 5001   | Rear RH<br>Back Door                    | Ü                            |              | Front Axle                                       |          | Speed Test         | 1              |    |             |
| Body Side LH/RH  Door FR/RR | 8<br>12 | Head   | Frame                                   |                              |              | Rear Axle Tire<br>Engine Brake Pipe<br>Fuel Tank |          | Brake Test         | 1              |    |             |
| Roof, Trunk Lid             | 10      |        | Seat                                    | Seat                         |              | Head-Rest Sea<br>Cover Driver Seat               | 9        | Chassis            | Shock Absorber | 13 | Weight Test |
| Fender, Bumper              | 12      |        | Passenger Seat Rear<br>Seat             |                              |              | Coil Spring Gear<br>Linkage                      |          | Horn Test          | 1              |    |             |
| Total                       | 42      | Instru | ment Panel                              | 5                            |              |                                                  |          | Headlight          | 1              |    |             |
|                             |         | Cargo  | Front                                   | 5                            | 1            | Front Bumper                                     |          | Test               |                |    |             |
|                             |         | Cal go | Left/Right Rear                         |                              |              | Head Lamp                                        |          | Side Slip          | 1              |    |             |
|                             |         |        | Bumper<br>Truck Lid                     | 2                            | Final Assem- | Grill                                            | 12       | Water Proof        | 1              |    |             |
|                             |         |        | F/R Axle                                | 6                            | bly          | Rear Combi Lamp                                  |          | Test               |                |    |             |
|                             |         | Bra    | ke Booster                              | 2                            |              | Galvanized Steel DVD                             |          | Test Road          | 1              |    |             |
|                             |         |        | Fuel Tank Total                         | 3<br>55                      | -            | Total                                            | 43       | Total              | 11             |    |             |