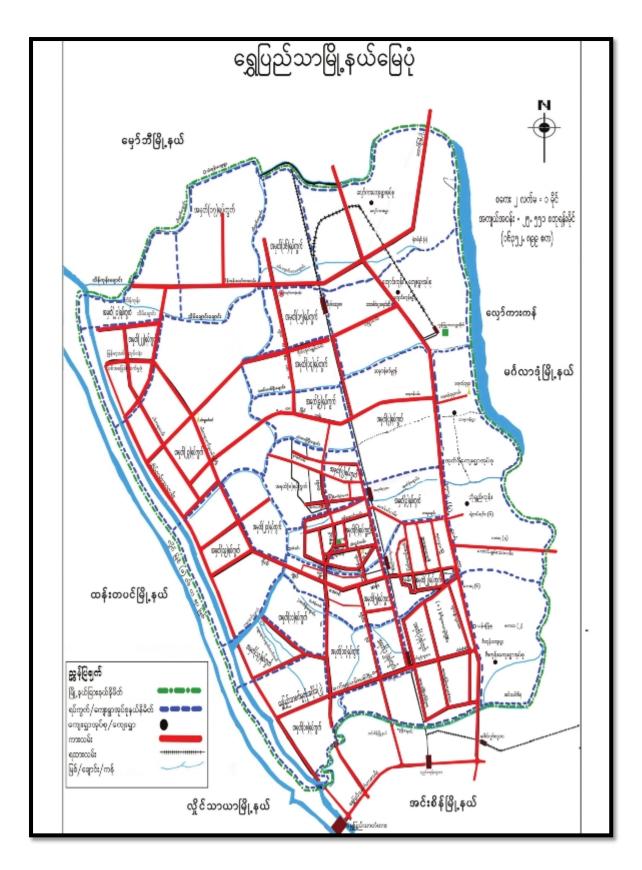

## စီမံကိန်း တည်နေရာ နှင့် အနီးအနားဝန်းကျင်

အဆိုပြုစီ်မံကိန်းသည် ရွှေပြည်သာမြို့နယ်တွင် တည်ရှိပါသည်။ ရွှေပြည်သာ မြို့နယ်သည် ရန်ကုန်မြို့ အနောက်မြောက်ဘက်တွင် တည်ရှိသည်။ မြို့နယ်တွင် (၅) ရပ်ကွက် နှင့် ကျေးရွာ (၅) ခုရှိပြီး မြောက်ဘက်တွင် ထန်းတပင်မြို့နယ်၊ အရှေ့ဘက်တွင် မင်္ဂလာဒုံမြို့နယ်၊ အနောက်ဘက်တွင် ရန်ကုန်မြစ်၊ နှင့် တောင်ဘက်တွင် အင်းစိန်မြို့နယ်တို့နှင့် ထိစပ်လျက်ရှိသည်။ ရွှေပြည်မြို့နယ် နှင့် လှိုင်သာယာမြို့နယ်အား လှိုင်မြစ်ကခြားထားသည်။ ဗိုလ်ချူပ်အောင်ဆန်းလမ်း၊ ရန်ကုန်မြို့ပတ်ရထားသည် မြို့နယ်အား ဖြတ်သန်းစီးဆင်းသည်။ ဘုရင်နောင်လမ်း နှင့် အမှတ် (၃)

ပုံ (၁) ရေႏျပည္နသာျမိဳ႕နယ္ ရျမပုံ