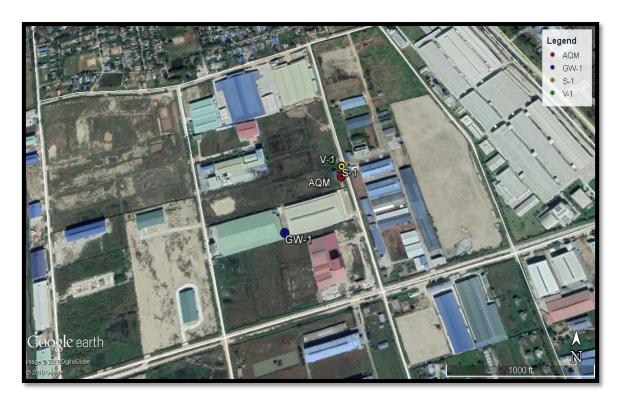

### ပတ်ဝန်းကျင် အကြောင်းအရာဖော်ပြချက်

ပတ်ဝန်းကျင်ဆိုင်ရာ သက်ရောက်မူ အကဲဖြတ်ရန်အတွက် Shwe Daehan Motors Co.,ltd ၏ရုပ်ပိုင်းဆိုင်ရာ အခြေခံလေ့လာမူအား အား Resource and Environment Myanmar Co., ltd မှ ၁၅ နှင့် ၁၆ ဇန်နဝါရီလ ၂၀၁၉ တွင်လေ့လာခဲ့ပါသည်။ စီမံကိန်းသည် နံပါတ် ၆၉ နှင့် ၇၀၊ မဟူရာလမ်း၊ မြေတိုင်းရပ်ကွက် (သာဓုကန်စက်မူဇုန်)၊ ရွေပြည်သာမြို့နယ်တွင်တည်ရှိပါသည်။ အခြေလေ့လာမူ အနေဖြင့် လေအရည်အသွေး၊ အသံဆူညံမူ နှင့် တုန်ခါမူ၊ မြေအောက်ရေအရည်အသွေး၊ မြေနမူနာများ အားလေ့လာခဲ့ပါသည်။ အကျဉ်းချူပ် ရုပ်ပိုင်းဆိုင်ရာ လေ့လာမူ မှာအောက်ပါအတိုင်းဖြစ်ပါသည်။

ပုံ ၄–၁ လေ၊ အသံဆူညံမှု၊ တုန်ခါမှု၊ ရေ နှင့်မြေ အရည်အသွေးတိုင်းတာမှုုပြမြေပုံ