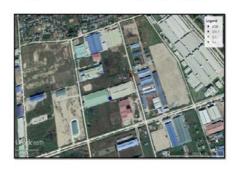

## စီမံကိန်း တည်နေရာ နှင့် အနီးအနားဝန်းကျင်

အဆိုပြုစီ်မံကိန်းသည် ရွှေပြည်သာမြို့နယ်တွင် တည်ရှိပါသည်။ ရွှေပြည်သာ မြို့နယ်သည် ရန်ကုန်မြို့ အနောက်မြောက်ဘက်တွင် တည်ရှိသည်။ မြို့နယ်တွင် (၅) ရပ်ကွက် နှင့် ကျေးရွာ (၅) ခုရှိပြီး မြောက်ဘက်တွင် ထန်းတပင်မြို့နယ်၊ အရှေ့ဘက်တွင် မင်္ဂလာဒုံမြို့နယ်၊ အနောက်ဘက်တွင် ရန်ကုန်မြစ်၊ နှင့် တောင်ဘက်တွင် အင်းစိန်မြို့နယ်တို့နှင့် ထိစပ်လျက်ရှိသည်။ ရွှေပြည်မြို့နယ် နှင့် လှိုင်သာယာမြို့နယ်အား လှိုင်မြစ်ကခြားထားသည်။ ဗိုလ်ချူပ်အောင်ဆန်းလမ်း၊ ရန်ကုန်မြို့ပတ်ရထားသည် မြို့နယ်အား ဖြတ်သန်းစီးဆင်းသည်။ ဘုရင်နောင်လမ်း နှင့် အမှတ် (၃)

ပုံ (၁) ရေႏျပည္နသာျမိဳ႕နယ္ ရျမပုံ