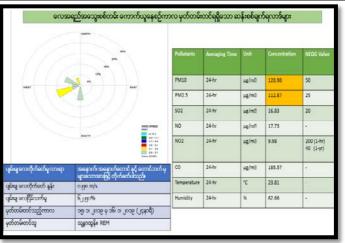

## လေအရည်အသွေး တိုင်းတာမူရလဒ်

eယား ၄–၁ လေအရည်အသွေး တိုင်းတာမူရလဒ**်** 

| Sampling. No                                                         | Date                                                | Time              | CO                | $NO_2$            | NO    | PM2.       | PM1        | RH        | SO2       | Tmp       |
|----------------------------------------------------------------------|-----------------------------------------------------|-------------------|-------------------|-------------------|-------|------------|------------|-----------|-----------|-----------|
|                                                                      |                                                     |                   |                   |                   |       | 5          | 0          |           |           | C         |
|                                                                      | D.M.Y                                               | hours             | μg/m <sup>3</sup> | μg/m <sup>3</sup> | μg/m3 | μg/m<br>3  | μg/m<br>3  | %         | μg/<br>m3 | Deg.<br>C |
| AQM                                                                  | 15 <sup>th</sup> –16 <sup>th</sup> January,<br>2019 | 24hours<br>1 hour | 185.57            | 23.54             | 17.73 | 112.<br>87 | 120.<br>98 | 62.6<br>6 | 16.8<br>3 | 23.8      |
| Myanmar National Environmental Quality<br>(Emission) Guideline value |                                                     |                   | -                 | -                 | -     | 25         | 50         | -         | 20        | -         |

Source: Resource & Environment Myanmar Co., Ltd