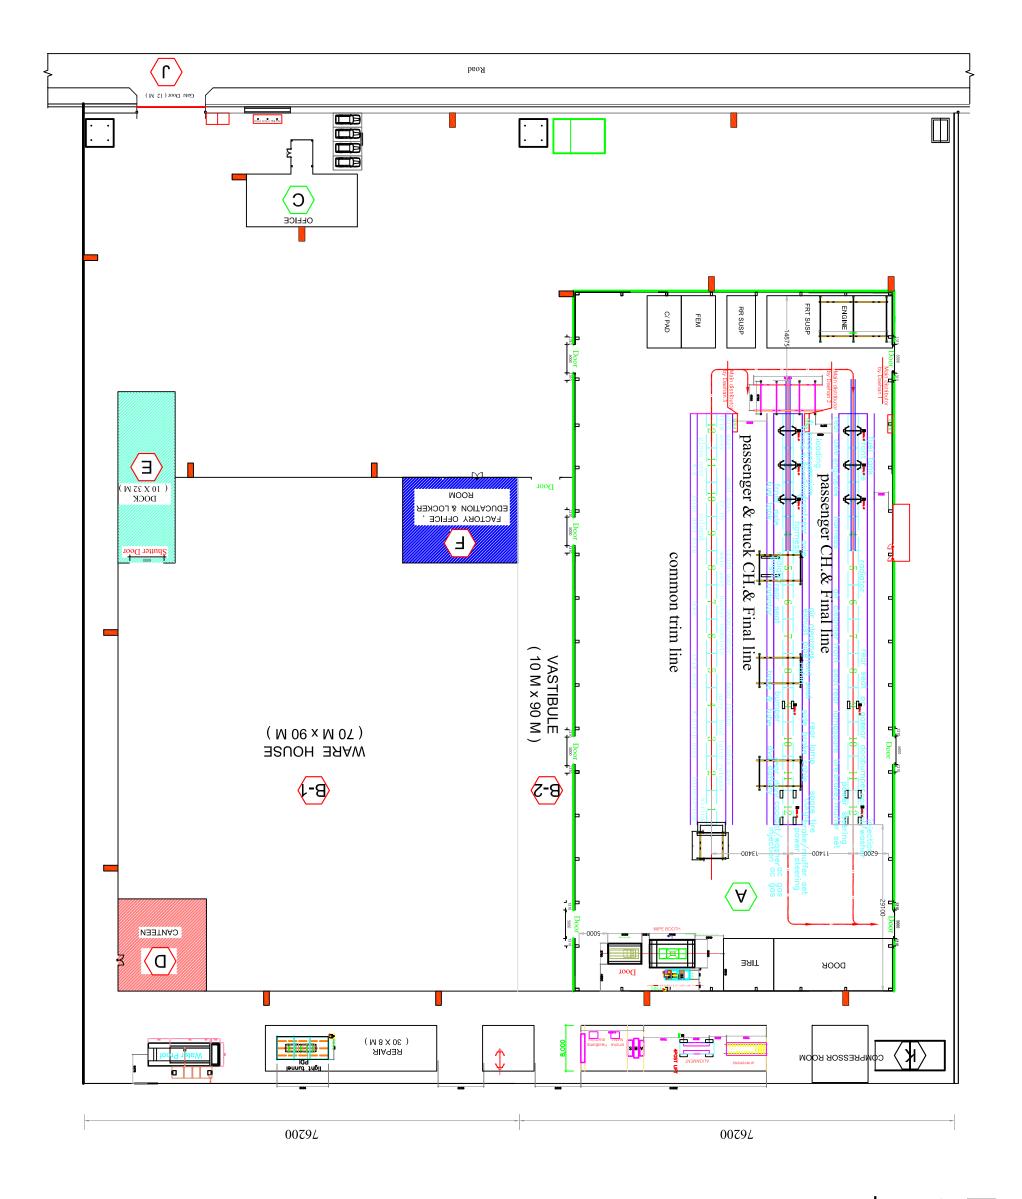

## တပ်ဆင်ခြင်း အဆင့်ဆင့်

တပ်ဆင်ခြင်း လုပ်ငန်း အဆင့်ဆင့်တွင် အဓိကအားဖြင့် အဆင့် ၄ ဆင့်ပါဝင်သော ခရီးသည်တင်ကား၊ SUV, Pick–up, Mini–bus, Truck လုပ်ငန်းစဉ် များကိုအောက်တွင် ဖော်ပြထားပါသည်။

|                             |         |        | 1 6 4 1                                 |                              | 0            |                                                  |          |                    |                |    |             |
|-----------------------------|---------|--------|-----------------------------------------|------------------------------|--------------|--------------------------------------------------|----------|--------------------|----------------|----|-------------|
| Inspectio                   | n       | Su     | b Assembly Line                         | <u> </u>                     | ► As         | ssembly Line                                     |          | ► Test Lir         | ne             |    |             |
| Line Title                  | Process |        | Line Title                              | Process                      | Lin          | e Title                                          | Process  | ·                  |                |    |             |
| Body<br>Engine/TM           | 5       | Engine | Mission                                 | 12                           | LIII         | Floor Mat                                        | 18       | Line Title         | Proc<br>ess    |    |             |
| Electric<br>Chassis         | 7       | / TM   | Generator<br>Start Motor                |                              |              | Head Lining<br>Center Console<br>Door            |          | Exhaust Test       | 1              |    |             |
| Trim<br>Total               | 28      |        | Compressor Mounting<br>Brkt Aircon Pipe |                              | Trim Line    | Seat Instrument                                  |          | Wheel<br>Alignment | 1              |    |             |
| Sub Body                    | Line    | yLine  |                                         | Front LH<br>Front RH Rear LH | 8            |                                                  | Gear Box |                    | Wheel Angle    | 1  |             |
| Line Title                  | Process | 5001   | Rear RH<br>Back Door                    | Ü                            |              | Front Axle                                       |          | Speed Test         | 1              |    |             |
| Body Side LH/RH  Door FR/RR | 8<br>12 | Head   | Frame                                   |                              |              | Rear Axle Tire<br>Engine Brake Pipe<br>Fuel Tank |          | Brake Test         | 1              |    |             |
| Roof, Trunk Lid             | 10      |        | Seat                                    | Seat                         |              | Head-Rest Sea<br>Cover Driver Seat               | 9        | Chassis            | Shock Absorber | 13 | Weight Test |
| Fender, Bumper              | 12      |        | Passenger Seat Rear<br>Seat             |                              |              | Coil Spring Gear<br>Linkage                      |          | Horn Test          | 1              |    |             |
| Total                       | 42      | Instru | ment Panel                              | 5                            |              |                                                  |          | Headlight          | 1              |    |             |
|                             |         | Cargo  | Front                                   | 5                            | 1            | Front Bumper                                     |          | Test               |                |    |             |
|                             |         | Cal go | Left/Right Rear                         |                              |              | Head Lamp                                        |          | Side Slip          | 1              |    |             |
|                             |         |        | Bumper<br>Truck Lid                     | 2                            | Final Assem- | Grill                                            | 12       | Water Proof        | 1              |    |             |
|                             |         |        | F/R Axle                                | 6                            | bly          | Rear Combi Lamp                                  |          | Test               |                |    |             |
|                             |         | Bra    | ke Booster                              | 2                            |              | Galvanized Steel DVD                             |          | Test Road          | 1              |    |             |
|                             |         |        | Fuel Tank Total                         | 3<br>55                      | -            | Total                                            | 43       | Total              | 11             |    |             |