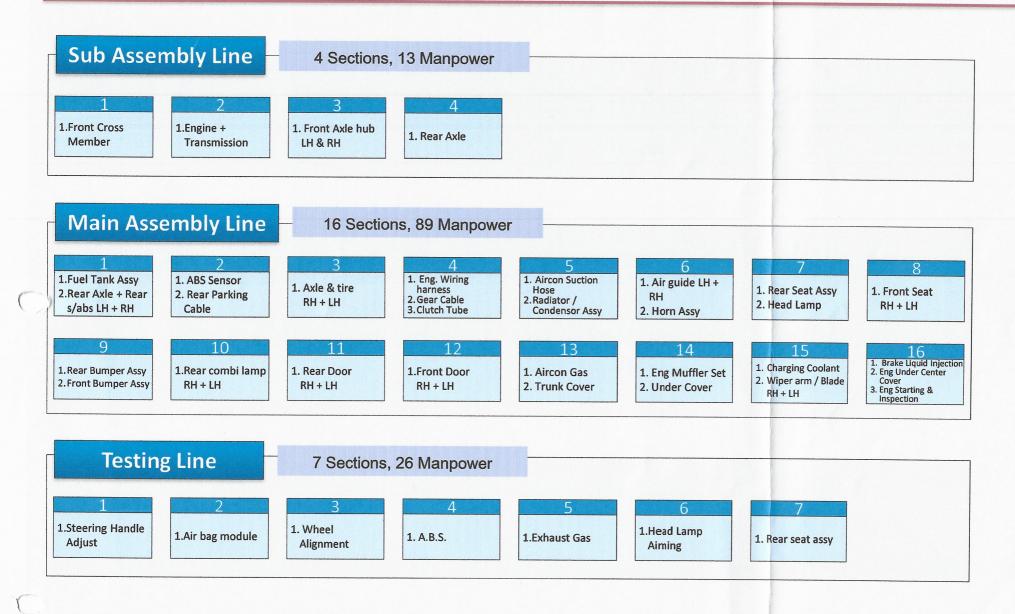

## တပ်ဆင်ခြင်း အဆင့်ဆင့်

တပ်ဆင်ခြင်း လုပ်ငန်း အဆင့်ဆင့်တွင် အဓိကအားဖြင့် အဆင့် ၄ ဆင့်ပါဝင်သော ခရီးသည်တင်ကား၊ SUV, Pick–up, Mini–bus, Truck လုပ်ငန်းစဉ် များကိုအောက်တွင် ဖော်ပြထားပါသည်။

|                             |         |        | 1 6 4 1                                 |                              | 0            |                                                  |          |                    |                |    |             |
|-----------------------------|---------|--------|-----------------------------------------|------------------------------|--------------|--------------------------------------------------|----------|--------------------|----------------|----|-------------|
| Inspectio                   | n       | Su     | b Assembly Line                         | <u> </u>                     | ► As         | ssembly Line                                     |          | ► Test Lir         | ne             |    |             |
| Line Title                  | Process |        | Line Title                              | Process                      | Lin          | e Title                                          | Process  | ·                  |                |    |             |
| Body<br>Engine/TM           | 5       | Engine | Mission                                 | 12                           | LIII         | Floor Mat                                        | 18       | Line Title         | Proc<br>ess    |    |             |
| Electric<br>Chassis         | 7       | / TM   | Generator<br>Start Motor                |                              |              | Head Lining<br>Center Console<br>Door            |          | Exhaust Test       | 1              |    |             |
| Trim<br>Total               | 28      |        | Compressor Mounting<br>Brkt Aircon Pipe |                              | Trim Line    | Seat Instrument                                  |          | Wheel<br>Alignment | 1              |    |             |
| Sub Body                    | Line    | yLine  |                                         | Front LH<br>Front RH Rear LH | 8            |                                                  | Gear Box |                    | Wheel Angle    | 1  |             |
| Line Title                  | Process | 5001   | Rear RH<br>Back Door                    | Ü                            |              | Front Axle                                       |          | Speed Test         | 1              |    |             |
| Body Side LH/RH  Door FR/RR | 8<br>12 | Head   | Frame                                   |                              |              | Rear Axle Tire<br>Engine Brake Pipe<br>Fuel Tank |          | Brake Test         | 1              |    |             |
| Roof, Trunk Lid             | 10      |        | Seat                                    | Seat                         |              | Head-Rest Sea<br>Cover Driver Seat               | 9        | Chassis            | Shock Absorber | 13 | Weight Test |
| Fender, Bumper              | 12      |        | Passenger Seat Rear<br>Seat             |                              |              | Coil Spring Gear<br>Linkage                      |          | Horn Test          | 1              |    |             |
| Total                       | 42      | Instru | ment Panel                              | 5                            |              |                                                  |          | Headlight          | 1              |    |             |
|                             |         | Cargo  | Front                                   | 5                            | 1            | Front Bumper                                     |          | Test               |                |    |             |
|                             |         | Cal go | Left/Right Rear                         |                              |              | Head Lamp                                        |          | Side Slip          | 1              |    |             |
|                             |         |        | Bumper<br>Truck Lid                     | 2                            | Final Assem- | Grill                                            | 12       | Water Proof        | 1              |    |             |
|                             |         |        | F/R Axle                                | 6                            | bly          | Rear Combi Lamp                                  |          | Test               |                |    |             |
|                             |         | Bra    | ke Booster                              | 2                            |              | Galvanized Steel DVD                             |          | Test Road          | 1              |    |             |
|                             |         |        | Fuel Tank Total                         | 3<br>55                      | -            | Total                                            | 43       | Total              | 11             |    |             |