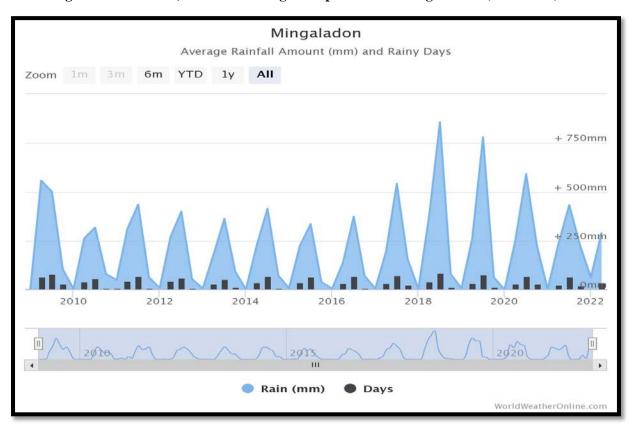

### **List of Figure**

| Figure 1.3-1  | Map of the location of project area                                      | 1-2  |
|---------------|--------------------------------------------------------------------------|------|
| Figure 2.11-1 | EIA scoping process                                                      | 2-18 |
| Figure 2.11-3 | Myanmar National Environmental Conservation organization chart           | 2-19 |
| Figure 3.4-1  | Township Map of Shwe Pyi Thar                                            | 3-4  |
| Figure 3.4-2  | Surrounding Area Condition                                               | 3-6  |
| Figure 3.6-1  | Factory Layouts                                                          | 3-10 |
| Figure 3.6-2  | the office at which the proposed factory to be constructed               | 3-11 |
| Figure 3.6-3  | Existing condition of the project                                        | 3-14 |
| Figure 4.1-1  | Yangon administrative districts                                          | 4-1  |
| Figure 4.1-2  | Topographic map of Yangon                                                | 4-2  |
| Figure 4.1-3  | Earthquake hazard along the Sagaing Fault                                | 4-3  |
| Figure 4.1-4  | Geomorphological map of Yangon                                           | 4-4  |
| Figure 4.1-5  | Soil map of Yangon                                                       | 4-4  |
| Figure 4.2-1  | Max, Min and Average Temperature of Mingalardon (2010-2022)              | 4-7  |
| Figure 4.2-2  | Average Rainfall of Mingalardon (2010-2022)                              | 4-7  |
| Figure 4.2-3  | Average and Max Wind Speed of Mingalardon (2010-2022)                    | 4-8  |
| Figure 4.2-4  | Average Pressure of Mingalardon (2010-2022)                              | 4-8  |
| Figure 4.2-5  | Average Cloud and Humidity of Mingalardon (2010-2022)                    | 4-9  |
| Figure 4.2-6  | Average UV Index of Mingalardon (2010-2022)                              | 4-9  |
| Figure 4.3-1  | Location map of air, noise, vibration, and water and soil quality survey | 4-11 |
| Figure 4.3-2  | Survey activities at air quality station                                 | 4-13 |
| Figure 4.3-3  | Wind speed and direction diagram of Shwe Daehan Motors Co.,Ltd           | 4-14 |
| Figure 4.3-4  | Lutron sound level meter                                                 | 4-16 |
| Figure 4.3-5  | Daily average noise level                                                | 4-17 |
| Figure 4.3-6  | Hourly noise level                                                       | 4-18 |
| Figure 4.3-7  | Rion Vibration Level Meter                                               | 4-19 |
| Figure 4.3-8  | Daily average of vibration level                                         | 4-20 |
| Figure 4.3-9  | Hourly Lveq results of vibration survey                                  | 4-21 |
| Figure 4.3-10 | Groundwater quality survey at GW- 1                                      | 4-23 |
| Figure 4.3-11 | Survey activity of S-1                                                   | 4-25 |
| Figure 4.4-1  | Interview survey with local people                                       | 4-28 |
| Figure 4.4-2  | Location of survey area                                                  | 4-28 |
| Figure 4.4-3  | Sceneries of the survey area                                             | 4-29 |
| Figure 4.4-4  | Habitat map of the survey area                                           | 4-30 |
| Figure 4.4-6  | Image of bird species recorded in project area                           | 4-34 |
| Figure 4.4-7  | Image of mammal species recorded in the project area                     | 4-35 |
| Figure 4.4-8  | Image of Herpetology Species recorded in project area                    | 4-36 |
| Figure 4.4-9  | Burmese Python (Python bivittatus)                                       | 4-36 |
| Figure 4.4-10 | Range map for Burmese python (Python bivittatus)                         | 4-40 |
| Figure 4.4-11 | Image of Butterfly species recorded in project area                      | 4-41 |
| Figure 4.4-12 | Image of dragonfly species recorded in project area                      | 4-42 |