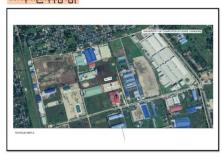

## စီမံကိန်း တည်နေရာ နှင့် အနီးအနားဝန်းကျင်

အဆိုပြုစီ်မံကိန်းသည် ရွှေပြည်သာမြို့နယ်တွင် တည်ရှိပါသည်။ ရွှေပြည်သာ မြို့နယ်သည် ရန်ကုန်မြို့ အနောက်မြောက်ဘက်တွင် တည်ရှိသည်။ မြို့နယ်တွင် (၅) ရပ်ကွက် နှင့် ကျေးရွာ (၅) ခုရှိပြီး မြောက်ဘက်တွင် ထန်းတပင်မြို့နယ်၊ အရှေ့ဘက်တွင် မင်္ဂလာဒုံမြို့နယ်၊ အနောက်ဘက်တွင် ရန်ကုန်မြစ်၊ နှင့် တောင်ဘက်တွင် အင်းစိန်မြို့နယ်တို့နှင့် ထိစပ်လျက်ရှိသည်။ ရွှေပြည်မြို့နယ် နှင့် လှိုင်သာယာမြို့နယ်အား လှိုင်မြစ်ကခြားထားသည်။ ဗိုလ်ချူပ်အောင်ဆန်းလမ်း၊ ရန်ကုန်မြို့ပတ်ရထားသည် မြို့နယ်အား ဖြတ်သန်းစီးဆင်းသည်။ ဘုရင်နောင်လမ်း နှင့် အမှတ် (၃)

ပုံ (၁) ရေႏျပည္နသာျမိဳ႕နယ္ ရျမပုံ