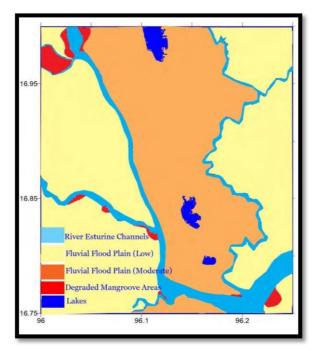

near Mandalay region. However, forecasting earthquake is unavailable for the study area as it is in the well-equipped and technologically developed institutions, which are lack in Myanmar at present.



(Source: Tint Lwin Swe, 2008)

Figure 4.1-3 Earthquake hazard along the Sagaing Fault

## 4.1.3 Geomorphological and Soil Conditions

Most of Yangon area consists of fluvial flood plain, which is associated with the area, lies in the delta of the Ayeyarwaddy River and along Yangon, Hlaing and Bago rivers and Nga Moeyeik Creek. The Yangon River is about 40 km long (25miles), and flows from southern Myanmar as an outlet of the Ayeyarwaddy River into the Ayeyarwaddy delta. The Yangon River drains the Pegu Mountains; both the Yangon and the Pathein

rivers enter the Ayeyarwaddy at the delta.



Figure 4.1-4 Geomorphological map of Yangon

(Source: Remote Sensing Department, Mandalay Technological University, Myanmar)

The rivers transfer and deposit sediments, and form soils which can be classified and described below. Figure 4.1.3-2 presents the soil distribution in Yangon. There are several soil types in Yangon Region, as show in the Figure 4.1.3-2 (1) meadow soils and meadow alluvial soils, (2) Clay and clay swampy soils, (3) Swampy soils, (4) lateritic soils, (5) Yellow brown forest soils, (6) Dune forest and beach sand, (7) Mangrove forest soils, (8) Saline swampy meadow and gray soils. Of them, mostly found soil types in the Project area are (1) meadow soils and meadow alluvial soils, and (2) lateritic soils.



Figure 4.1-5 Soil map of Yangon (Source: Remote Sensing Depa