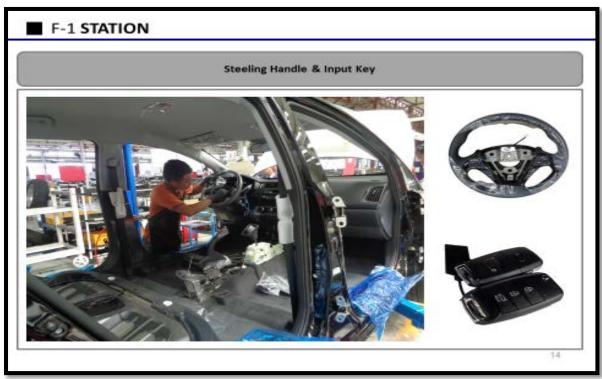

## တပ်ဆင်ခြင်း အဆင့်ဆင့်

တပ်ဆင်ခြင်း လုပ်ငန်း အဆင့်ဆင့်တွင် အဓိကအားဖြင့် အဆင့် ၄ ဆင့်ပါဝင်သော ခရီးသည်တင်ကား၊ SUV, Pick–up, Mini–bus, Truck လုပ်ငန်းစဉ် များကိုအောက်တွင် ဖော်ပြထားပါသည်။

|                             |         |        | 1 6 4 1                                 |                              | 0            |                                                  |          |                    |                |    |             |
|-----------------------------|---------|--------|-----------------------------------------|------------------------------|--------------|--------------------------------------------------|----------|--------------------|----------------|----|-------------|
| Inspectio                   | n       | Su     | b Assembly Line                         | <u> </u>                     | ► As         | ssembly Line                                     |          | ► Test Lir         | ne             |    |             |
| Line Title                  | Process |        | Line Title                              | Process                      | Lin          | e Title                                          | Process  | ·                  |                |    |             |
| Body<br>Engine/TM           | 5       | Engine | Mission                                 | 12                           | LIII         | Floor Mat                                        | 18       | Line Title         | Proc<br>ess    |    |             |
| Electric<br>Chassis         | 7       | / TM   | Generator<br>Start Motor                |                              |              | Head Lining<br>Center Console<br>Door            |          | Exhaust Test       | 1              |    |             |
| Trim<br>Total               | 28      |        | Compressor Mounting<br>Brkt Aircon Pipe |                              | Trim Line    | Seat Instrument                                  |          | Wheel<br>Alignment | 1              |    |             |
| Sub Body                    | Line    | yLine  |                                         | Front LH<br>Front RH Rear LH | 8            |                                                  | Gear Box |                    | Wheel Angle    | 1  |             |
| Line Title                  | Process | 5001   | Rear RH<br>Back Door                    | Ü                            |              | Front Axle                                       |          | Speed Test         | 1              |    |             |
| Body Side LH/RH  Door FR/RR | 8<br>12 | Head   | Frame                                   |                              |              | Rear Axle Tire<br>Engine Brake Pipe<br>Fuel Tank |          | Brake Test         | 1              |    |             |
| Roof, Trunk Lid             | 10      |        | Seat                                    | Seat                         |              | Head-Rest Sea<br>Cover Driver Seat               | 9        | Chassis            | Shock Absorber | 13 | Weight Test |
| Fender, Bumper              | 12      |        | Passenger Seat Rear<br>Seat             |                              |              | Coil Spring Gear<br>Linkage                      |          | Horn Test          | 1              |    |             |
| Total                       | 42      | Instru | ment Panel                              | 5                            |              |                                                  |          | Headlight          | 1              |    |             |
|                             |         | Cargo  | Front                                   | 5                            | 1            | Front Bumper                                     |          | Test               |                |    |             |
|                             |         | Cal go | Left/Right Rear                         |                              |              | Head Lamp                                        |          | Side Slip          | 1              |    |             |
|                             |         |        | Bumper<br>Truck Lid                     | 2                            | Final Assem- | Grill                                            | 12       | Water Proof        | 1              |    |             |
|                             |         |        | F/R Axle                                | 6                            | bly          | Rear Combi Lamp                                  |          | Test               |                |    |             |
|                             |         | Bra    | ke Booster                              | 2                            |              | Galvanized Steel DVD                             |          | Test Road          | 1              |    |             |
|                             |         |        | Fuel Tank Total                         | 3<br>55                      | -            | Total                                            | 43       | Total              | 11             |    |             |