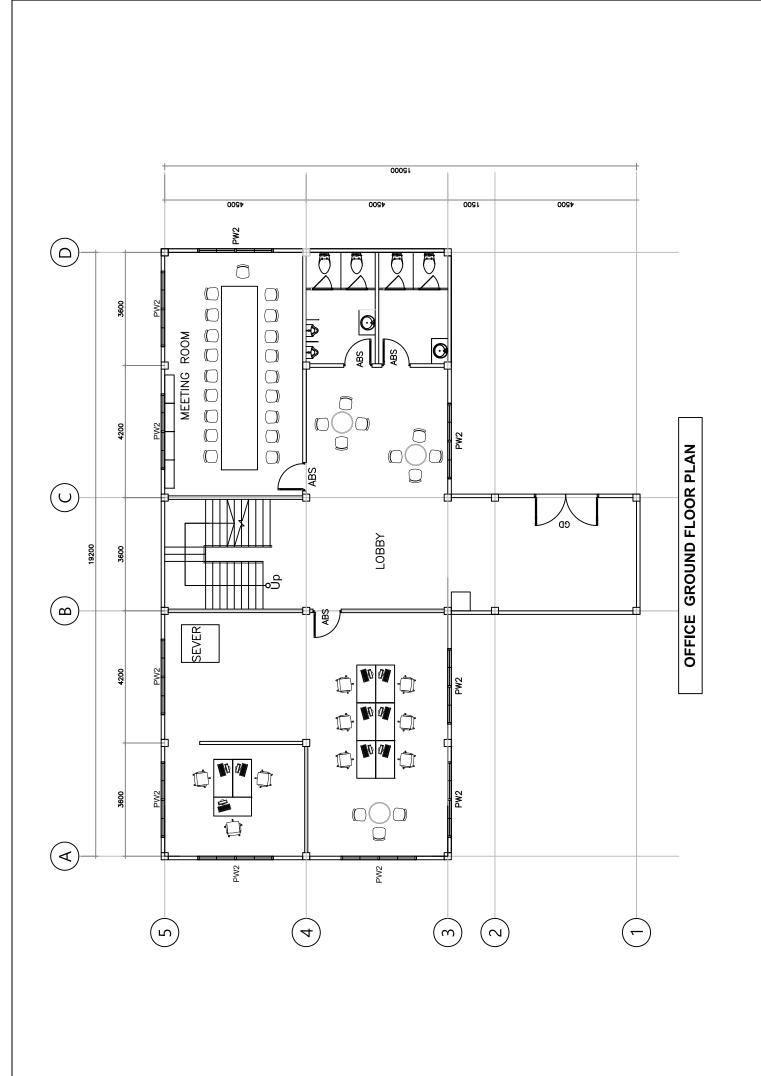

### **List of Figure**

| Figure 1.3-1  | Map of the location of project area                                      | 1-2  |
|---------------|--------------------------------------------------------------------------|------|
| Figure 2.11-1 | EIA scoping process                                                      | 2-18 |
| Figure 2.11-3 | Myanmar National Environmental Conservation organization chart           | 2-19 |
| Figure 3.4-1  | Township Map of Shwe Pyi Thar                                            | 3-4  |
| Figure 3.4-2  | Surrounding Area Condition                                               | 3-6  |
| Figure 3.6-1  | Factory Layouts                                                          | 3-10 |
| Figure 3.6-2  | the office at which the proposed factory to be constructed               | 3-11 |
| Figure 3.6-3  | Existing condition of the project                                        | 3-14 |
| Figure 4.1-1  | Yangon administrative districts                                          | 4-1  |
| Figure 4.1-2  | Topographic map of Yangon                                                | 4-2  |
| Figure 4.1-3  | Earthquake hazard along the Sagaing Fault                                | 4-3  |
| Figure 4.1-4  | Geomorphological map of Yangon                                           | 4-4  |
| Figure 4.1-5  | Soil map of Yangon                                                       | 4-4  |
| Figure 4.2-1  | Max, Min and Average Temperature of Mingalardon (2010-2022)              | 4-7  |
| Figure 4.2-2  | Average Rainfall of Mingalardon (2010-2022)                              | 4-7  |
| Figure 4.2-3  | Average and Max Wind Speed of Mingalardon (2010-2022)                    | 4-8  |
| Figure 4.2-4  | Average Pressure of Mingalardon (2010-2022)                              | 4-8  |
| Figure 4.2-5  | Average Cloud and Humidity of Mingalardon (2010-2022)                    | 4-9  |
| Figure 4.2-6  | Average UV Index of Mingalardon (2010-2022)                              | 4-9  |
| Figure 4.3-1  | Location map of air, noise, vibration, and water and soil quality survey | 4-11 |
| Figure 4.3-2  | Survey activities at air quality station                                 | 4-13 |
| Figure 4.3-3  | Wind speed and direction diagram of Shwe Daehan Motors Co.,Ltd           | 4-14 |
| Figure 4.3-4  | Lutron sound level meter                                                 | 4-16 |
| Figure 4.3-5  | Daily average noise level                                                | 4-17 |
| Figure 4.3-6  | Hourly noise level                                                       | 4-18 |
| Figure 4.3-7  | Rion Vibration Level Meter                                               | 4-19 |
| Figure 4.3-8  | Daily average of vibration level                                         | 4-20 |
| Figure 4.3-9  | Hourly Lveq results of vibration survey                                  | 4-21 |
| Figure 4.3-10 | Groundwater quality survey at GW- 1                                      | 4-23 |
| Figure 4.3-11 | Survey activity of S-1                                                   | 4-25 |
| Figure 4.4-1  | Interview survey with local people                                       | 4-28 |
| Figure 4.4-2  | Location of survey area                                                  | 4-28 |
| Figure 4.4-3  | Sceneries of the survey area                                             | 4-29 |
| Figure 4.4-4  | Habitat map of the survey area                                           | 4-30 |
| Figure 4.4-6  | Image of bird species recorded in project area                           | 4-34 |
| Figure 4.4-7  | Image of mammal species recorded in the project area                     | 4-35 |
| Figure 4.4-8  | Image of Herpetology Species recorded in project area                    | 4-36 |
| Figure 4.4-9  | Burmese Python (Python bivittatus)                                       | 4-36 |
| Figure 4.4-10 | Range map for Burmese python (Python bivittatus)                         | 4-40 |
| Figure 4.4-11 | Image of Butterfly species recorded in project area                      | 4-41 |
| Figure 4.4-12 | Image of dragonfly species recorded in project area                      | 4-42 |