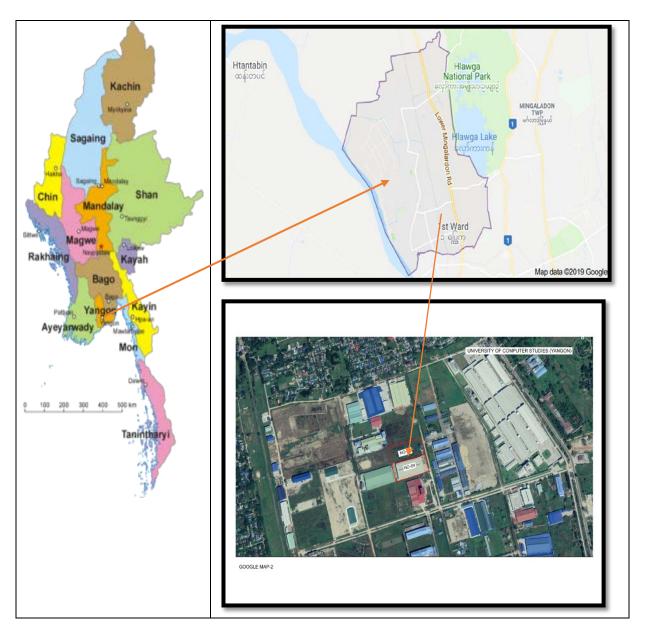

## စီမံကိန်း တည်နေရာ နှင့် အနီးအနားဝန်းကျင်

အဆိုပြုစီ်မံကိန်းသည် ရွှေပြည်သာမြို့နယ်တွင် တည်ရှိပါသည်။ ရွှေပြည်သာ မြို့နယ်သည် ရန်ကုန်မြို့ အနောက်မြောက်ဘက်တွင် တည်ရှိသည်။ မြို့နယ်တွင် (၅) ရပ်ကွက် နှင့် ကျေးရွာ (၅) ခုရှိပြီး မြောက်ဘက်တွင် ထန်းတပင်မြို့နယ်၊ အရှေ့ဘက်တွင် မင်္ဂလာဒုံမြို့နယ်၊ အနောက်ဘက်တွင် ရန်ကုန်မြစ်၊ နှင့် တောင်ဘက်တွင် အင်းစိန်မြို့နယ်တို့နှင့် ထိစပ်လျက်ရှိသည်။ ရွှေပြည်မြို့နယ် နှင့် လှိုင်သာယာမြို့နယ်အား လှိုင်မြစ်ကခြားထားသည်။ ဗိုလ်ချူပ်အောင်ဆန်းလမ်း၊ ရန်ကုန်မြို့ပတ်ရထားသည် မြို့နယ်အား ဖြတ်သန်းစီးဆင်းသည်။ ဘုရင်နောင်လမ်း နှင့် အမှတ် (၃)

ပုံ (၁) ရေႏျပည္နသာျမိဳ႕နယ္ ရျမပုံ