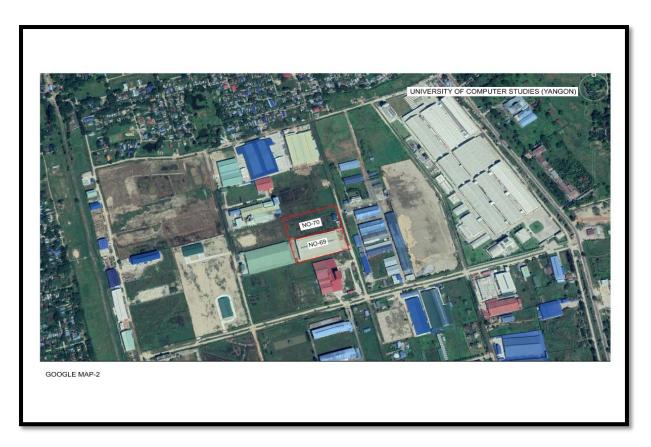

### ပတ်ဝန်းကျင် အကြောင်းအရာဖော်ပြချက်

ပတ်ဝန်းကျင်ဆိုင်ရာ သက်ရောက်မူ အကဲဖြတ်ရန်အတွက် Shwe Daehan Motors Co.,ltd ၏ရုပ်ပိုင်းဆိုင်ရာ အခြေခံလေ့လာမူအား အား Resource and Environment Myanmar Co., ltd မှ ၁၅ နှင့် ၁၆ ဇန်နဝါရီလ ၂၀၁၉ တွင်လေ့လာခဲ့ပါသည်။ စီမံကိန်းသည် နံပါတ် ၆၉ နှင့် ၇၀၊ မဟူရာလမ်း၊ မြေတိုင်းရပ်ကွက် (သာဓုကန်စက်မူဇုန်)၊ ရွေပြည်သာမြို့နယ်တွင်တည်ရှိပါသည်။ အခြေလေ့လာမူ အနေဖြင့် လေအရည်အသွေး၊ အသံဆူညံမူ နှင့် တုန်ခါမူ၊ မြေအောက်ရေအရည်အသွေး၊ မြေနမူနာများ အားလေ့လာခဲ့ပါသည်။ အကျဉ်းချူပ် ရုပ်ပိုင်းဆိုင်ရာ လေ့လာမူ မှာအောက်ပါအတိုင်းဖြစ်ပါသည်။