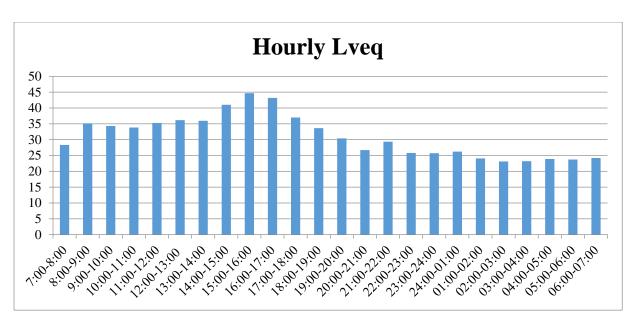

## ့တုန်ခါမှု တိုင်းတာခြင်းရလဒ်

၂၄ နာရီအတွက် အမှတ်တစ်ခု၏ ပျမ်းမျှတုန်ခါမှုအဆင့်ရလဒ်များကို ဧယား ၄–၃ တွင် ဖော်ပြထားသည်။ ဧယား ၄–၃ တုန်ခါမှု တိုင်းတာခြင်းရလဒ်

|                                                       | V-1                      |                             |                              |  |  |  |
|-------------------------------------------------------|--------------------------|-----------------------------|------------------------------|--|--|--|
| Result                                                | Daytime<br>(7 am - 7 pm) | Evening time (7 pm - 10 pm) | Night time<br>(10 pm - 7 am) |  |  |  |
|                                                       | 37                       | 29                          | 24                           |  |  |  |
| Office, Commerical facilities, and factories Standard | 70 dB                    | 65 dB                       | 65 dB                        |  |  |  |