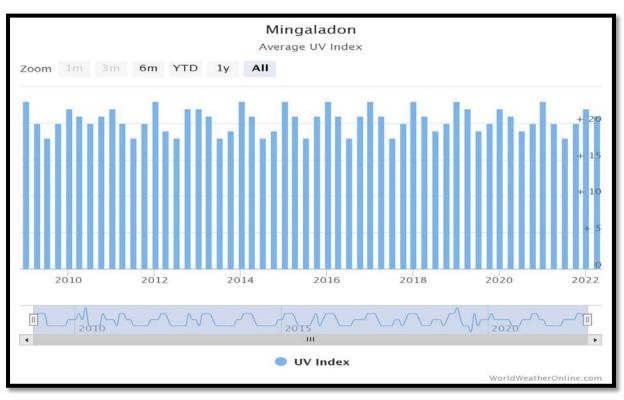

### **List of Figure**

| Figure 1.3-1  | Map of the location of project area                                      | 1-2  |
|---------------|--------------------------------------------------------------------------|------|
| Figure 2.11-1 | EIA scoping process                                                      | 2-18 |
| Figure 2.11-3 | Myanmar National Environmental Conservation organization chart           | 2-19 |
| Figure 3.4-1  | Township Map of Shwe Pyi Thar                                            | 3-4  |
| Figure 3.4-2  | Surrounding Area Condition                                               | 3-6  |
| Figure 3.6-1  | Factory Layouts                                                          | 3-10 |
| Figure 3.6-2  | the office at which the proposed factory to be constructed               | 3-11 |
| Figure 3.6-3  | Existing condition of the project                                        | 3-14 |
| Figure 4.1-1  | Yangon administrative districts                                          | 4-1  |
| Figure 4.1-2  | Topographic map of Yangon                                                | 4-2  |
| Figure 4.1-3  | Earthquake hazard along the Sagaing Fault                                | 4-3  |
| Figure 4.1-4  | Geomorphological map of Yangon                                           | 4-4  |
| Figure 4.1-5  | Soil map of Yangon                                                       | 4-4  |
| Figure 4.2-1  | Max, Min and Average Temperature of Mingalardon (2010-2022)              | 4-7  |
| Figure 4.2-2  | Average Rainfall of Mingalardon (2010-2022)                              | 4-7  |
| Figure 4.2-3  | Average and Max Wind Speed of Mingalardon (2010-2022)                    | 4-8  |
| Figure 4.2-4  | Average Pressure of Mingalardon (2010-2022)                              | 4-8  |
| Figure 4.2-5  | Average Cloud and Humidity of Mingalardon (2010-2022)                    | 4-9  |
| Figure 4.2-6  | Average UV Index of Mingalardon (2010-2022)                              | 4-9  |
| Figure 4.3-1  | Location map of air, noise, vibration, and water and soil quality survey | 4-11 |
| Figure 4.3-2  | Survey activities at air quality station                                 | 4-13 |
| Figure 4.3-3  | Wind speed and direction diagram of Shwe Daehan Motors Co.,Ltd           | 4-14 |
| Figure 4.3-4  | Lutron sound level meter                                                 | 4-16 |
| Figure 4.3-5  | Daily average noise level                                                | 4-17 |
| Figure 4.3-6  | Hourly noise level                                                       | 4-18 |
| Figure 4.3-7  | Rion Vibration Level Meter                                               | 4-19 |
| Figure 4.3-8  | Daily average of vibration level                                         | 4-20 |
| Figure 4.3-9  | Hourly Lveq results of vibration survey                                  | 4-21 |
| Figure 4.3-10 | Groundwater quality survey at GW- 1                                      | 4-23 |
| Figure 4.3-11 | Survey activity of S-1                                                   | 4-25 |
| Figure 4.4-1  | Interview survey with local people                                       | 4-28 |
| Figure 4.4-2  | Location of survey area                                                  | 4-28 |
| Figure 4.4-3  | Sceneries of the survey area                                             | 4-29 |
| Figure 4.4-4  | Habitat map of the survey area                                           | 4-30 |
| Figure 4.4-6  | Image of bird species recorded in project area                           | 4-34 |
| Figure 4.4-7  | Image of mammal species recorded in the project area                     | 4-35 |
| Figure 4.4-8  | Image of Herpetology Species recorded in project area                    | 4-36 |
| Figure 4.4-9  | Burmese Python (Python bivittatus)                                       | 4-36 |
| Figure 4.4-10 | Range map for Burmese python (Python bivittatus)                         | 4-40 |
| Figure 4.4-11 | Image of Butterfly species recorded in project area                      | 4-41 |
| Figure 4.4-12 | Image of dragonfly species recorded in project area                      | 4-42 |