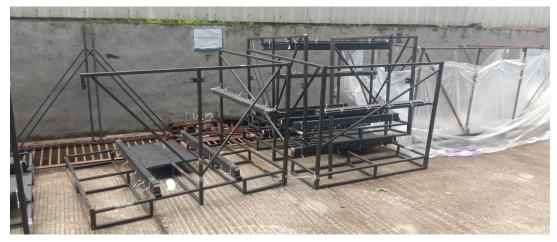

## တပ်ဆင်ခြင်း အဆင့်ဆင့်

တပ်ဆင်ခြင်း လုပ်ငန်း အဆင့်ဆင့်တွင် အဓိကအားဖြင့် အဆင့် ၄ ဆင့်ပါဝင်သော ခရီးသည်တင်ကား၊ SUV, Pick–up, Mini–bus, Truck လုပ်ငန်းစဉ် များကိုအောက်တွင် ဖော်ပြထားပါသည်။

|                             |         |        | 1 6 4 1                                 |                              | 0            |                                                  |          |                    |                |    |             |
|-----------------------------|---------|--------|-----------------------------------------|------------------------------|--------------|--------------------------------------------------|----------|--------------------|----------------|----|-------------|
| Inspectio                   | n       | Su     | b Assembly Line                         | <u> </u>                     | ► As         | ssembly Line                                     |          | ► Test Lir         | ne             |    |             |
| Line Title                  | Process |        | Line Title                              | Process                      | Lin          | e Title                                          | Process  | ·                  |                |    |             |
| Body<br>Engine/TM           | 5       | Engine | Mission                                 | 12                           | LIII         | Floor Mat                                        | 18       | Line Title         | Proc<br>ess    |    |             |
| Electric<br>Chassis         | 7       | / TM   | Generator<br>Start Motor                |                              |              | Head Lining<br>Center Console<br>Door            |          | Exhaust Test       | 1              |    |             |
| Trim<br>Total               | 28      |        | Compressor Mounting<br>Brkt Aircon Pipe |                              | Trim Line    | Seat Instrument                                  |          | Wheel<br>Alignment | 1              |    |             |
| Sub Body                    | Line    | yLine  |                                         | Front LH<br>Front RH Rear LH | 8            |                                                  | Gear Box |                    | Wheel Angle    | 1  |             |
| Line Title                  | Process | 5001   | Rear RH<br>Back Door                    | Ü                            |              | Front Axle                                       |          | Speed Test         | 1              |    |             |
| Body Side LH/RH  Door FR/RR | 8<br>12 | Head   | Frame                                   |                              |              | Rear Axle Tire<br>Engine Brake Pipe<br>Fuel Tank |          | Brake Test         | 1              |    |             |
| Roof, Trunk Lid             | 10      |        | Seat                                    | Seat                         |              | Head-Rest Sea<br>Cover Driver Seat               | 9        | Chassis            | Shock Absorber | 13 | Weight Test |
| Fender, Bumper              | 12      |        | Passenger Seat Rear<br>Seat             |                              |              | Coil Spring Gear<br>Linkage                      |          | Horn Test          | 1              |    |             |
| Total                       | 42      | Instru | ment Panel                              | 5                            |              |                                                  |          | Headlight          | 1              |    |             |
|                             |         | Cargo  | Front                                   | 5                            | 1            | Front Bumper                                     |          | Test               |                |    |             |
|                             |         | Cal go | Left/Right Rear                         |                              |              | Head Lamp                                        |          | Side Slip          | 1              |    |             |
|                             |         |        | Bumper<br>Truck Lid                     | 2                            | Final Assem- | Grill                                            | 12       | Water Proof        | 1              |    |             |
|                             |         |        | F/R Axle                                | 6                            | bly          | Rear Combi Lamp                                  |          | Test               |                |    |             |
|                             |         | Bra    | ke Booster                              | 2                            |              | Galvanized Steel DVD                             |          | Test Road          | 1              |    |             |
|                             |         |        | Fuel Tank Total                         | 3<br>55                      | -            | Total                                            | 43       | Total              | 11             |    |             |