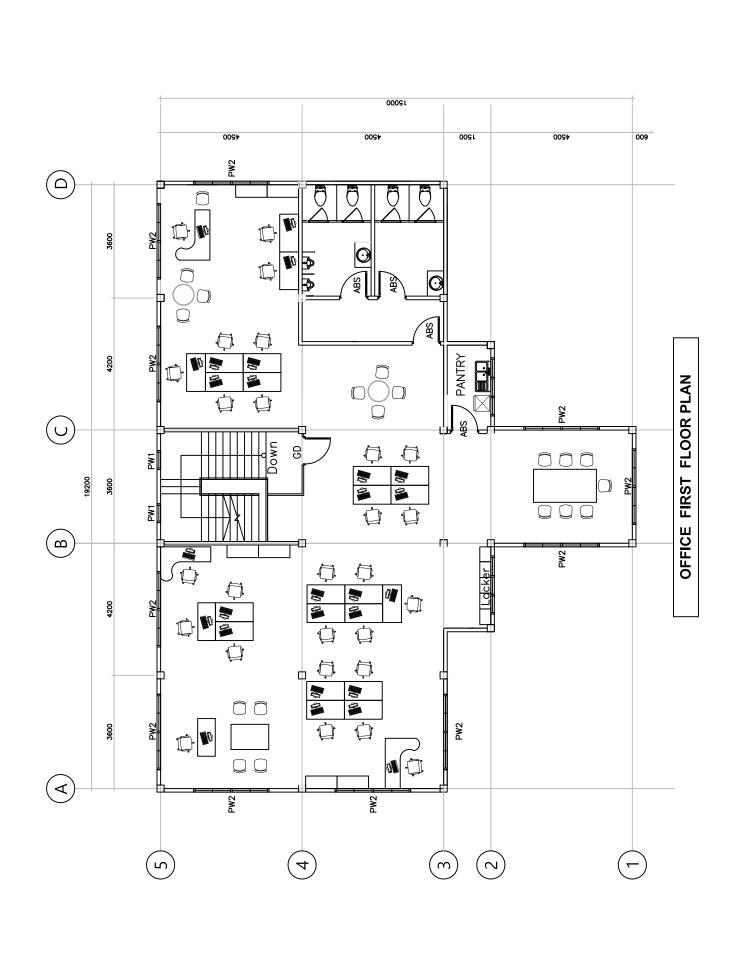

### **List of Figure**

| Figure 1.3-1  | Map of the location of project area                                      | 1-2  |
|---------------|--------------------------------------------------------------------------|------|
| Figure 2.11-1 | EIA scoping process                                                      | 2-18 |
| Figure 2.11-3 | Myanmar National Environmental Conservation organization chart           | 2-19 |
| Figure 3.4-1  | Township Map of Shwe Pyi Thar                                            | 3-4  |
| Figure 3.4-2  | Surrounding Area Condition                                               | 3-6  |
| Figure 3.6-1  | Factory Layouts                                                          | 3-10 |
| Figure 3.6-2  | the office at which the proposed factory to be constructed               | 3-11 |
| Figure 3.6-3  | Existing condition of the project                                        | 3-14 |
| Figure 4.1-1  | Yangon administrative districts                                          | 4-1  |
| Figure 4.1-2  | Topographic map of Yangon                                                | 4-2  |
| Figure 4.1-3  | Earthquake hazard along the Sagaing Fault                                | 4-3  |
| Figure 4.1-4  | Geomorphological map of Yangon                                           | 4-4  |
| Figure 4.1-5  | Soil map of Yangon                                                       | 4-4  |
| Figure 4.2-1  | Max, Min and Average Temperature of Mingalardon (2010-2022)              | 4-7  |
| Figure 4.2-2  | Average Rainfall of Mingalardon (2010-2022)                              | 4-7  |
| Figure 4.2-3  | Average and Max Wind Speed of Mingalardon (2010-2022)                    | 4-8  |
| Figure 4.2-4  | Average Pressure of Mingalardon (2010-2022)                              | 4-8  |
| Figure 4.2-5  | Average Cloud and Humidity of Mingalardon (2010-2022)                    | 4-9  |
| Figure 4.2-6  | Average UV Index of Mingalardon (2010-2022)                              | 4-9  |
| Figure 4.3-1  | Location map of air, noise, vibration, and water and soil quality survey | 4-11 |
| Figure 4.3-2  | Survey activities at air quality station                                 | 4-13 |
| Figure 4.3-3  | Wind speed and direction diagram of Shwe Daehan Motors Co.,Ltd           | 4-14 |
| Figure 4.3-4  | Lutron sound level meter                                                 | 4-16 |
| Figure 4.3-5  | Daily average noise level                                                | 4-17 |
| Figure 4.3-6  | Hourly noise level                                                       | 4-18 |
| Figure 4.3-7  | Rion Vibration Level Meter                                               | 4-19 |
| Figure 4.3-8  | Daily average of vibration level                                         | 4-20 |
| Figure 4.3-9  | Hourly Lveq results of vibration survey                                  | 4-21 |
| Figure 4.3-10 | Groundwater quality survey at GW- 1                                      | 4-23 |
| Figure 4.3-11 | Survey activity of S-1                                                   | 4-25 |
| Figure 4.4-1  | Interview survey with local people                                       | 4-28 |
| Figure 4.4-2  | Location of survey area                                                  | 4-28 |
| Figure 4.4-3  | Sceneries of the survey area                                             | 4-29 |
| Figure 4.4-4  | Habitat map of the survey area                                           | 4-30 |
| Figure 4.4-6  | Image of bird species recorded in project area                           | 4-34 |
| Figure 4.4-7  | Image of mammal species recorded in the project area                     | 4-35 |
| Figure 4.4-8  | Image of Herpetology Species recorded in project area                    | 4-36 |
| Figure 4.4-9  | Burmese Python (Python bivittatus)                                       | 4-36 |
| Figure 4.4-10 | Range map for Burmese python (Python bivittatus)                         | 4-40 |
| Figure 4.4-11 | Image of Butterfly species recorded in project area                      | 4-41 |
| Figure 4.4-12 | Image of dragonfly species recorded in project area                      | 4-42 |