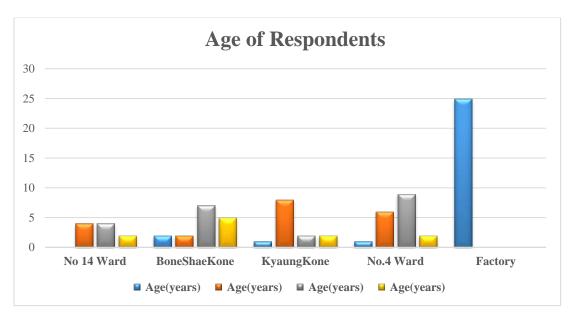

| Figure 4.4-13  | Image of Fish species recorded in project area          | 4-43 |
|----------------|---------------------------------------------------------|------|
| Figure 4.5.5-1 | Distribution of respondents by gender                   | 4-50 |
| Figure 4.5.5-2 | Distribution of respondents age                         | 4-51 |
| Figure 4.5.5-3 | Distribution of Household Size                          | 4-51 |
| Figure 4.5.6-1 | Distribution of Income Sources                          | 4-52 |
| Figure 4.5.6-2 | Distribution of Income Sources                          | 4-53 |
| Figure 6.10-1  | Multiple benefits from energy efficiency improvement    | 6-18 |
| Figure 7.3-1   | Pictures of Notice Displayed (PCM at the Scoping Stage) | 7-4  |