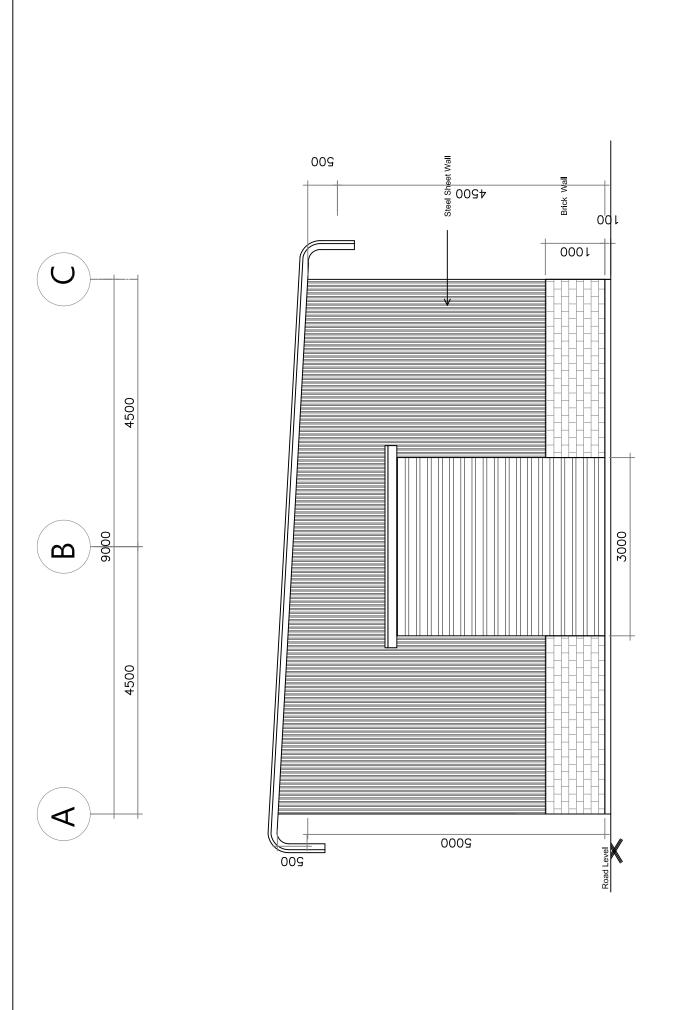

# ဆောက်လုပ်ရေးကာလ

| သန့်စင်ခန်းများ | <del>ူ</del> လိုင်လ | )    |          |                 | ဩဂုတ်ပ          | ಬ    |          |                 | စက်တင်          | ဘာလ  |                 |                 | အောက္           | <b>ကိုဘာလ</b> |                 |                 |
|-----------------|---------------------|------|----------|-----------------|-----------------|------|----------|-----------------|-----------------|------|-----------------|-----------------|-----------------|---------------|-----------------|-----------------|
|                 | 1 <sup>st</sup>     | 2nd  | 3rd      | 4 <sup>th</sup> | 1 <sup>st</sup> | 2nd  | 3rd      | 4 <sup>th</sup> | 1 <sup>st</sup> | 2nd  | 3 <sup>rd</sup> | 4 <sup>th</sup> | 1 <sup>st</sup> | 2nd           | 3 <sup>rd</sup> | 4 <sup>th</sup> |
|                 | week                | week | week     | week            | week            | week | week     | week            | week            | week | week            | week            | week            | week          | week            | week            |
| သန့်စင်ခန်းများ |                     |      |          | <b>←</b>        |                 |      | <b></b>  |                 |                 |      |                 |                 |                 |               |                 |                 |
| ရုံးခန်းအဆောက်  |                     |      |          | 4               |                 |      |          |                 |                 |      |                 |                 |                 |               |                 |                 |
| အအုံ            |                     |      |          | `               |                 |      |          |                 |                 |      |                 |                 |                 |               |                 |                 |
| Compressor      |                     |      | <b>—</b> |                 |                 |      |          |                 |                 |      |                 |                 |                 |               |                 |                 |
| Room            |                     |      |          |                 |                 |      |          |                 |                 |      |                 |                 |                 |               |                 |                 |
| Assembly Line   |                     |      |          |                 |                 |      | <b>←</b> |                 |                 |      |                 |                 |                 |               |                 |                 |
| Test Line       |                     |      |          | <b>+</b>        |                 |      |          | <b>—</b>        |                 |      |                 |                 |                 |               |                 |                 |
| Ware House      |                     |      |          |                 | <del></del>     |      |          |                 |                 |      |                 |                 |                 |               |                 |                 |