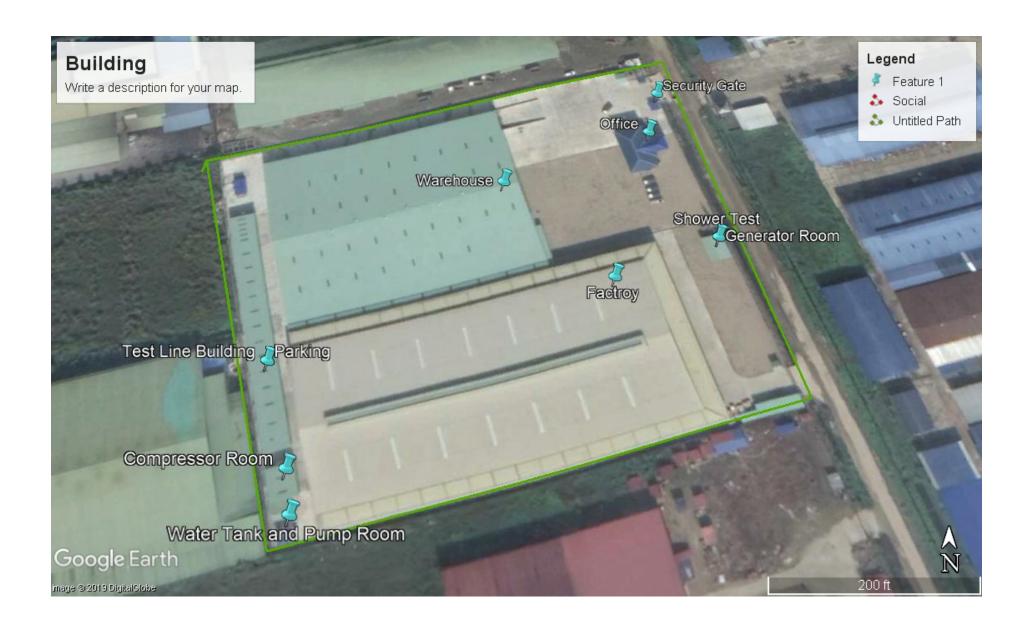

|                 |                 |          |                 |                 |
| Ware House      |                 |      |      |                 | <del>-</del>    |      |                       |                 |                 |      |                 |                 |                 | <b>—</b> |                 |                 |

# Infrastructure Requirement

Major infrastructures include main office, canteen, warehouse office, compressor room, transformer, and utility and generator room. There are three main buildings will be constructed one story for MC Factory Building (30m x 80m) and one story of two buildings for canteen (30m x 9m) total area of (2,940) sqm. The proposed plant layout of the project, including the additional infrastructure is attached in Appendix 2.







Figure 3.6-1 Factory Layouts





Figure 3.6-2 the office at which the proposed factory to be constructed

At present, both administration office, assembly room and warehouse had been built. For transportation of products within the factory, forklifts will be used. Existing administrative office and warehouse and other facilities are shown in figure 3.6-3.



0671173913

Office



**Dock for container** 



**Internal Compressor Room** 



**Dock for container** 



**Factory Production Area** 

Warehouse (Canteen)



Generator



**Security House in Gate 1** 



**Test Line Building** 



Parking Area



**Security House in Gate 2** 



**Improvement Areas** 





**Toilets in Factory** 

Transformer
Figure 3.6-3 Existing condition of the project

## 3.7 Overall Production Process