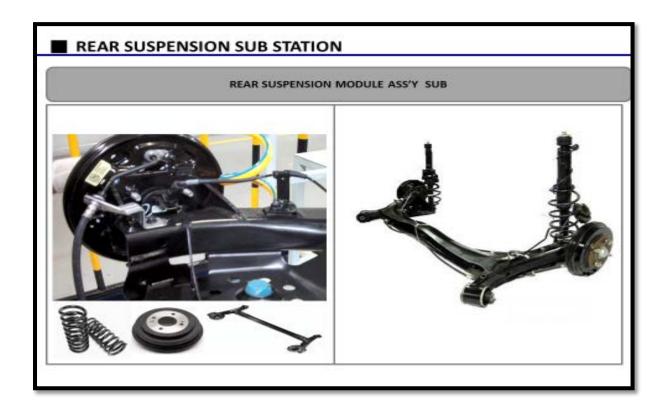

## တပ်ဆင်ခြင်း အဆင့်ဆင့်

တပ်ဆင်ခြင်း လုပ်ငန်း အဆင့်ဆင့်တွင် အဓိကအားဖြင့် အဆင့် ၄ ဆင့်ပါဝင်သော ခရီးသည်တင်ကား၊ SUV, Pick–up, Mini–bus, Truck လုပ်ငန်းစဉ် များကိုအောက်တွင် ဖော်ပြထားပါသည်။

|                             |         |        | 1 6 4 1                                 |                              | 0            |                                                  |          |                    |                |    |             |
|-----------------------------|---------|--------|-----------------------------------------|------------------------------|--------------|--------------------------------------------------|----------|--------------------|----------------|----|-------------|
| Inspectio                   | n       | Su     | b Assembly Line                         | <u> </u>                     | ► As         | ssembly Line                                     |          | ► Test Lir         | ne             |    |             |
| Line Title                  | Process |        | Line Title                              | Process                      | Lin          | e Title                                          | Process  | ·                  |                |    |             |
| Body<br>Engine/TM           | 5       | Engine | Mission                                 | 12                           | LIII         | Floor Mat                                        | 18       | Line Title         | Proc<br>ess    |    |             |
| Electric<br>Chassis         | 7       | / TM   | Generator<br>Start Motor                |                              |              | Head Lining<br>Center Console<br>Door            |          | Exhaust Test       | 1              |    |             |
| Trim<br>Total               | 28      |        | Compressor Mounting<br>Brkt Aircon Pipe |                              | Trim Line    | Seat Instrument                                  |          | Wheel<br>Alignment | 1              |    |             |
| Sub Body                    | Line    | yLine  |                                         | Front LH<br>Front RH Rear LH | 8            |                                                  | Gear Box |                    | Wheel Angle    | 1  |             |
| Line Title                  | Process | 5001   | Rear RH<br>Back Door                    | Ü                            |              | Front Axle                                       |          | Speed Test         | 1              |    |             |
| Body Side LH/RH  Door FR/RR | 8<br>12 | Head   | Frame                                   |                              |              | Rear Axle Tire<br>Engine Brake Pipe<br>Fuel Tank |          | Brake Test         | 1              |    |             |
| Roof, Trunk Lid             | 10      |        | Seat                                    | Seat                         |              | Head-Rest Sea<br>Cover Driver Seat               | 9        | Chassis            | Shock Absorber | 13 | Weight Test |
| Fender, Bumper              | 12      |        | Passenger Seat Rear<br>Seat             |                              |              | Coil Spring Gear<br>Linkage                      |          | Horn Test          | 1              |    |             |
| Total                       | 42      | Instru | ment Panel                              | 5                            |              |                                                  |          | Headlight          | 1              |    |             |
|                             |         | Cargo  | Front                                   | 5                            | 1            | Front Bumper                                     |          | Test               |                |    |             |
|                             |         | Cal go | Left/Right Rear                         |                              |              | Head Lamp                                        |          | Side Slip          | 1              |    |             |
|                             |         |        | Bumper<br>Truck Lid                     | 2                            | Final Assem- | Grill                                            | 12       | Water Proof        | 1              |    |             |
|                             |         |        | F/R Axle                                | 6                            | bly          | Rear Combi Lamp                                  |          | Test               |                |    |             |
|                             |         | Bra    | ke Booster                              | 2                            |              | Galvanized Steel DVD                             |          | Test Road          | 1              |    |             |
|                             |         |        | Fuel Tank Total                         | 3<br>55                      | -            | Total                                            | 43       | Total              | 11             |    |             |