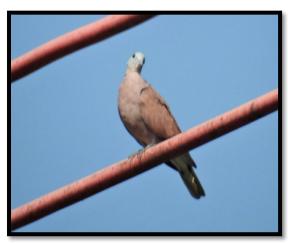

### **List of Figure**

| Figure 1.3-1  | Map of the location of project area                                      | 1-2  |
|---------------|--------------------------------------------------------------------------|------|
| Figure 2.11-1 | EIA scoping process                                                      | 2-18 |
| Figure 2.11-3 | Myanmar National Environmental Conservation organization chart           | 2-19 |
| Figure 3.4-1  | Township Map of Shwe Pyi Thar                                            | 3-4  |
| Figure 3.4-2  | Surrounding Area Condition                                               | 3-6  |
| Figure 3.6-1  | Factory Layouts                                                          | 3-10 |
| Figure 3.6-2  | the office at which the proposed factory to be constructed               | 3-11 |
| Figure 3.6-3  | Existing condition of the project                                        | 3-14 |
| Figure 4.1-1  | Yangon administrative districts                                          | 4-1  |
| Figure 4.1-2  | Topographic map of Yangon                                                | 4-2  |
| Figure 4.1-3  | Earthquake hazard along the Sagaing Fault                                | 4-3  |
| Figure 4.1-4  | Geomorphological map of Yangon                                           | 4-4  |
| Figure 4.1-5  | Soil map of Yangon                                                       | 4-4  |
| Figure 4.2-1  | Max, Min and Average Temperature of Mingalardon (2010-2022)              | 4-7  |
| Figure 4.2-2  | Average Rainfall of Mingalardon (2010-2022)                              | 4-7  |
| Figure 4.2-3  | Average and Max Wind Speed of Mingalardon (2010-2022)                    | 4-8  |
| Figure 4.2-4  | Average Pressure of Mingalardon (2010-2022)                              | 4-8  |
| Figure 4.2-5  | Average Cloud and Humidity of Mingalardon (2010-2022)                    | 4-9  |
| Figure 4.2-6  | Average UV Index of Mingalardon (2010-2022)                              | 4-9  |
| Figure 4.3-1  | Location map of air, noise, vibration, and water and soil quality survey | 4-11 |
| Figure 4.3-2  | Survey activities at air quality station                                 | 4-13 |
| Figure 4.3-3  | Wind speed and direction diagram of Shwe Daehan Motors Co.,Ltd           | 4-14 |
| Figure 4.3-4  | Lutron sound level meter                                                 | 4-16 |
| Figure 4.3-5  | Daily average noise level                                                | 4-17 |
| Figure 4.3-6  | Hourly noise level                                                       | 4-18 |
| Figure 4.3-7  | Rion Vibration Level Meter                                               | 4-19 |
| Figure 4.3-8  | Daily average of vibration level                                         | 4-20 |
| Figure 4.3-9  | Hourly Lveq results of vibration survey                                  | 4-21 |
| Figure 4.3-10 | Groundwater quality survey at GW- 1                                      | 4-23 |
| Figure 4.3-11 | Survey activity of S-1                                                   | 4-25 |
| Figure 4.4-1  | Interview survey with local people                                       | 4-28 |
| Figure 4.4-2  | Location of survey area                                                  | 4-28 |
| Figure 4.4-3  | Sceneries of the survey area                                             | 4-29 |
| Figure 4.4-4  | Habitat map of the survey area                                           | 4-30 |
| Figure 4.4-6  | Image of bird species recorded in project area                           | 4-34 |
| Figure 4.4-7  | Image of mammal species recorded in the project area                     | 4-35 |
| Figure 4.4-8  | Image of Herpetology Species recorded in project area                    | 4-36 |
| Figure 4.4-9  | Burmese Python (Python bivittatus)                                       | 4-36 |
| Figure 4.4-10 | Range map for Burmese python (Python bivittatus)                         | 4-40 |
| Figure 4.4-11 | Image of Butterfly species recorded in project area                      | 4-41 |
| Figure 4.4-12 | Image of dragonfly species recorded in project area                      | 4-42 |