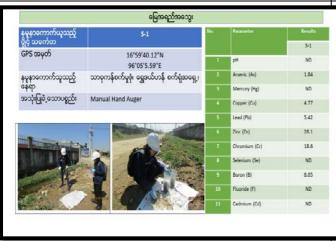

### ပတ်ဝန်းကျင် အကြောင်းအရာဖော်ပြချက်

ပတ်ဝန်းကျင်ဆိုင်ရာ သက်ရောက်မူ အကဲဖြတ်ရန်အတွက် Shwe Daehan Motors Co.,ltd ၏ရုပ်ပိုင်းဆိုင်ရာ အခြေခံလေ့လာမူအား အား Resource and Environment Myanmar Co., ltd မှ ၁၅ နှင့် ၁၆ ဇန်နဝါရီလ ၂၀၁၉ တွင်လေ့လာခဲ့ပါသည်။ စီမံကိန်းသည် နံပါတ် ၆၉ နှင့် ၇၀၊ မဟူရာလမ်း၊ မြေတိုင်းရပ်ကွက် (သာဓုကန်စက်မူဇုန်)၊ ရွေပြည်သာမြို့နယ်တွင်တည်ရှိပါသည်။ အခြေလေ့လာမူ အနေဖြင့် လေအရည်အသွေး၊ အသံဆူညံမူ နှင့် တုန်ခါမူ၊ မြေအောက်ရေအရည်အသွေး၊ မြေနမူနာများ အားလေ့လာခဲ့ပါသည်။ အကျဉ်းချူပ် ရုပ်ပိုင်းဆိုင်ရာ လေ့လာမူ မှာအောက်ပါအတိုင်းဖြစ်ပါသည်။