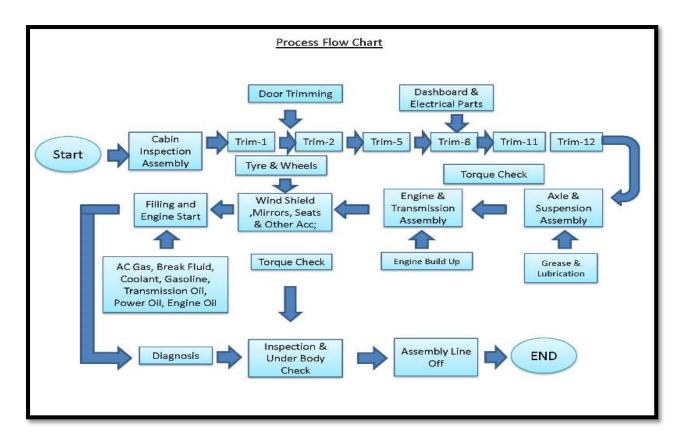

## တပ်ဆင်ခြင်း အဆင့်ဆင့်

တပ်ဆင်ခြင်း လုပ်ငန်း အဆင့်ဆင့်တွင် အဓိကအားဖြင့် အဆင့် ၄ ဆင့်ပါဝင်သော ခရီးသည်တင်ကား၊ SUV, Pick–up, Mini–bus, Truck လုပ်ငန်းစဉ် များကိုအောက်တွင် ဖော်ပြထားပါသည်။

|                             |         |        | 1 6 4 1                                 |                              | 0            |                                                  |          |                    |                |    |             |
|-----------------------------|---------|--------|-----------------------------------------|------------------------------|--------------|--------------------------------------------------|----------|--------------------|----------------|----|-------------|
| Inspectio                   | n       | Su     | b Assembly Line                         | <u> </u>                     | ► As         | ssembly Line                                     |          | ► Test Lir         | ne             |    |             |
| Line Title                  | Process |        | Line Title                              | Process                      | Lin          | e Title                                          | Process  | ·                  |                |    |             |
| Body<br>Engine/TM           | 5       | Engine | Mission                                 | 12                           | LIII         | Floor Mat                                        | 18       | Line Title         | Proc<br>ess    |    |             |
| Electric<br>Chassis         | 7       | / TM   | Generator<br>Start Motor                |                              |              | Head Lining<br>Center Console<br>Door            |          | Exhaust Test       | 1              |    |             |
| Trim<br>Total               | 28      |        | Compressor Mounting<br>Brkt Aircon Pipe |                              | Trim Line    | Seat Instrument                                  |          | Wheel<br>Alignment | 1              |    |             |
| Sub Body                    | Line    | yLine  |                                         | Front LH<br>Front RH Rear LH | 8            |                                                  | Gear Box |                    | Wheel Angle    | 1  |             |
| Line Title                  | Process | 5001   | Rear RH<br>Back Door                    | Ü                            |              | Front Axle                                       |          | Speed Test         | 1              |    |             |
| Body Side LH/RH  Door FR/RR | 8<br>12 | Head   | Frame                                   |                              |              | Rear Axle Tire<br>Engine Brake Pipe<br>Fuel Tank |          | Brake Test         | 1              |    |             |
| Roof, Trunk Lid             | 10      |        | Seat                                    | Seat                         |              | Head-Rest Sea<br>Cover Driver Seat               | 9        | Chassis            | Shock Absorber | 13 | Weight Test |
| Fender, Bumper              | 12      |        | Passenger Seat Rear<br>Seat             |                              |              | Coil Spring Gear<br>Linkage                      |          | Horn Test          | 1              |    |             |
| Total                       | 42      | Instru | ment Panel                              | 5                            |              |                                                  |          | Headlight          | 1              |    |             |
|                             |         | Cargo  | Front                                   | 5                            | 1            | Front Bumper                                     |          | Test               |                |    |             |
|                             |         | Cal go | Left/Right Rear                         |                              |              | Head Lamp                                        |          | Side Slip          | 1              |    |             |
|                             |         |        | Bumper<br>Truck Lid                     | 2                            | Final Assem- | Grill                                            | 12       | Water Proof        | 1              |    |             |
|                             |         |        | F/R Axle                                | 6                            | bly          | Rear Combi Lamp                                  |          | Test               |                |    |             |
|                             |         | Bra    | ke Booster                              | 2                            |              | Galvanized Steel DVD                             |          | Test Road          | 1              |    |             |
|                             |         |        | Fuel Tank Total                         | 3<br>55                      | -            | Total                                            | 43       | Total              | 11             |    |             |