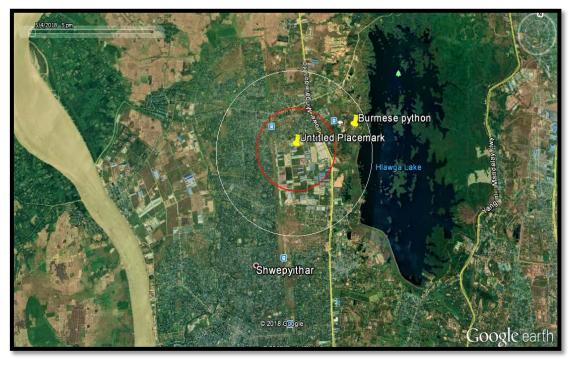

## စီမံကိန်း တည်နေရာ နှင့် အနီးအနားဝန်းကျင်

အဆိုပြုစီ်မံကိန်းသည် ရွှေပြည်သာမြို့နယ်တွင် တည်ရှိပါသည်။ ရွှေပြည်သာ မြို့နယ်သည် ရန်ကုန်မြို့ အနောက်မြောက်ဘက်တွင် တည်ရှိသည်။ မြို့နယ်တွင် (၅) ရပ်ကွက် နှင့် ကျေးရွာ (၅) ခုရှိပြီး မြောက်ဘက်တွင် ထန်းတပင်မြို့နယ်၊ အရှေ့ဘက်တွင် မင်္ဂလာဒုံမြို့နယ်၊ အနောက်ဘက်တွင် ရန်ကုန်မြစ်၊ နှင့် တောင်ဘက်တွင် အင်းစိန်မြို့နယ်တို့နှင့် ထိစပ်လျက်ရှိသည်။ ရွှေပြည်မြို့နယ် နှင့် လှိုင်သာယာမြို့နယ်အား လှိုင်မြစ်ကခြားထားသည်။ ဗိုလ်ချူပ်အောင်ဆန်းလမ်း၊ ရန်ကုန်မြို့ပတ်ရထားသည် မြို့နယ်အား ဖြတ်သန်းစီးဆင်းသည်။ ဘုရင်နောင်လမ်း နှင့် အမှတ် (၃)

### ပတ်ဝန်းကျင် အကြောင်းအရာဖော်ပြချက်

ပတ်ဝန်းကျင်ဆိုင်ရာ သက်ရောက်မူ အကဲဖြတ်ရန်အတွက် Shwe Daehan Motors Co.,ltd ၏ရုပ်ပိုင်းဆိုင်ရာ အခြေခံလေ့လာမူအား အား Resource and Environment Myanmar Co., ltd မှ ၁၅ နှင့် ၁၆ ဇန်နဝါရီလ ၂၀၁၉ တွင်လေ့လာခဲ့ပါသည်။ စီမံကိန်းသည် နံပါတ် ၆၉ နှင့် ၇၀၊ မဟူရာလမ်း၊ မြေတိုင်းရပ်ကွက် (သာဓုကန်စက်မူဇုန်)၊ ရွေပြည်သာမြို့နယ်တွင်တည်ရှိပါသည်။ အခြေလေ့လာမူ အနေဖြင့် လေအရည်အသွေး၊ အသံဆူညံမူ နှင့် တုန်ခါမူ၊ မြေအောက်ရေအရည်အသွေး၊ မြေနမူနာများ အားလေ့လာခဲ့ပါသည်။ အကျဉ်းချူပ် ရုပ်ပိုင်းဆိုင်ရာ လေ့လာမူ မှာအောက်ပါအတိုင်းဖြစ်ပါသည်။