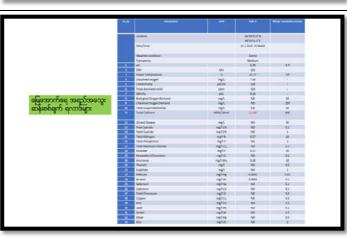

### ဖယား (၄−၁) အကျဉ်းချုပ် ရုပ်ပိုင်းဆိုင်ရာလေ့လာမှု

| 1            | /                                                                                                                                |
|--------------|----------------------------------------------------------------------------------------------------------------------------------|
| Parameter    | 1) Nitrogen dioxide, 2) CO, 3) particulate Matter PM10, 4) Particulate                                                           |
|              | Matter PM 2.5, 5) Sulphur Dioxide, 6) Relative Humidity, 7)                                                                      |
|              | Temperature, 8) Wind Speed, and 9) Wind Direction                                                                                |
| ကာလ          | ၂၄ နာရီတစ္ၾကိမ္တိုင္းတာမူ                                                                                                        |
| နေရာ         | Shwe Daehan Motors Co.,Ltd စက္ရုံအတင္မြႈ, သာဓုကန္ စက္မမူဇုန္                                                                     |
| တိုင်းတာသည့် | Haz Scanner EPAS                                                                                                                 |
| Parameter    | LAeq (A-weighted loudness equivalent)                                                                                            |
| ကာလ          | ၂၄ နာရီတစ္ၾကိမ္တိုင္းတာမူ                                                                                                        |
| နေရာ         | Shwe Daehan Motors Co.,Ltd စက္ရုံအတင္မြႈ, သာဓုကန္ စက္မမူဇုန                                                                      |
| တိုင်းတာသည့် | Sound Level Meter                                                                                                                |
| Parameter    | Vibration (Lveq)                                                                                                                 |
| ကာလ          | တစ္နေရာတြွ တစ္ၾကိမ္တတိုင္းတာမူ                                                                                                   |
| နေရာ         | Shwe Daehan Motors Co.,Ltd စက္ရုံအတင္မြႈ, သာဓုကန္ စက္မူဇုန                                                                       |
| တိုင်းတာသည့် | Rion Vibration meter                                                                                                             |
| Parameter    | 1) Water temperature, 2) Air temperature, 3) pH, 4) Electrical                                                                   |
|              | Conductivity, and 5) Dissolved Oxygen, 6) Oxidation reduction potential,                                                         |
|              | 7) Total dissolved solid, 8) Salinity                                                                                            |
| ကာလ          | တစ္ေနရာတင္မြ တစ္ၾကိမ္တတိုင္းတာမူ                                                                                                 |
| နေရာ         | Shwe Daehan Motors Co.,Ltd စက္ရုံအတင္မြႈ, သာဓုကန္ စက္မူဇုန                                                                       |
| တိုင်းတာသည့် | Hanna, Smartroll (multiparameter probe) and Hanna single probe                                                                   |
| Parameter    | 1) pH, 2) Arsenic, 3) Mercury, 4) Copper, 5) Lead, 6) Zinc, 7)                                                                   |
|              | Chromium, 8) Selenium, 9) Boron, 10) Fluoride, 11) Cadmium                                                                       |
| ကာလ          | တစ္ေနရာတင္မြဲ တစ္ၾကိမ္တတိုင္းတာမူ                                                                                                |
| နေရာ         | Shwe Daehan Motors Co.,Ltd စက္ရရုံအတင္မြႈ, သာဓုကန္ စက္မမူဇုန                                                                     |
|              | ကာလ<br>နေရာ<br>တိုင်းတာသည့်<br>Parameter<br>ကာလ<br>နေရာ<br>တိုင်းတာသည့်<br>Parameter<br>ကာလ<br>နေရာ<br>တိုင်းတာသည့်<br>Parameter |