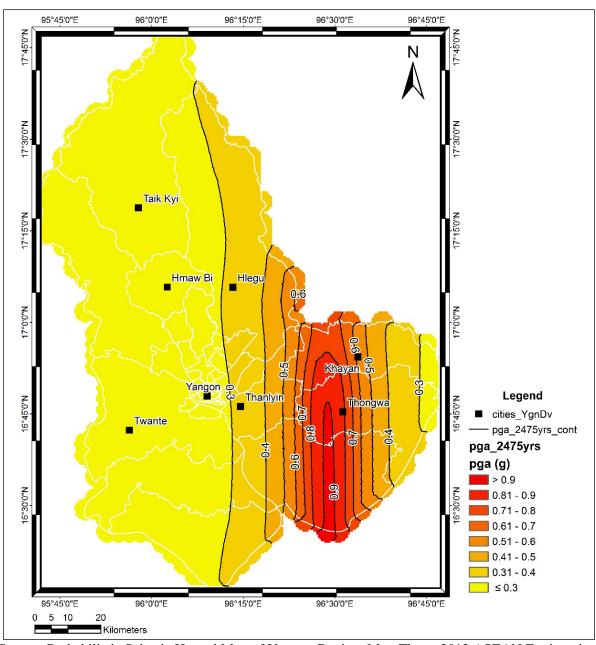

## စီမံကိန်း တည်နေရာ နှင့် အနီးအနားဝန်းကျင်

အဆိုပြုစီ်မံကိန်းသည် ရွှေပြည်သာမြို့နယ်တွင် တည်ရှိပါသည်။ ရွှေပြည်သာ မြို့နယ်သည် ရန်ကုန်မြို့ အနောက်မြောက်ဘက်တွင် တည်ရှိသည်။ မြို့နယ်တွင် (၅) ရပ်ကွက် နှင့် ကျေးရွာ (၅) ခုရှိပြီး မြောက်ဘက်တွင် ထန်းတပင်မြို့နယ်၊ အရှေ့ဘက်တွင် မင်္ဂလာဒုံမြို့နယ်၊ အနောက်ဘက်တွင် ရန်ကုန်မြစ်၊ နှင့် တောင်ဘက်တွင် အင်းစိန်မြို့နယ်တို့နှင့် ထိစပ်လျက်ရှိသည်။ ရွှေပြည်မြို့နယ် နှင့် လှိုင်သာယာမြို့နယ်အား လှိုင်မြစ်ကခြားထားသည်။ ဗိုလ်ချူပ်အောင်ဆန်းလမ်း၊ ရန်ကုန်မြို့ပတ်ရထားသည် မြို့နယ်အား ဖြတ်သန်းစီးဆင်းသည်။ ဘုရင်နောင်လမ်း နှင့် အမှတ် (၃)