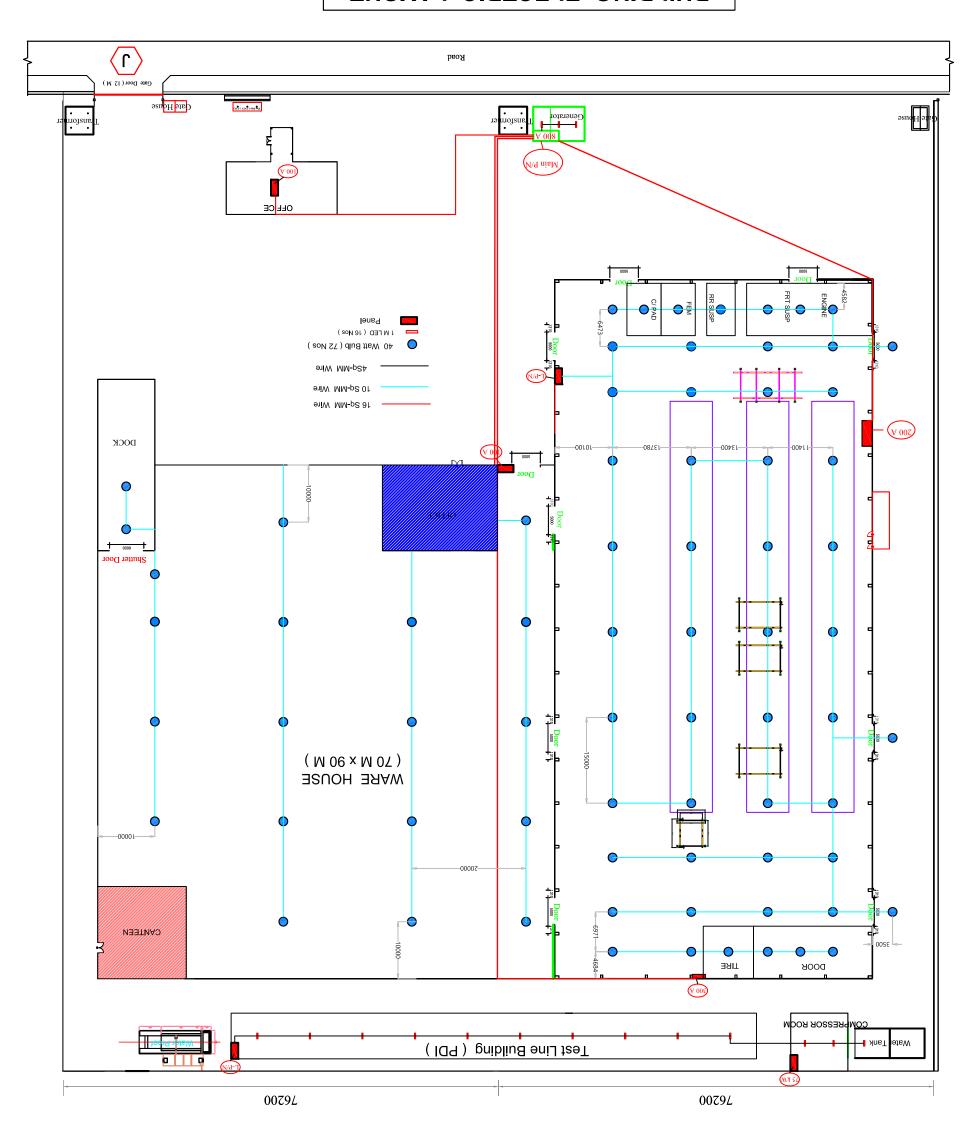

|
|         | CABLE TIES               | SET | 1           |
| 288     | SCREW                    | SET | 1           |
| 289     | BOLT                     | SET | 1           |
| 290     | WASHER                   | SET | 1           |
| 291     | NUT                      | SET | 1           |
|         | CLIP                     | SET |             |
|         | COLLAR                   | SET | 1           |
|         | FUEL FILTER              | SET | 1           |
|         | STICKER                  |     | 1           |
|         |                          | SET | 1           |



SKD FACTORY LAYOUT





COMPRESSOR ROOM FRONT ELEVATION

COMPRESSOR ROOM BACK ELEVATION



COMPRESSOR ROOM LEFT-SIDE ELEVATION



COMPRESSOR ROOM RIGHT-SIDE ELEVATION



## BUILDING ELECTRIC LAYOUT







# SECURITY ROOM MOVING LOCATION LAYOUT







54 Sq- M

UTILITY & GENERATOR ROOM (6 M x 9 M)

田

- 24 Sq- M

TOILETS ROOM (8 M X 3 M)

 $\bigcirc$ 

GATE DOOR (12 M)

 $\bigcirc$ 

- 98 Sq-M

COMPRESSOR ROOM (9.8 M X 10 M)

(O)

FACTORY OFFICE , EDUCATION & LOCKER ROOM - 300 Sq- M ( 20 M X 15 M )

(II)

20 Sq- M

GATE HOUSE +  $\langle L \rangle$  GATE HOUSE (4 M X 3 M)

 $\bigcirc$ 

63 Sq- M

OVERHEAD TANK, GROUND TANK ( 12.19 M × 5.18 M )

**⊗** 

- 50 Sq-M

TRANSFORMER (2 Nos) (5 M X 5 M)

 $\bigcirc$ 

- 900 Sq- M

TEST ROAD (6 M X 150 M)

- 453.6 Sq- M

OFFICE (19.2 M X 9 M) (Finishing Work

 $\bigcirc$ 

180 Sq- M

CANTEEN ( 12 M X 16 M )

320 Sq- M

DOCK (32 M X 10 M)

(iii)

- 6,300 Sq- M

WARE HOUSE (70 M X 90 M)

- 6691 Sq-M

FACTORY (54.88 M X 121.92 M)

**⋖** 

- 900 Sq-