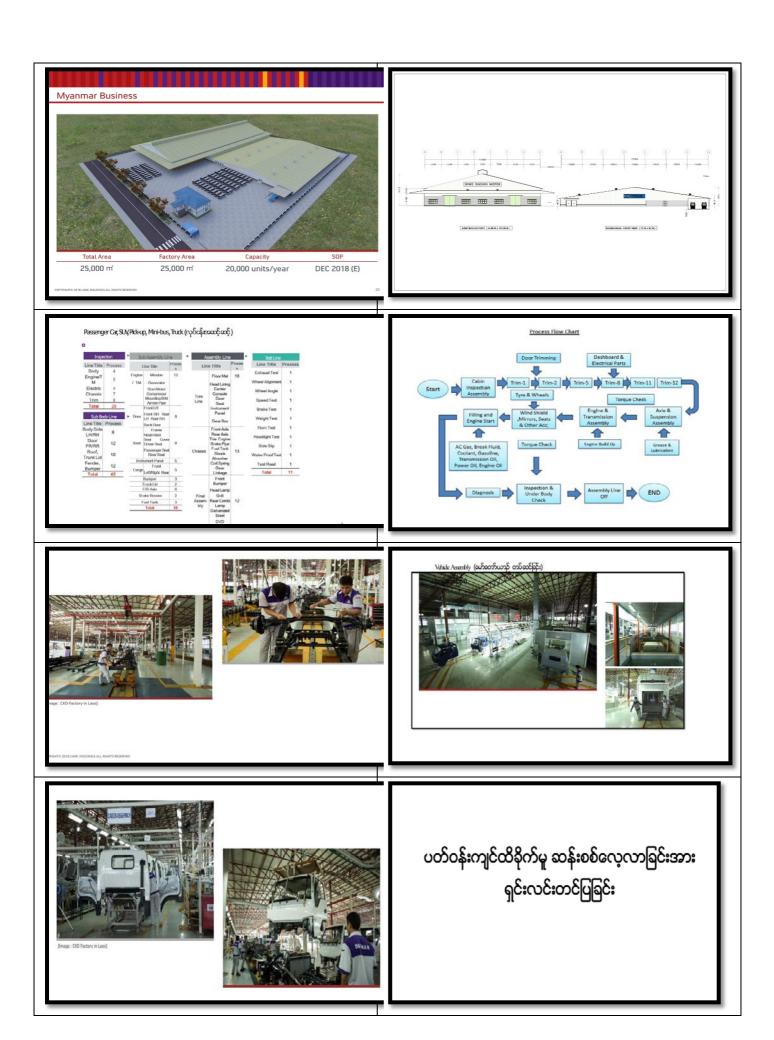

## တပ်ဆင်ခြင်း အဆင့်ဆင့်

တပ်ဆင်ခြင်း လုပ်ငန်း အဆင့်ဆင့်တွင် အဓိကအားဖြင့် အဆင့် ၄ ဆင့်ပါဝင်သော ခရီးသည်တင်ကား၊ SUV, Pick–up, Mini–bus, Truck လုပ်ငန်းစဉ် များကိုအောက်တွင် ဖော်ပြထားပါသည်။

|                             |         |        | 1 6 4 1                                 |                              | 0            |                                                  |          |                    |                |    |             |
|-----------------------------|---------|--------|-----------------------------------------|------------------------------|--------------|--------------------------------------------------|----------|--------------------|----------------|----|-------------|
| Inspectio                   | n       | Su     | b Assembly Line                         | <u> </u>                     | ► As         | ssembly Line                                     |          | ► Test Lir         | ne             |    |             |
| Line Title                  | Process |        | Line Title                              | Process                      | Lin          | e Title                                          | Process  | ·                  |                |    |             |
| Body<br>Engine/TM           | 5       | Engine | Mission                                 | 12                           | LIII         | Floor Mat                                        | 18       | Line Title         | Proc<br>ess    |    |             |
| Electric<br>Chassis         | 7       | / TM   | Generator<br>Start Motor                |                              |              | Head Lining<br>Center Console<br>Door            |          | Exhaust Test       | 1              |    |             |
| Trim<br>Total               | 28      |        | Compressor Mounting<br>Brkt Aircon Pipe |                              | Trim Line    | Seat Instrument                                  |          | Wheel<br>Alignment | 1              |    |             |
| Sub Body                    | Line    | yLine  |                                         | Front LH<br>Front RH Rear LH | 8            |                                                  | Gear Box |                    | Wheel Angle    | 1  |             |
| Line Title                  | Process | 5001   | Rear RH<br>Back Door                    | Ü                            |              | Front Axle                                       |          | Speed Test         | 1              |    |             |
| Body Side LH/RH  Door FR/RR | 8<br>12 | Head   | Frame                                   |                              |              | Rear Axle Tire<br>Engine Brake Pipe<br>Fuel Tank |          | Brake Test         | 1              |    |             |
| Roof, Trunk Lid             | 10      |        | Seat                                    | Seat                         |              | Head-Rest Sea<br>Cover Driver Seat               | 9        | Chassis            | Shock Absorber | 13 | Weight Test |
| Fender, Bumper              | 12      |        | Passenger Seat Rear<br>Seat             |                              |              | Coil Spring Gear<br>Linkage                      |          | Horn Test          | 1              |    |             |
| Total                       | 42      | Instru | ment Panel                              | 5                            |              |                                                  |          | Headlight          | 1              |    |             |
|                             |         | Cargo  | Front                                   | 5                            | 1            | Front Bumper                                     |          | Test               |                |    |             |
|                             |         | Cal go | Left/Right Rear                         |                              |              | Head Lamp                                        |          | Side Slip          | 1              |    |             |
|                             |         |        | Bumper<br>Truck Lid                     | 2                            | Final Assem- | Grill                                            | 12       | Water Proof        | 1              |    |             |
|                             |         |        | F/R Axle                                | 6                            | bly          | Rear Combi Lamp                                  |          | Test               |                |    |             |
|                             |         | Bra    | ke Booster                              | 2                            |              | Galvanized Steel DVD                             |          | Test Road          | 1              |    |             |
|                             |         |        | Fuel Tank Total                         | 3<br>55                      | -            | Total                                            | 43       | Total              | 11             |    |             |