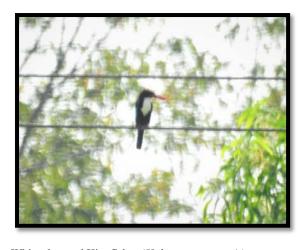

### **List of Figure**

| Figure 1.3-1  | Map of the location of project area                                      | 1-2  |
|---------------|--------------------------------------------------------------------------|------|
| Figure 2.11-1 | EIA scoping process                                                      | 2-18 |
| Figure 2.11-3 | Myanmar National Environmental Conservation organization chart           | 2-19 |
| Figure 3.4-1  | Township Map of Shwe Pyi Thar                                            | 3-4  |
| Figure 3.4-2  | Surrounding Area Condition                                               | 3-6  |
| Figure 3.6-1  | Factory Layouts                                                          | 3-10 |
| Figure 3.6-2  | the office at which the proposed factory to be constructed               | 3-11 |
| Figure 3.6-3  | Existing condition of the project                                        | 3-14 |
| Figure 4.1-1  | Yangon administrative districts                                          | 4-1  |
| Figure 4.1-2  | Topographic map of Yangon                                                | 4-2  |
| Figure 4.1-3  | Earthquake hazard along the Sagaing Fault                                | 4-3  |
| Figure 4.1-4  | Geomorphological map of Yangon                                           | 4-4  |
| Figure 4.1-5  | Soil map of Yangon                                                       | 4-4  |
| Figure 4.2-1  | Max, Min and Average Temperature of Mingalardon (2010-2022)              | 4-7  |
| Figure 4.2-2  | Average Rainfall of Mingalardon (2010-2022)                              | 4-7  |
| Figure 4.2-3  | Average and Max Wind Speed of Mingalardon (2010-2022)                    | 4-8  |
| Figure 4.2-4  | Average Pressure of Mingalardon (2010-2022)                              | 4-8  |
| Figure 4.2-5  | Average Cloud and Humidity of Mingalardon (2010-2022)                    | 4-9  |
| Figure 4.2-6  | Average UV Index of Mingalardon (2010-2022)                              | 4-9  |
| Figure 4.3-1  | Location map of air, noise, vibration, and water and soil quality survey | 4-11 |
| Figure 4.3-2  | Survey activities at air quality station                                 | 4-13 |
| Figure 4.3-3  | Wind speed and direction diagram of Shwe Daehan Motors Co.,Ltd           | 4-14 |
| Figure 4.3-4  | Lutron sound level meter                                                 | 4-16 |
| Figure 4.3-5  | Daily average noise level                                                | 4-17 |
| Figure 4.3-6  | Hourly noise level                                                       | 4-18 |
| Figure 4.3-7  | Rion Vibration Level Meter                                               | 4-19 |
| Figure 4.3-8  | Daily average of vibration level                                         | 4-20 |
| Figure 4.3-9  | Hourly Lveq results of vibration survey                                  | 4-21 |
| Figure 4.3-10 | Groundwater quality survey at GW- 1                                      | 4-23 |
| Figure 4.3-11 | Survey activity of S-1                                                   | 4-25 |
| Figure 4.4-1  | Interview survey with local people                                       | 4-28 |
| Figure 4.4-2  | Location of survey area                                                  | 4-28 |
| Figure 4.4-3  | Sceneries of the survey area                                             | 4-29 |
| Figure 4.4-4  | Habitat map of the survey area                                           | 4-30 |
| Figure 4.4-6  | Image of bird species recorded in project area                           | 4-34 |
| Figure 4.4-7  | Image of mammal species recorded in the project area                     | 4-35 |
| Figure 4.4-8  | Image of Herpetology Species recorded in project area                    | 4-36 |
| Figure 4.4-9  | Burmese Python (Python bivittatus)                                       | 4-36 |
| Figure 4.4-10 | Range map for Burmese python (Python bivittatus)                         | 4-40 |
| Figure 4.4-11 | Image of Butterfly species recorded in project area                      | 4-41 |
| Figure 4.4-12 | Image of dragonfly species recorded in project area                      | 4-42 |