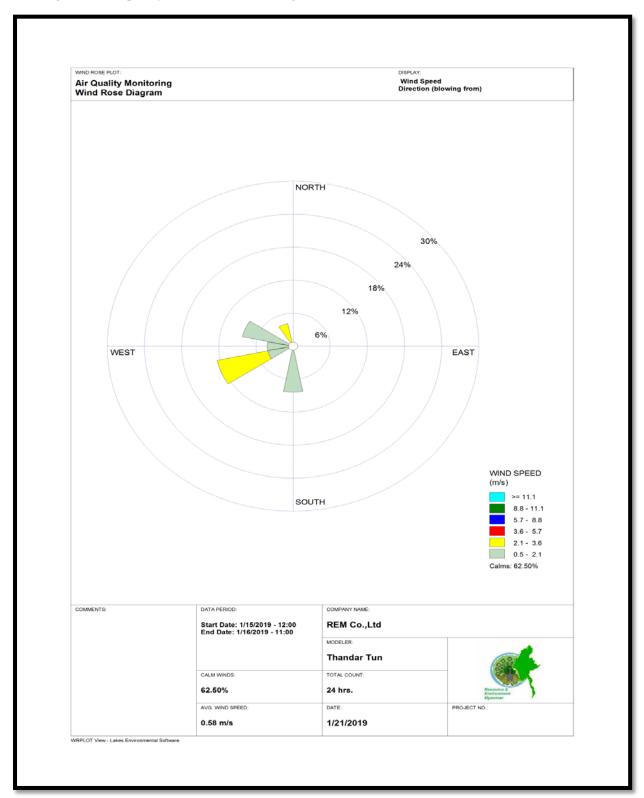

## လေအရည်အသွေး တိုင်းတာမူရလဒ်

eယား ၄–၁ လေအရည်အသွေး တိုင်းတာမူရလဒ**်** 

| Sampling. No                                                         | Date                                                | Time              | CO                | $NO_2$            | NO    | PM2.       | PM1        | RH        | SO2       | Tmp       |
|----------------------------------------------------------------------|-----------------------------------------------------|-------------------|-------------------|-------------------|-------|------------|------------|-----------|-----------|-----------|
|                                                                      |                                                     |                   |                   |                   |       | 5          | 0          |           |           | C         |
|                                                                      | D.M.Y                                               | hours             | μg/m <sup>3</sup> | μg/m <sup>3</sup> | μg/m3 | μg/m<br>3  | μg/m<br>3  | %         | μg/<br>m3 | Deg.<br>C |
| AQM                                                                  | 15 <sup>th</sup> –16 <sup>th</sup> January,<br>2019 | 24hours<br>1 hour | 185.57            | 23.54             | 17.73 | 112.<br>87 | 120.<br>98 | 62.6<br>6 | 16.8<br>3 | 23.8      |
| Myanmar National Environmental Quality<br>(Emission) Guideline value |                                                     |                   | -                 | -                 | -     | 25         | 50         | -         | 20        | -         |