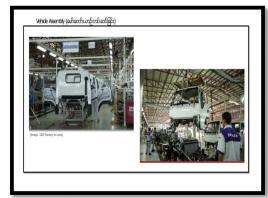

## တပ်ဆင်ခြင်း အဆင့်ဆင့်

တပ်ဆင်ခြင်း လုပ်ငန်း အဆင့်ဆင့်တွင် အဓိကအားဖြင့် အဆင့် ၄ ဆင့်ပါဝင်သော ခရီးသည်တင်ကား၊ SUV, Pick–up, Mini–bus, Truck လုပ်ငန်းစဉ် များကိုအောက်တွင် ဖော်ပြထားပါသည်။

|                             |         |        | 1 6 4 1                                 |                              | 0            |                                                  |          |                    |                |    |             |
|-----------------------------|---------|--------|-----------------------------------------|------------------------------|--------------|--------------------------------------------------|----------|--------------------|----------------|----|-------------|
| Inspectio                   | n       | Su     | b Assembly Line                         | <u> </u>                     | ► As         | ssembly Line                                     |          | ► Test Lir         | ne             |    |             |
| Line Title                  | Process |        | Line Title                              | Process                      | Lin          | e Title                                          | Process  | ·                  |                |    |             |
| Body<br>Engine/TM           | 5       | Engine | Mission                                 | 12                           | LIII         | Floor Mat                                        | 18       | Line Title         | Proc<br>ess    |    |             |
| Electric<br>Chassis         | 7       | / TM   | Generator<br>Start Motor                |                              |              | Head Lining<br>Center Console<br>Door            |          | Exhaust Test       | 1              |    |             |
| Trim<br>Total               | 28      |        | Compressor Mounting<br>Brkt Aircon Pipe |                              | Trim Line    | Seat Instrument                                  |          | Wheel<br>Alignment | 1              |    |             |
| Sub Body                    | Line    | yLine  |                                         | Front LH<br>Front RH Rear LH | 8            |                                                  | Gear Box |                    | Wheel Angle    | 1  |             |
| Line Title                  | Process | 5001   | Rear RH<br>Back Door                    | Ü                            |              | Front Axle                                       |          | Speed Test         | 1              |    |             |
| Body Side LH/RH  Door FR/RR | 8<br>12 | Head   | Frame                                   |                              |              | Rear Axle Tire<br>Engine Brake Pipe<br>Fuel Tank |          | Brake Test         | 1              |    |             |
| Roof, Trunk Lid             | 10      |        | Seat                                    | Seat                         |              | Head-Rest Sea<br>Cover Driver Seat               | 9        | Chassis            | Shock Absorber | 13 | Weight Test |
| Fender, Bumper              | 12      |        | Passenger Seat Rear<br>Seat             |                              |              | Coil Spring Gear<br>Linkage                      |          | Horn Test          | 1              |    |             |
| Total                       | 42      | Instru | ment Panel                              | 5                            |              |                                                  |          | Headlight          | 1              |    |             |
|                             |         | Cargo  | Front                                   | 5                            | 1            | Front Bumper                                     |          | Test               |                |    |             |
|                             |         | Cal go | Left/Right Rear                         |                              |              | Head Lamp                                        |          | Side Slip          | 1              |    |             |
|                             |         |        | Bumper<br>Truck Lid                     | 2                            | Final Assem- | Grill                                            | 12       | Water Proof        | 1              |    |             |
|                             |         |        | F/R Axle                                | 6                            | bly          | Rear Combi Lamp                                  |          | Test               |                |    |             |
|                             |         | Bra    | ke Booster                              | 2                            |              | Galvanized Steel DVD                             |          | Test Road          | 1              |    |             |
|                             |         |        | Fuel Tank Total                         | 3<br>55                      | -            | Total                                            | 43       | Total              | 11             |    |             |