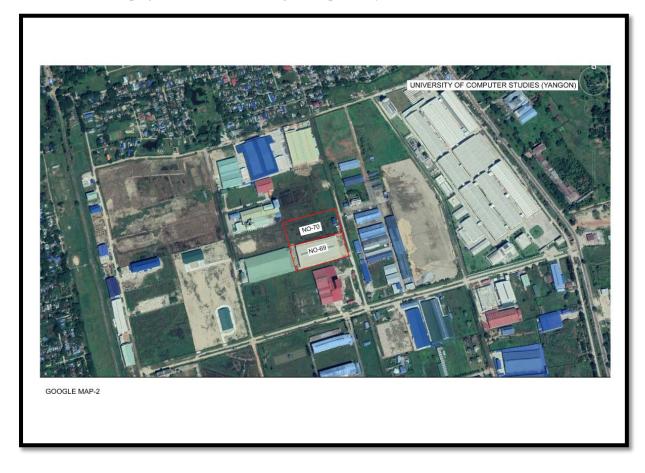

### ပတ်ဝန်းကျင် အကြောင်းအရာဖော်ပြချက်

ပတ်ဝန်းကျင်ဆိုင်ရာ သက်ရောက်မူ အကဲဖြတ်ရန်အတွက် Shwe Daehan Motors Co.,ltd ၏ရုပ်ပိုင်းဆိုင်ရာ အခြေခံလေ့လာမူအား အား Resource and Environment Myanmar Co., ltd မှ ၁၅ နှင့် ၁၆ ဇန်နဝါရီလ ၂၀၁၉ တွင်လေ့လာခဲ့ပါသည်။ စီမံကိန်းသည် နံပါတ် ၆၉ နှင့် ၇၀၊ မဟူရာလမ်း၊ မြေတိုင်းရပ်ကွက် (သာဓုကန်စက်မူဇုန်)၊ ရွေပြည်သာမြို့နယ်တွင်တည်ရှိပါသည်။ အခြေလေ့လာမူ အနေဖြင့် လေအရည်အသွေး၊ အသံဆူညံမူ နှင့် တုန်ခါမူ၊ မြေအောက်ရေအရည်အသွေး၊ မြေနမူနာများ အားလေ့လာခဲ့ပါသည်။ အကျဉ်းချူပ် ရုပ်ပိုင်းဆိုင်ရာ လေ့လာမူ မှာအောက်ပါအတိုင်းဖြစ်ပါသည်။