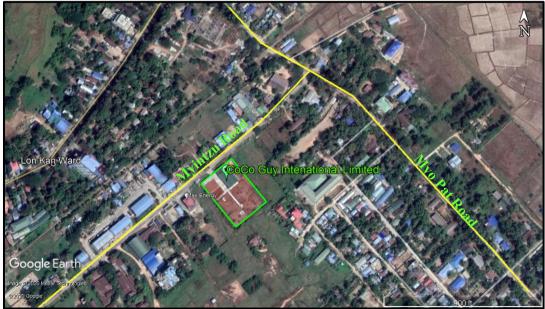

ve sea level and its topographic condition is mountainous. This township shares borders with

- Kan-Kyi-Htaunt Township of Ayeyawady Region in the East,
- Bay of Bangle in the West
- Nga-Pu-Taw Township of Ayeyarwady Region in the South and
- Thar-paung Township of Ayeyawady Region in the North



Figure 2-1 Location Map of Pathein District

The proposed project, "Manufacturing and Exporting of Coir Pith Blocks" Project, is located at No.A-1, A-2, A-3, A-55, Plot No-52 (Industrial Zone), 13 Ward, Pathein Township, Ayeyarwady Region, Myanmar.

The factory is surrounding on the four sides as follows:

East Myintzu RoadWest Industrial FieldSouth Industrial Field

North Max Energy Gas Station

The coordinates of project sites are as follows:

Latitude : 16°48'5.90"NLongitude: 94°46'12.45"E





Figure 2-2 Location of Proposed Project



Figure 2-3 Surroundings Environment of the Factory

The area of the proposed project site is 2.336 Acres (9453.47 sq meter). The owner of the land is Green Delta Holding International Co., Ltd.

#### 2.1.1 Site Accessibility

COCOGUY International Company Limited is situated at Pathein Industrial Park, Pathein Township to construct the coir pith block factory. The access roads of the specific site are as shown in **Figure 2-4**.



Figure 2-4 Access Road of COCOGUY Factory

# 2.2 Human Resources Requirement



Figure 2-5 Organization Chart of Factory

The main resource requirement for the operation of the projects is the workforce. Now, the project proponent is hired local 20 employees and therefore this project can create the job opportunities