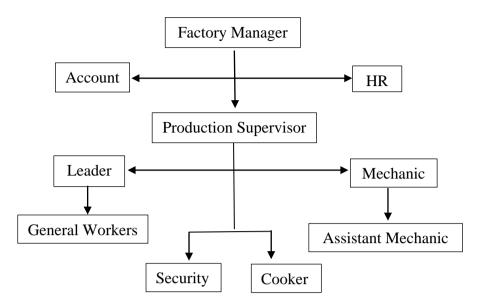

## LIST OF FIGURES

| Figure 2-1  | Location Map of Pathein District                          | 11 |
|-------------|-----------------------------------------------------------|----|
| Figure 2-2  | Location of Proposed Project                              | 12 |
| Figure 2-3  | Surroundings Environment of the Factory                   | 13 |
| Figure 2-4  | Access Road of COCOGUY Factory                            | 13 |
| Figure 2-5  | Organization Chart of Factory                             | 14 |
| Figure 2-6  | Storage of Raw Materials in Yard                          | 15 |
| Figure 2-7  | Storage of Packaging Accessories in Warehouse             | 15 |
| Figure 2-8  | Manufacturing Process of Coir Pith Block                  | 16 |
| Figure 2-9  | Coconut Fiber or Coir Collection                          | 17 |
| Figure 2-10 | Screening with Rolling Filter                             | 17 |
| Figure 2-11 | Sun Drying of Coco Peat                                   | 18 |
| Figure 2-12 | Conveyor Belt, Horizontal Compressor and Compacted Blocks | 18 |
| Figure 2-13 | Finished Products in Warehouse                            | 19 |
| Figure 2-14 | Forklifts                                                 | 19 |
| Figure 2-15 | Motor Tricycle                                            | 19 |
| Figure 2-16 | Coir Pith Blocks in Warehouse                             | 20 |
| Figure 2-17 | Layout Plan of Factory                                    | 21 |
| Figure 2-18 | Main Factory Building                                     | 22 |
| Figure 2-19 | Office Building                                           | 22 |
| Figure 2-20 | Transformer                                               | 23 |
| Figure 2-21 | Generator for Emergency                                   | 23 |
| Figure 2-22 | Diesel Storage Tanks                                      | 23 |
| Figure 2-23 | Underground Water Storage Tank                            | 24 |
| Figure 2-24 | Toilets                                                   | 25 |
| Figure 2-25 | Drain around the Factory                                  | 26 |
| Figure 2-26 | Temporary Solid Waste Disposal                            | 26 |
| Figure 4-1  | Materials Used for Monitoring                             | 62 |
| Figure 4-2  | Location of Measuring Ambient Air Quality                 | 63 |
| Figure 4-3  | Photos of Measuring Ambient Air Quality                   | 63 |
| Figure 4-4  | Air Quality and Noise Monitoring Photos                   | 65 |