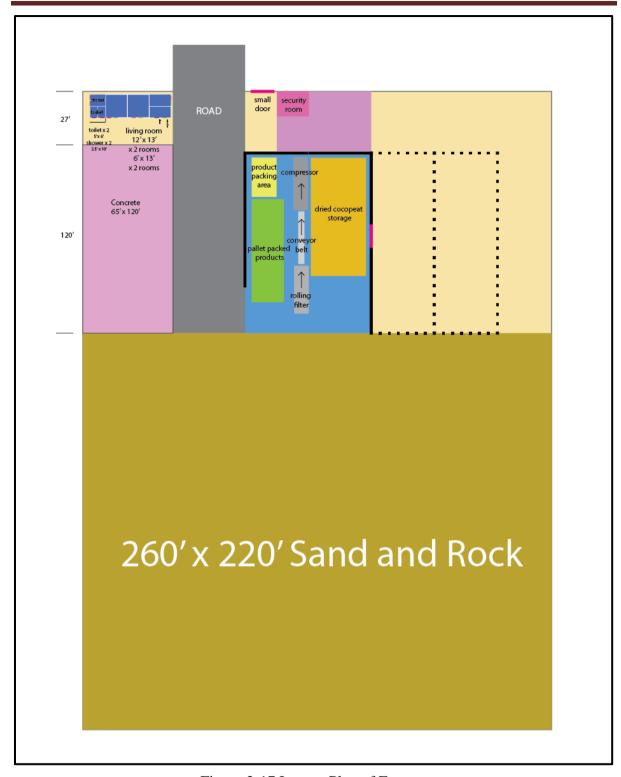

## LIST OF FIGURES

| Figure 2-1  | Location Map of Pathein District                          | 11 |
|-------------|-----------------------------------------------------------|----|
| Figure 2-2  | Location of Proposed Project                              | 12 |
| Figure 2-3  | Surroundings Environment of the Factory                   | 13 |
| Figure 2-4  | Access Road of COCOGUY Factory                            | 13 |
| Figure 2-5  | Organization Chart of Factory                             | 14 |
| Figure 2-6  | Storage of Raw Materials in Yard                          | 15 |
| Figure 2-7  | Storage of Packaging Accessories in Warehouse             | 15 |
| Figure 2-8  | Manufacturing Process of Coir Pith Block                  | 16 |
| Figure 2-9  | Coconut Fiber or Coir Collection                          | 17 |
| Figure 2-10 | Screening with Rolling Filter                             | 17 |
| Figure 2-11 | Sun Drying of Coco Peat                                   | 18 |
| Figure 2-12 | Conveyor Belt, Horizontal Compressor and Compacted Blocks | 18 |
| Figure 2-13 | Finished Products in Warehouse                            | 19 |
| Figure 2-14 | Forklifts                                                 | 19 |
| Figure 2-15 | Motor Tricycle                                            | 19 |
| Figure 2-16 | Coir Pith Blocks in Warehouse                             | 20 |
| Figure 2-17 | Layout Plan of Factory                                    | 21 |
| Figure 2-18 | Main Factory Building                                     | 22 |
| Figure 2-19 | Office Building                                           | 22 |
| Figure 2-20 | Transformer                                               | 23 |
| Figure 2-21 | Generator for Emergency                                   | 23 |
| Figure 2-22 | Diesel Storage Tanks                                      | 23 |
| Figure 2-23 | Underground Water Storage Tank                            | 24 |
| Figure 2-24 | Toilets                                                   | 25 |
| Figure 2-25 | Drain around the Factory                                  | 26 |
| Figure 2-26 | Temporary Solid Waste Disposal                            | 26 |
| Figure 4-1  | Materials Used for Monitoring                             | 62 |
| Figure 4-2  | Location of Measuring Ambient Air Quality                 | 63 |
| Figure 4-3  | Photos of Measuring Ambient Air Quality                   | 63 |
| Figure 4-4  | Air Quality and Noise Monitoring Photos                   | 65 |