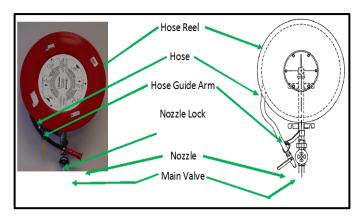

## (ဃ) စွမ်းအင်စီမံခန့်ခွဲမှုအစီအစဉ်

- 🕨 စွမ်းအင်အသုံးချမှုလျော့နည်းစေရန် သတိပေးစာများကပ်ထားခြင်း။
- 🗲 စွမ်းအင်သုံးလျော့နည်းစေသည့် မီးလုံးများစက်ရုံဧရိယာအတွင်းတပ်ဆင်ပေးခြင်း။
- 🗲 စက်ပစ္စည်းကိရိယာအသစ်များတပ်ဆင်ရာတွင် စွမ်းအင်အသုံးပြုမှုကိုထည့်သွင်းစဉ်းစားရန်။
- အလုပ်သိမ်းချိန်တွင် မီးခလုတ်များအားလုံးပိတ်ထားရန်။
- ≽ အလုပ်ချိန်တွင် အလုပ်သမားများအားကာကွယ်ရေးပစ္စည်းများ ဝတ်ဆင်စေခြင်း။