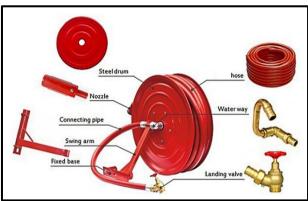

### (ဂ) အစိုင်အခဲစွန့်ပစ်ပစ္စည်းများ စီမံခန့်ခွဲမှု အစီအစဉ်

- ≽ အစိုင်အခဲစွန့်ပစ်ပစ္စည်းများကို စက်ရုံဧရိယာအတွင်း(သို့) ရေကန်၊ မြောင်းနှင့် မြစ်ထဲသို့လုံးဝ မစွန့်ပစ်ရ။
- 🗲 အစိုင်အခဲစွန့်ပစ်ပစ္စည်းများယာယီသိုလှောင်ခြင်း၊လျှပ်စစ်မီးသီးနှင့်ပုံးအခွံများကို နေရာခွဲ၍ထားရှိခြင်း။
- > ပြန်လည်အသုံးပြုနိုင်သည့် အစိုင်အခဲစွန့်ပစ်ပစ္စည်းများကိုရောင်းချခြင်း၊ သံနှင့်ဖန်စွန့်ပစ်ပစ္စည်းများကို supplier များမှဝယ်ယူခြင်း။
- 🗲 နေ့စဉ်သုံးစွန့်ပစ်ပစ္စည်းများကို မြေပြင်ပေါ် သို့တိုက်ရိုက်မစွန့်ပစ်စေရန် အမှိုက်ပုံးများထားရှိပေးခြင်း။
- 🗲 သက်ဆိုင်ရာတာဝန်ရှိသူများအား သင်တန်းများပေးခြင်း။
- ≽ အလုပ်ချိန်တွင် အလုပ်သမားများအားကာကွယ်ရေးပစ္စည်းများ ဝတ်ဆင်စေခြင်း။