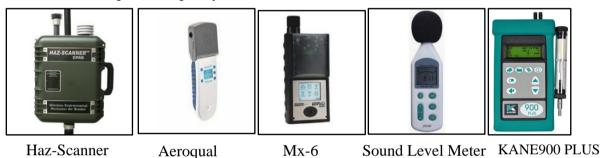

## LIST OF FIGURES

| Figure 2-1  | Location Map of Pathein District                          | 11 |
|-------------|-----------------------------------------------------------|----|
| Figure 2-2  | Location of Proposed Project                              | 12 |
| Figure 2-3  | Surroundings Environment of the Factory                   | 13 |
| Figure 2-4  | Access Road of COCOGUY Factory                            | 13 |
| Figure 2-5  | Organization Chart of Factory                             | 14 |
| Figure 2-6  | Storage of Raw Materials in Yard                          | 15 |
| Figure 2-7  | Storage of Packaging Accessories in Warehouse             | 15 |
| Figure 2-8  | Manufacturing Process of Coir Pith Block                  | 16 |
| Figure 2-9  | Coconut Fiber or Coir Collection                          | 17 |
| Figure 2-10 | Screening with Rolling Filter                             | 17 |
| Figure 2-11 | Sun Drying of Coco Peat                                   | 18 |
| Figure 2-12 | Conveyor Belt, Horizontal Compressor and Compacted Blocks | 18 |
| Figure 2-13 | Finished Products in Warehouse                            | 19 |
| Figure 2-14 | Forklifts                                                 | 19 |
| Figure 2-15 | Motor Tricycle                                            | 19 |
| Figure 2-16 | Coir Pith Blocks in Warehouse                             | 20 |
| Figure 2-17 | Layout Plan of Factory                                    | 21 |
| Figure 2-18 | Main Factory Building                                     | 22 |
| Figure 2-19 | Office Building                                           | 22 |
| Figure 2-20 | Transformer                                               | 23 |
| Figure 2-21 | Generator for Emergency                                   | 23 |
| Figure 2-22 | Diesel Storage Tanks                                      | 23 |
| Figure 2-23 | Underground Water Storage Tank                            | 24 |
| Figure 2-24 | Toilets                                                   | 25 |
| Figure 2-25 | Drain around the Factory                                  | 26 |
| Figure 2-26 | Temporary Solid Waste Disposal                            | 26 |
| Figure 4-1  | Materials Used for Monitoring                             | 62 |
| Figure 4-2  | Location of Measuring Ambient Air Quality                 | 63 |
| Figure 4-3  | Photos of Measuring Ambient Air Quality                   | 63 |
| Figure 4-4  | Air Quality and Noise Monitoring Photos                   | 65 |