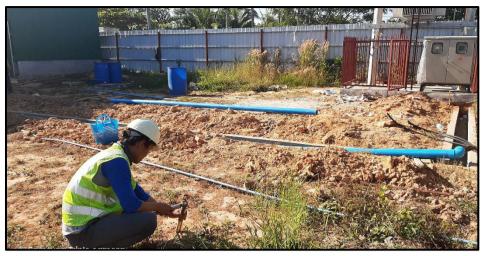

er           | Unit           | Analysis Value |
|-----|---------------------|----------------|----------------|
| 1.  | Aluminum            | mg/kg soil     | 0.02           |
| 2.  | Chloride            | g/kg soil      | 0.07           |
| 3.  | Copper              | mg/kg soil     | 0.05           |
| 4.  | Cyanide             | mg/kg soil     | ND             |
| 5.  | Extractable Acidity | cmol/kg soil   | 5              |
| 6.  | Manganese           | mg/kg soil     | ND             |
| 7.  | P-Alkalinity        | mmol/l extract | 0              |
| 8.  | pН                  | -              | 5.12           |
| 9.  | Total Alkalinity    | mmol/l extract | 0.573          |
| 10. | Total Iron          | g/kg soil      | 0.04           |



Figure 4-7 Location of Soil Sampling Point



Figure 4-8 Photos of Taking Soil Sample inside of Factory Premise

# 5.0 SUMMARY OF IMPACTS

Coconut fiber or coir is obtained from coconut coir which is the fibrous material found between the hard, internal shell and the outer coat of a coconut. Coir is collected from various Coconut Industry and the facility washes the materials, dried, screened to remove large particles and graded into Coir Pith to be used for Agricultural, Horticultural & Industrial applications.

# 5.1 Processes and Operations Involved in the Manufacture

In India, the by-product obtained during the process of Coir Fiber Extraction is Coir Pith. Usually, the raw coir pith (high EC) is received and washed in the soft water to reduce the EC. The low EC pith is dried in the yard and the dried pith is subjected to sievi