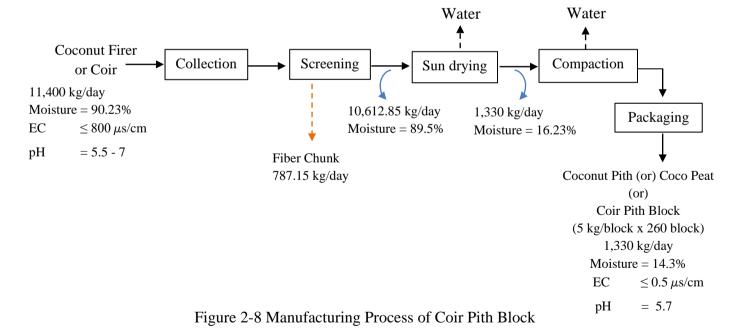

## LIST OF FIGURES

| Figure 2-1  | Location Map of Pathein District                          | 11 |
|-------------|-----------------------------------------------------------|----|
| Figure 2-2  | Location of Proposed Project                              | 12 |
| Figure 2-3  | Surroundings Environment of the Factory                   | 13 |
| Figure 2-4  | Access Road of COCOGUY Factory                            | 13 |
| Figure 2-5  | Organization Chart of Factory                             | 14 |
| Figure 2-6  | Storage of Raw Materials in Yard                          | 15 |
| Figure 2-7  | Storage of Packaging Accessories in Warehouse             | 15 |
| Figure 2-8  | Manufacturing Process of Coir Pith Block                  | 16 |
| Figure 2-9  | Coconut Fiber or Coir Collection                          | 17 |
| Figure 2-10 | Screening with Rolling Filter                             | 17 |
| Figure 2-11 | Sun Drying of Coco Peat                                   | 18 |
| Figure 2-12 | Conveyor Belt, Horizontal Compressor and Compacted Blocks | 18 |
| Figure 2-13 | Finished Products in Warehouse                            | 19 |
| Figure 2-14 | Forklifts                                                 | 19 |
| Figure 2-15 | Motor Tricycle                                            | 19 |
| Figure 2-16 | Coir Pith Blocks in Warehouse                             | 20 |
| Figure 2-17 | Layout Plan of Factory                                    | 21 |
| Figure 2-18 | Main Factory Building                                     | 22 |
| Figure 2-19 | Office Building                                           | 22 |
| Figure 2-20 | Transformer                                               | 23 |
| Figure 2-21 | Generator for Emergency                                   | 23 |
| Figure 2-22 | Diesel Storage Tanks                                      | 23 |
| Figure 2-23 | Underground Water Storage Tank                            | 24 |
| Figure 2-24 | Toilets                                                   | 25 |
| Figure 2-25 | Drain around the Factory                                  | 26 |
| Figure 2-26 | Temporary Solid Waste Disposal                            | 26 |
| Figure 4-1  | Materials Used for Monitoring                             | 62 |
| Figure 4-2  | Location of Measuring Ambient Air Quality                 | 63 |
| Figure 4-3  | Photos of Measuring Ambient Air Quality                   | 63 |
| Figure 4-4  | Air Quality and Noise Monitoring Photos                   | 65 |