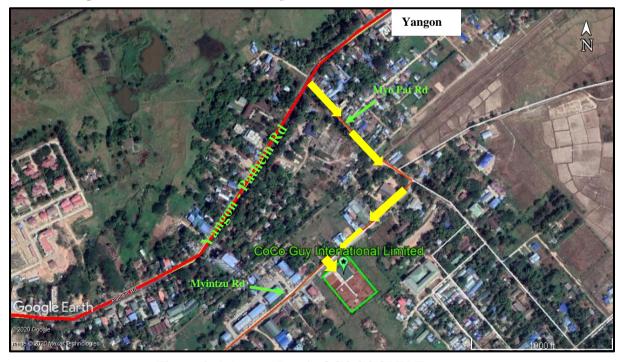

| စဉ်  | အဓိကလက္ခကာရပ်များ         | ဖော်ပြချက်                               |
|------|---------------------------|------------------------------------------|
|      |                           | မြောက်ဘက် Max Energy ဆီဆိုင်             |
| ၁၈။  | အနီးဆုံး လူနေဇရိယာ        | အမှတ် (၁၃) ရပ်ကွက်၊ ပုသိမ်မြို့နယ်       |
| ၁၉။  | အနီးဆုံးရေအရင်းအမြစ်      | ပုသိမ်မြစ် (၃.၈ ကီလိုမီတာခန့်)           |
| JOII | မြေမျက်နာသွင်ပြင်         | အနိမ့်အမြင့်များသည့်ဧရိယာ                |
| ၂၁။  | ကုန်ကြမ်းပစ္စည်းများ      | (၁) အုန်းဆံမှျင်များ                     |
|      |                           | (၂) သစ်သားခုံ                            |
|      |                           | (၃) stretch film roll                    |
|      |                           | (၄) ပါကင်ချုပ်စက်                        |
|      |                           | (၅) ပါကင်ကြိုး                           |
|      |                           | (၆) ပါကင်ကလစ်                            |
| JJII | ထုတ်ကုန်များ              | အုန်းဆံမျှင်ဘလောက်တုံးများ               |
| 7511 | ရေအရင်းအမြစ်များ          | အချင်း ၂ လက်မ အဝီစိတွင်း (၂ တွင်း)       |
| J911 | စုစုပေါင်းရေသုံးစွဲမှု    | တစ်ရက်လျှင် ၄၅ဝ ဂါလံ                     |
| ၂၅။  | လှုပ်စစ်ဓာတ်အားအရင်းအမြစ် | (၁) ပင်မဓာတ်အားလိုင်း                    |
|      |                           | (၂) ၃၁၅ ကေဗွီအေ ထရန်စဖော်မာ              |
|      |                           | (၃) ၁၂၅ ကေဗွီအေ ဂျန်နရေတာ (၁) လုံး       |
| JGII | ဘွိုင်လာ                  | မရှိ                                     |
| JQII | နှစ်စဉ် ဒီဇယ်ဆီသုံးစွဲမှု | ဂါလံ ၃ဝဝ ခန့်                            |
| ၂၈။  | အလုပ်သမားဦးရေ             | ၂၀ ဦး                                    |
| Jei  | လုပ်ငန်းလည်ပတ်ချိန်       | တနင်္လာ မှ သောကြာ                        |
|      |                           | မနက် ၈ နာရီ မှ ညနေ ၅နာရီ                 |
|      |                           | (အချိန်ပို- ညနေ ၅နာရီခွဲ မှ ၇ နာရီ )     |
|      |                           | စနေ                                      |
|      |                           | မနက် ၈ နာရီ မှ နေ့လည် ၁၂ နာရီ            |
|      |                           | (အချိန်ပို - နေ့လည် ၁နာရီ မှ ညနေ ၅နာရီ ) |
| 5011 | လုပ်ငန်းလည်ပတ်ရက်         | တစ်နှစ်လျှင် ရက်ပေါင်း ၂၁၀ ရက်           |