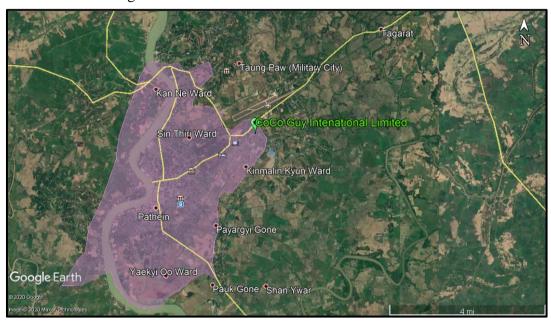

bove sea level and its topographic condition is mountainous. This township shares borders with

- Kan-Kyi-Htaunt Township of Ayeyawady Region in the East,
- Bay of Bangle in the West
- Nga-Pu-Taw Township of Ayeyarwady Region in the South and
- Thar-paung Township of Ayeyawady Region in the North



Figure 2-1 Location Map of Pathein District

The proposed project, "Manufacturing and Exporting of Coir Pith Blocks" Project, is located at No.A-1, A-2, A-3, A-55, Plot No-52 (Industrial Zone), 13 Ward, Pathein Township, Ayeyarwady Region, Myanmar.

The factory is surrounding on the four sides as follows:

East Myintzu RoadWest Industrial FieldSouth Industrial Field

North Max Energy Gas Station

The coordinates of project sites are as follows:

Latitude : 16°48'5.90"NLongitude: 94°46'12.45"E





Figure 2-2 Location of Proposed Project



Figure 2-3 Surroundings Environment of the Factory

The area of the proposed project site is 2.336 Acres (9453.47 sq meter). The owner of the land is Green Delta Holding International Co., Ltd.

#### 2.1.1 Site Accessibility

COCOGUY International Company Limited is situated at Pathein Industrial Park, Pathein Township to construct the coir pith block factory. The access roads of the specific site are as shown in **Figure 2-4**.



Figure 2-4 Access Road of COCOGUY Factory

# 2.2 Human Resources Requirement



Figure 2-5 Organization Chart of Factory

The main resource requirement for the operation of the projects is the workforce. Now, the project proponent is hired local 20 employees and therefore this project can create the job opportunitie