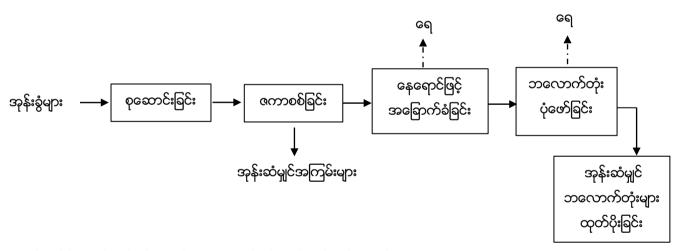

ပတ်ဝန်းကျင်စီမံခန့်ခွဲမှုအစီအစဉ် အစီရင်ခံစာတွင် စီမံကိန်းတစ်ခု၏ဒီဇိုင်းရေးဆွဲခြင်း၊ စက်ရုံတည် ဆောက်ခြင်း၊ လည်ပတ်ထုတ်လုပ်ခြင်း၊ စက်ပစ္စည်းများပြုပြင်ထိန်းသိမ်းခြင်း၊ လုပ်ငန်းဖျက်သိမ်းခြင်း အစ ရှိသော လုပ်ငန်းအဆင့်တစ်ဆင့်ခြင်းအလိုက် ဖြစ်ပေါ်လာနိုင်သည့် အဓိကပတ်ဝန်းကျင်ဆိုင်ရာ ထိခိုက်မှု ကိစ္စရပ်များ၊ စီမံဆောင်ရွက်ရန်ထိရောက်သောနည်းစဉ်များကို နိုင်ငံတော်လမ်းညွှန်ချက်များနှင့်အညီ စီစဉ် ထားရှိပါသည်။

လုပ်ငန်းလည်ပတ်ခြင်းအဆင့်နှင့် လုပ်ငန်းဖျက်သိမ်းခြင်းအဆင့်များတွင် ပါဝင်သောလုပ်ငန်းစဉ်များ ကို အသေးစိတ်ခြုံငုံသုံးသပ်တင်ပြထားပါသည်။ ယခုအစီရင်ခံစာပြုစုချိန်တွင် စီမံကိန်း၏အဆောက်အဦများ တည်ဆောက်ပြီးဖြစ်သောကြောင့် ဆောက်လုပ်ရေးအဆင့်အတွင်းဖြစ်ပေါ် လာနိုင်သည့် သက်ရောက်မှုများ ကို ထည့်သွင်းဖော်ပြနိုင်ခြင်းမရှိပါ။ ပတ်ဝန်းကျင်စီမံခန့်ခွဲမှုအစီအစဉ်အစီရင်ခံစာတွင် စီမံကိန်း၏ သိသာ ထင်ရှားသောဆိုးကျိုးသက်ရောက်မှုများနှင့် ၄င်းဆိုးကျိုးသက်ရောက်မှုများကို လျှော့ချရန်၊ ဖယ်ရှားရန် သတ်မှတ်ထားသော လျှော့ချရေးနည်းလမ်းများကို ထည့်သွင်းဖော်ပြထားသည်။ ထို့အပြင် စီမံကိန်းတိုင်း၏ လုပ်ငန်းစဉ်များအတွက်လိုအပ်သော တရားဝင်လိုအပ်ချက်များ၊ ခွင့်ပြုမိန့်များနှင့်လိုင်စင်များကိုပါ သတ်မှတ် ဖော်ပြထားပါသည်။