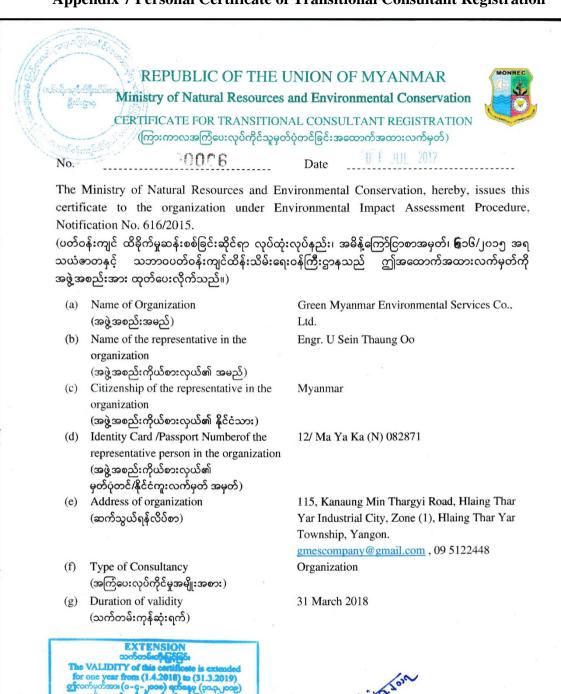

# ပတ်ဝန်းကျင်ဆိုင်ရာစီမံခန့်ခွဲမှုအစီအစဉ် $(\mathrm{EMP})$ အစီရင်ခံစာ လေ့လာပြုစုသည့် အဖွဲ့အစည်း

ပတ်ဝန်းကျင်ထိန်းသိမ်းရေးဦးစီးဌာန(ECD) ၏ ကြားကာလကုမ္ပဏီ အကြံပေးမှတ်ပုံတင်လက်မှတ် အမှတ်စဉ် ဝဝဝ၆ ရရှိထားသော စိမ်းလန်းမြန်မာပတ်ဝန်းကျင်ဆိုင်ရာဝန်ဆောင်မှု ကုမ္ပဏီလီမိတက်သည် ပတ်ဝန်းကျင်ဆိုင်ရာ စီမံခန့်ခွဲမှုအစီအစဉ် (EMP) အစီရင်ခံစာ လေ့လာပြုစုသည့် အဖွဲ့အစည်းဖြစ်ပြီး အသေးစိတ်အချက်အလက်များကို အောက်ပါဇယားတွင် ဖော်ပြထားပါသည်။