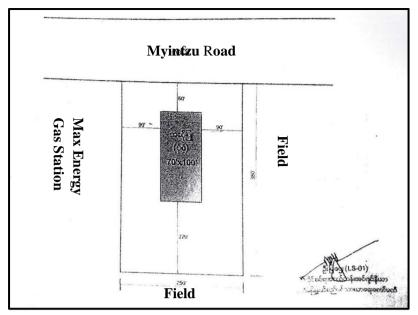

## စီမံကိန်း၏ အဓိကလက္ခကာရပ်များ

| စဉ်         | အဓိကလက္ခကာရပ်များ                  | ဖော်ပြချက်                                                     |  |  |
|-------------|------------------------------------|----------------------------------------------------------------|--|--|
| ПС          | စီမံကိန်းအမည်                      | အုန်းဆံမျှင်ဘလောက်တုံးများ တင်ပို့ရောင်းချခြင်းလုပ်ငန်း        |  |  |
| JII         | စီမံကိန်းအဆိုပြသူ                  | ကိုကိုးဂိုင်းအင်တာနေရှင်နယ် ကုမ္ပကီလီမိတက်                     |  |  |
| <b>9</b> II | ကုမ္ပဏီမှတ်ပုံတင်အမှတ်             | <u> </u>                                                       |  |  |
| 911         | စီမံကိန်းတည်နေရာ                   | အမှတ် (၁၃) ရပ်ကွက်၊ အကွက်အမှတ် (၅၂)၊ စက်မှုဇုန် ဦးပိုင်        |  |  |
|             |                                    | အမှတ် အေ (၁၊ ၂၊ ၃၊ ၅၅) ပုသိမ်ခရိုင်၊ ပုသိမ်မြို့၊ ဧရာဝတီတိုင်း |  |  |
|             |                                    | ဒေသကြီး။                                                       |  |  |
| ၅။          | ပထဝီသတင်းအချက်အလက်                 | မြောက်လတ္တီတွဒ် း ၁၆ ဒီဂရီ ၄၈ မိနစ် ၅.၉ စက္ကန့်                |  |  |
|             |                                    | အရှေ့လောင်ဂျီတွဒ် း ၉၄ ဒီဂရီ ၄၆ မိနစ် ၁၂.၄၅ စက္ကန့်            |  |  |
| Gıı         | မြေအမျိုးအစား                      | စက်မှုဇုန်မြေ                                                  |  |  |
| ၇။          | စီမံကိန်းမြေဇရိယာ                  | ၂.၃၃၆                                                          |  |  |
| ଗା          | မြေရရှိမှု                         | အငှားမြေ                                                       |  |  |
| <b>ତ</b> ॥  | မြေရှင်                            | Green Delta Holding International Co., Ltd.                    |  |  |
| IOC         | ကနဦးမြေအသုံးပြုမှုကာလ              | နှစ် ၅၀ နှင့် ထပ်တိုးနှစ် ၁၀ နှစ် (၂ ကြိမ်)                    |  |  |
|             | (မြေသက်တမ်း တရားဝင်မှု)            |                                                                |  |  |
| IICC        | ရင်းနှီးမြှုပ်နှံမှု အမျိုးအစား    | ၁ဝဝ ရာခိုင်နှုန်း နိုင်ငံခြားသားရင်းနှီးမြှုပ်နှံမှု           |  |  |
| ၁၂။         | စုစုပေါင်းရင်းနှီးမြှုပ်နှံမှုပမာက | အမေရိကန်ဒေါ်လာ (ဝ.၅)သန်း                                       |  |  |
| ၁၃။         | စီးပွားရေးလုပ်ငန်းအမျိုးအစား       | အုန်းဆံမှျင်ဘလောက်တုံးများတင်ပို့ရောင်းချခြင်းလုပ်ငန်း         |  |  |
| ၁၄။         | ဆက်သွယ်ရန်ပုဂ္ဂိုလ်                | ဒေါ်ယဉ်မာဟန်                                                   |  |  |
|             | ရာထူး                              | အထွေထွေမန်နေဂျာ                                                |  |  |
|             | <b>ဇုန်း</b>                       | +959402484511                                                  |  |  |
|             | အီးမေးလိ                           | <u>yincocoguy@gmail.com</u>                                    |  |  |
| ၁၅။         | စတင်တည်ထောင်သည့်အချိန်             | ဖေဖော်ဝါရီလ ၁၉ရက်၊ ၂ဝ၁၈                                        |  |  |
| ၁၆။         | စမ်းသပ်လည်ပတ်သည့်နေ့ စွဲ           | ဇူလိုင်လ ၂၀ရက်၊ ၂၀၁၉                                           |  |  |
| ၁၇။         | ဘေးပတ်ဝန်းကျင်အနေအထား              | အရှေ့ဘက် မဉ္ထူလမ်း                                             |  |  |
|             |                                    | အနောက်ဘက် မြေကွက်လပ်                                           |  |  |
|             |                                    | တောင်ဘက် မြေကွက်လပ်                                            |  |  |

| စဉ်  | အဓိကလက္ခကာရပ်များ         | ဖော်ပြချက်                               |
|------|---------------------------|------------------------------------------|
|      |                           | မြောက်ဘက် Max Energy ဆီဆိုင်             |
| ၁၈။  | အနီးဆုံး လူနေဇရိယာ        | အမှတ် (၁၃) ရပ်ကွက်၊ ပုသိမ်မြို့နယ်       |
| ၁၉။  | အနီးဆုံးရေအရင်းအမြစ်      | ပုသိမ်မြစ် (၃.၈ ကီလိုမီတာခန့်)           |
| JOII | မြေမျက်နာသွင်ပြင်         | အနိမ့်အမြင့်များသည့်ဧရိယာ                |
| ၂၁။  | ကုန်ကြမ်းပစ္စည်းများ      | (၁) အုန်းဆံမှျင်များ                     |
|      |                           | (၂) သစ်သားခုံ                            |
|      |                           | (၃) stretch film roll                    |
|      |                           | (၄) ပါကင်ချုပ်စက်                        |
|      |                           | (၅) ပါကင်ကြိုး                           |
|      |                           | (၆) ပါကင်ကလစ်                            |
| JJII | ထုတ်ကုန်များ              | အုန်းဆံမျှင်ဘလောက်တုံးများ               |
| 7511 | ရေအရင်းအမြစ်များ          | အချင်း ၂ လက်မ အဝီစိတွင်း (၂ တွင်း)       |
| J911 | စုစုပေါင်းရေသုံးစွဲမှု    | တစ်ရက်လျှင် ၄၅ဝ ဂါလံ                     |
| ၂၅။  | လှုပ်စစ်ဓာတ်အားအရင်းအမြစ် | (၁) ပင်မဓာတ်အားလိုင်း                    |
|      |                           | (၂) ၃၁၅ ကေဗွီအေ ထရန်စဖော်မာ              |
|      |                           | (၃) ၁၂၅ ကေဗွီအေ ဂျန်နရေတာ (၁) လုံး       |
| JGII | ဘွိုင်လာ                  | မရှိ                                     |
| JQII | နှစ်စဉ် ဒီဇယ်ဆီသုံးစွဲမှု | ဂါလံ ၃ဝဝ ခန့်                            |
| ၂၈။  | အလုပ်သမားဦးရေ             | ၂၀ ဦး                                    |
| Jei  | လုပ်ငန်းလည်ပတ်ချိန်       | တနင်္လာ မှ သောကြာ                        |
|      |                           | မနက် ၈ နာရီ မှ ညနေ ၅နာရီ                 |
|      |                           | (အချိန်ပို- ညနေ ၅နာရီခွဲ မှ ၇ နာရီ )     |
|      |                           | စနေ                                      |
|      |                           | မနက် ၈ နာရီ မှ နေ့လည် ၁၂ နာရီ            |
|      |                           | (အချိန်ပို - နေ့လည် ၁နာရီ မှ ညနေ ၅နာရီ ) |
| 5011 | လုပ်ငန်းလည်ပတ်ရက်         | တစ်နှစ်လျှင် ရက်ပေါင်း ၂၁၀ ရက်           |