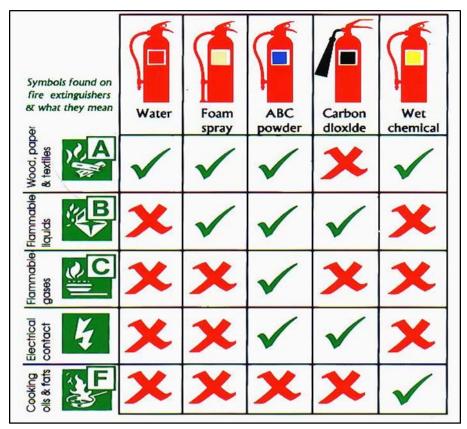

ed at appropriate intervals by a competent person. The date of the last inspection shall be entered in a logbook kept for that purpose.
- All the personnel employed in the installation shall be instructed on the use of firefighting equipment.
- Instruction to personnel in case of fire shall be clearly and concisely expressed in writing and prominently displayed on the site.
- "NO SMOKING" signs shall be conspicuously displayed at strategic locations in the factory and was highlighted in the case of identification in dull bright.
- Whenever a fire or any accident occurs in the installation, notify the nearest fire station.

The diagram below illustrates the color coding of fire extinguishers (so it should be printed in color) and can be used as a guideline for Fire Extinguisher selection.



Figure 9-1 Selection Guidelines for Fire Extinguishers











Figure 9-2 Firefighting Equipment Used in Factory

# 9.2 Operating Fire Extinguishers

All the employees in the factory are trained how to use the fire extinguishers. There are different types of extinguishers for different types of combustion. Therefore, employees should be trained which types of extinguishers to use while putting out the fire. Even though extinguishers come in a number of shapes and sizes, they all operate in a similar manner. Here's an easy acronym for fire extinguisher use:

PASS -- Pull, Aim, Squeeze, and Sweep

Uses of a fire extinguisher properly Remember the acronym **PASS**.



**P** – Pull the pin at the top of the extinguisher that keeps the handle from being accidentally pressed.



A - Aim at