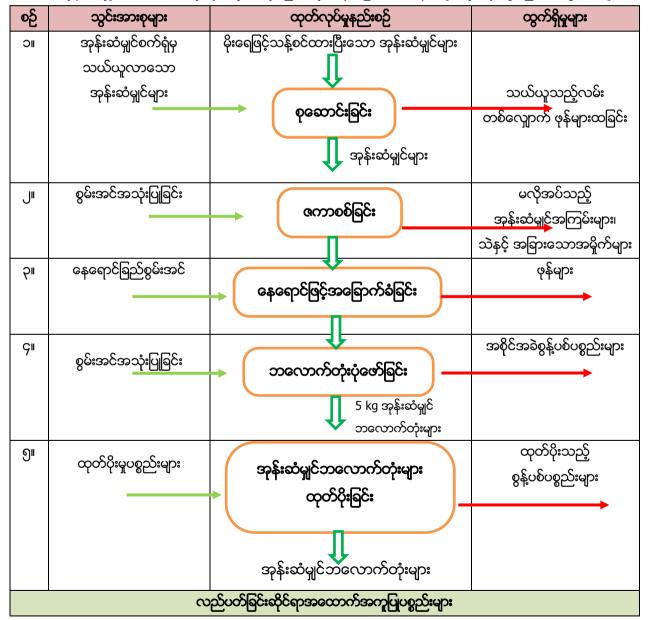

အုန်းဆံမှုင်များကို လုပ်ငန်းများစွာတွင်အကျိုးရှိရှိ ကျယ်ကျယ်ပြန့်ပြန့်အသုံးပြုရန် လုံလောက်စွာ ရရှိနိုင်သော်လည်း အပြည့်အဝထုတ်လုပ်အသုံးပြုနိုင်ခြင်းမရှိသေးပါ။ နှစ်စဉ်နှစ်တိုင်းပင် စွန့်ပစ်ခဲ့သော အုန်းဆံမှုုင်အမြောက်အများ စုပုံလာသောကြောင့် စွန့်ပစ်ရန်အခက်အခဲကြီးမားလာခြင်း၊ မီးဘေးအန္တရာယ် နှင့်အုန်းဆံမှုုင်များမှ ထုတ်လွှတ်သော ဖီနောလစ်ဒြပ်ပေါင်းများကြောင့် ရေထုညစ်ညမ်းခြင်းတို့ဖြစ်ပေါ်လာ ပါသည်။

အစဉ်အလာအားဖြင့် အုန်းဆံမှုုင်များကို မီးရှို့စွန့်ပစ်လေ့ရှိခြင်းကြောင့် ကာဗွန်ဒိုင်အောက်ဆိုဒ် ဓာတ်ငွေ့များထွက်ပြီး လေထုညစ်ညမ်းမှုကိုဖြစ်စေပါသည်။ သို့ဖြစ်၍ မီးရှို့မည့်အစားမြေဩဇာအဖြစ် ပြောင်းလဲအသုံးပြုခြင်းဖြင့် စွန့်ပစ်ရန်သင့်လျော်မည့်အခြားနည်းလမ်းများ ရှာရမည်ဖြစ်ပါသည်။ အုန်းဆံမှုုင်သည် ရုပ်ဂုက်သတ္တိအားဖြင့် အလွန်ပေါ့ပါးပြီး ဇိအားပေး၍ဇိသိပ်နိုင်သောပစ္စည်း ဖြစ်သည်။ ၄င်းသည်ရေစုပ်ယူမှုအားကောင်းပြီး ရေကိုကြာရှည်ထိန်းထားနိုင်သော ဂုက်သတ္တိလည်းရှိသဖြင့် အိမ်တွင်းအလှစိုက်ပန်းပင်များနှင့် ဥယျာဉ်ခြံစိုက်ပျိူးရေးလုပ်ငန်းတို့တွင် အသုံးပြုနိုင်ပါသည်။

စီးပွားဖြစ်စိုက်သောအုန်းခြံများနှင့် အိမ်စိုက်အုန်းပင်များမှသီးသော အုန်းသီးများကို အပြင်အစွံခွာ၍ ရရှိသောအစွံများကို အုန်းဆံမှုင်စက်ရုံသို့ပို့၍ အုန်းဆံမှုင်များထုတ်လုပ်ပြီးနောက်ကျန်ရှိသော အုန်းဆံ မှုန့်များကို ဥယျာဉ်ခြံစိုက်ပျိုးရေးလုပ်ငန်းတို့တွင် အသုံးပြုနိုင်ရန် သင့်လျော်သော နည်းစဉ်များသုံး၍ ဆက်လက်ဆောင်ရွက်နိုင်ပါသည်။ အုန်းဆံမှုန့်များကို ဖိအားအသုံးပြု၍ ဘလောက်တုံးများအဖြစ် ပုံဖော် ထုတ်လုပ်ခြင်းဖြင့် အုန်းဆံမှုင်များ၏ထုထည်လျော့သွားပြီး ပိုမို၍ကျစ်လျစ်သိပ်သည်းစေပါသည်။