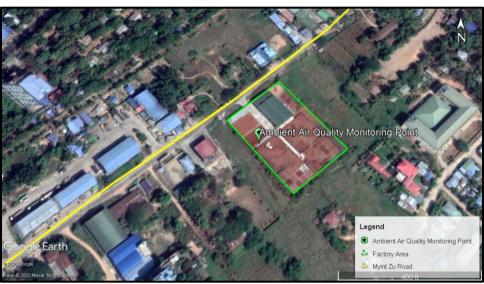

## LIST OF FIGURES

| Figure 2-1  | Location Map of Pathein District                          | 11 |
|-------------|-----------------------------------------------------------|----|
| Figure 2-2  | Location of Proposed Project                              | 12 |
| Figure 2-3  | Surroundings Environment of the Factory                   | 13 |
| Figure 2-4  | Access Road of COCOGUY Factory                            | 13 |
| Figure 2-5  | Organization Chart of Factory                             | 14 |
| Figure 2-6  | Storage of Raw Materials in Yard                          | 15 |
| Figure 2-7  | Storage of Packaging Accessories in Warehouse             | 15 |
| Figure 2-8  | Manufacturing Process of Coir Pith Block                  | 16 |
| Figure 2-9  | Coconut Fiber or Coir Collection                          | 17 |
| Figure 2-10 | Screening with Rolling Filter                             | 17 |
| Figure 2-11 | Sun Drying of Coco Peat                                   | 18 |
| Figure 2-12 | Conveyor Belt, Horizontal Compressor and Compacted Blocks | 18 |
| Figure 2-13 | Finished Products in Warehouse                            | 19 |
| Figure 2-14 | Forklifts                                                 | 19 |
| Figure 2-15 | Motor Tricycle                                            | 19 |
| Figure 2-16 | Coir Pith Blocks in Warehouse                             | 20 |
| Figure 2-17 | Layout Plan of Factory                                    | 21 |
| Figure 2-18 | Main Factory Building                                     | 22 |
| Figure 2-19 | Office Building                                           | 22 |
| Figure 2-20 | Transformer                                               | 23 |
| Figure 2-21 | Generator for Emergency                                   | 23 |
| Figure 2-22 | Diesel Storage Tanks                                      | 23 |
| Figure 2-23 | Underground Water Storage Tank                            | 24 |
| Figure 2-24 | Toilets                                                   | 25 |
| Figure 2-25 | Drain around the Factory                                  | 26 |
| Figure 2-26 | Temporary Solid Waste Disposal                            | 26 |
| Figure 4-1  | Materials Used for Monitoring                             | 62 |
| Figure 4-2  | Location of Measuring Ambient Air Quality                 | 63 |
| Figure 4-3  | Photos of Measuring Ambient Air Quality                   | 63 |
| Figure 4-4  | Air Quality and Noise Monitoring Photos                   | 65 |