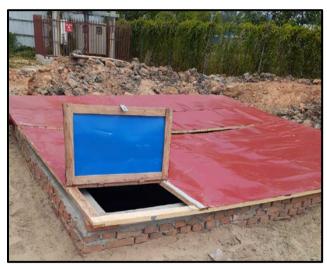

tored in 15,000 gallons concrete tanks for firefighting and domestic uses. The water consumption is about 450 gallons per day. During operation phase, water from two tube wells is enough for domestic usage. For drinking water, the factory supplies purified drinking water bottles for all the workers.

### During Operation Phase,

| Water Consumption for    |             |  |  |  |
|--------------------------|-------------|--|--|--|
| Production Process       | -           |  |  |  |
| Domestic Usage           | 450 gal/day |  |  |  |
| Total                    | 450 gal/day |  |  |  |
| Wastewater Discharge for |             |  |  |  |
| Production Process       | -           |  |  |  |
| Domestic Usage           | 430 gal/day |  |  |  |
| Total                    | 430 gal/day |  |  |  |



Figure 2-23 Underground Water Storage Tank

# 2.8 Machinery and Vehicles

Detail list of machines and vehicles are described in the following table.

Table 2-5 List of Machinery and Vehicles

| No.  | Description           | Quantity (nos.) | Remark          |
|------|-----------------------|-----------------|-----------------|
| Mach | ines                  |                 |                 |
| 1.   | Rolling Filter        | 1               | See Figure 2-10 |
| 2.   | Horizontal Compressor | 1               | See Figure 2-12 |
| 3.   | Conveyor Belt         | 1               |                 |

| No.      | Description    | Quantity (nos.) | Remark          |  |  |
|----------|----------------|-----------------|-----------------|--|--|
| Vehicles |                |                 |