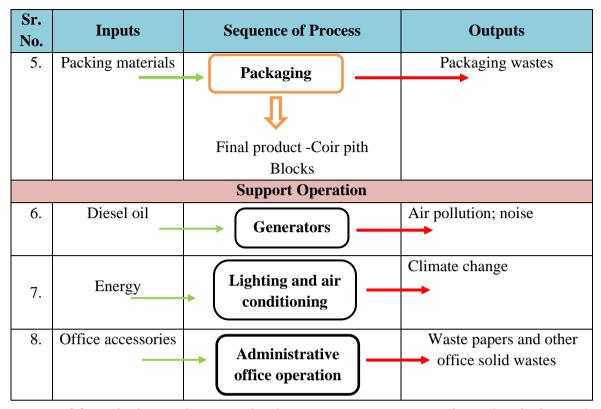

.

#### 5.2.5 Water Use

If the processes of washing coir take place, there will be water consumption and wastewater will be generated consequently.

Wastewater treatment plant would be developed to treat effluent from coir pith washing units.

# 5.3 Environmental Aspects of Coir Pith Block Factory

The following table summarizes the environmental aspects of Coir Pith Block Factory.

Sr. **Inputs Sequence of Process Outputs** No. Coir washed by heavy rain 1. Transportation from coconut coir Dust along the transportation route factory Collection Coir (EC=800us/cm) Fiber chunk, sand & other 2. Energy **Screening** impurities 3. Solar energy Dust **Sun Drying** Solid waste 4. Energy Compaction

5 kg coir pith

block

Table 5-1 Environmental Aspects of Coir Pith Block Manufacturing Processes



Of particular environmental relevance, energy consumption, chemicals used, the associated air emissions, solid waste generation as well as water use and wastewater generation are the main issues of environmental impacts. There are also noise disturbances, fire risk and accidents during the operation phase.

Table 5-2 Operational Phase Activities and Environmental Impacts

| Sr. Potential |                    | Activity   |           |            |            |           |  |  |
|---------------|--------------------|------------|-----------|------------|------------|-----------|--|--|
| No.           | impact             | Collection | Screening | Sun Drying | Compaction | Packaging |  |  |
| 1.            | Emissions to       | 2/         | al.       | al.        |            |