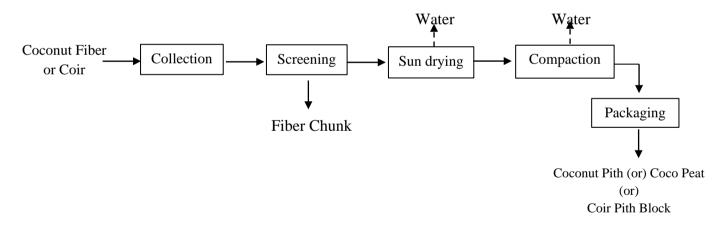

အုန်းဆံမှုင်များကို လုပ်ငန်းများစွာတွင်အကျိုးရှိရှိ ကျယ်ကျယ်ပြန့်ပြန့်အသုံးပြုရန် လုံလောက်စွာ ရရှိနိုင်သော်လည်း အပြည့်အဝထုတ်လုပ်အသုံးပြုနိုင်ခြင်းမရှိသေးပါ။ နှစ်စဉ်နှစ်တိုင်းပင် စွန့်ပစ်ခဲ့သော အုန်းဆံမှုုင်အမြောက်အများ စုပုံလာသောကြောင့် စွန့်ပစ်ရန်အခက်အခဲကြီးမားလာခြင်း၊ မီးဘေးအန္တရာယ် နှင့်အုန်းဆံမှုုင်များမှ ထုတ်လွှတ်သော ဖီနောလစ်ဒြပ်ပေါင်းများကြောင့် ရေထုညစ်ညမ်းခြင်းတို့ဖြစ်ပေါ်လာ ပါသည်။

အစဉ်အလာအားဖြင့် အုန်းဆံမှုုင်များကို မီးရှို့စွန့်ပစ်လေ့ရှိခြင်းကြောင့် ကာဗွန်ဒိုင်အောက်ဆိုဒ် ဓာတ်ငွေ့များထွက်ပြီး လေထုညစ်ညမ်းမှုကိုဖြစ်စေပါသည်။ သို့ဖြစ်၍ မီးရှို့မည့်အစားမြေဩဇာအဖြစ် ပြောင်းလဲအသုံးပြုခြင်းဖြင့် စွန့်ပစ်ရန်သင့်လျော်မည့်အခြားနည်းလမ်းများ ရှာရမည်ဖြစ်ပါသည်။ အုန်းဆံမှုုင်သည် ရုပ်ဂုက်သတ္တိအားဖြင့် အလွန်ပေါ့ပါးပြီး ဇိအားပေး၍ဇိသိပ်နိုင်သောပစ္စည်း ဖြစ်သည်။ ၄င်းသည်ရေစုပ်ယူမှုအားကောင်းပြီး ရေကိုကြာရှည်ထိန်းထားနိုင်သော ဂုက်သတ္တိလည်းရှိသဖြင့် အိမ်တွင်းအလှစိုက်ပန်းပင်များနှင့် ဥယျာဉ်ခြံစိုက်ပျိူးရေးလုပ်ငန်းတို့တွင် အသုံးပြုနိုင်ပါသည်။

စီးပွားဖြစ်စိုက်သောအုန်းခြံများနှင့် အိမ်စိုက်အုန်းပင်များမှသီးသော အုန်းသီးများကို အပြင်အစွံခွာ၍ ရရှိသောအစွံများကို အုန်းဆံမှုင်စက်ရုံသို့ပို့၍ အုန်းဆံမှုင်များထုတ်လုပ်ပြီးနောက်ကျန်ရှိသော အုန်းဆံ မှုန့်များကို ဥယျာဉ်ခြံစိုက်ပျိုးရေးလုပ်ငန်းတို့တွင် အသုံးပြုနိုင်ရန် သင့်လျော်သော နည်းစဉ်များသုံး၍ ဆက်လက်ဆောင်ရွက်နိုင်ပါသည်။ အုန်းဆံမှုန့်များကို ဖိအားအသုံးပြု၍ ဘလောက်တုံးများအဖြစ် ပုံဖော် ထုတ်လုပ်ခြင်းဖြင့် အုန်းဆံမှုင်များ၏ထုထည်လျော့သွားပြီး ပိုမို၍ကျစ်လျစ်သိပ်သည်းစေပါသည်။