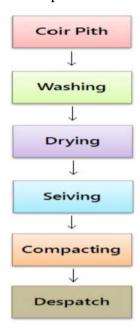

t. Coir is collected from various Coconut Industry and the facility washes the materials, dried, screened to remove large particles and graded into Coir Pith to be used for Agricultural, Horticultural & Industrial applications.

# 5.1 Processes and Operations Involved in the Manufacture

In India, the by-product obtained during the process of Coir Fiber Extraction is Coir Pith. Usually, the raw coir pith (high EC) is received and washed in the soft water to reduce the EC. The low EC pith is dried in the yard and the dried pith is subjected to sieving/mixing process. The resultant pith is fed into the compacting machine in which the pith is converted into blocks. Then the blocks are packed and then dispatched to sales.

The process flow chart for the Coir pith block making is given below:



Figure 5-1 Typical Process Flow Chart of Coir Pith Block Making

Ref: http://coirboard.gov.in

In Myanmar, Coir fiber factories extract Coconut fiber, generating a substantive amount of coir pith. Earlier, coconut coir pith was treated as a waste product that used to rot and pose an environmental hazard. Storing in an open yard and depending on the weather, coir pith is subjected to heavy monsoon rain reducing the EC of coir pith.

Currently, the proposed project obtains this kind of raw materials. Hence, no washing of raw coir pith is done. (See **Figure 5-2**) The process of the operation of the factory are similar to that of India Factories except missing the washing step and subsequent drying step.

However, in future, to reduce the EC, washing must be done in the factory. Moreover,